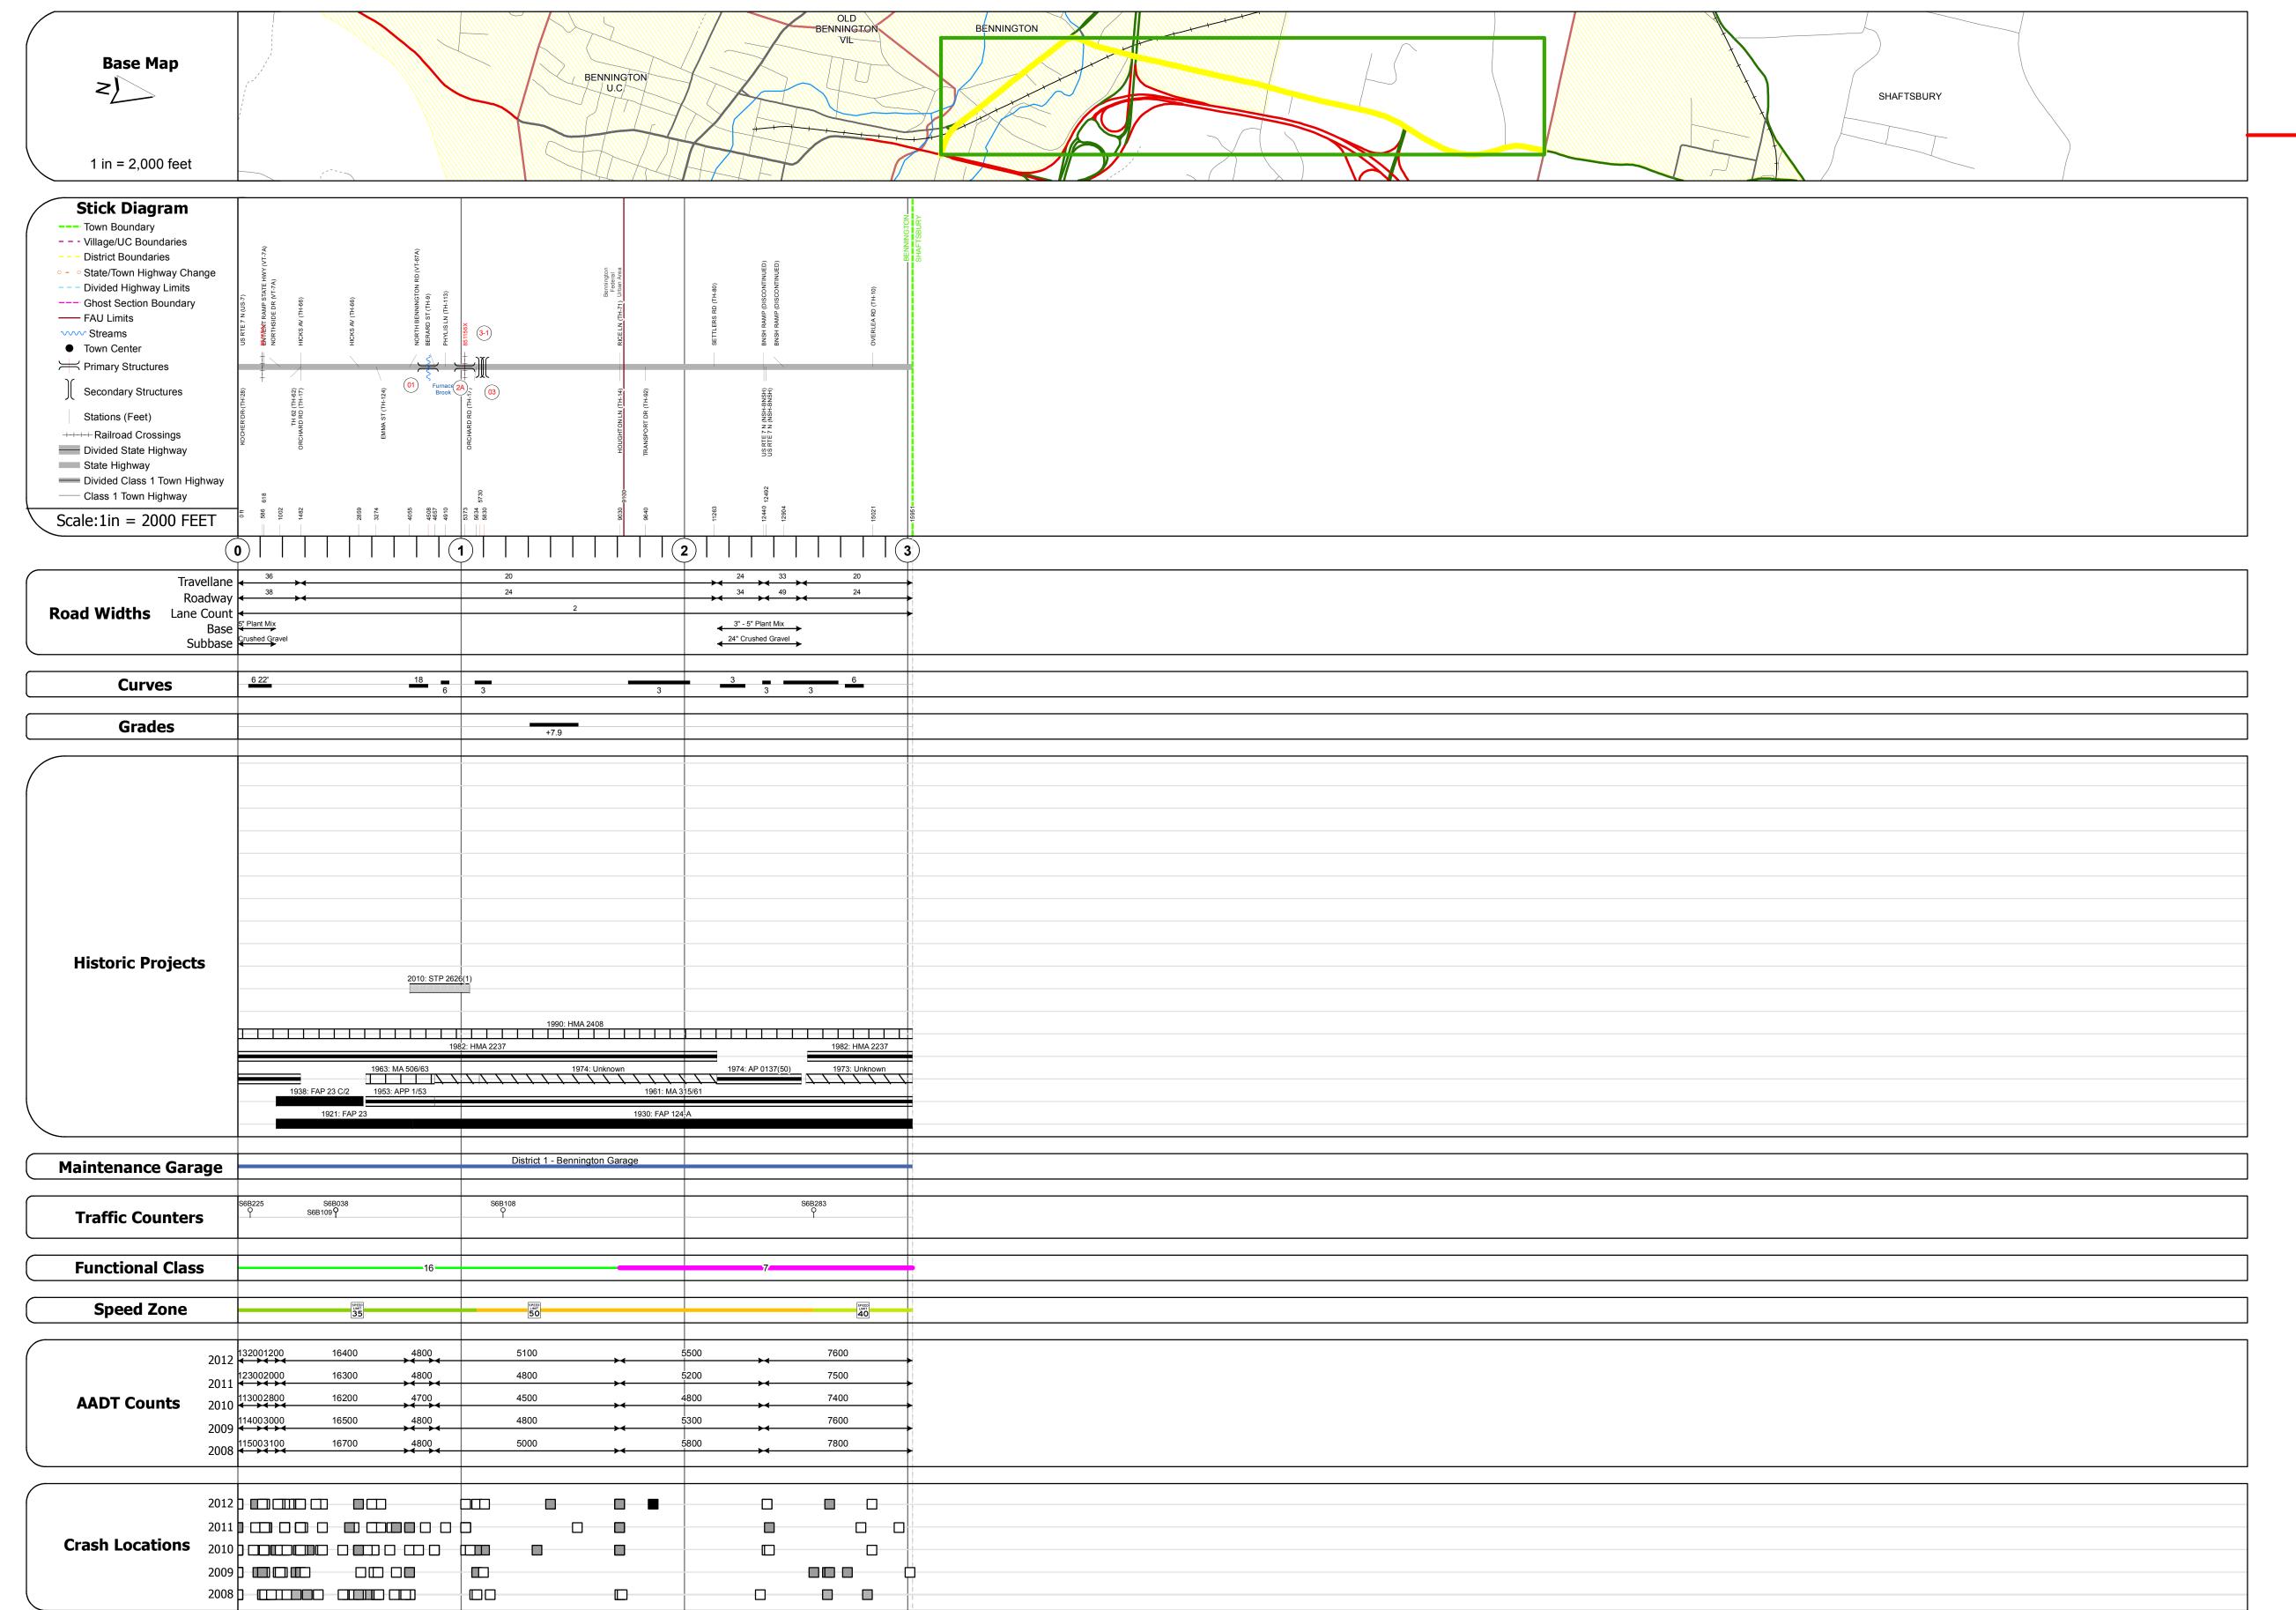

## **Route Log Progress Chart**

Please Note: Errors and Omissions May Exist.
Contact the VTrans Mapping Unit with questions or concerns.

DISTRICT TOWN ROUTE

1 BENNINGTON VT-7A

**DESCRIPTION BLOCK** 

Bridge 1: Tee Beam - 1930

Surface: Bituminous

Length: 34' Width: 23.8'

Length: 40'

Length: 191'

Length: 191' Height: 0.0'

Weight Limit: 0

Height: 0.0' Weight Limit: 0

Structure No. 201000000102022

Facility Carried: VT 0007A ALT
Bridge Type: CONCRETE T-BEAM

Maintenance/Ownership: State

Bridge <mark>2A</mark>: Girder and floorbeam system - 1914

Facility Carried: RAILROAD
Bridge Type: RIVETED THRU GIRDER

Bridge 3: Stringer/multi-beam or girder - 1973 Structure No. 200012000302022

Bridge 3-1: Stringer/multi-beam or girder - 1973 Structure No. 20001203-102022

Bridge Type: 3 SP CONT. ROLLED BM Features Intersected: VT 279 OVER VT 7A

Facility Carried: VT 00279 ML

Features Intersected: VT RR OVER VT 7A

Facility Carried: VT 00279 ML
Bridge Type: 3 SP CONT. ROLLED BM
Features Intersected: VT 279 OVER VT 7A

Structure No. 201000002A02022

Features Intersected: FURNACE BROOK

| Historic Projects                                                                                                                                  | Functional Class                                                                                                                                                                                                                                                                                                                                                                                                                                                                                                                                                                                                                                                                                                                                                                                                                                                                                                                                                                                                                                                                                                                                                                                                                                                                                                                                                                                                                                                                                                                                                                                                                                                                                                                                                                                                                                                                                                                                                                                                                                                                                                               | Curves                      | Road Widths                   | AADT                                                                          | Mileage by Functional Class By Shee                                  | et                      | Mileage by Town By Sheet |                         |          |            |                     |                                  |
|----------------------------------------------------------------------------------------------------------------------------------------------------|--------------------------------------------------------------------------------------------------------------------------------------------------------------------------------------------------------------------------------------------------------------------------------------------------------------------------------------------------------------------------------------------------------------------------------------------------------------------------------------------------------------------------------------------------------------------------------------------------------------------------------------------------------------------------------------------------------------------------------------------------------------------------------------------------------------------------------------------------------------------------------------------------------------------------------------------------------------------------------------------------------------------------------------------------------------------------------------------------------------------------------------------------------------------------------------------------------------------------------------------------------------------------------------------------------------------------------------------------------------------------------------------------------------------------------------------------------------------------------------------------------------------------------------------------------------------------------------------------------------------------------------------------------------------------------------------------------------------------------------------------------------------------------------------------------------------------------------------------------------------------------------------------------------------------------------------------------------------------------------------------------------------------------------------------------------------------------------------------------------------------------|-----------------------------|-------------------------------|-------------------------------------------------------------------------------|----------------------------------------------------------------------|-------------------------|--------------------------|-------------------------|----------|------------|---------------------|----------------------------------|
| Retreatment Resurface Bituminous Concrete Surface Treated Gravel Gravel Gravel                                                                     | → 1                                                                                                                                                                                                                                                                                                                                                                                                                                                                                                                                                                                                                                                                                                                                                                                                                                                                                                                                                                                                                                                                                                                                                                                                                                                                                                                                                                                                                                                                                                                                                                                                                                                                                                                                                                                                                                                                                                                                                                                                                                                                                                                            | curve left                  | <b>←</b> (ft)                 | (count)                                                                       | 0137 7 - Rural - Major Collector<br>1000 16 - Urban - Minor Arterial | 1.311<br>1.710          | BENNINGTON - V007A0202   | 3.021 of 3.021          | DISTRICT | TOWN       | Date: 04/02/14      | ROUTE                            |
| Bituminous Mix  Skinny Mix  Bituminous  Cold Plane and Bituminous  Concrete  Concrete  Plant Mix  Reclaimed Base and Bituminous Concrete  Concrete | 6 —— 11 —— 16  Speed Zones  SPEED SP | Grades  grade up grade down | Traffic Counters (counter ID) | Crash Locations  ■ Fatal □ Property Damage Only □ Injury □ Unknown Crash Type |                                                                      |                         |                          |                         | 1        | BENNINGTON | 1 of 1 TWN mileage: | VT-7A  ETE mileage: 0.0 to 3.021 |
| Concrete                                                                                                                                           | 25 30 35 40 45 50 55 60 65                                                                                                                                                                                                                                                                                                                                                                                                                                                                                                                                                                                                                                                                                                                                                                                                                                                                                                                                                                                                                                                                                                                                                                                                                                                                                                                                                                                                                                                                                                                                                                                                                                                                                                                                                                                                                                                                                                                                                                                                                                                                                                     |                             |                               |                                                                               |                                                                      | Total Mileage: 3.021 mi |                          | Total Mileage: 3.021 mi |          |            | 0.0 to 3.021        |                                  |