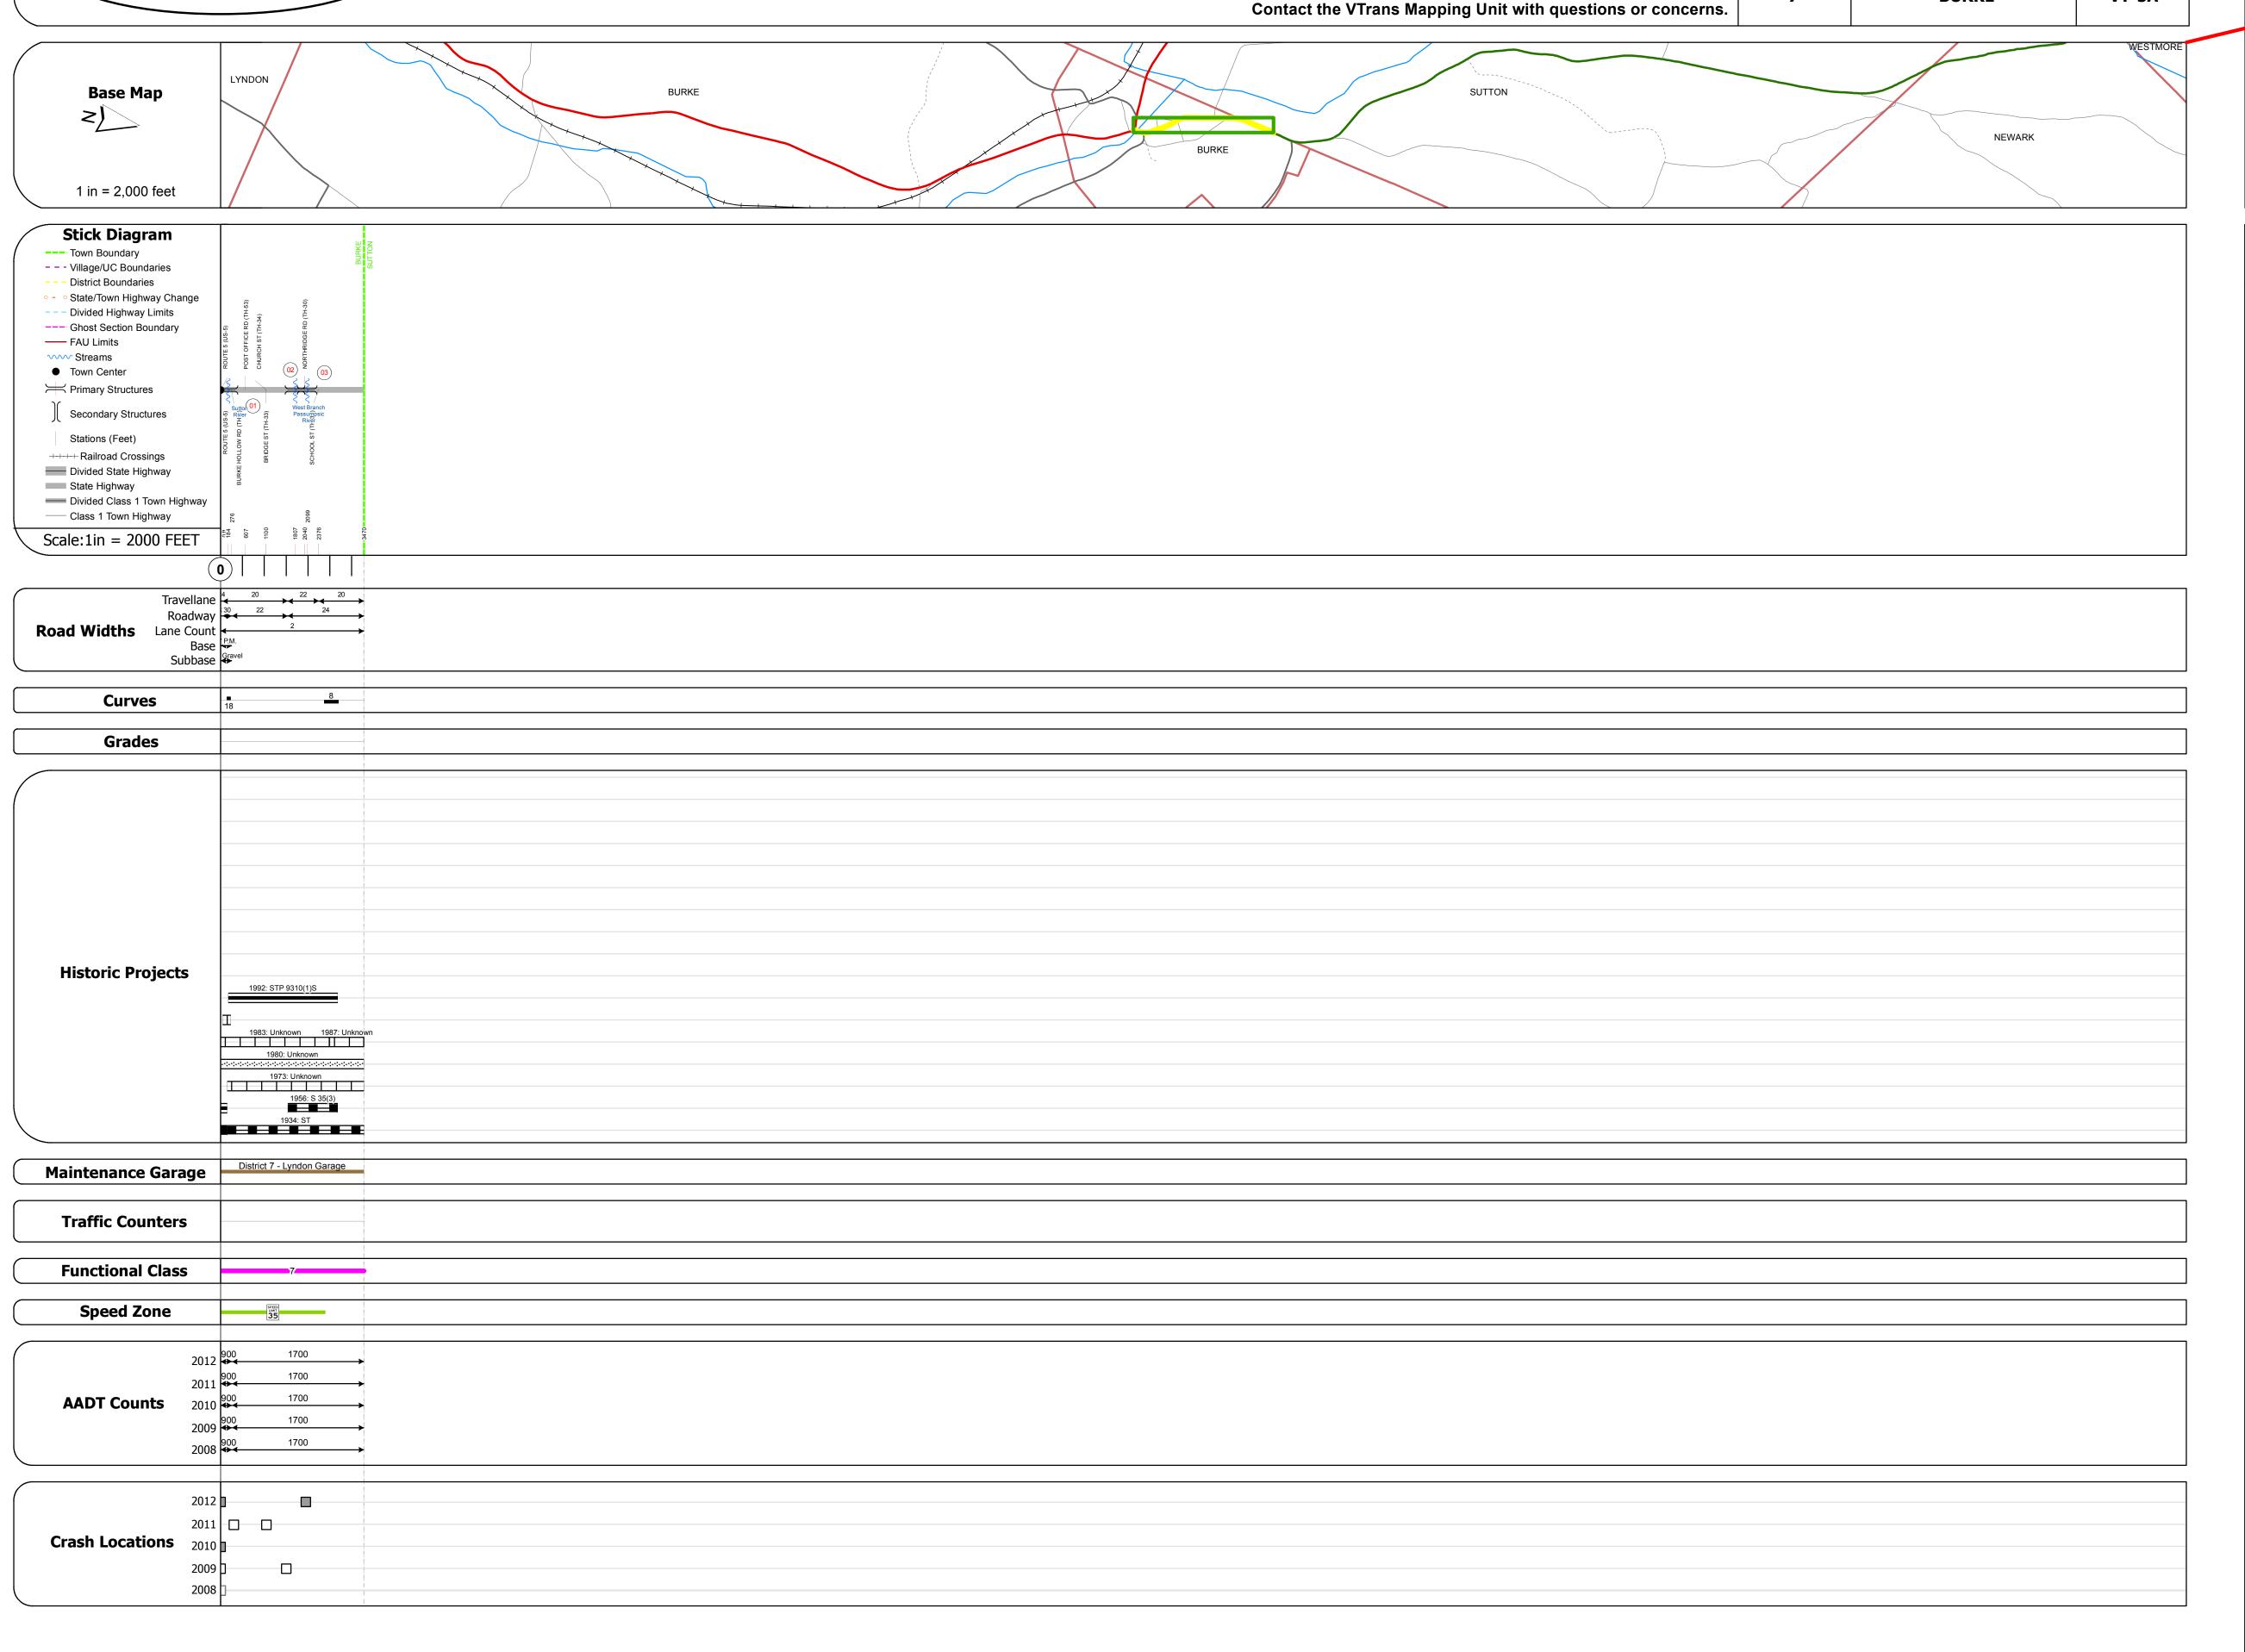

## **Route Log Progress Chart**

Please Note: Errors and Omissions May Exist.
Contact the VTrans Mapping Unit with questions or concerns.

**DRAFT** 

DISTRICT TOWN ROUTE
7 BURKE VT-5A

## **DESCRIPTION BLOCK**

Bridge 1:
Stringer/multi-beam or girder - 1986
Structure No. 200287000103022
Length: 59'
Width: 34.0'
Facility Carried: VT 0005A ALT
Bridge Type: ROLLED BEAM
Features Intersected: SUTTON RIVER
Surface: Bituminous
Maintenance/Ownership: State

Culvert 2:
Culvert - 1956
Structure No. 300287000203021
Length: 6'
Under Clearance: 3.5'
Facility Carried: VT5A
Bridge Type: 72" ACCGMPA
Features Intersected: RELIEF STRUCTURE
Maintenance: State

Culvert 3:
Culvert - 1956
Structure No. 200287000303022
Length: 20'
Facility Carried: VT 0005A ALT
Bridge Type: MUTI PLATE ARCH
Features Intersected: BROOK
Maintenance/Ownership: State

| Historic Projects                                     | Functional Class                                                                                                                                                                                                                                                                                                                                                                                                                                                                                                                                                                                                                                                                                                                                                                                                                                                                                                                                                                                                                                                                                                                                                                                                                                                                                                                                                                                                                                                                                                                                                                                                                                                                                                                                                                                                                                                                                                                                                                                                                                                                                                              | Curves     | Road Widths      | AADT                          | Mileage by Functional Class By Sheet |       | Mileage by Town By Sheet |                |          |       |                              | <br>I        |
|-------------------------------------------------------|-------------------------------------------------------------------------------------------------------------------------------------------------------------------------------------------------------------------------------------------------------------------------------------------------------------------------------------------------------------------------------------------------------------------------------------------------------------------------------------------------------------------------------------------------------------------------------------------------------------------------------------------------------------------------------------------------------------------------------------------------------------------------------------------------------------------------------------------------------------------------------------------------------------------------------------------------------------------------------------------------------------------------------------------------------------------------------------------------------------------------------------------------------------------------------------------------------------------------------------------------------------------------------------------------------------------------------------------------------------------------------------------------------------------------------------------------------------------------------------------------------------------------------------------------------------------------------------------------------------------------------------------------------------------------------------------------------------------------------------------------------------------------------------------------------------------------------------------------------------------------------------------------------------------------------------------------------------------------------------------------------------------------------------------------------------------------------------------------------------------------------|------------|------------------|-------------------------------|--------------------------------------|-------|--------------------------|----------------|----------|-------|------------------------------|--------------|
| Retreatment Bituminous Concrete Surface Treated       | → + 1 <b>→</b> 7 <b>→</b> 12 <b>→</b> 17                                                                                                                                                                                                                                                                                                                                                                                                                                                                                                                                                                                                                                                                                                                                                                                                                                                                                                                                                                                                                                                                                                                                                                                                                                                                                                                                                                                                                                                                                                                                                                                                                                                                                                                                                                                                                                                                                                                                                                                                                                                                                      | curve left | <b>←</b> (ft)    | (count)                       | 0287 7 - Rural - Major Collector     | 0.657 | BURKE - V005A0302        | 0.657 of 0.657 | DISTRICT | TOWN  | Date: 04/02/14               | ROUTE        |
| Unknown Bituminous Gravel                             | 8 — 14 — 19                                                                                                                                                                                                                                                                                                                                                                                                                                                                                                                                                                                                                                                                                                                                                                                                                                                                                                                                                                                                                                                                                                                                                                                                                                                                                                                                                                                                                                                                                                                                                                                                                                                                                                                                                                                                                                                                                                                                                                                                                                                                                                                   | <b>3</b> · |                  |                               |                                      |       |                          |                |          |       |                              | VT-5A        |
| Bituminous MIX Cold Plane and                         | 6 — 11 — 16                                                                                                                                                                                                                                                                                                                                                                                                                                                                                                                                                                                                                                                                                                                                                                                                                                                                                                                                                                                                                                                                                                                                                                                                                                                                                                                                                                                                                                                                                                                                                                                                                                                                                                                                                                                                                                                                                                                                                                                                                                                                                                                   | Grades     | Traffic Counters | Crash Locations               |                                      |       |                          |                |          |       | 1 of 1                       | VI JA        |
| Skinny Mix  Bituminous  Reclaimed Base and Bituminous | Speed Zones                                                                                                                                                                                                                                                                                                                                                                                                                                                                                                                                                                                                                                                                                                                                                                                                                                                                                                                                                                                                                                                                                                                                                                                                                                                                                                                                                                                                                                                                                                                                                                                                                                                                                                                                                                                                                                                                                                                                                                                                                                                                                                                   | grade up   | (counter ID)     | Fatal Property Damage Only    |                                      |       |                          |                | 7        | BURKE |                              | ETE mileage: |
| Bituminous Seal Concrete Concrete                     | SPEED | grade down | Y                | ☐ Injury ☐ Unknown Crash Type |                                      |       |                          |                | <b>'</b> | DORKE | TWN mileage:<br>0.0 to 0.657 | 0.0 to 0.657 |