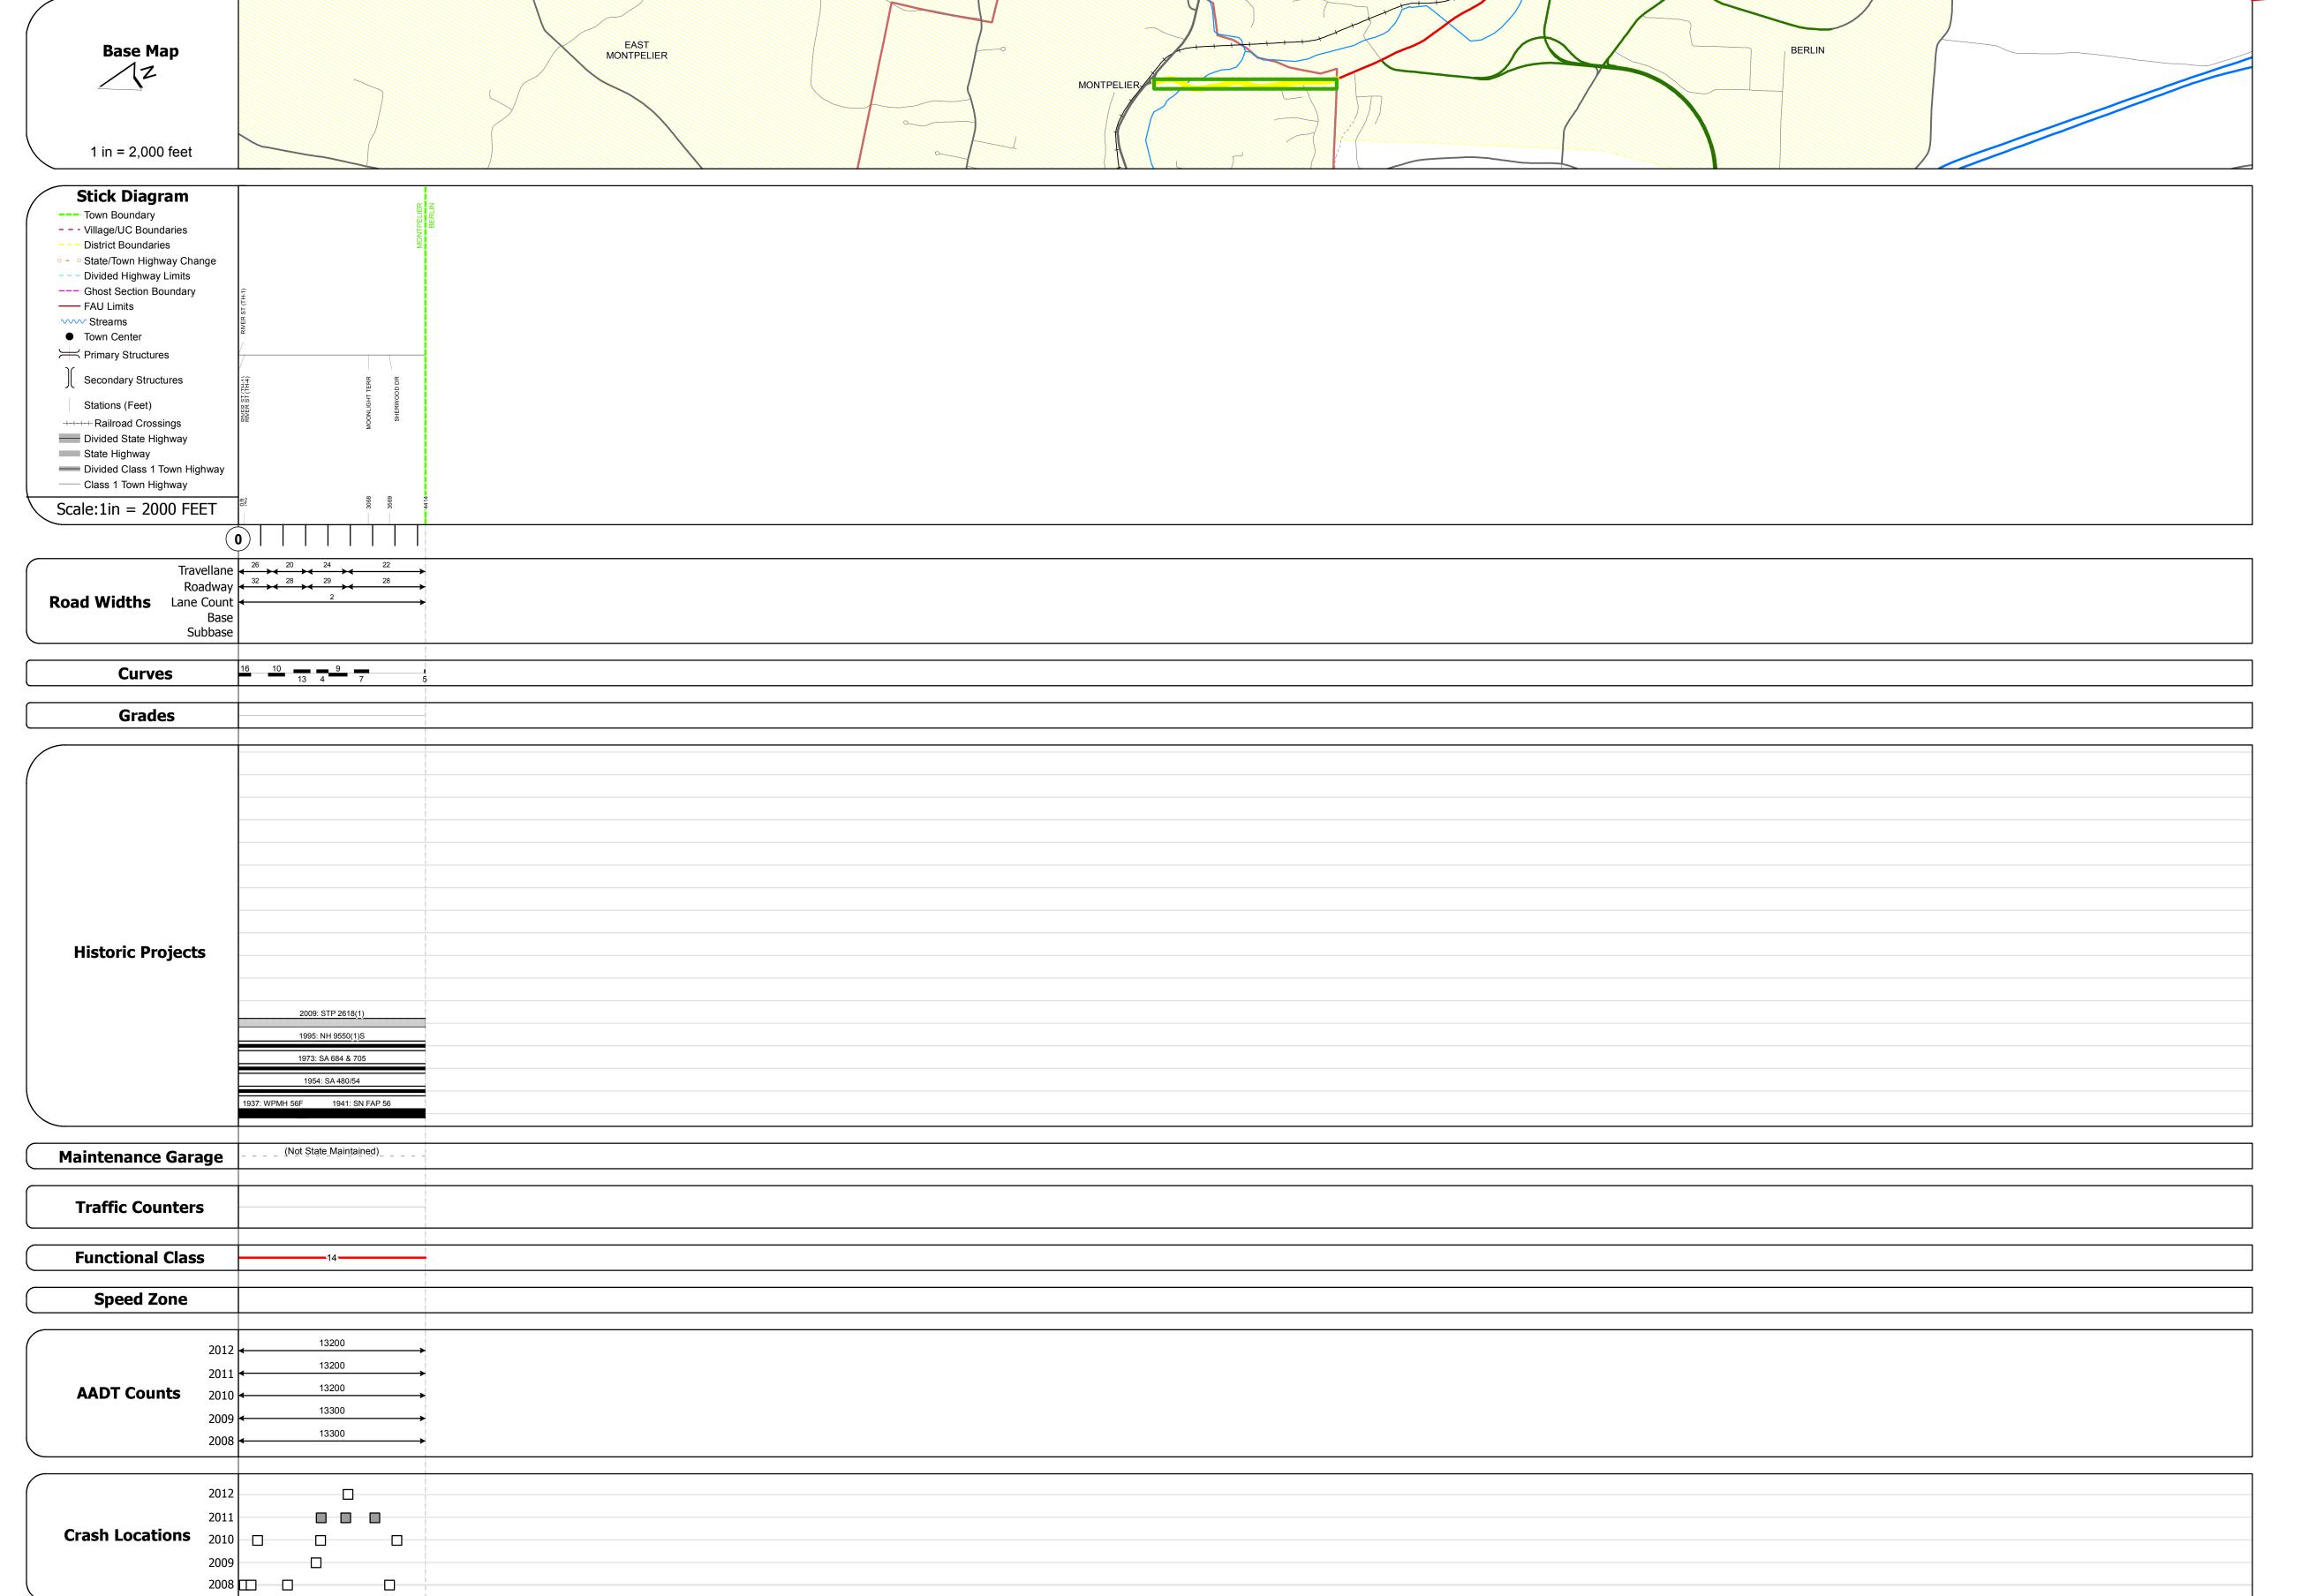

## **Route Log Progress Chart**

DRAFT

Please Note: Errors and Omissions May Exist.

Contact the VTrans Mapping Unit with questions or concerns.

DISTRICT TOWN ROUTE

6 MONTPELIER US-302

**DESCRIPTION BLOCK** 

|                                                  |                                                                                                                                                                                                                                                                                                                                                                                                                                                                                                                                                                                                                                                                                                                                                                                                                                                                                                                                                                                                                                                                                                                                                                                                                                                                                                                                                                                                                                                                                                                                                                                                                                                                                                                                                                                                                                                                                                                                                                                                                                                                                                                               |             |                  |                            |                                              |                |                          |                         | ·        |             |                              |              |
|--------------------------------------------------|-------------------------------------------------------------------------------------------------------------------------------------------------------------------------------------------------------------------------------------------------------------------------------------------------------------------------------------------------------------------------------------------------------------------------------------------------------------------------------------------------------------------------------------------------------------------------------------------------------------------------------------------------------------------------------------------------------------------------------------------------------------------------------------------------------------------------------------------------------------------------------------------------------------------------------------------------------------------------------------------------------------------------------------------------------------------------------------------------------------------------------------------------------------------------------------------------------------------------------------------------------------------------------------------------------------------------------------------------------------------------------------------------------------------------------------------------------------------------------------------------------------------------------------------------------------------------------------------------------------------------------------------------------------------------------------------------------------------------------------------------------------------------------------------------------------------------------------------------------------------------------------------------------------------------------------------------------------------------------------------------------------------------------------------------------------------------------------------------------------------------------|-------------|------------------|----------------------------|----------------------------------------------|----------------|--------------------------|-------------------------|----------|-------------|------------------------------|--------------|
| Historic Projects                                | Functional Class                                                                                                                                                                                                                                                                                                                                                                                                                                                                                                                                                                                                                                                                                                                                                                                                                                                                                                                                                                                                                                                                                                                                                                                                                                                                                                                                                                                                                                                                                                                                                                                                                                                                                                                                                                                                                                                                                                                                                                                                                                                                                                              | Curves      | Road Widths      | AADT                       | Mileage by Functional Class By Sheet         |                | Mileage by Town By Sheet |                         |          |             | <u> </u>                     | T            |
| Retreatment Bituminous Gravel                    | ├── <del>+</del> 1 <b>───</b> 7 <b>───</b> 12 <b>───</b> 17                                                                                                                                                                                                                                                                                                                                                                                                                                                                                                                                                                                                                                                                                                                                                                                                                                                                                                                                                                                                                                                                                                                                                                                                                                                                                                                                                                                                                                                                                                                                                                                                                                                                                                                                                                                                                                                                                                                                                                                                                                                                   | curve left  | <b>←</b> (ft)    | (count)                    | 6400 14 - Urban - Principal Arterial - Other | 0.877          | MONTPELIER - U302-1211   | 0.836 of 0.836          | DISTRICT | TOWN        | Date: 04/02/14               | ROUTE        |
| Resurface Concrete  Bituminous  Macadam  Macadam | 2 8 — 14 — 19                                                                                                                                                                                                                                                                                                                                                                                                                                                                                                                                                                                                                                                                                                                                                                                                                                                                                                                                                                                                                                                                                                                                                                                                                                                                                                                                                                                                                                                                                                                                                                                                                                                                                                                                                                                                                                                                                                                                                                                                                                                                                                                 | curve right |                  |                            |                                              |                |                          |                         | DISTRICT |             |                              |              |
| Bituminous Mix  Cold Plane and                   | 6 —— 11 —— 16                                                                                                                                                                                                                                                                                                                                                                                                                                                                                                                                                                                                                                                                                                                                                                                                                                                                                                                                                                                                                                                                                                                                                                                                                                                                                                                                                                                                                                                                                                                                                                                                                                                                                                                                                                                                                                                                                                                                                                                                                                                                                                                 | Grades      | Traffic Counters | Crash Locations            |                                              |                |                          |                         |          |             | 1 06 1                       | US-302       |
| Skinny Mix Bituminous and Bituminous             | Speed Zones                                                                                                                                                                                                                                                                                                                                                                                                                                                                                                                                                                                                                                                                                                                                                                                                                                                                                                                                                                                                                                                                                                                                                                                                                                                                                                                                                                                                                                                                                                                                                                                                                                                                                                                                                                                                                                                                                                                                                                                                                                                                                                                   | grade up    | (counter ID)     | Fatal Property Damage Only |                                              |                |                          |                         | 6        | MONTPELIER  | 1 of 1                       | ETE mileage: |
| Bituminous Seal Concrete Concrete                | SPEED | grade down  | Ť                | Injury Unknown Crash Type  |                                              |                |                          |                         |          | MONTH LEILK | TWN mileage:<br>0.0 to 0.836 | 0.0 to 0.836 |
| 3337616                                          |                                                                                                                                                                                                                                                                                                                                                                                                                                                                                                                                                                                                                                                                                                                                                                                                                                                                                                                                                                                                                                                                                                                                                                                                                                                                                                                                                                                                                                                                                                                                                                                                                                                                                                                                                                                                                                                                                                                                                                                                                                                                                                                               |             |                  |                            | Total Mileag                                 | ıe:   0.836 mi |                          | Total Mileage: 0.836 mi |          |             |                              |              |