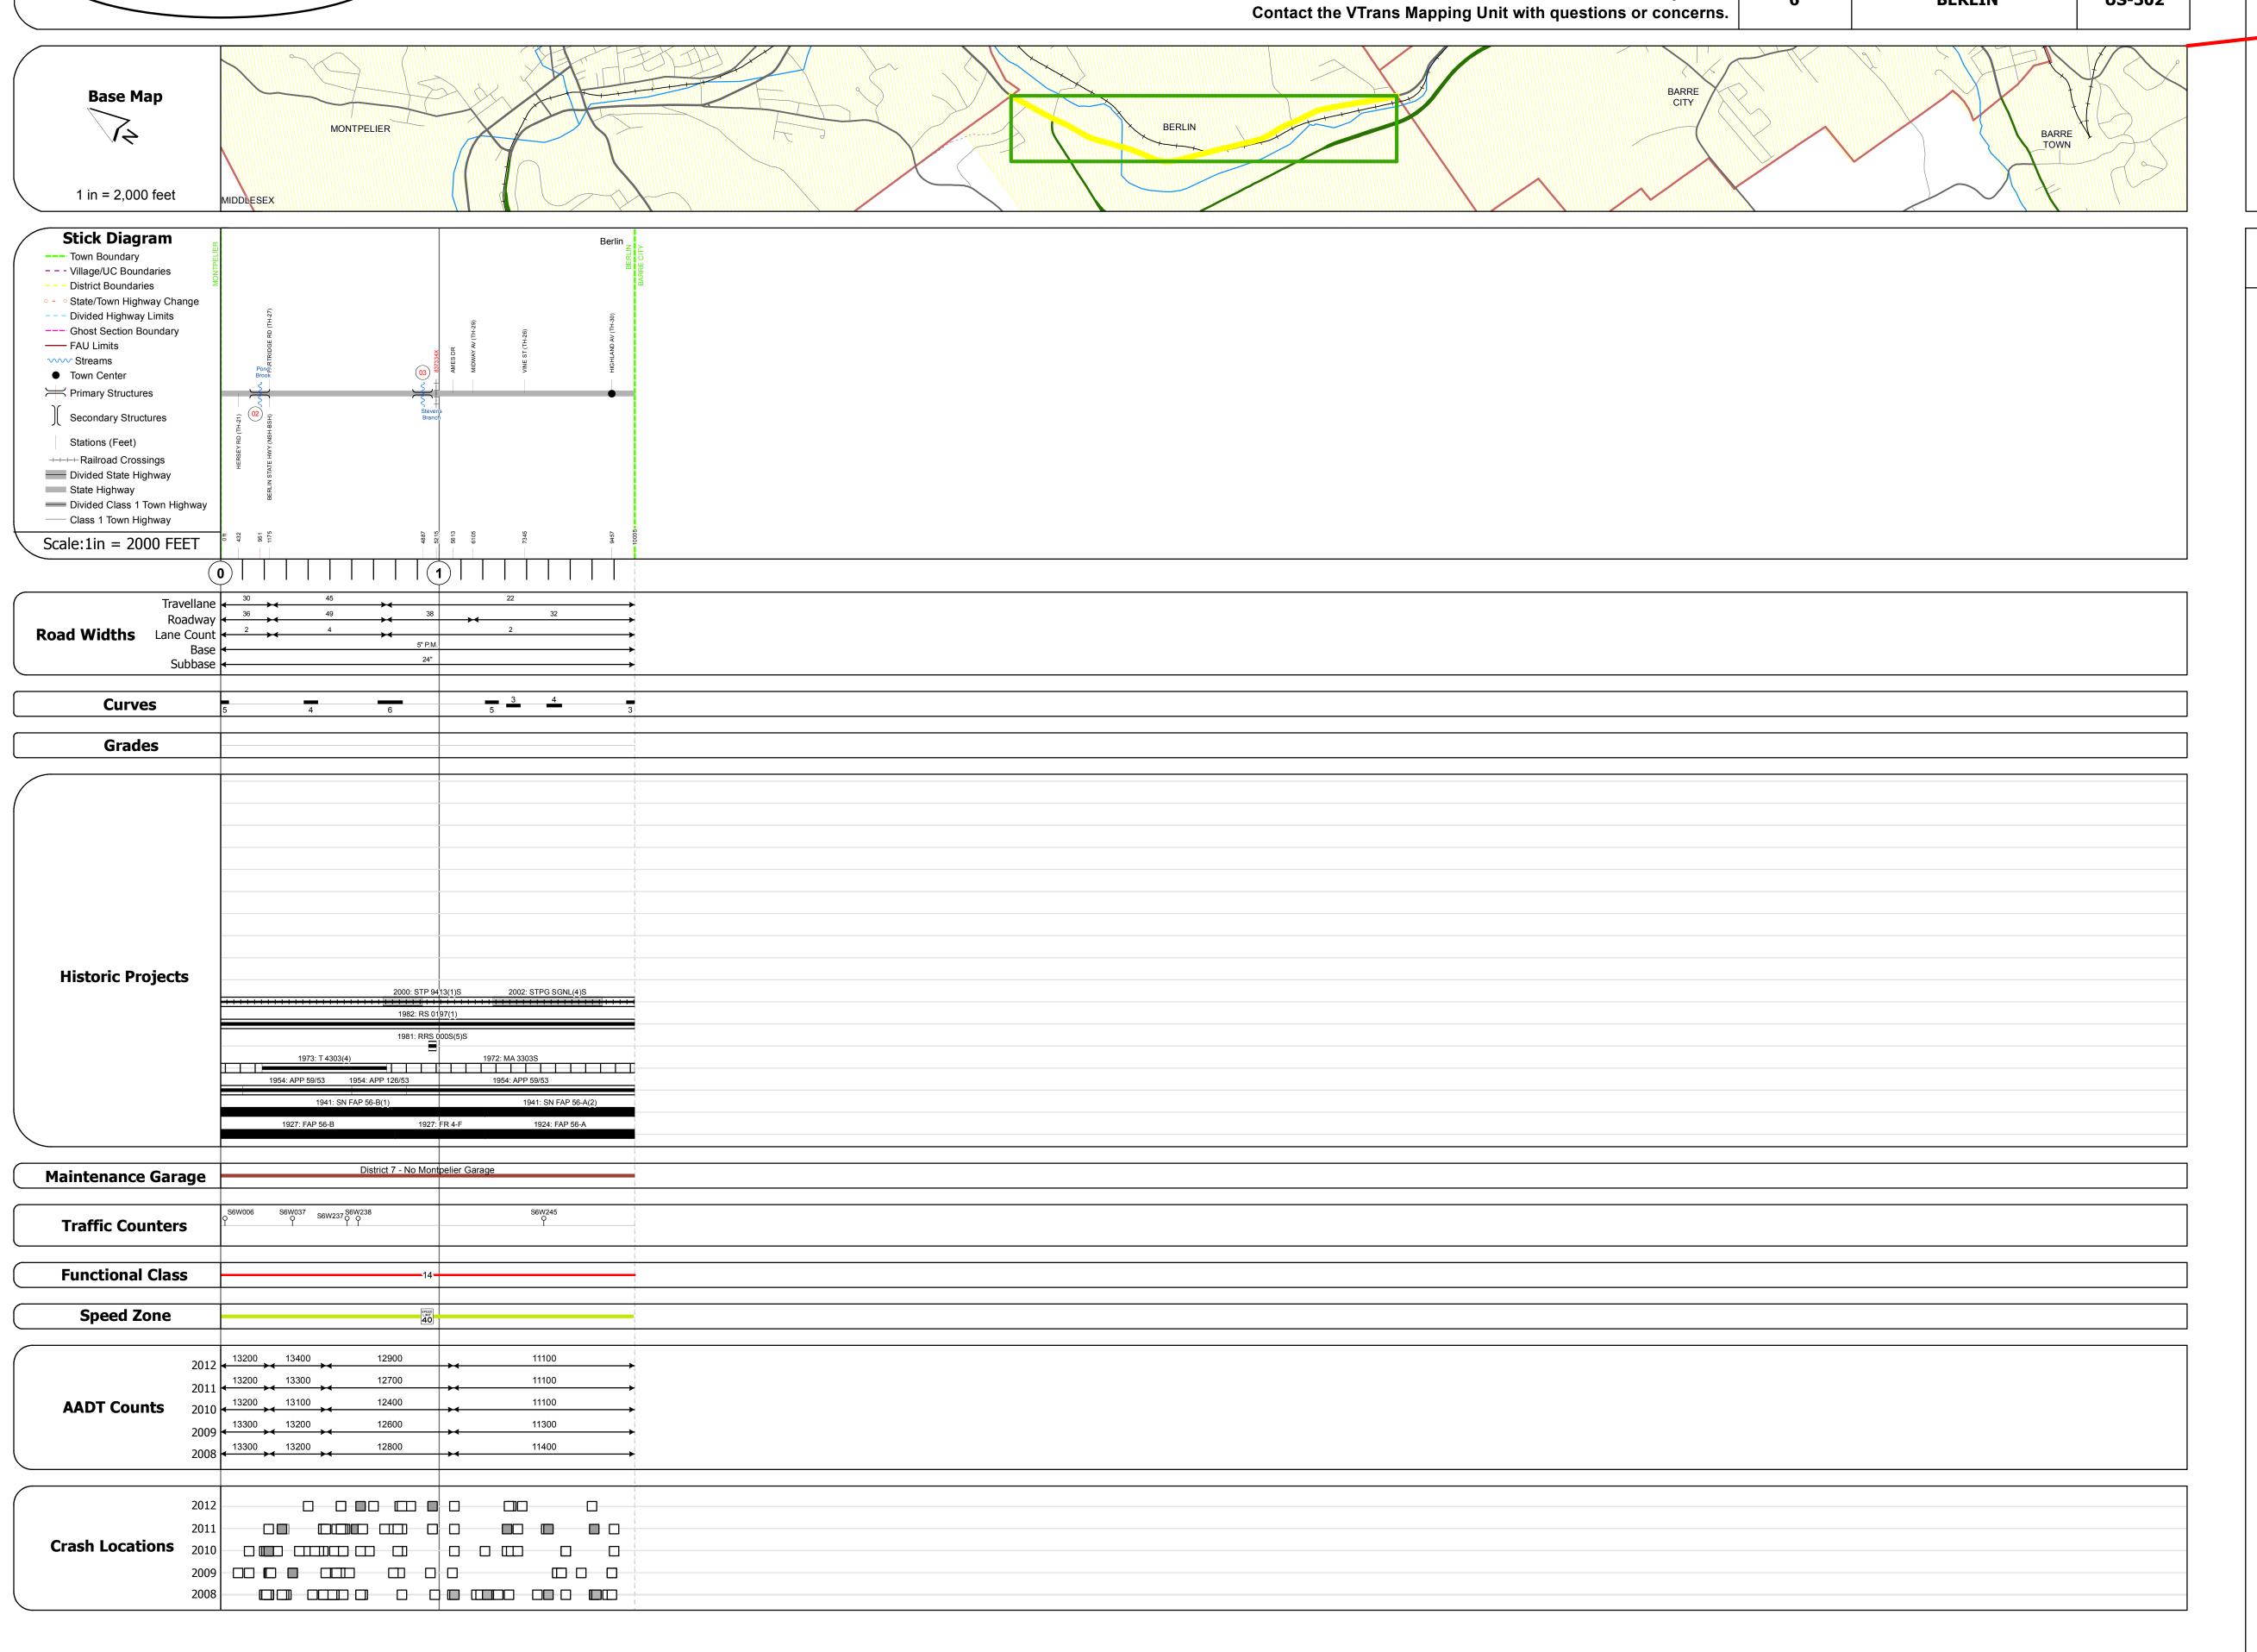

## **Route Log Progress Chart**

Please Note: Errors and Omissions May Exist.

Contact the VTrans Mapping Unit with questions or concerns.

**DRAFT** 

DISTRICT TOWN ROUTE

6 BERLIN US-302

## DESCRIPTION BLOCK

Bridge 2:
Slab - 1941
Structure No. 300197000212031
Length: 15'
Width: 51.0'
Under Clearance: 7.0'
Facility Carried: US302
Bridge Type: CONCRETE SLAB
Features Intersected: BERLIN POND BROOK
Surface: Bituminous
Maintenance: State

Stringer/multi-beam or girder - 1928
Structure No. 206200000312032
Length: 64'
Width: 38.9'
Facility Carried: US 00302 ML
Bridge Type: ROLLED BEAM
Features Intersected: STEVENS BRANCH
Surface: Bituminous
Maintenance/Ownership: State

| Historic Projects                                       | Functional Class                                                                                                                                                                                                                                                                                                                                                                                                                                                                                                                                                                                                                                                                                                                                                                                                                                                                                                                                                                                                                                                                                                                                                                                                                                                                                                                                                                                                                                                                                                                                                                                                                                                                                                                                                                                                                                                                                                                                                                                                                                                                                                              | Curves                    | Road Widths      | AADT                       | Mileage by Functional Class By Sheet               | Mileage by Town By Sheet          |          |        |                     |                |
|---------------------------------------------------------|-------------------------------------------------------------------------------------------------------------------------------------------------------------------------------------------------------------------------------------------------------------------------------------------------------------------------------------------------------------------------------------------------------------------------------------------------------------------------------------------------------------------------------------------------------------------------------------------------------------------------------------------------------------------------------------------------------------------------------------------------------------------------------------------------------------------------------------------------------------------------------------------------------------------------------------------------------------------------------------------------------------------------------------------------------------------------------------------------------------------------------------------------------------------------------------------------------------------------------------------------------------------------------------------------------------------------------------------------------------------------------------------------------------------------------------------------------------------------------------------------------------------------------------------------------------------------------------------------------------------------------------------------------------------------------------------------------------------------------------------------------------------------------------------------------------------------------------------------------------------------------------------------------------------------------------------------------------------------------------------------------------------------------------------------------------------------------------------------------------------------------|---------------------------|------------------|----------------------------|----------------------------------------------------|-----------------------------------|----------|--------|---------------------|----------------|
| Retreatment Bituminous Concrete Surface Treated         | F 1 7 - 12 - 17                                                                                                                                                                                                                                                                                                                                                                                                                                                                                                                                                                                                                                                                                                                                                                                                                                                                                                                                                                                                                                                                                                                                                                                                                                                                                                                                                                                                                                                                                                                                                                                                                                                                                                                                                                                                                                                                                                                                                                                                                                                                                                               | curve left                | <b>←</b> (ft)    | (count)                    | 6200 14 - Urban - Principal Arterial - Other 1.895 | BERLIN - U302-1203 1.895 of 1.895 | DISTRICT | TOWN   | Date: 04/02/14      | ROUTE          |
| Unknown  Bituminous  Macadam  Plant Mix  Cold Plans and | 6 — 11 — 16                                                                                                                                                                                                                                                                                                                                                                                                                                                                                                                                                                                                                                                                                                                                                                                                                                                                                                                                                                                                                                                                                                                                                                                                                                                                                                                                                                                                                                                                                                                                                                                                                                                                                                                                                                                                                                                                                                                                                                                                                                                                                                                   | Grades                    | Traffic Counters | Crash Locations            |                                                    |                                   |          |        |                     | US-302         |
| Skinny Mix  Bituminous  Reclaimed Base and Bituminous   | Speed Zones                                                                                                                                                                                                                                                                                                                                                                                                                                                                                                                                                                                                                                                                                                                                                                                                                                                                                                                                                                                                                                                                                                                                                                                                                                                                                                                                                                                                                                                                                                                                                                                                                                                                                                                                                                                                                                                                                                                                                                                                                                                                                                                   | grade up                  | (counter ID)     | Fatal Property Damage Only |                                                    |                                   | 6        | BERLIN | 1 of 1 TWN mileage: | ETE mileage:   |
| Bituminous Seal Concrete Concrete                       | SPEED | ─ <b>■■■</b> ─ grade down | l l              | Injury Unknown Crash Type  | Total Mileage: 1.895 mi                            | Total Mileage: 1.895 mi           | -        |        | 0.0 to 1.895        | 0.836 to 2.731 |