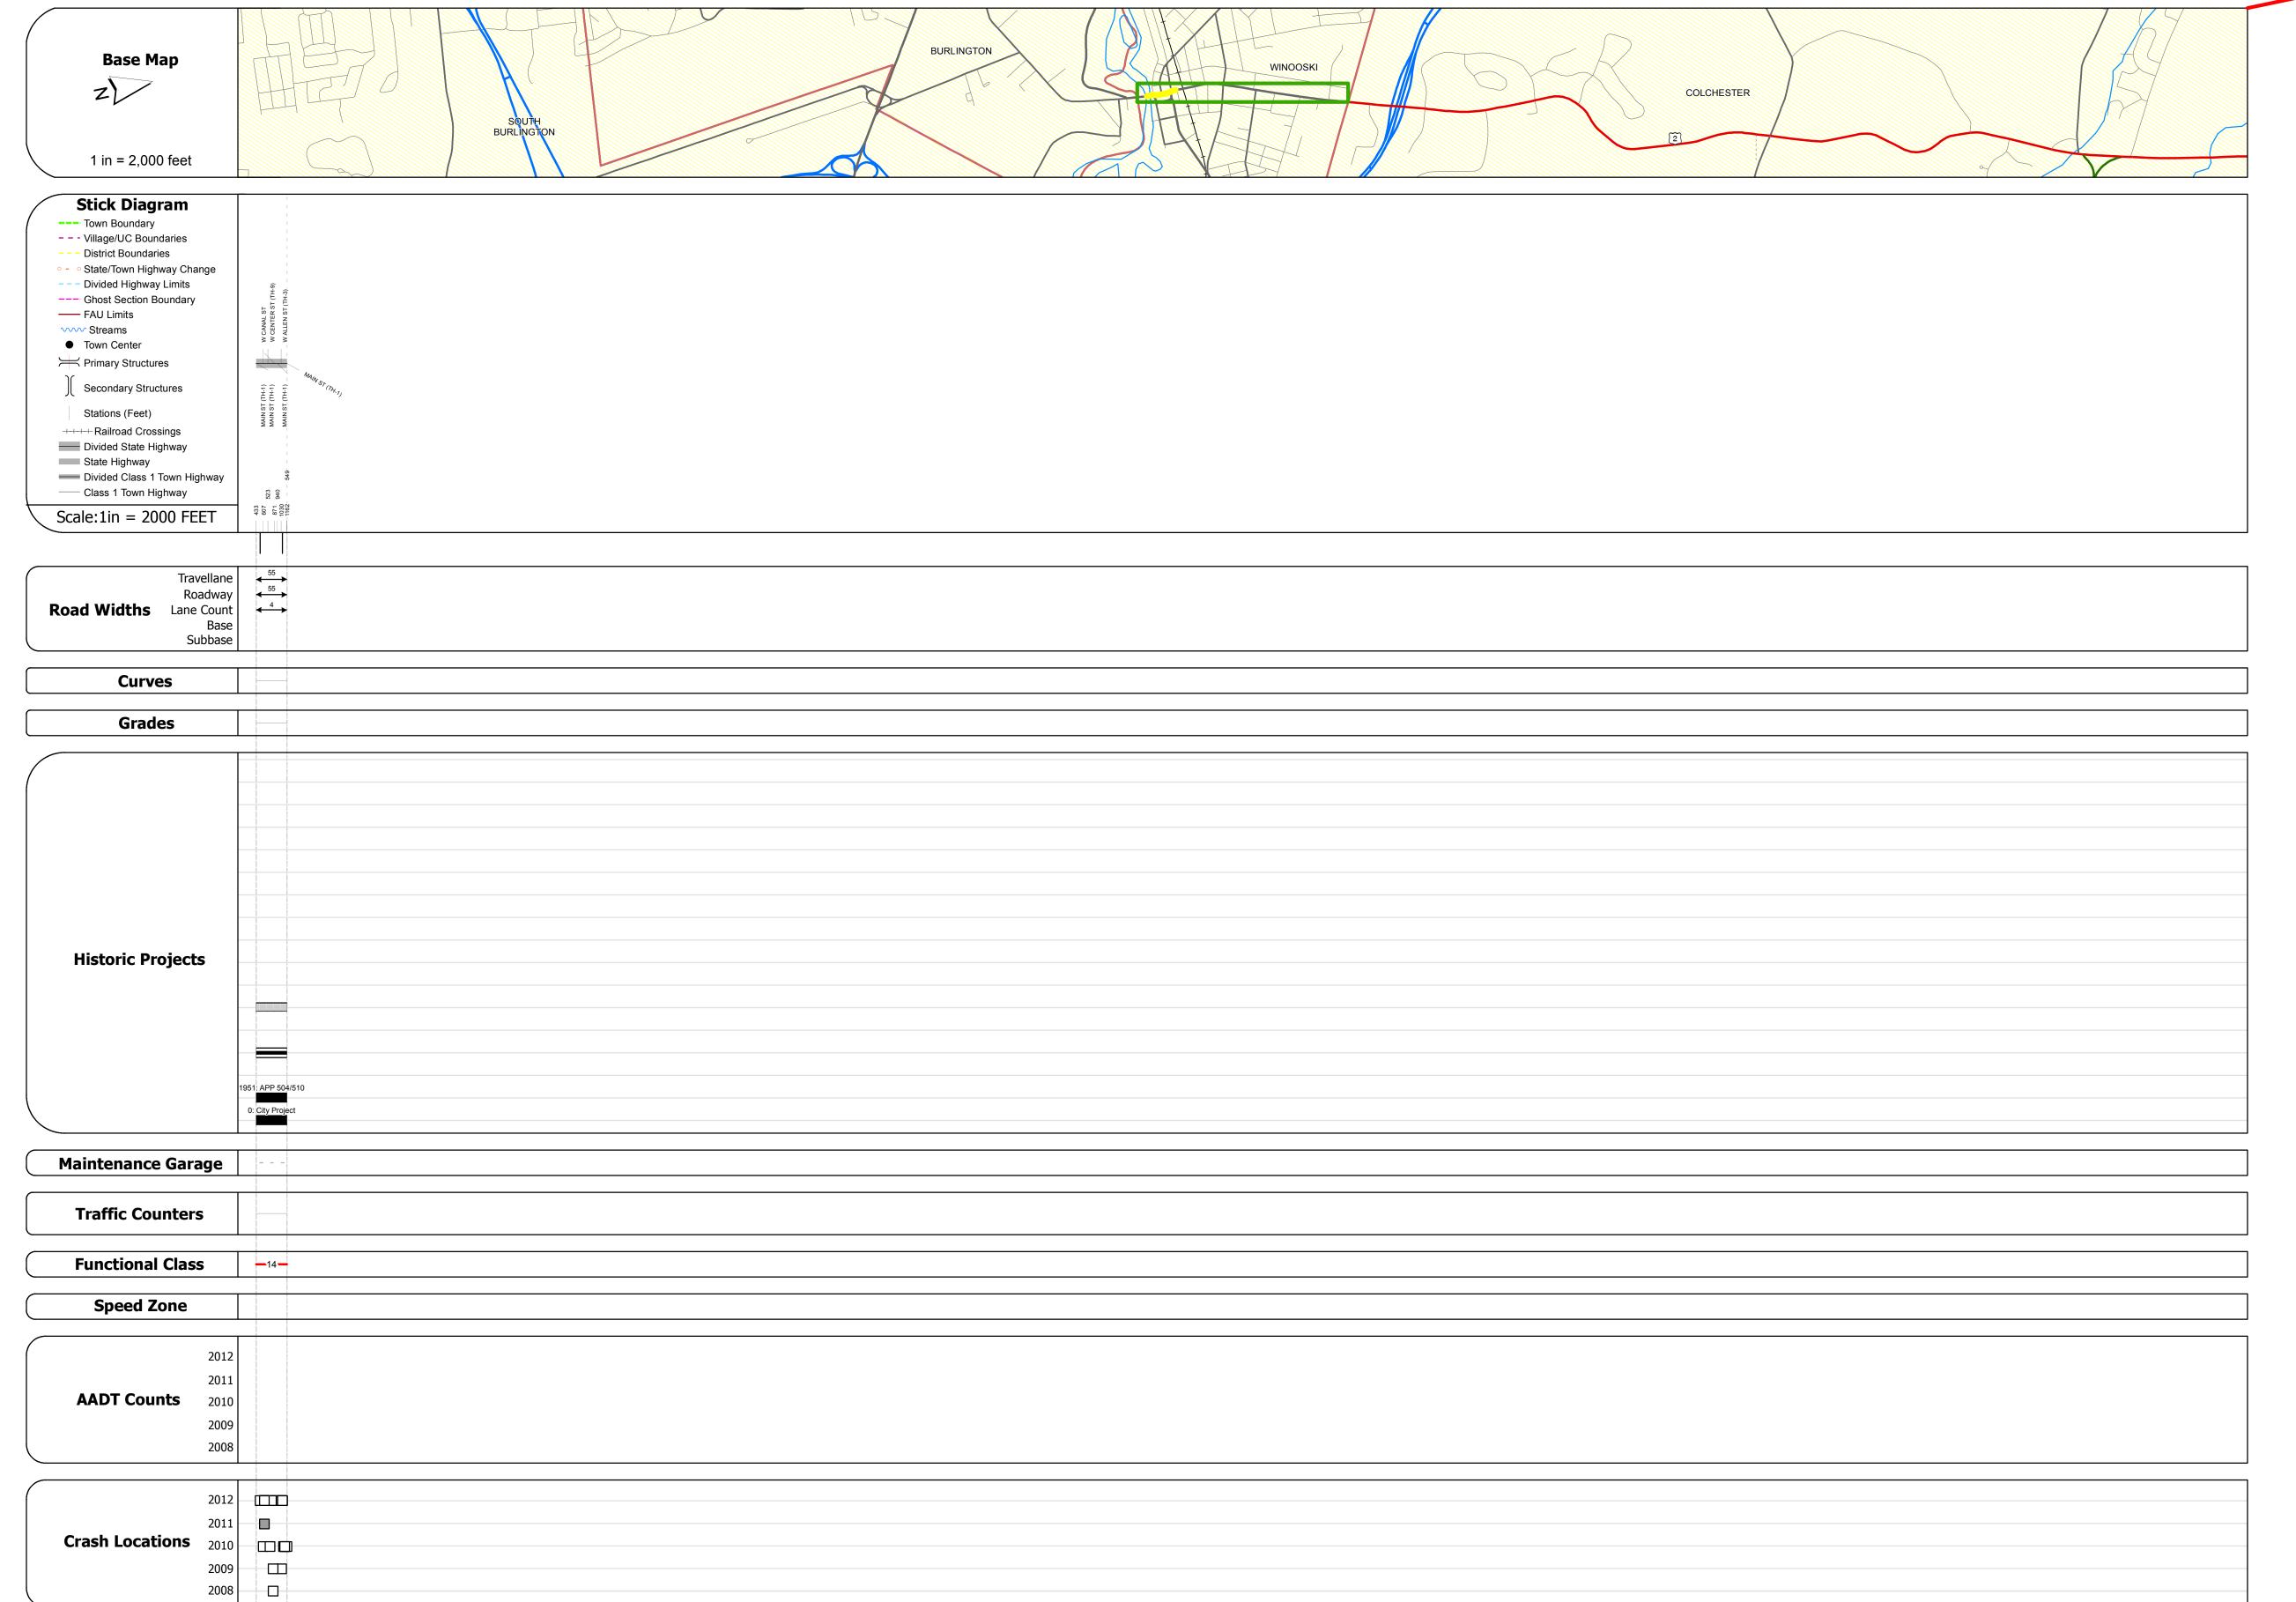

## **Route Log Progress Chart**

Please Note: Errors and Omissions May Exist.
Contact the VTrans Mapping Unit with questions or concerns.

**DRAFT** 

DISTRICT TOWN ROUTE
5 WINOOSKI US-7

**DESCRIPTION BLOCK** 

| Historic Projects                                                                     | Functional Class                                                        | Curves      | Road Widths      | AADT                       | Mileage by Functional Class By Sheet         |          | Mileage by Town By Sheet |                         |          |          | '                                       |                    |
|---------------------------------------------------------------------------------------|-------------------------------------------------------------------------|-------------|------------------|----------------------------|----------------------------------------------|----------|--------------------------|-------------------------|----------|----------|-----------------------------------------|--------------------|
| Retreatment Bituminous Gravel                                                         | ├── <del>+</del> 1 <b>──</b> ─ 7 <b>──</b> ─ 12 <b>──</b> ─ 17          | curve left  | <b>←</b> (ft)    | ← (count)                  | 5100 14 - Urban - Principal Arterial - Other | 0.138    | WINOOSKI - U007-0418S    | 0.138 of 0.138          | DISTRICT | TOWN     | Date: 04/02/14                          | ROUTE              |
| Resurface Surface Surface Treated                                                     | 2 8 — 14 — 19                                                           | curve right |                  |                            |                                              |          |                          |                         | DISTRICT |          | 7 2 2 2 2 2 2 2 2 2 2 2 2 2 2 2 2 2 2 2 | 1.0012             |
| Unknown Bituminous Gravel Macadam Plant Mix                                           | 6 — 11 — 16                                                             |             | Tueffie Counters | Con als La sations         |                                              |          |                          |                         |          |          |                                         | US-7               |
| Bituminous Mix  Cold Plane and  Skinny Mix  Bituminous  Reclaimed Base and Bituminous | Speed Zones                                                             | Grades      | Traffic Counters | Crash Locations            |                                              |          |                          |                         |          |          | 1 of 1                                  |                    |
| Bituminous Seal Bituminous Concrete Concrete                                          | Speed Zones                                                             | grade up    | (counter ID)     | Fatal Property Damage Only |                                              |          |                          |                         | 5        | WINOOSKI |                                         | ETE mileage:       |
| Concrete Concrete                                                                     | LIMIT | grade down  | '                | Injury Unknown Crash Type  |                                              |          |                          |                         |          |          | TWN mileage:<br>0.082 to 0.22           | 134.704 to 134.842 |
| Concrete                                                                              | 25 50 55 40 45 50 55 60 65                                              |             |                  |                            | Total Mileage: 0                             | ).138 mi |                          | Total Mileage: 0.138 mi |          |          | 0.002 to 0.22                           |                    |