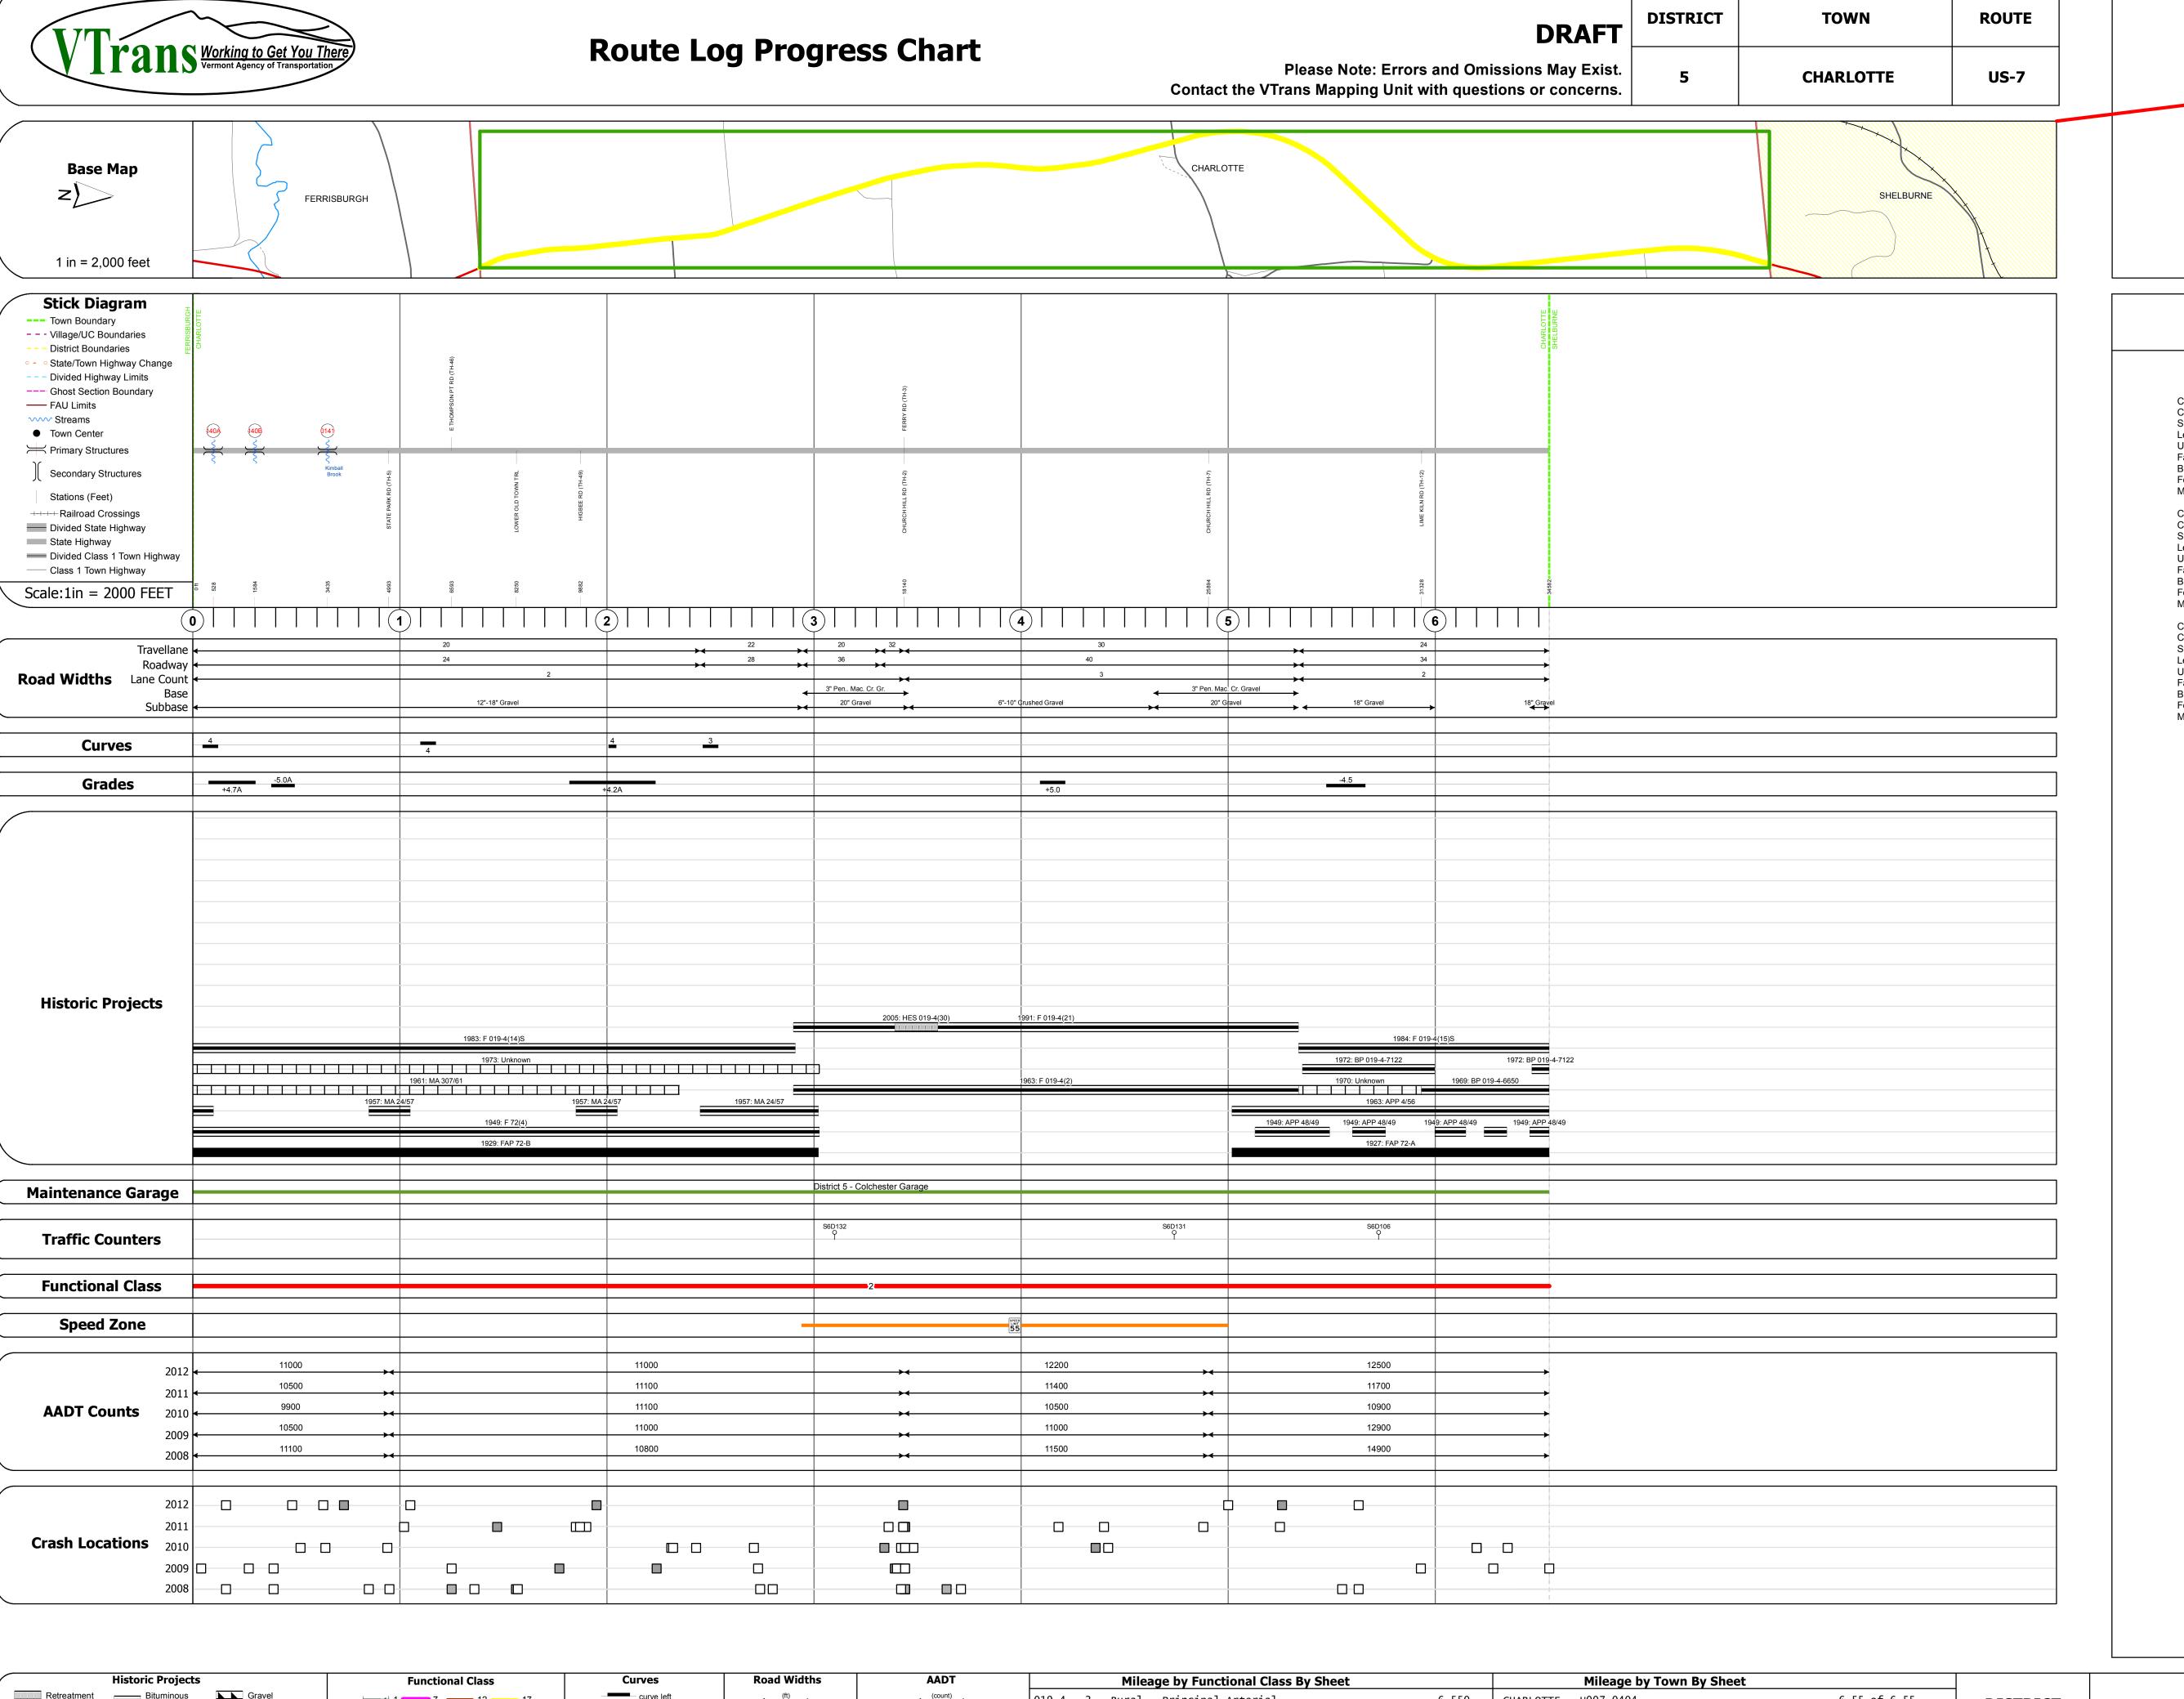

## **DESCRIPTION BLOCK**

Culvert 140A:
Culvert - 1949
Structure No. 300091140A04041
Length: 6'
Under Clearance: 5.0'
Facility Carried: US7
Bridge Type: ACCGMP
Features Intersected: CATTLE PASS
Maintenance: State
Culvert 140B:

Culvert 1405.
Culvert - 1949
Structure No. 300091140B04041
Length: 6'
Under Clearance: 5.0'
Facility Carried: US7
Bridge Type: ACCGMP
Features Intersected: CATTLE PASS
Maintenance: State

Culvert 141:
Culvert - 1929
Structure No. 300019014104041
Length: 9'
Under Clearance: 6.5'
Facility Carried: US7
Bridge Type: RC BOX CULVERT
Features Intersected: BROOK
Maintenance: State