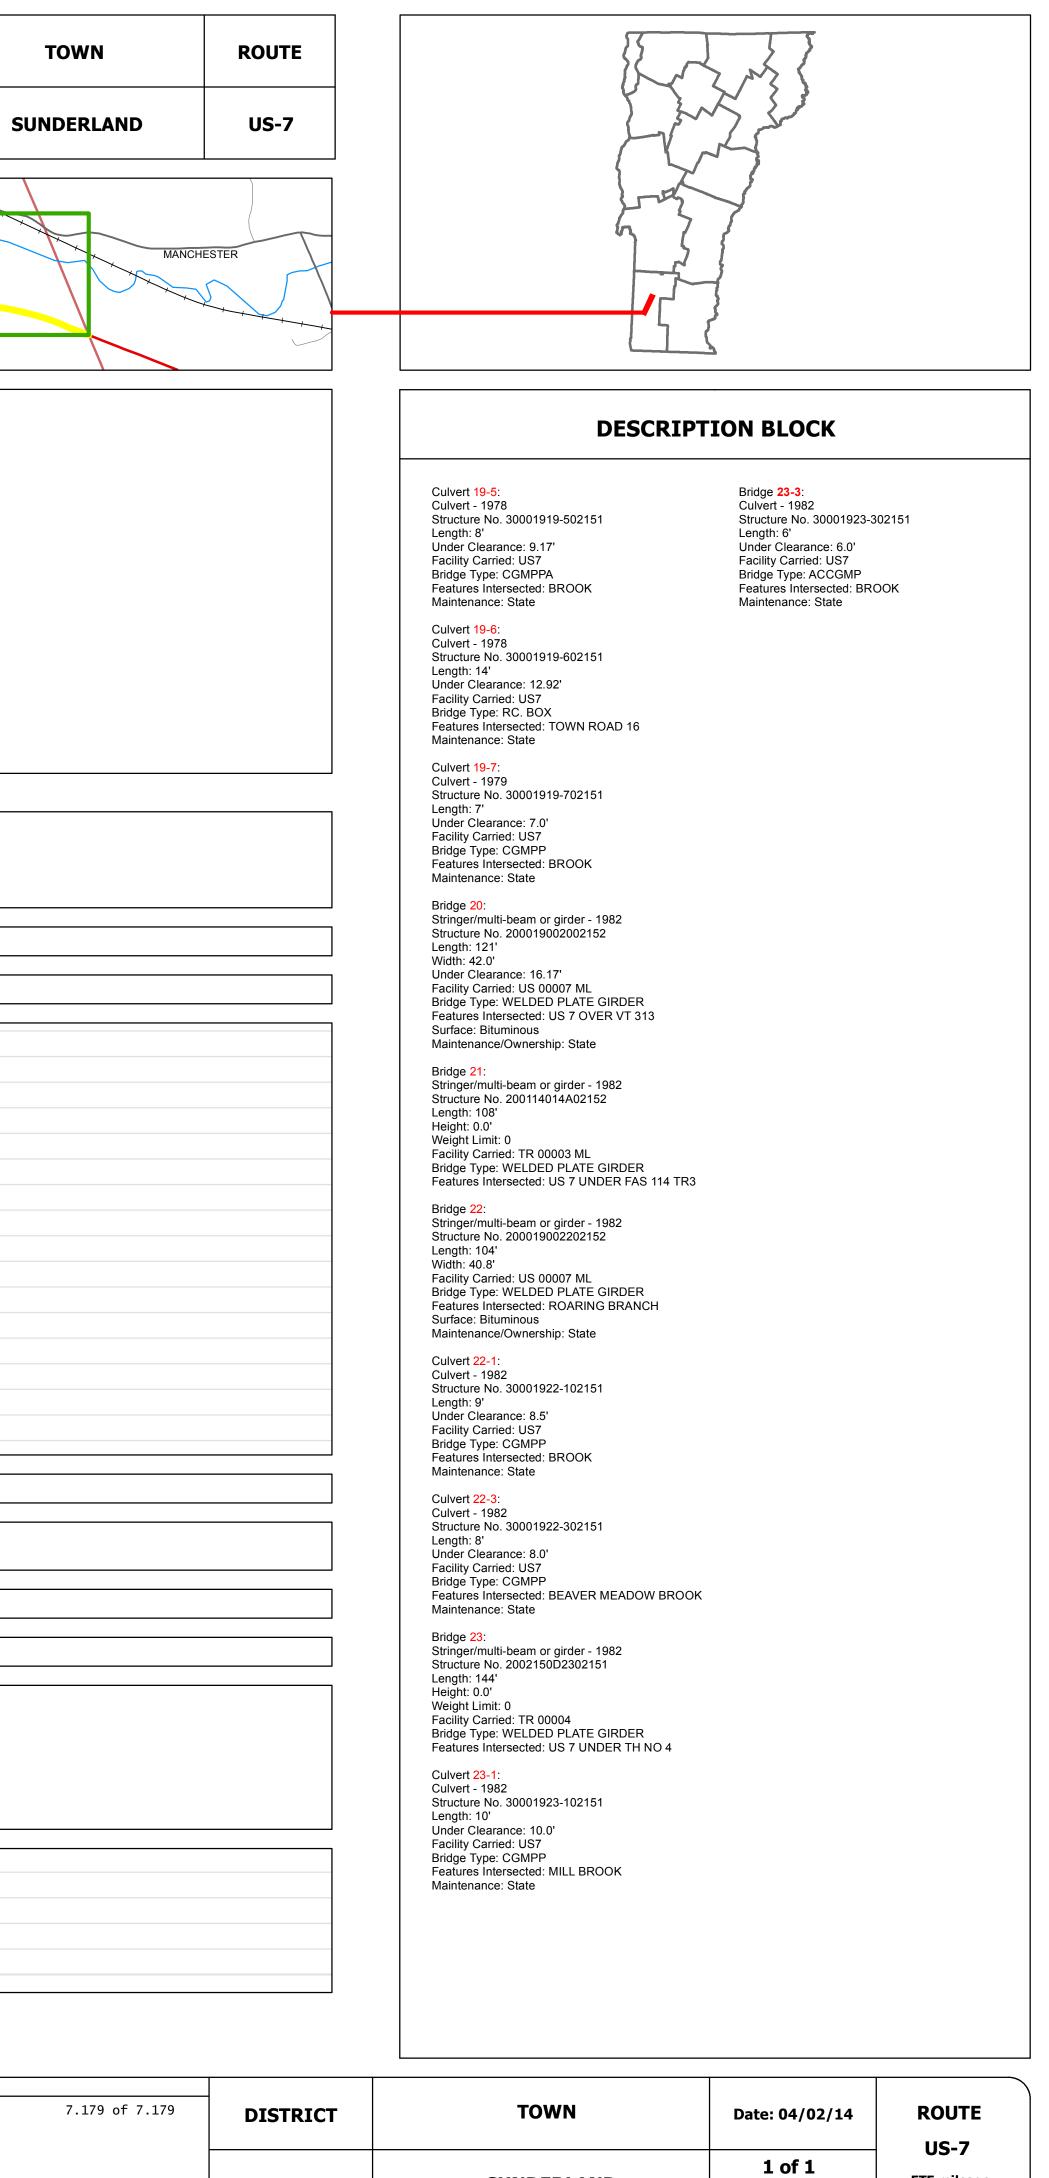

## **Route Log Prog**

|                                                                                    |                                                      |                                       |                                        |                        | Contact the                                             | VTrans Mapping Unit wit | h questions or concerns.                              | -           |
|------------------------------------------------------------------------------------|------------------------------------------------------|---------------------------------------|----------------------------------------|------------------------|---------------------------------------------------------|-------------------------|-------------------------------------------------------|-------------|
|                                                                                    |                                                      |                                       |                                        |                        |                                                         |                         |                                                       | 4           |
|                                                                                    |                                                      | ARLINGTON                             |                                        |                        |                                                         |                         |                                                       |             |
| Base Map                                                                           |                                                      | , utente rent                         |                                        |                        |                                                         |                         |                                                       |             |
| zV                                                                                 | SHAFTSBURY                                           |                                       |                                        |                        | SUNDERLAND                                              |                         |                                                       |             |
|                                                                                    |                                                      |                                       |                                        |                        |                                                         |                         |                                                       |             |
| 1 in = 2,000 feet                                                                  | GLASTEN                                              | BURY                                  |                                        | $\sum$                 |                                                         |                         |                                                       |             |
| Stick Diagram                                                                      |                                                      | dt 1<br>Igdon                         |                                        |                        |                                                         |                         |                                                       |             |
| Town Boundary                                                                      | DERLAND                                              | Distri                                | Garage et al.                          |                        |                                                         |                         |                                                       | DESTER      |
| <ul> <li> District Boundaries</li> <li>○ - ○ State/Town Highway Change</li> </ul>  |                                                      |                                       |                                        |                        |                                                         |                         |                                                       | SUN<br>MARK |
| <ul> <li>– – Divided Highway Limits</li> <li>– – Ghost Section Boundary</li> </ul> |                                                      | ( <i>r</i>                            | <u>5</u>                               |                        |                                                         |                         |                                                       |             |
| FAU Limits                                                                         |                                                      | )<br>DUTE 7 (US                       |                                        |                        |                                                         |                         |                                                       |             |
| <ul> <li>Town Center</li> <li>Primary Structures</li> </ul>                        |                                                      |                                       |                                        |                        |                                                         |                         |                                                       |             |
| ) Secondary Structures                                                             | ζ,                                                   |                                       | Γ, , , , , , , , , , , , , , , , , , , | r S Y B<br>B<br>M<br>M | eaver JL<br>eadow<br>prook                              | Aill<br>Brook           |                                                       |             |
| Stations (Feet)                                                                    |                                                      | Route 7 (L                            | SOUTE 7 (L                             |                        |                                                         |                         |                                                       |             |
| -+-++ Railroad Crossings Divided State Highway                                     |                                                      |                                       |                                        |                        |                                                         |                         |                                                       |             |
| State Highway Divided Class 1 Town Highway                                         |                                                      |                                       |                                        |                        |                                                         |                         |                                                       |             |
| Class 1 Town Highway                                                               | 0 ft<br>25 25                                        | 5402<br>5606<br>6162<br>7334          | 8252<br>9113<br>2398<br>3187           | 1115<br>10252<br>10252 | 242<br>25<br>26                                         | 8522                    |                                                       | 17903       |
| Scale:1in = 2000 FEET                                                              |                                                      |                                       |                                        |                        |                                                         |                         |                                                       |             |
|                                                                                    |                                                      | 24                                    |                                        | 3)          (          | <b>4</b>                 (5)  <br>33                    |                         | $\begin{array}{c ccccccccccccccccccccccccccccccccccc$ |             |
| Travellane<br>Roadway                                                              |                                                      | 38<br>↓ →                             | 34                                     |                        | 39                                                      | 36<br>2                 | $42 \xrightarrow{50} 44$                              |             |
| Road Widths Lane Count<br>Base                                                     | Two 2 1/2" Plant Mix Base Cour<br>24" Crushed Gravel | ses >                                 |                                        |                        | Two 2 1/2" Plant Mix Base Courses<br>24" Crushed Gravel | <                       |                                                       |             |
| Subbase                                                                            | <                                                    | ► ► ► ► ► ► ► ► ► ► ► ► ► ► ► ► ► ► ► |                                        |                        |                                                         |                         |                                                       |             |
| Curves                                                                             |                                                      |                                       |                                        |                        |                                                         |                         |                                                       |             |
| Grades                                                                             |                                                      |                                       |                                        |                        |                                                         |                         | +4.3                                                  |             |
|                                                                                    |                                                      |                                       |                                        |                        |                                                         |                         |                                                       |             |
| (                                                                                  |                                                      |                                       |                                        |                        |                                                         |                         |                                                       |             |
|                                                                                    |                                                      |                                       |                                        |                        |                                                         |                         |                                                       |             |
|                                                                                    |                                                      |                                       |                                        |                        |                                                         |                         |                                                       |             |
|                                                                                    |                                                      |                                       |                                        |                        |                                                         |                         |                                                       |             |
|                                                                                    |                                                      |                                       |                                        |                        |                                                         |                         |                                                       |             |
|                                                                                    |                                                      |                                       |                                        |                        |                                                         |                         |                                                       |             |
| Historic Projects                                                                  |                                                      |                                       |                                        |                        |                                                         |                         |                                                       |             |
|                                                                                    |                                                      |                                       |                                        |                        |                                                         |                         |                                                       |             |
|                                                                                    |                                                      |                                       |                                        |                        |                                                         |                         |                                                       |             |
|                                                                                    |                                                      |                                       |                                        |                        |                                                         |                         |                                                       |             |
|                                                                                    | 2000: NH 9812( <u>1</u> )S<br>1981: HMA 2220         |                                       |                                        |                        | 2000: NH 9812(1)S                                       |                         |                                                       |             |
|                                                                                    | 1978: RF 019-1(8) C/3                                |                                       |                                        |                        | 1982: FLH F 019-1(21)                                   |                         |                                                       |             |
|                                                                                    | District 1 - Bennington Ga                           | arage                                 |                                        |                        | District 1 - East Dorset Garage                         |                         |                                                       |             |
| Maintenance Garage                                                                 |                                                      |                                       |                                        |                        |                                                         |                         |                                                       |             |
| Traffic Counters                                                                   |                                                      |                                       | S6B044                                 |                        | S6B052                                                  |                         |                                                       |             |
|                                                                                    |                                                      |                                       |                                        |                        |                                                         |                         |                                                       |             |
| <b>Functional Class</b>                                                            |                                                      |                                       |                                        | 2                      |                                                         |                         |                                                       |             |
| Speed Zone                                                                         |                                                      |                                       |                                        | aresp<br>Lump<br>55    |                                                         |                         |                                                       |             |
|                                                                                    |                                                      |                                       |                                        |                        |                                                         |                         |                                                       |             |
| 2012                                                                               | 6000<br>5800                                         | ·                                     |                                        |                        | 4800 4800                                               |                         |                                                       | <b></b>     |
| 2011<br>AADT Counts 2010                                                           | <ul> <li>✓</li> <li>5500</li> </ul>                  | ,                                     |                                        |                        | 4700                                                    |                         |                                                       | <b>→</b>    |
| 2009                                                                               | <b>√</b> 5700                                        | <b>,</b>                              | ×                                      |                        | 4900                                                    |                         |                                                       | <b></b>     |
| 2008                                                                               | <                                                    | ,<br>,                                |                                        |                        | 5000                                                    |                         |                                                       | <b></b>     |
| 2012                                                                               |                                                      |                                       |                                        |                        |                                                         |                         |                                                       |             |
| 2011                                                                               |                                                      |                                       |                                        |                        |                                                         |                         |                                                       |             |
| Crash Locations 2010                                                               |                                                      |                                       |                                        |                        |                                                         |                         |                                                       |             |
| 2009                                                                               |                                                      |                                       |                                        |                        |                                                         |                         |                                                       |             |
| 2008                                                                               |                                                      |                                       |                                        |                        |                                                         |                         |                                                       |             |