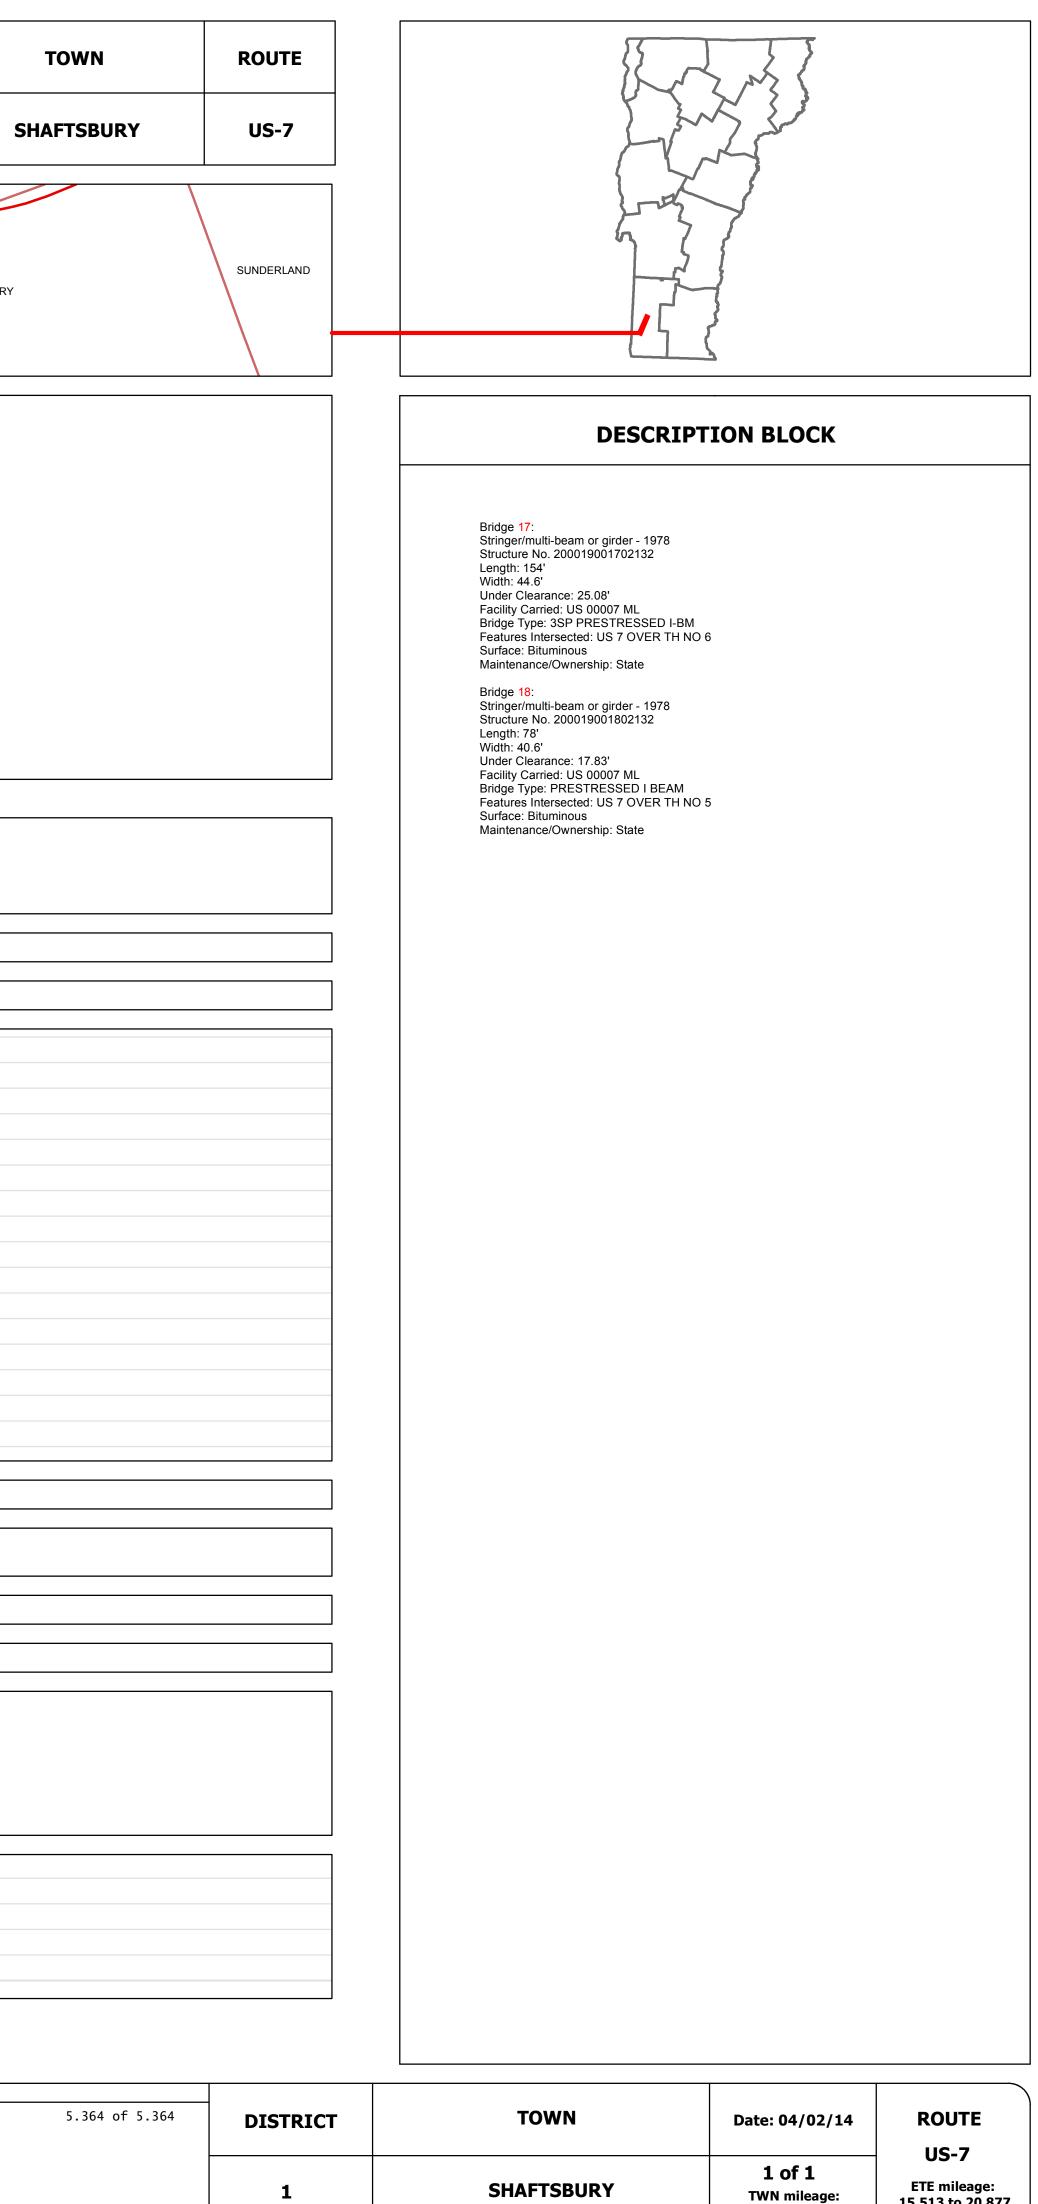

## **Route Log Progress Chart**

| (                                                                                  |                     | BENNINGTON |                   | <u> </u> |                                   |              |  |
|------------------------------------------------------------------------------------|---------------------|------------|-------------------|----------|-----------------------------------|--------------|--|
| Baco Man                                                                           |                     |            |                   |          |                                   |              |  |
| Base Map                                                                           |                     |            |                   |          |                                   |              |  |
| 2                                                                                  |                     |            |                   |          |                                   |              |  |
|                                                                                    |                     |            |                   |          |                                   |              |  |
|                                                                                    |                     |            |                   |          |                                   |              |  |
| 1 in = 2,000 feet                                                                  |                     |            |                   |          |                                   |              |  |
|                                                                                    |                     | )          |                   |          |                                   |              |  |
| Stick Diagram                                                                      | N                   |            |                   |          |                                   |              |  |
| Town Boundary Village/UC Boundaries                                                | AINGTC              |            |                   |          |                                   |              |  |
| District Boundaries                                                                | RE RE               |            |                   |          |                                   |              |  |
| • - • State/Town Highway Change                                                    |                     |            |                   |          |                                   |              |  |
| <ul> <li>– – Divided Highway Limits</li> <li>– – Ghost Section Boundary</li> </ul> |                     |            |                   |          |                                   |              |  |
| FAU Limits                                                                         |                     |            |                   |          |                                   |              |  |
| <ul><li>✓ Streams</li><li>● Town Center</li></ul>                                  |                     |            | (17)              |          | (18)                              |              |  |
| Primary Structures                                                                 |                     |            |                   |          |                                   |              |  |
| ) Secondary Structures                                                             |                     |            |                   |          |                                   |              |  |
|                                                                                    |                     |            |                   |          |                                   |              |  |
| Stations (Feet)                                                                    |                     |            |                   |          |                                   |              |  |
| Divided State Highway                                                              |                     |            |                   |          |                                   |              |  |
| State Highway                                                                      |                     |            |                   |          |                                   |              |  |
| Divided Class 1 Town Highwa     Class 1 Town Highway                               | y                   |            |                   |          |                                   |              |  |
| <u> </u>                                                                           | 0                   |            | 63.60             |          | 13900                             |              |  |
| Scale:1in = 2000 FEET                                                              |                     |            |                   | <u> </u> |                                   |              |  |
|                                                                                    | 0                   |            | 1)                |          | 2                                 | (3)          |  |
| Travella                                                                           | ne 🗸                |            | 33                |          | ₩                                 | 22           |  |
| Roadw                                                                              | ay                  |            | 41                |          | →                                 | 38           |  |
| Road Widths Lane Cou                                                               | int <del>&lt;</del> |            | 3                 |          | Two 2 1/2" Plant Mix Base Courses | 2            |  |
| ( Subba                                                                            |                     |            |                   |          | 24" Crushed Gravel                |              |  |
|                                                                                    |                     |            |                   |          |                                   |              |  |
| Curves                                                                             |                     |            |                   |          |                                   |              |  |
|                                                                                    |                     |            |                   |          |                                   |              |  |
| Grades                                                                             |                     | +3.45      |                   |          |                                   |              |  |
|                                                                                    |                     |            |                   |          |                                   |              |  |
|                                                                                    |                     |            |                   |          |                                   |              |  |
| (                                                                                  |                     |            |                   |          |                                   |              |  |
|                                                                                    |                     |            |                   |          |                                   |              |  |
|                                                                                    |                     |            |                   |          |                                   |              |  |
|                                                                                    |                     |            |                   |          |                                   |              |  |
|                                                                                    |                     |            |                   |          |                                   |              |  |
|                                                                                    |                     |            |                   |          |                                   |              |  |
|                                                                                    |                     |            |                   |          |                                   |              |  |
|                                                                                    |                     |            |                   |          |                                   |              |  |
| Historic Projects                                                                  |                     |            |                   |          |                                   |              |  |
|                                                                                    |                     |            | 2009: BHF MEMB(3) |          | 2009: BHF MEMB                    | (3)          |  |
|                                                                                    |                     |            |                   |          | 2000: NH 9812(                    | ( <u>1)S</u> |  |
|                                                                                    |                     | 1978       | RF 019-1(8) C/1   |          |                                   |              |  |
|                                                                                    |                     |            |                   |          |                                   |              |  |
|                                                                                    |                     |            |                   |          |                                   |              |  |
|                                                                                    |                     |            |                   |          |                                   |              |  |
|                                                                                    |                     |            |                   |          |                                   |              |  |
|                                                                                    |                     |            |                   |          |                                   |              |  |
| Maintenance Garage                                                                 |                     |            |                   |          | District 1 - Bennington Garage    |              |  |
|                                                                                    |                     |            |                   |          |                                   |              |  |
|                                                                                    |                     |            |                   |          | S6B282                            |              |  |
| Traffic Counters                                                                   |                     |            |                   |          | ۲۲                                |              |  |
|                                                                                    |                     |            |                   |          |                                   |              |  |
| ( Functional Class                                                                 |                     |            |                   |          | 2                                 |              |  |
|                                                                                    |                     |            |                   |          |                                   |              |  |
| Speed Zone                                                                         |                     |            |                   |          | SPEED<br>Lint<br>55               |              |  |
|                                                                                    |                     |            |                   |          |                                   |              |  |
| ( 20                                                                               | 12                  |            |                   |          | 6000                              |              |  |
| 20                                                                                 | 11                  |            |                   |          | 6000                              |              |  |
|                                                                                    |                     |            |                   |          | 6000                              |              |  |
|                                                                                    | 09 <                |            |                   |          | 5900                              |              |  |
|                                                                                    | 08 <                |            |                   |          | 5800                              |              |  |
|                                                                                    |                     |            |                   |          |                                   |              |  |
|                                                                                    |                     |            |                   |          |                                   |              |  |
|                                                                                    | 12                  |            |                   |          |                                   |              |  |
|                                                                                    |                     |            |                   |          |                                   |              |  |
| Crash Locations 20                                                                 | 10                  |            |                   |          |                                   |              |  |
|                                                                                    | 09                  |            | 1                 |          |                                   |              |  |
| 20                                                                                 | 08                  |            |                   |          |                                   |              |  |
| <b>`</b>                                                                           | •                   |            |                   |          |                                   |              |  |