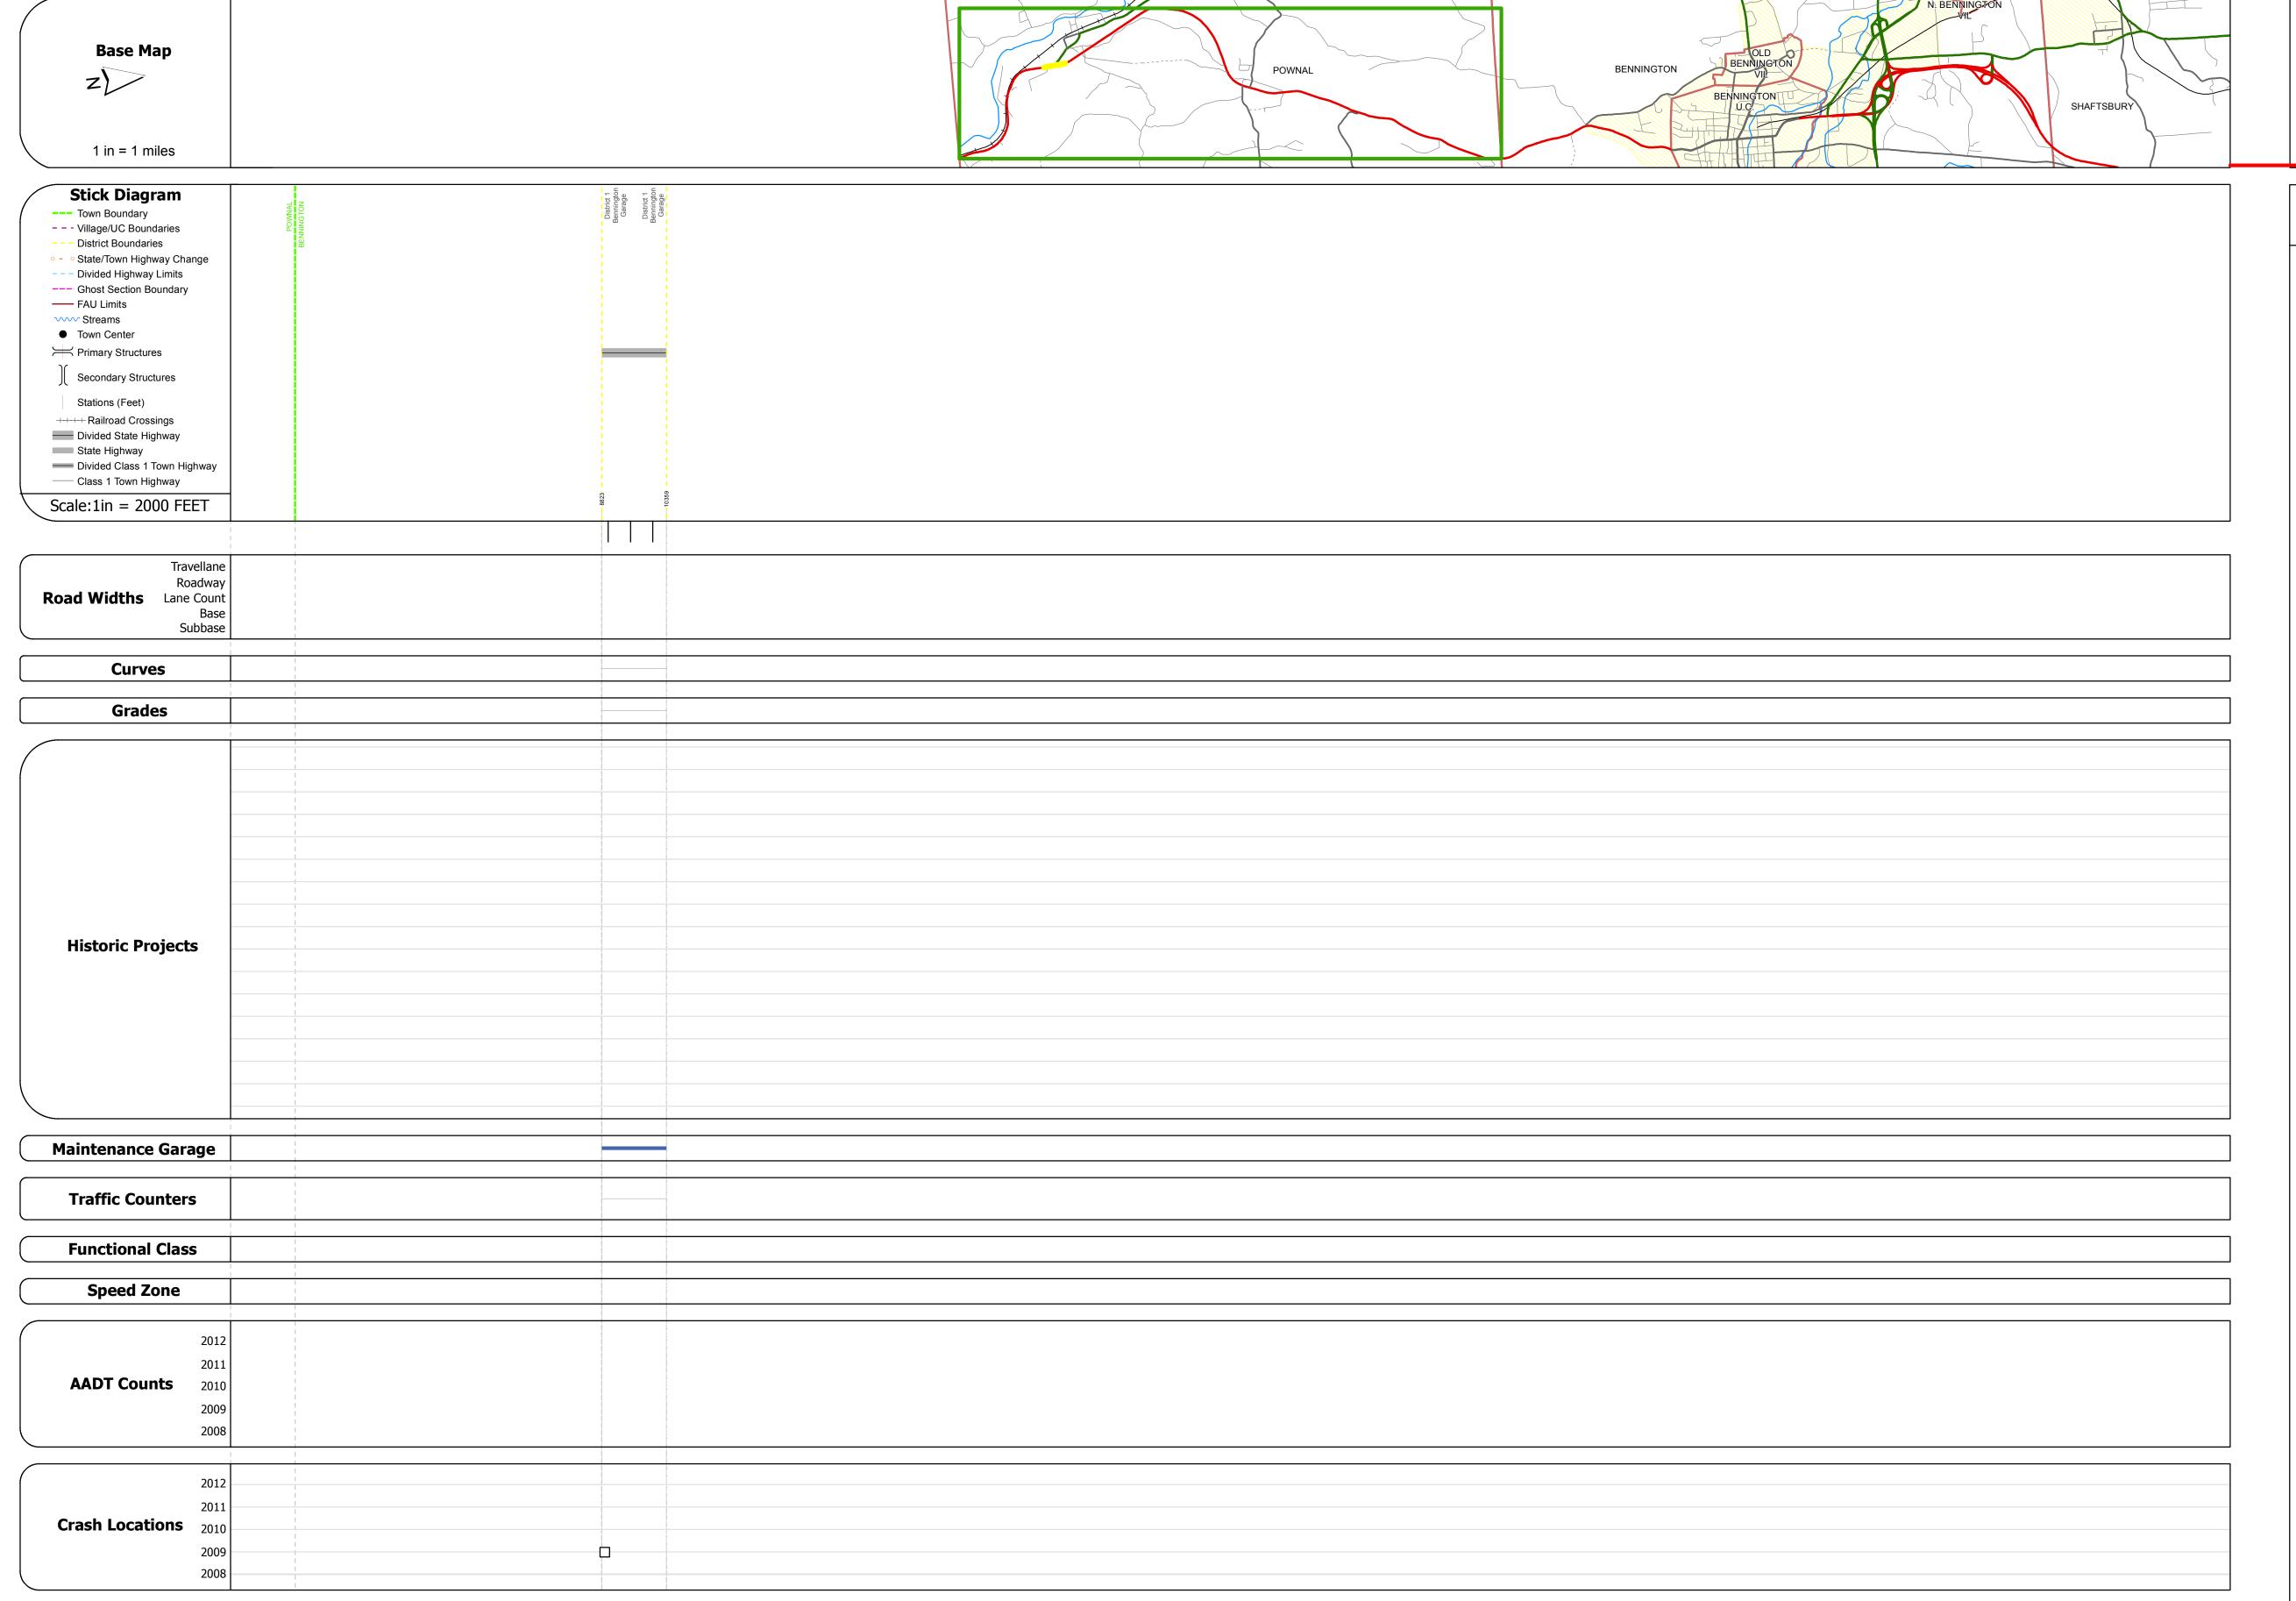

## **Route Log Progress Chart**

DRAFT

Please Note: Errors and Omissions May Exist.

Contact the VTrans Mapping Unit with questions or concerns.

DISTRICT TOWN ROUTE

1 POWNAL US-7

**DESCRIPTION BLOCK** 

| 1 |                 | Histor | ric Projects              |   |                               |
|---|-----------------|--------|---------------------------|---|-------------------------------|
| ĺ | Retreatment     |        | Bituminous                |   | Gravel                        |
|   | Resurface       |        | Concrete                  | _ | Surface Treated               |
|   | Unknown         |        | Bituminous                |   | Gravel                        |
|   | Bituminous Mix  |        | Macadam                   |   | Plant Mix                     |
|   | Skinny Mix      |        | Cold Plane and Bituminous |   | Reclaimed Base and Bituminous |
|   | Bituminous Seal |        | Concrete                  |   | Concrete                      |