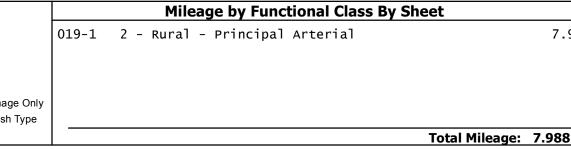

| F                 | unctiona                   | l Class           |                |
|-------------------|----------------------------|-------------------|----------------|
| <del></del>       | 7 —                        | <del></del> 12    | <del></del> 17 |
| 2                 | 8 <b></b> _                | <del></del> 14    | 19             |
| 6 -               | <del></del> 11 <del></del> | <del></del> 16    |                |
|                   | Speed Z                    | ones              |                |
| SPEED SPEED LIMIT | SPEED SPEED LIMIT          | SPEED SPEED LIMIT | SPEED SP       |