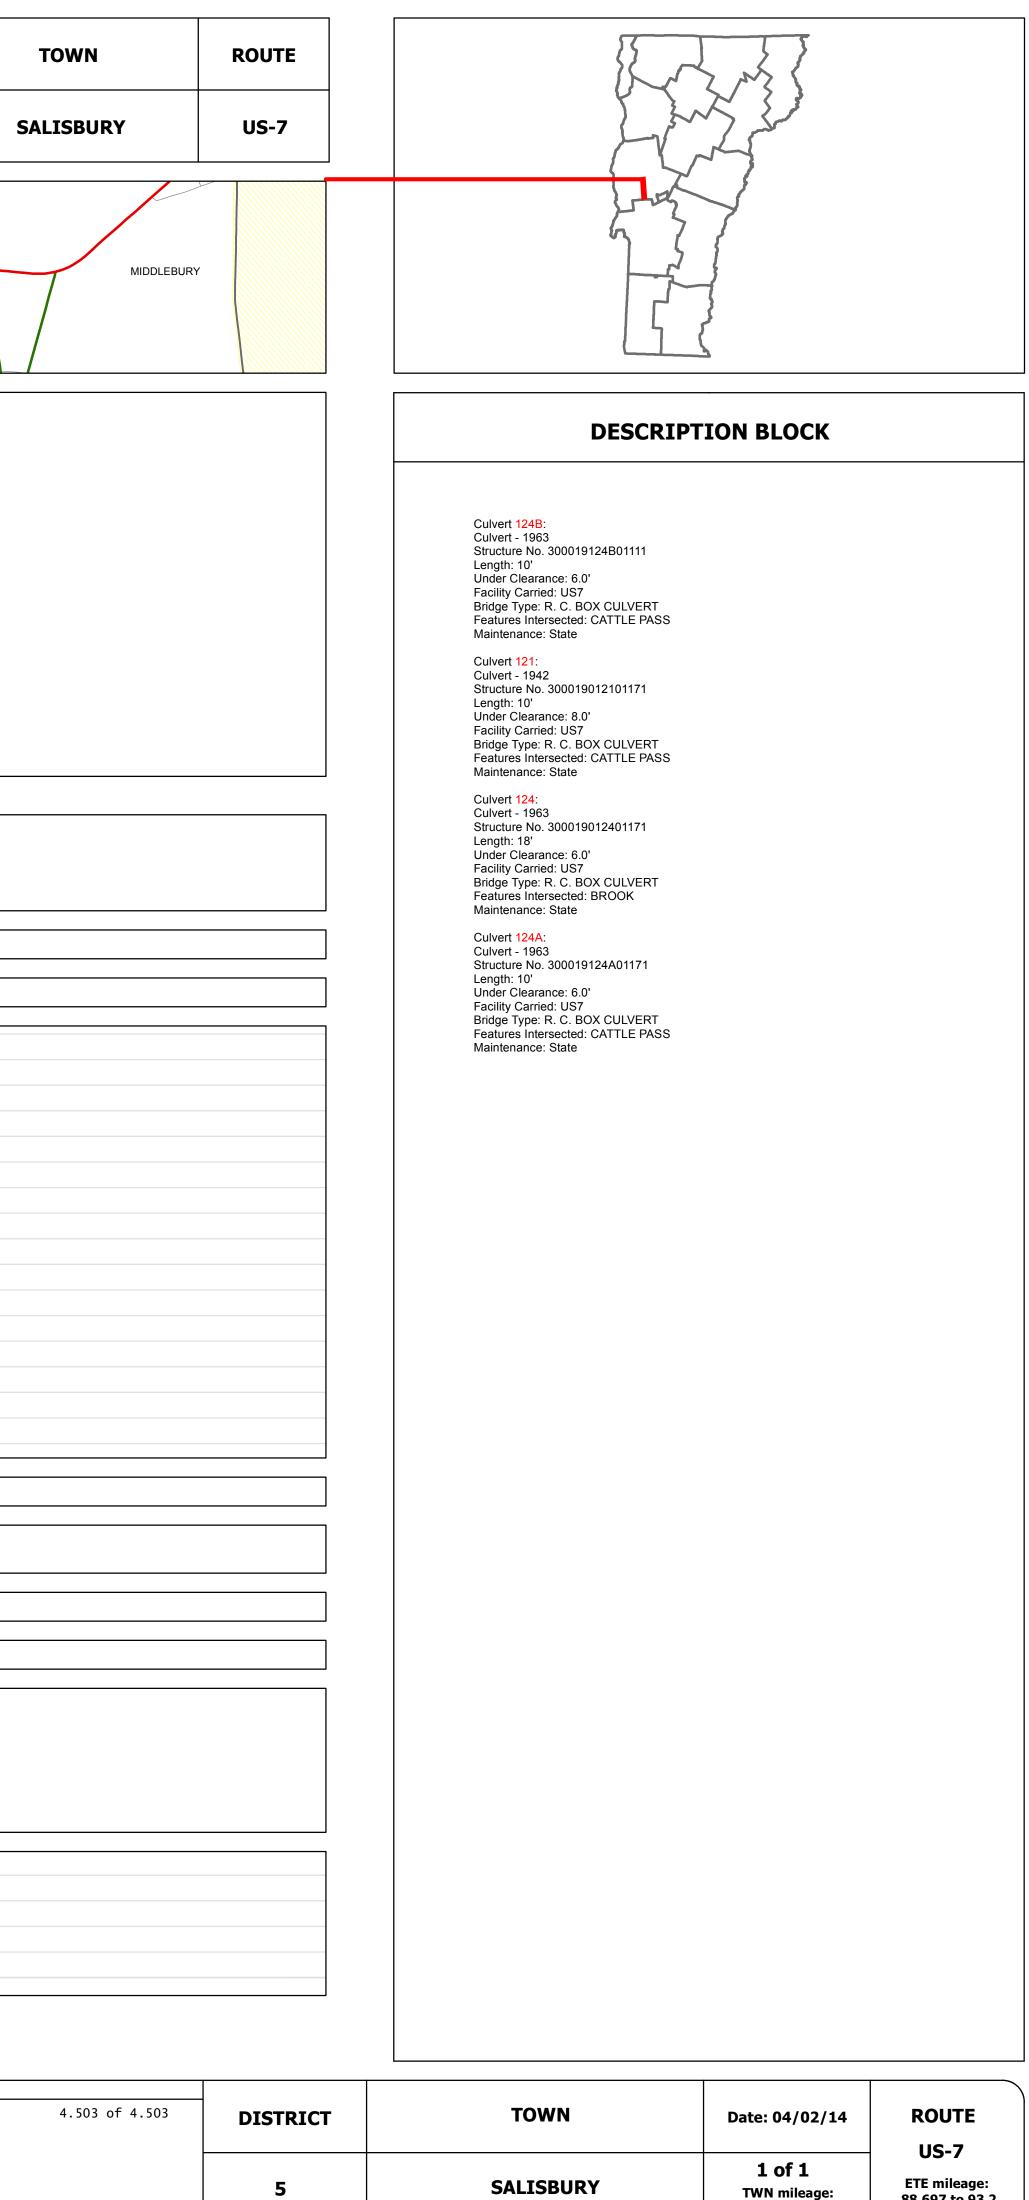

## **Route Log Progress Chart**

|                                                                                                  |              | <u> </u>                                 |                   |                                                                                                                                                                                                |
|--------------------------------------------------------------------------------------------------|--------------|------------------------------------------|-------------------|------------------------------------------------------------------------------------------------------------------------------------------------------------------------------------------------|
| Base Map                                                                                         |              |                                          |                   | }                                                                                                                                                                                              |
| z                                                                                                |              |                                          | LEICESTER         |                                                                                                                                                                                                |
|                                                                                                  |              |                                          |                   |                                                                                                                                                                                                |
| 1 in = 2 000 fact                                                                                |              |                                          |                   |                                                                                                                                                                                                |
| 1 in = 2,000 feet                                                                                |              |                                          |                   |                                                                                                                                                                                                |
| Stick Diagram                                                                                    | TER          | λ¥.                                      |                   |                                                                                                                                                                                                |
| <ul> <li> Town Boundary</li> <li> Village/UC Boundaries</li> <li> District Boundaries</li> </ul> | LEICES       | SALISBU                                  |                   |                                                                                                                                                                                                |
| ○ - ○ State/Town Highway Chang                                                                   | je           | Ţ                                        |                   |                                                                                                                                                                                                |
| <ul> <li>– – Divided Highway Limits</li> <li>– – Ghost Section Boundary</li> </ul>               |              | 사고<br>고<br>고<br>고                        | р (ПH-23)         | D (TH-23)                                                                                                                                                                                      |
| FAU Limits                                                                                       |              | W SALISBURY RD (TH-1)                    | HOLMAN RD (TH-23) | HOLMAN RD (TH-23)                                                                                                                                                                              |
| <ul> <li>Town Center</li> <li>Primary Structures</li> </ul>                                      |              |                                          |                   |                                                                                                                                                                                                |
| ) Secondary Structures                                                                           |              | ξ ´ ζ ´ /                                | 1-20)             | Halnon Brook                                                                                                                                                                                   |
| Stations (Feet)                                                                                  |              | W SALISBURY RD (TH-1)                    | MAPLE ST (TH-20)  | ORE R D (1                                                                                                                                                                                     |
| +++++ Railroad Crossings Divided State Highway                                                   |              | w salls                                  | ΦW                | Halinon Brook<br>(?<br>HE)<br>G<br>W<br>NNN<br>A<br>WOWNN<br>C<br>HE<br>HE<br>C<br>M<br>HE<br>HE<br>HE<br>C<br>M<br>HE<br>HE<br>HE<br>HE<br>HE<br>HE<br>HE<br>HE<br>HE<br>HE<br>HE<br>HE<br>HE |
| State Highway Divided Class 1 Town Highv                                                         | way          |                                          |                   |                                                                                                                                                                                                |
| Class 1 Town Highway                                                                             |              | 0 ft 79<br>1611<br>3383                  | 69.75             | 10880                                                                                                                                                                                          |
| Scale:1in = 2000 FEE                                                                             |              |                                          |                   |                                                                                                                                                                                                |
|                                                                                                  |              |                                          |                   | Ý                                                                                                                                                                                              |
| Travel<br>Road                                                                                   |              | <b>←</b> 22                              | 23                | 20 24                                                                                                                                                                                          |
| <b>Road Widths</b> Lane Co                                                                       |              | •                                        | 4                 | 2<br>3" Pen. Mac. Cr. Stone                                                                                                                                                                    |
| Subl                                                                                             | base         |                                          |                   | 20" Gravel                                                                                                                                                                                     |
| Curves                                                                                           |              |                                          |                   |                                                                                                                                                                                                |
|                                                                                                  |              |                                          |                   |                                                                                                                                                                                                |
| Grades                                                                                           |              | +3.1                                     |                   |                                                                                                                                                                                                |
|                                                                                                  |              |                                          |                   |                                                                                                                                                                                                |
|                                                                                                  |              |                                          |                   |                                                                                                                                                                                                |
|                                                                                                  |              |                                          |                   |                                                                                                                                                                                                |
|                                                                                                  |              |                                          |                   |                                                                                                                                                                                                |
|                                                                                                  |              |                                          |                   |                                                                                                                                                                                                |
|                                                                                                  |              |                                          |                   |                                                                                                                                                                                                |
|                                                                                                  |              |                                          |                   |                                                                                                                                                                                                |
| Historic Projects                                                                                |              |                                          |                   | 2005: NH 2311(1)S                                                                                                                                                                              |
|                                                                                                  |              | 2000: NH 2130( <u>1</u> )S               |                   |                                                                                                                                                                                                |
|                                                                                                  |              |                                          | 019-3(32)S        |                                                                                                                                                                                                |
|                                                                                                  |              | 1956: APP 11/56<br>1942: SN FAP 109-G(1) |                   | 1963: F 019-3( <u>9)</u>                                                                                                                                                                       |
|                                                                                                  |              |                                          |                   | 1931: APP 7                                                                                                                                                                                    |
|                                                                                                  |              |                                          |                   | 1919: FAP 4                                                                                                                                                                                    |
|                                                                                                  |              |                                          |                   | istrict 5 - Middlebury Garage                                                                                                                                                                  |
| Maintenance Garag                                                                                | je           |                                          |                   |                                                                                                                                                                                                |
| Traffic Counters                                                                                 |              | S6A352                                   |                   | S6A108                                                                                                                                                                                         |
|                                                                                                  |              |                                          |                   |                                                                                                                                                                                                |
| <b>Functional Class</b>                                                                          |              |                                          |                   | -2                                                                                                                                                                                             |
| Speed Zone                                                                                       |              |                                          |                   | witten<br>Lunn<br>60                                                                                                                                                                           |
|                                                                                                  |              |                                          |                   |                                                                                                                                                                                                |
| (                                                                                                | 2012         | 6000                                     | 6400              | →                                                                                                                                                                                              |
| AADT Counts                                                                                      | 2011         | 6100<br>6100                             | 6300<br>6200      | →                                                                                                                                                                                              |
|                                                                                                  | 2010<br>2009 | 6200 ×                                   | 6400              | → → ↓                                                                                                                                                                                          |
|                                                                                                  | 2005         | €300                                     | 6600              | →                                                                                                                                                                                              |
|                                                                                                  |              |                                          |                   |                                                                                                                                                                                                |
|                                                                                                  | 2012         |                                          |                   |                                                                                                                                                                                                |
| Crash Locations                                                                                  | 2011         |                                          |                   |                                                                                                                                                                                                |
|                                                                                                  | 2010<br>2009 |                                          |                   |                                                                                                                                                                                                |
|                                                                                                  | 2008         |                                          |                   |                                                                                                                                                                                                |
| <b>`</b>                                                                                         |              |                                          |                   |                                                                                                                                                                                                |