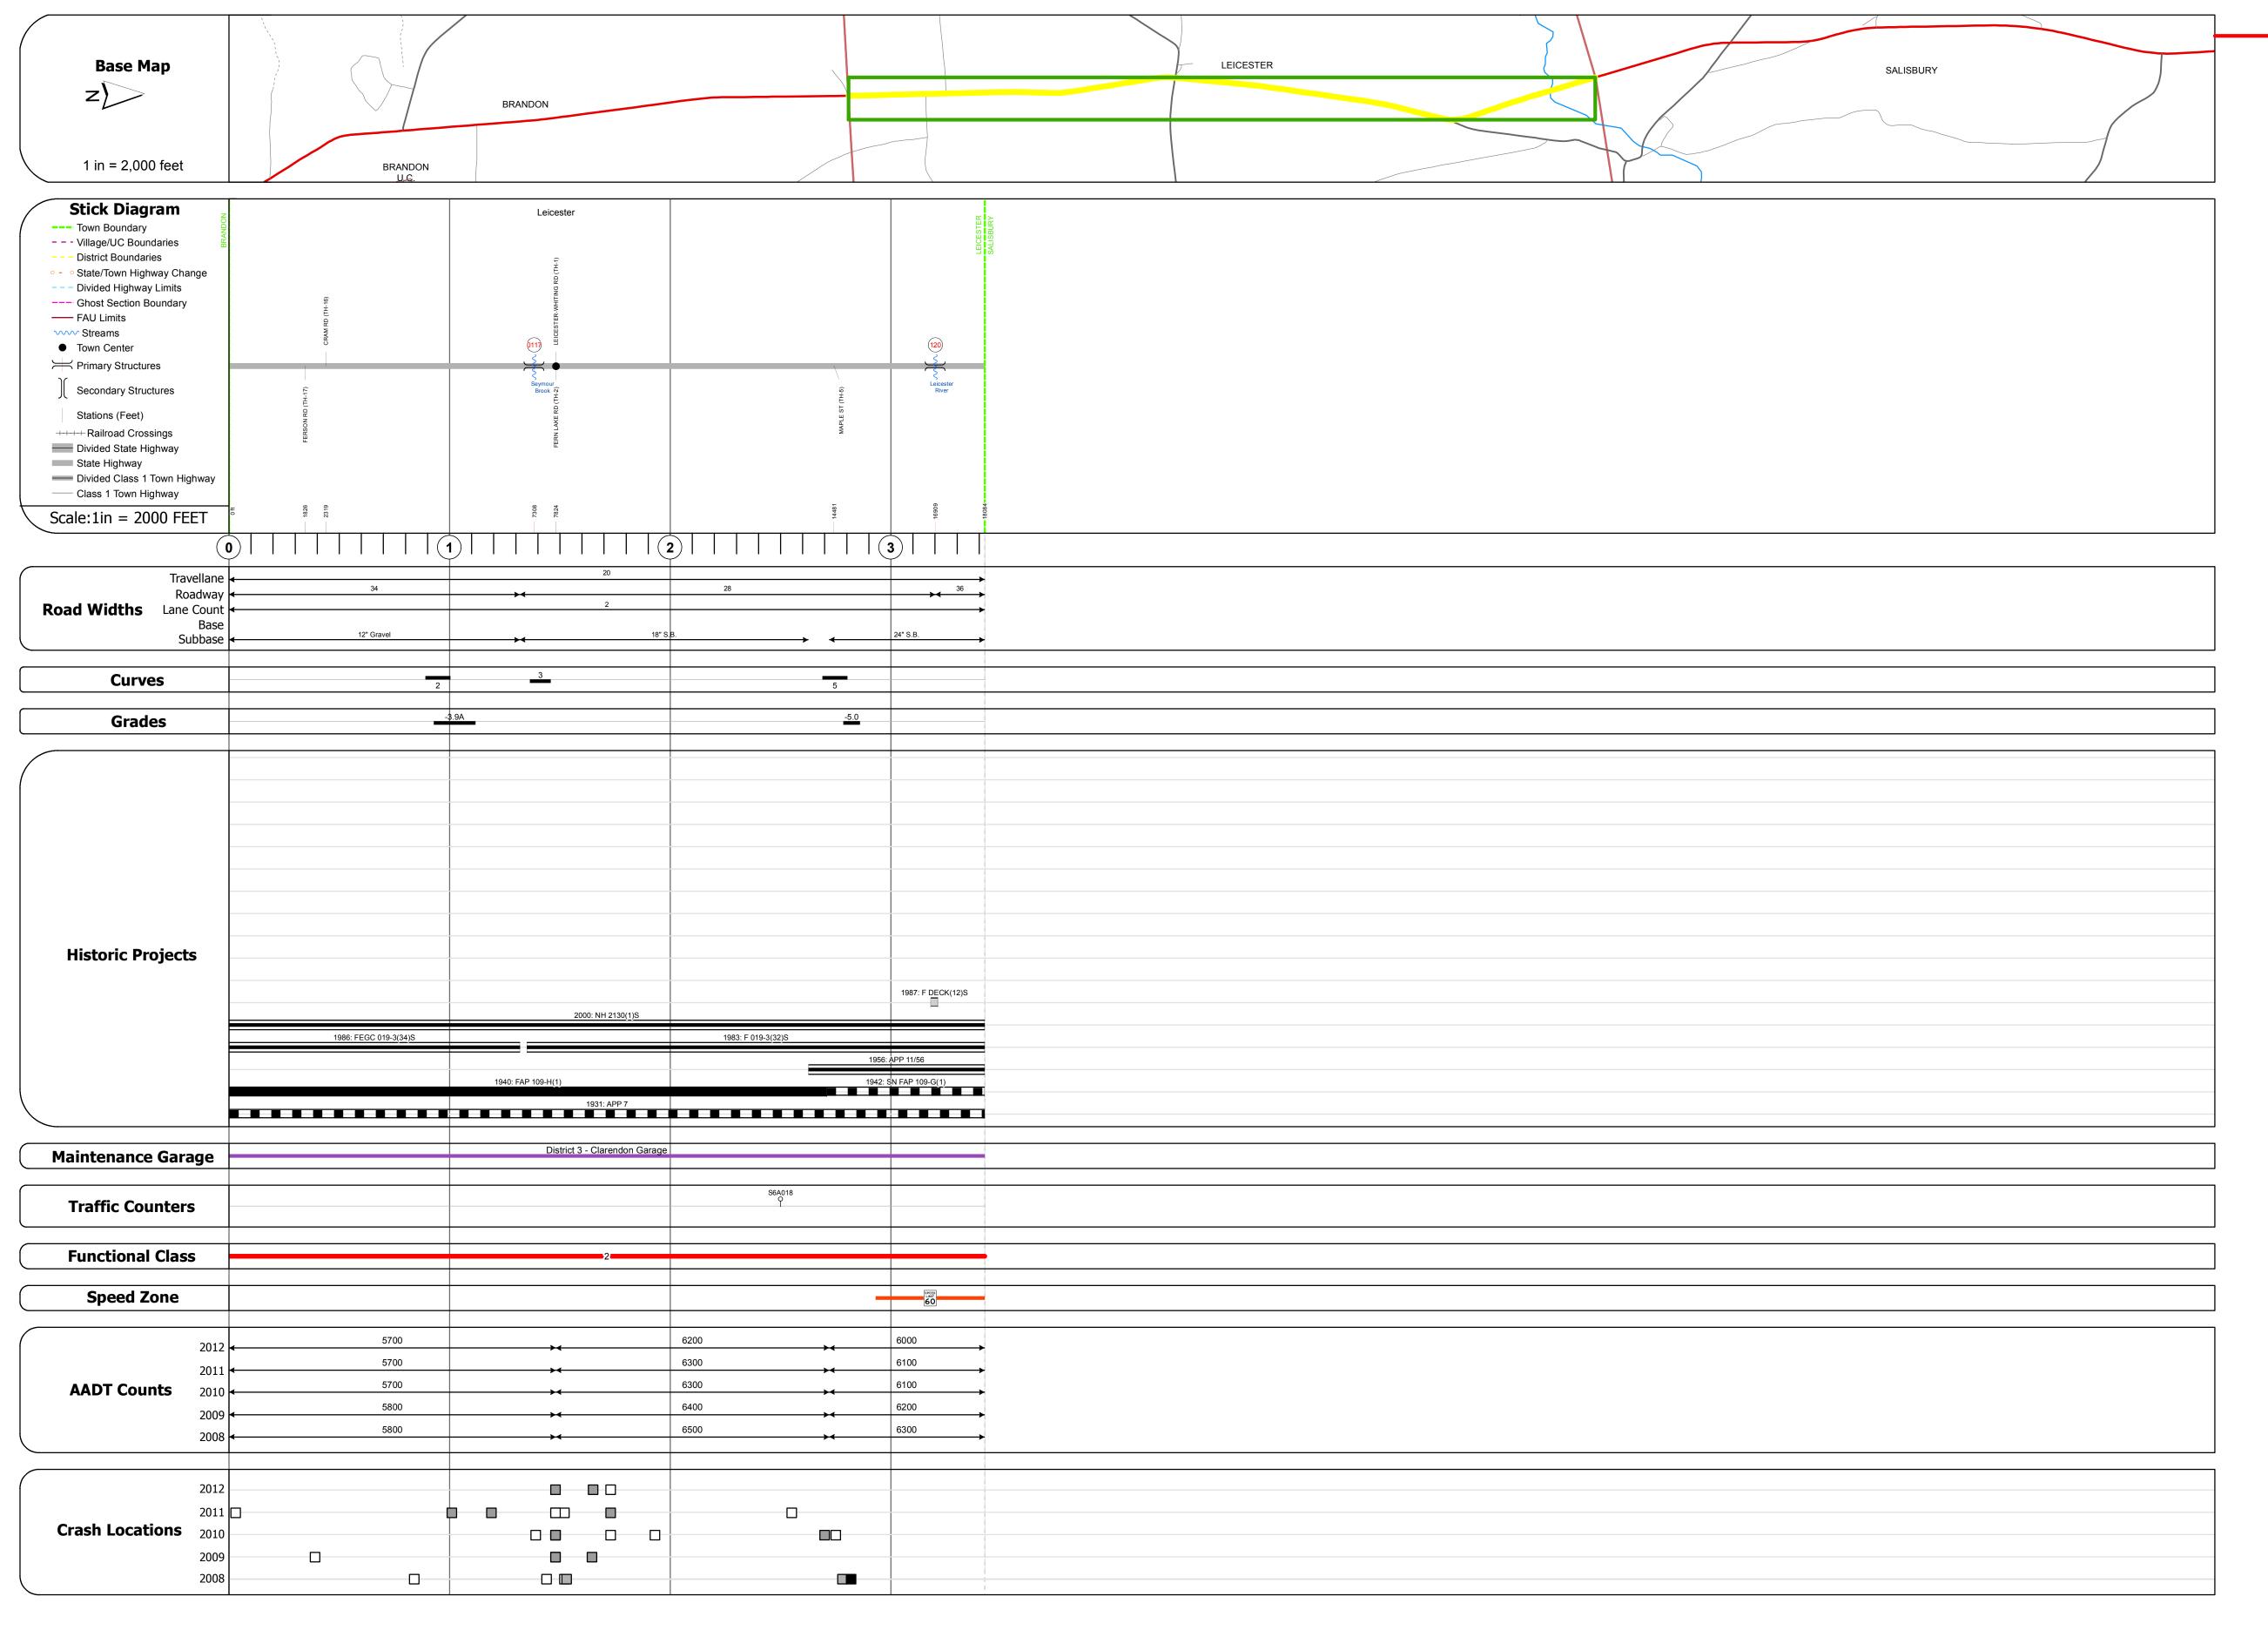

## Base Map

## **Route Log Progress Chart**

DRAFT

Please Note: Errors and Omissions May Exist.

Contact the VTrans Mapping Unit with questions or concerns.

DISTRICT TOWN ROUTE

3 LEICESTER US-7

## **DESCRIPTION BLOCK**

Culvert 117:
Culvert - 1931
Structure No. 300019011701091
Length: 12'
Under Clearance: 10.0'
Facility Carried: US7
Bridge Type: R.C. BOX
Features Intersected: BROOK
Maintenance: State

Bridge 120:
Stringer/multi-beam or girder - 1943
Structure No. 200019012001092
Length: 108'
Width: 34.0'
Facility Carried: US 00007 ML
Bridge Type: 2 SPAN ROLLED BEAM
Features Intersected: LEICESTER RIVER
Surface: Bituminous
Maintenance/Ownership: State

**TOWN** 

**LEICESTER** 

**ROUTE** 

ETE mileage: 85.272 to 88.697

Date: 04/02/14

1 of 1

TWN mileage: 0.0 to 3.425

| Historic Projects                                                                                                            | Functional Class                                                                                                                   | Curves     | Road Widths                   | AADT                                                                 | Mileage by Functional Class By Sheet |                      | Mileage by Town By Sheet |                         |          |
|------------------------------------------------------------------------------------------------------------------------------|------------------------------------------------------------------------------------------------------------------------------------|------------|-------------------------------|----------------------------------------------------------------------|--------------------------------------|----------------------|--------------------------|-------------------------|----------|
| Retreatment Bituminous Concrete  Resurface  Unknown  Bituminous  Concrete  Bituminous  Gravel  Surface Treated  Gravel       | 7 — 12 — 17<br>— 2 — 8 — 14 — 19                                                                                                   | curve left | <b>←</b> (ft)                 | (count)                                                              | 019-3 2 - Rural - Principal Arterial | 3.425                | LEICESTER - U007-0109    | 3.425 of 3.425          | DISTRICT |
| Bituminous Mix Skinny Mix Skinny Mix Bituminous Seal  Bituminous Seal  Cold Plane and Bituminous Concrete Concrete  Concrete | Speed Zones  Speed Zones  Speed Speed Speed Speed Speed Speed Speed Limit Limit Limit Limit Limit Limit 25 30 35 40 45 50 55 60 65 | Grades     | Traffic Counters (counter ID) | Crash Locations  Fatal Property Damage Onl Injury Unknown Crash Type | ly<br>                               | al Mileage: 3.425 mi |                          | Total Mileage: 3.425 mi | 3        |