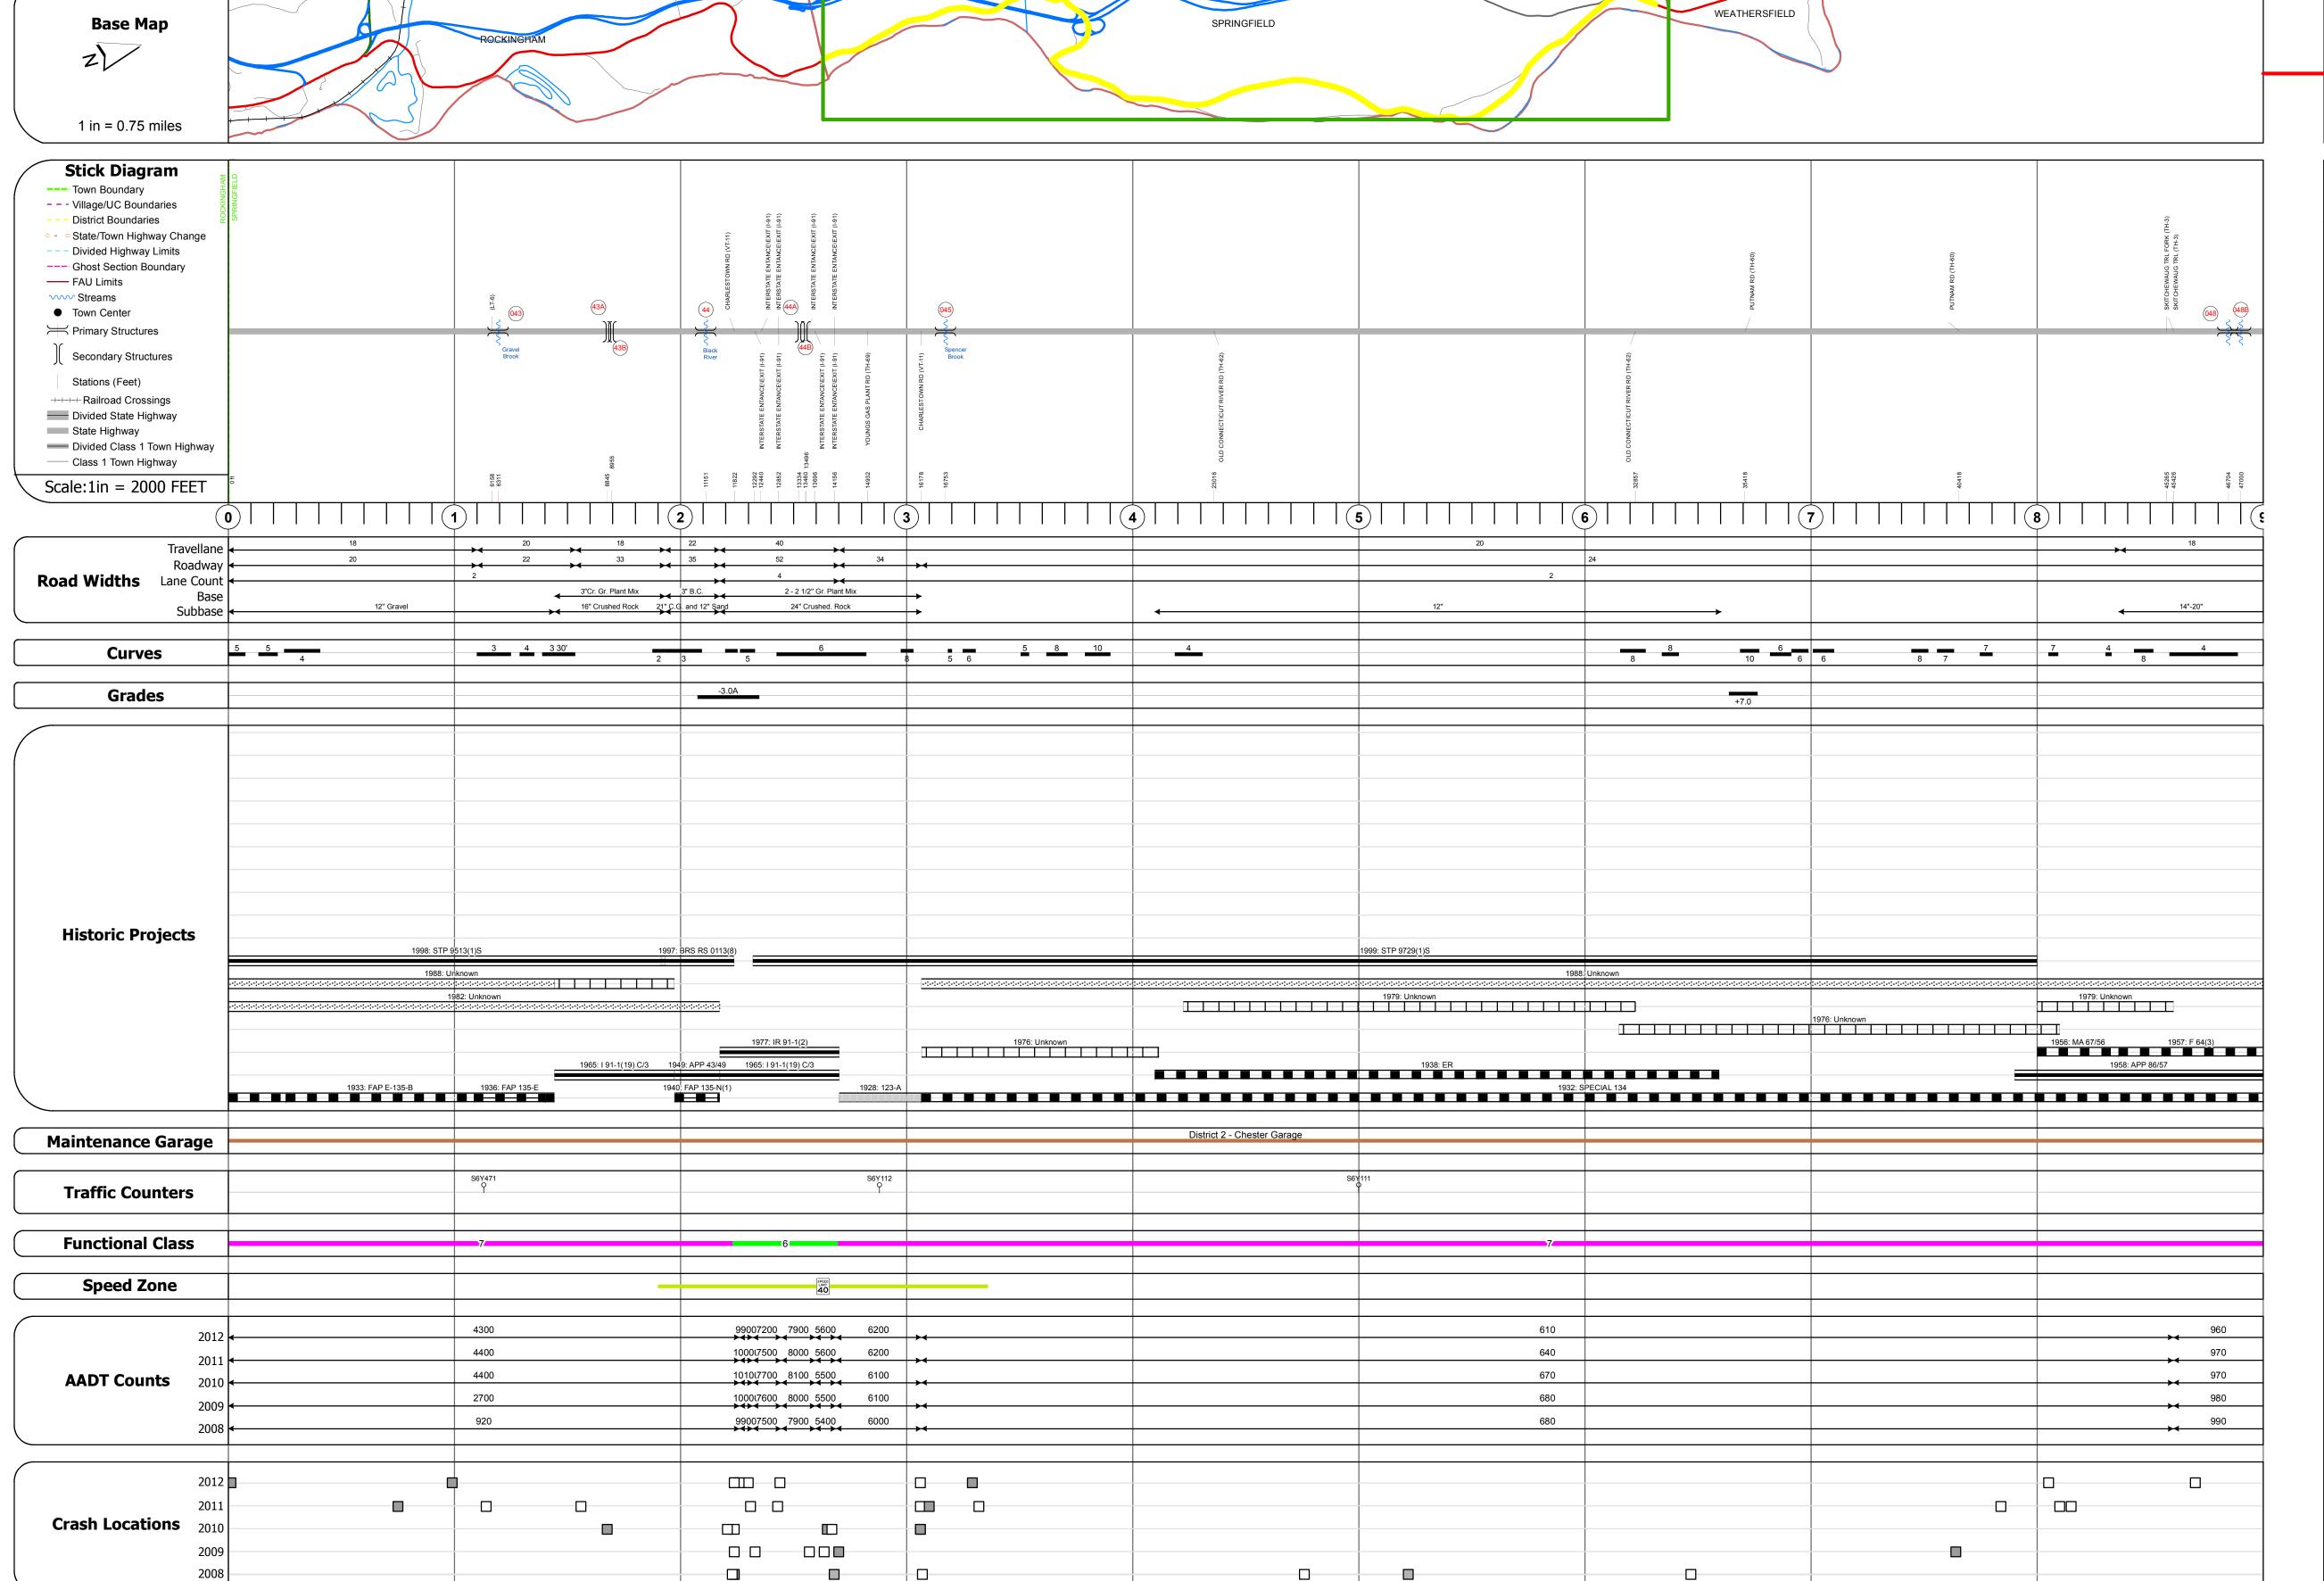

## **Route Log Progress Chart**

Please Note: Errors and Omissions May Exist.
Contact the VTrans Mapping Unit with questions or concerns.

**DRAFT** 

DISTRICT TOWN ROUTE

2 SPRINGFIELD US-5

| <b>DESCRIPTION BLOCK</b> |
|--------------------------|
|--------------------------|

Culvert 43:
Culvert - 1919
Structure No. 300113004314181
Length: 8'
Under Clearance: 6.0'
Facility Carried: US5
Bridge Type: R.C. BOX
Features Intersected: GRAVEL BROOK
Maintenance: State

Bridge 43A:
Stringer/multi-beam or girder - 1965
Structure No. 200091025N14182
Length: 231'
Height: 0.0'
Weight Limit: 0
Facility Carried: I 00091 ML
Bridge Type: 3 SP CONT ROLLED BM

Features Intersected: I 91 OVER U.S.5

Bridge 43B: Stringer/multi-beam or girder - 1965 Structure No. 200091025S14182 Length: 231' Height: 0.0' Weight Limit: 0 Facility Carried: I 00091 ML Bridge Type: 3 SP CONT ROLLED BM

Features Intersected: I 91 OVER U.S.5

Stringer/multi-beam or girder - 1997 Structure No. 200113004414182 Length: 290' Width: 39.8' Facility Carried: US 00005 ML Bridge Type: 2 SP CONT WELDED GRD Features Intersected: BLACK RIVER Surface: Bituminous Maintenance/Ownership: State

Bridge 44A:
Stringer/multi-beam or girder - 1965
Structure No. 200091028S14182
Length: 202'
Height: 0.0'
Weight Limit: 0
Facility Carried: I 00091 ML
Bridge Type: 4 SP CONT ROLLED BM
Features Intersected: I 91 OVER U.S.5

Bridge 44B:
Stringer/multi-beam or girder - 1965
Structure No. 200091028N14182
Length: 202'
Height: 0.0'
Weight Limit: 0
Facility Carried: I 00091 ML
Bridge Type: 4 SP CONT ROLLED BM
Features Intersected: I 91 OVER U.S.5

Culvert 45:
Culvert - 1919
Structure No. 300113004514181
Length: 14'
Under Clearance: 4.0'
Facility Carried: US5
Bridge Type: R.C. BOX
Features Intersected: SPENCER BROOK
Maintenance: State

Culvert 48:
Culvert - 1957
Structure No. 300113004814181
Length: 7'
Under Clearance: 6.5'
Facility Carried: US5
Bridge Type: CGMPPA
Features Intersected: CATTLE PASS
Maintenance: State

Culvert 48B:
Culvert - 1957
Structure No. 300113048B14181
Length: 6'
Under Clearance: 6.0'
Facility Carried: US5
Bridge Type: ACCGMPP
Features Intersected: BROOK
Maintenance: State

|   | AADT                                                 |  |  |  |
|---|------------------------------------------------------|--|--|--|
|   | (count) →                                            |  |  |  |
| 5 | Crash Locations                                      |  |  |  |
|   | Fatal Property Damage Only Injury Unknown Crash Type |  |  |  |

| Mileage by Functional Class By Sheet                                 |                |  |  |
|----------------------------------------------------------------------|----------------|--|--|
| 016-2 6 - Rural - Minor Arterial<br>0113 7 - Rural - Major Collector | 0.448<br>8.552 |  |  |
| Total Mileago, O.                                                    | 000            |  |  |

| Mileage by Town By Sheet |                       |          |
|--------------------------|-----------------------|----------|
| - U005-1418              | 9.0 of 9.118          | DISTRICT |
|                          |                       | 2        |
|                          | Total Mileage: 9.0 mi |          |
|                          |                       |          |

SPRINGFIELD - U005-1418

**ROUTE** 

ETE mileage:

40.414 to 49.414