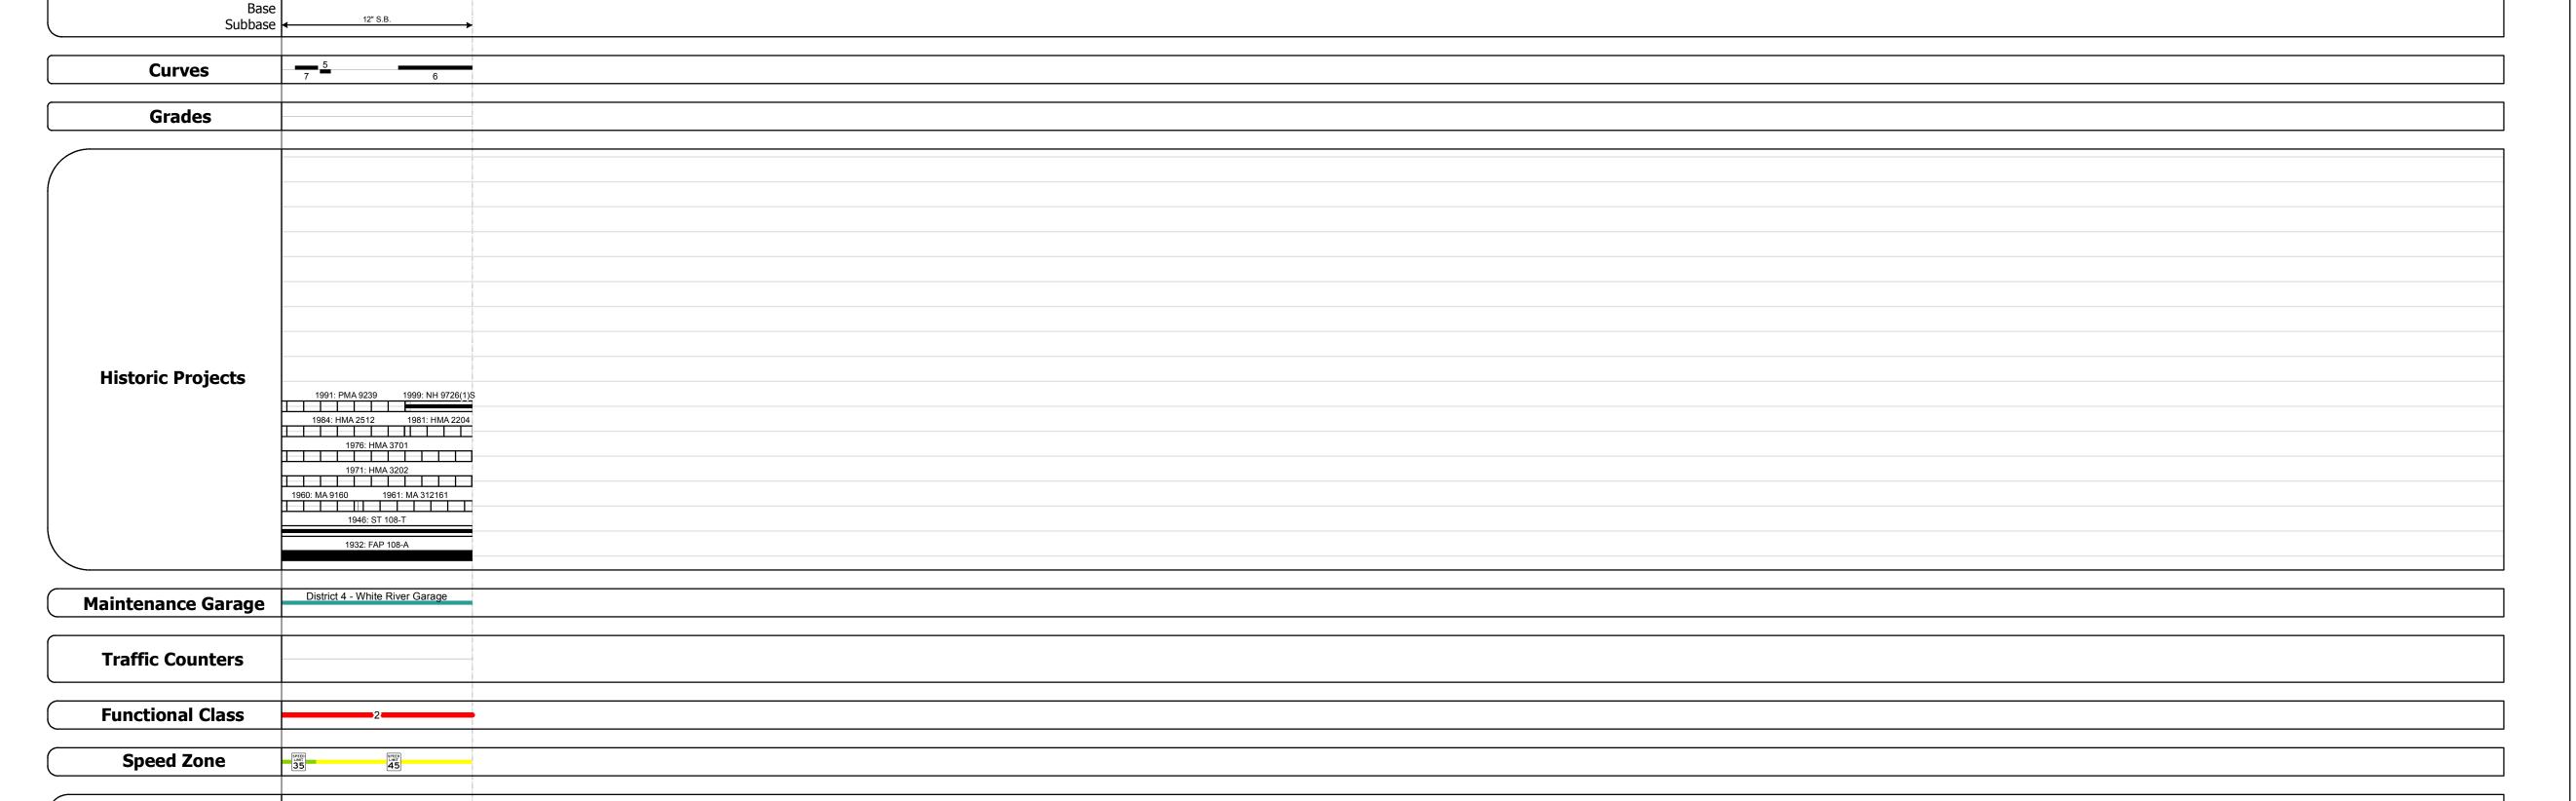

## **Route Log Progress Chart**

WOODSTOCK

**DRAFT** Please Note: Errors and Omissions May Exist. Contact the VTrans Mapping Unit with questions or concerns.

HARTFORD

**DISTRICT TOWN ROUTE HARTLAND** US-4

## HARTLAND WOODSTOCK 1 in = 2,000 feet Stick Diagram --- Town Boundary - - Village/UC Boundaries --- District Boundaries - State/Town Highway Change – – Divided Highway Limits --- Ghost Section Boundary ---- FAU Limits Streams Town Center Primary Structures Secondary Structures Stations (Feet) +++++ Railroad Crossings Divided State Highway State Highway Divided Class 1 Town Highway Class 1 Town Highway Scale:1in = 2000 FEET Travellane Road Widths Lane Count

| DESCRIPTION BLOCK |
|-------------------|
|-------------------|

Culvert 57: Culvert - 1932 Structure No. 300020005714091 Length: 12' Under Clearance: 7.0' Facility Carried: US4
Bridge Type: MASONRY ARCH CULVERT Features Intersected: BROOK Maintenance: State

2009 2008

**AADT Counts** 

**Crash Locations** 2010

| Functional Class                                                                                                                                                                                                                                                                                                                                                                                                                                                                                                                                                                                                                                                                                                                                                                                                                                                                                                                                                                                                                                                                                                                                                                                                                                                                                                                                                                                                                                                                                                                                                                                                                                                                                                                                                                                                                                                                                                                                                                                                                                                                                                              |
|-------------------------------------------------------------------------------------------------------------------------------------------------------------------------------------------------------------------------------------------------------------------------------------------------------------------------------------------------------------------------------------------------------------------------------------------------------------------------------------------------------------------------------------------------------------------------------------------------------------------------------------------------------------------------------------------------------------------------------------------------------------------------------------------------------------------------------------------------------------------------------------------------------------------------------------------------------------------------------------------------------------------------------------------------------------------------------------------------------------------------------------------------------------------------------------------------------------------------------------------------------------------------------------------------------------------------------------------------------------------------------------------------------------------------------------------------------------------------------------------------------------------------------------------------------------------------------------------------------------------------------------------------------------------------------------------------------------------------------------------------------------------------------------------------------------------------------------------------------------------------------------------------------------------------------------------------------------------------------------------------------------------------------------------------------------------------------------------------------------------------------|
| ├────────────────────────────────────                                                                                                                                                                                                                                                                                                                                                                                                                                                                                                                                                                                                                                                                                                                                                                                                                                                                                                                                                                                                                                                                                                                                                                                                                                                                                                                                                                                                                                                                                                                                                                                                                                                                                                                                                                                                                                                                                                                                                                                                                                                                                         |
| 2 8 — 14 — 19                                                                                                                                                                                                                                                                                                                                                                                                                                                                                                                                                                                                                                                                                                                                                                                                                                                                                                                                                                                                                                                                                                                                                                                                                                                                                                                                                                                                                                                                                                                                                                                                                                                                                                                                                                                                                                                                                                                                                                                                                                                                                                                 |
| 6 —— 11 —— 16                                                                                                                                                                                                                                                                                                                                                                                                                                                                                                                                                                                                                                                                                                                                                                                                                                                                                                                                                                                                                                                                                                                                                                                                                                                                                                                                                                                                                                                                                                                                                                                                                                                                                                                                                                                                                                                                                                                                                                                                                                                                                                                 |
| Speed Zones                                                                                                                                                                                                                                                                                                                                                                                                                                                                                                                                                                                                                                                                                                                                                                                                                                                                                                                                                                                                                                                                                                                                                                                                                                                                                                                                                                                                                                                                                                                                                                                                                                                                                                                                                                                                                                                                                                                                                                                                                                                                                                                   |
| SPEED |

Mileage by Town By Sheet 0.773 HARTLAND - U004-1409 0.773 of 0.773 Total Mileage: 0.773 mi

**TOWN DISTRICT HARTLAND** 

**ROUTE** Date: 04/02/14 1 of 1 ETE mileage: TWN mileage: 52.897 to 53.67 0.0 to 0.773