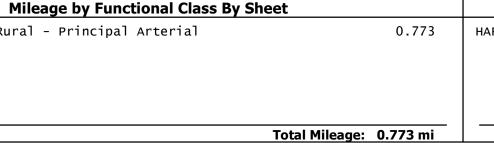

Mileage by Town By Sheet 0.773 HARTLAND - U004-1409 0.773 of 0.773 Total Mileage: 0.773 mi

**TOWN DISTRICT HARTLAND** 

**ROUTE** Date: 04/02/14 1 of 1 ETE mileage: TWN mileage: 52.897 to 53.67 0.0 to 0.773