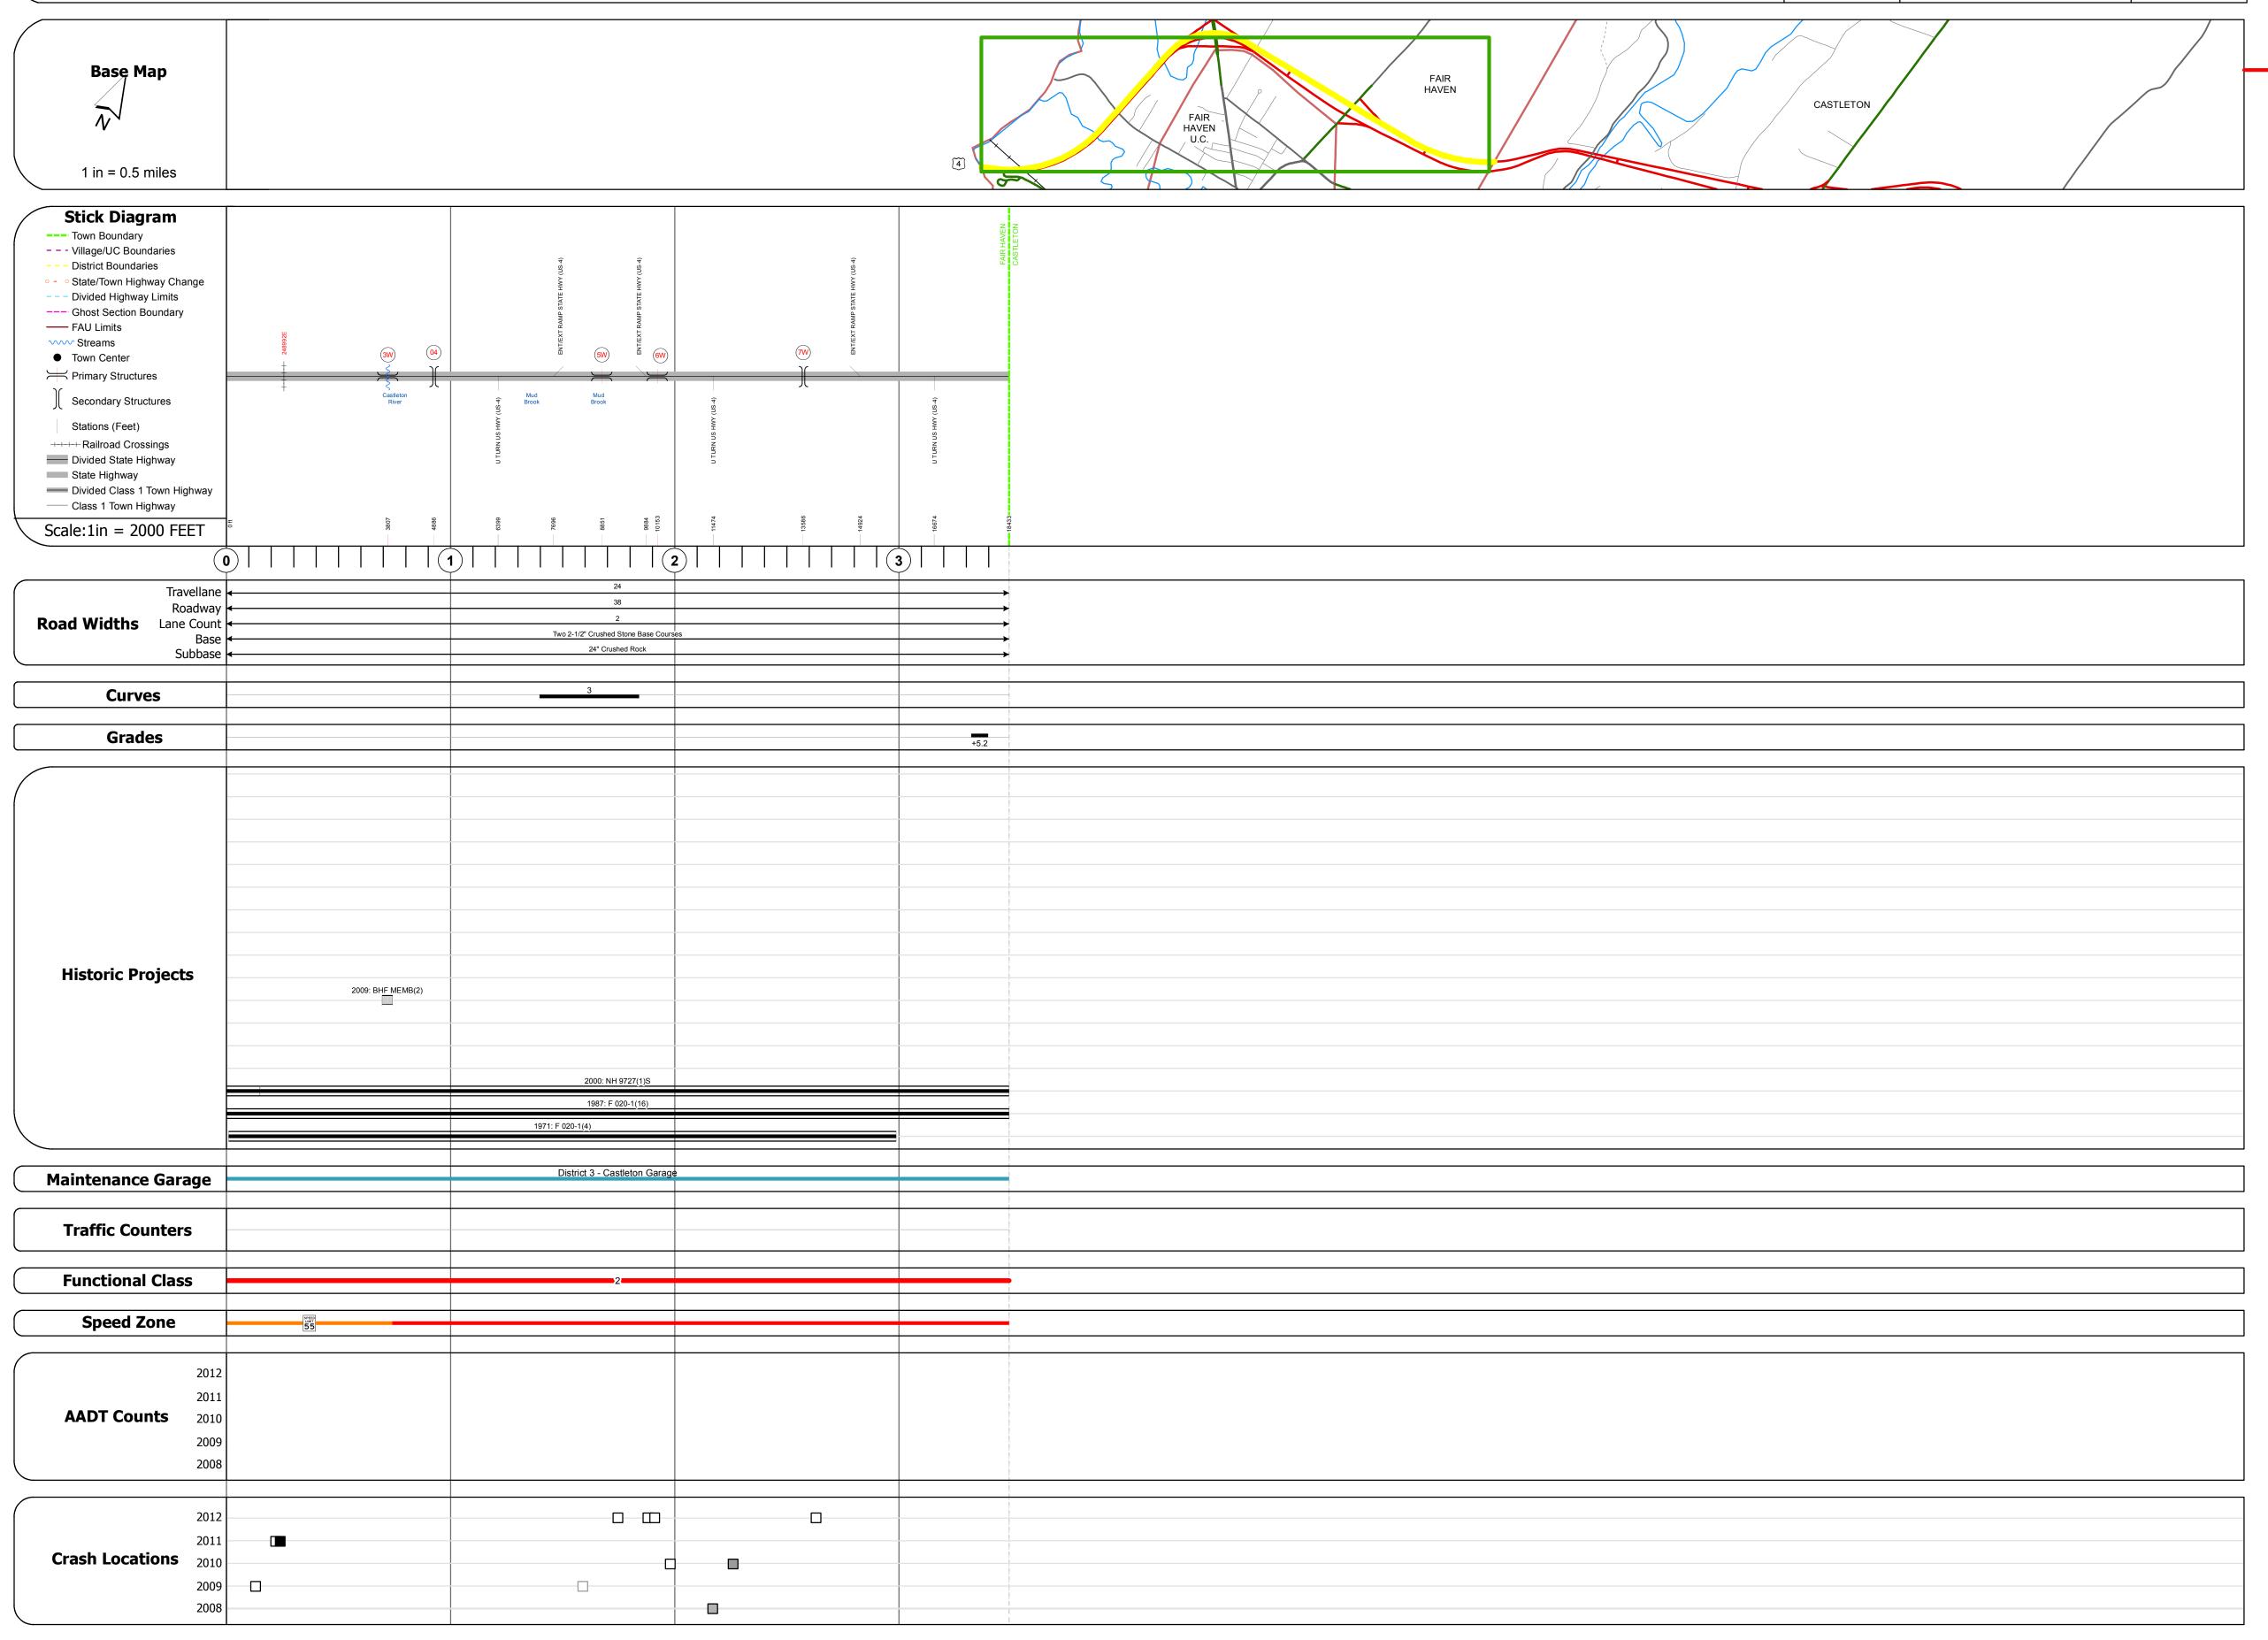

## **Route Log Progress Chart**

Please Note: Errors and Omissions May Exist.
Contact the VTrans Mapping Unit with questions or concerns.

DISTRICT TOWN ROUTE

3 FAIR HAVEN US-4

| DES | CRI | PTIC | NC | <b>BL</b> | OCŁ |
|-----|-----|------|----|-----------|-----|

Bridge 3W:
Stringer/multi-beam or girder - 1971
Structure No. 200020003W11072
Length: 243'
Width: 42.8'
Facility Carried: US 00004 ML
Bridge Type: 2SP CONT WELDED GIR
Features Intersected: CASTLETON RIVER
Surface: Bituminous
Maintenance/Ownership: State

Bridge 4:
Stringer/multi-beam or girder - 1971
Structure No. 20110700D411071
Length: 237'
Height: 0.0'
Weight Limit: 0
Facility Carried: TR 00006
Bridge Type: 2 SP CONT WELDED GIR
Features Intersected: US 4 UNDER TH NO 6

Bridge 5W:
Stringer/multi-beam or girder - 1971
Structure No. 200020005W11072
Length: 203'
Width: 36.8'
Under Clearance: 18.0'
Facility Carried: US 00004 ML
Bridge Type: WELDED GIRDER
Features Intersected: US 4 OVER VT 22A
Surface: Bituminous
Maintenance/Ownership: State

Culvert 6W:
Culvert - 1970
Structure No. 200020006W11072
Length: 25'
Under Clearance: 13.67'
Facility Carried: US 00004 ML
Bridge Type: RC BOX
Features Intersected: US 4 OVER T.H. 21
Maintenance/Ownership: State

Stringer/multi-beam or girder - 1971 Structure No. 201142000211072

Length: 145'
Height: 0.0'
Weight Limit: 0
Facility Carried: VT 00921
Bridge Type: WELDED GIRDER
Features Intersected: F HAV SH OVER US 4

Functional Class

7 12 17
2 8 14 19
6 11 16

Speed Zones

SPEED SPEED SPEED SPEED SPEED SPEED SPEED LIMIT LIMIT 25 30 35 40 45 50 55 60 65

Road Widths

(ft)

Traffic Counters

(counter ID)

C Counters

C Counter ID)

Property Damage Only
Injury Unknown Crash Type

Mileage by Functional Class By Sheet

020-1 2 - Rural - Principal Arterial

mage Only ash Type

DISTRICT

TOWN

Date: 04/02/14

1 of 1
TWN mileage: 0.0 to 3.491

**ROUTE** 

ETE mileage:

0.0 to 3.491