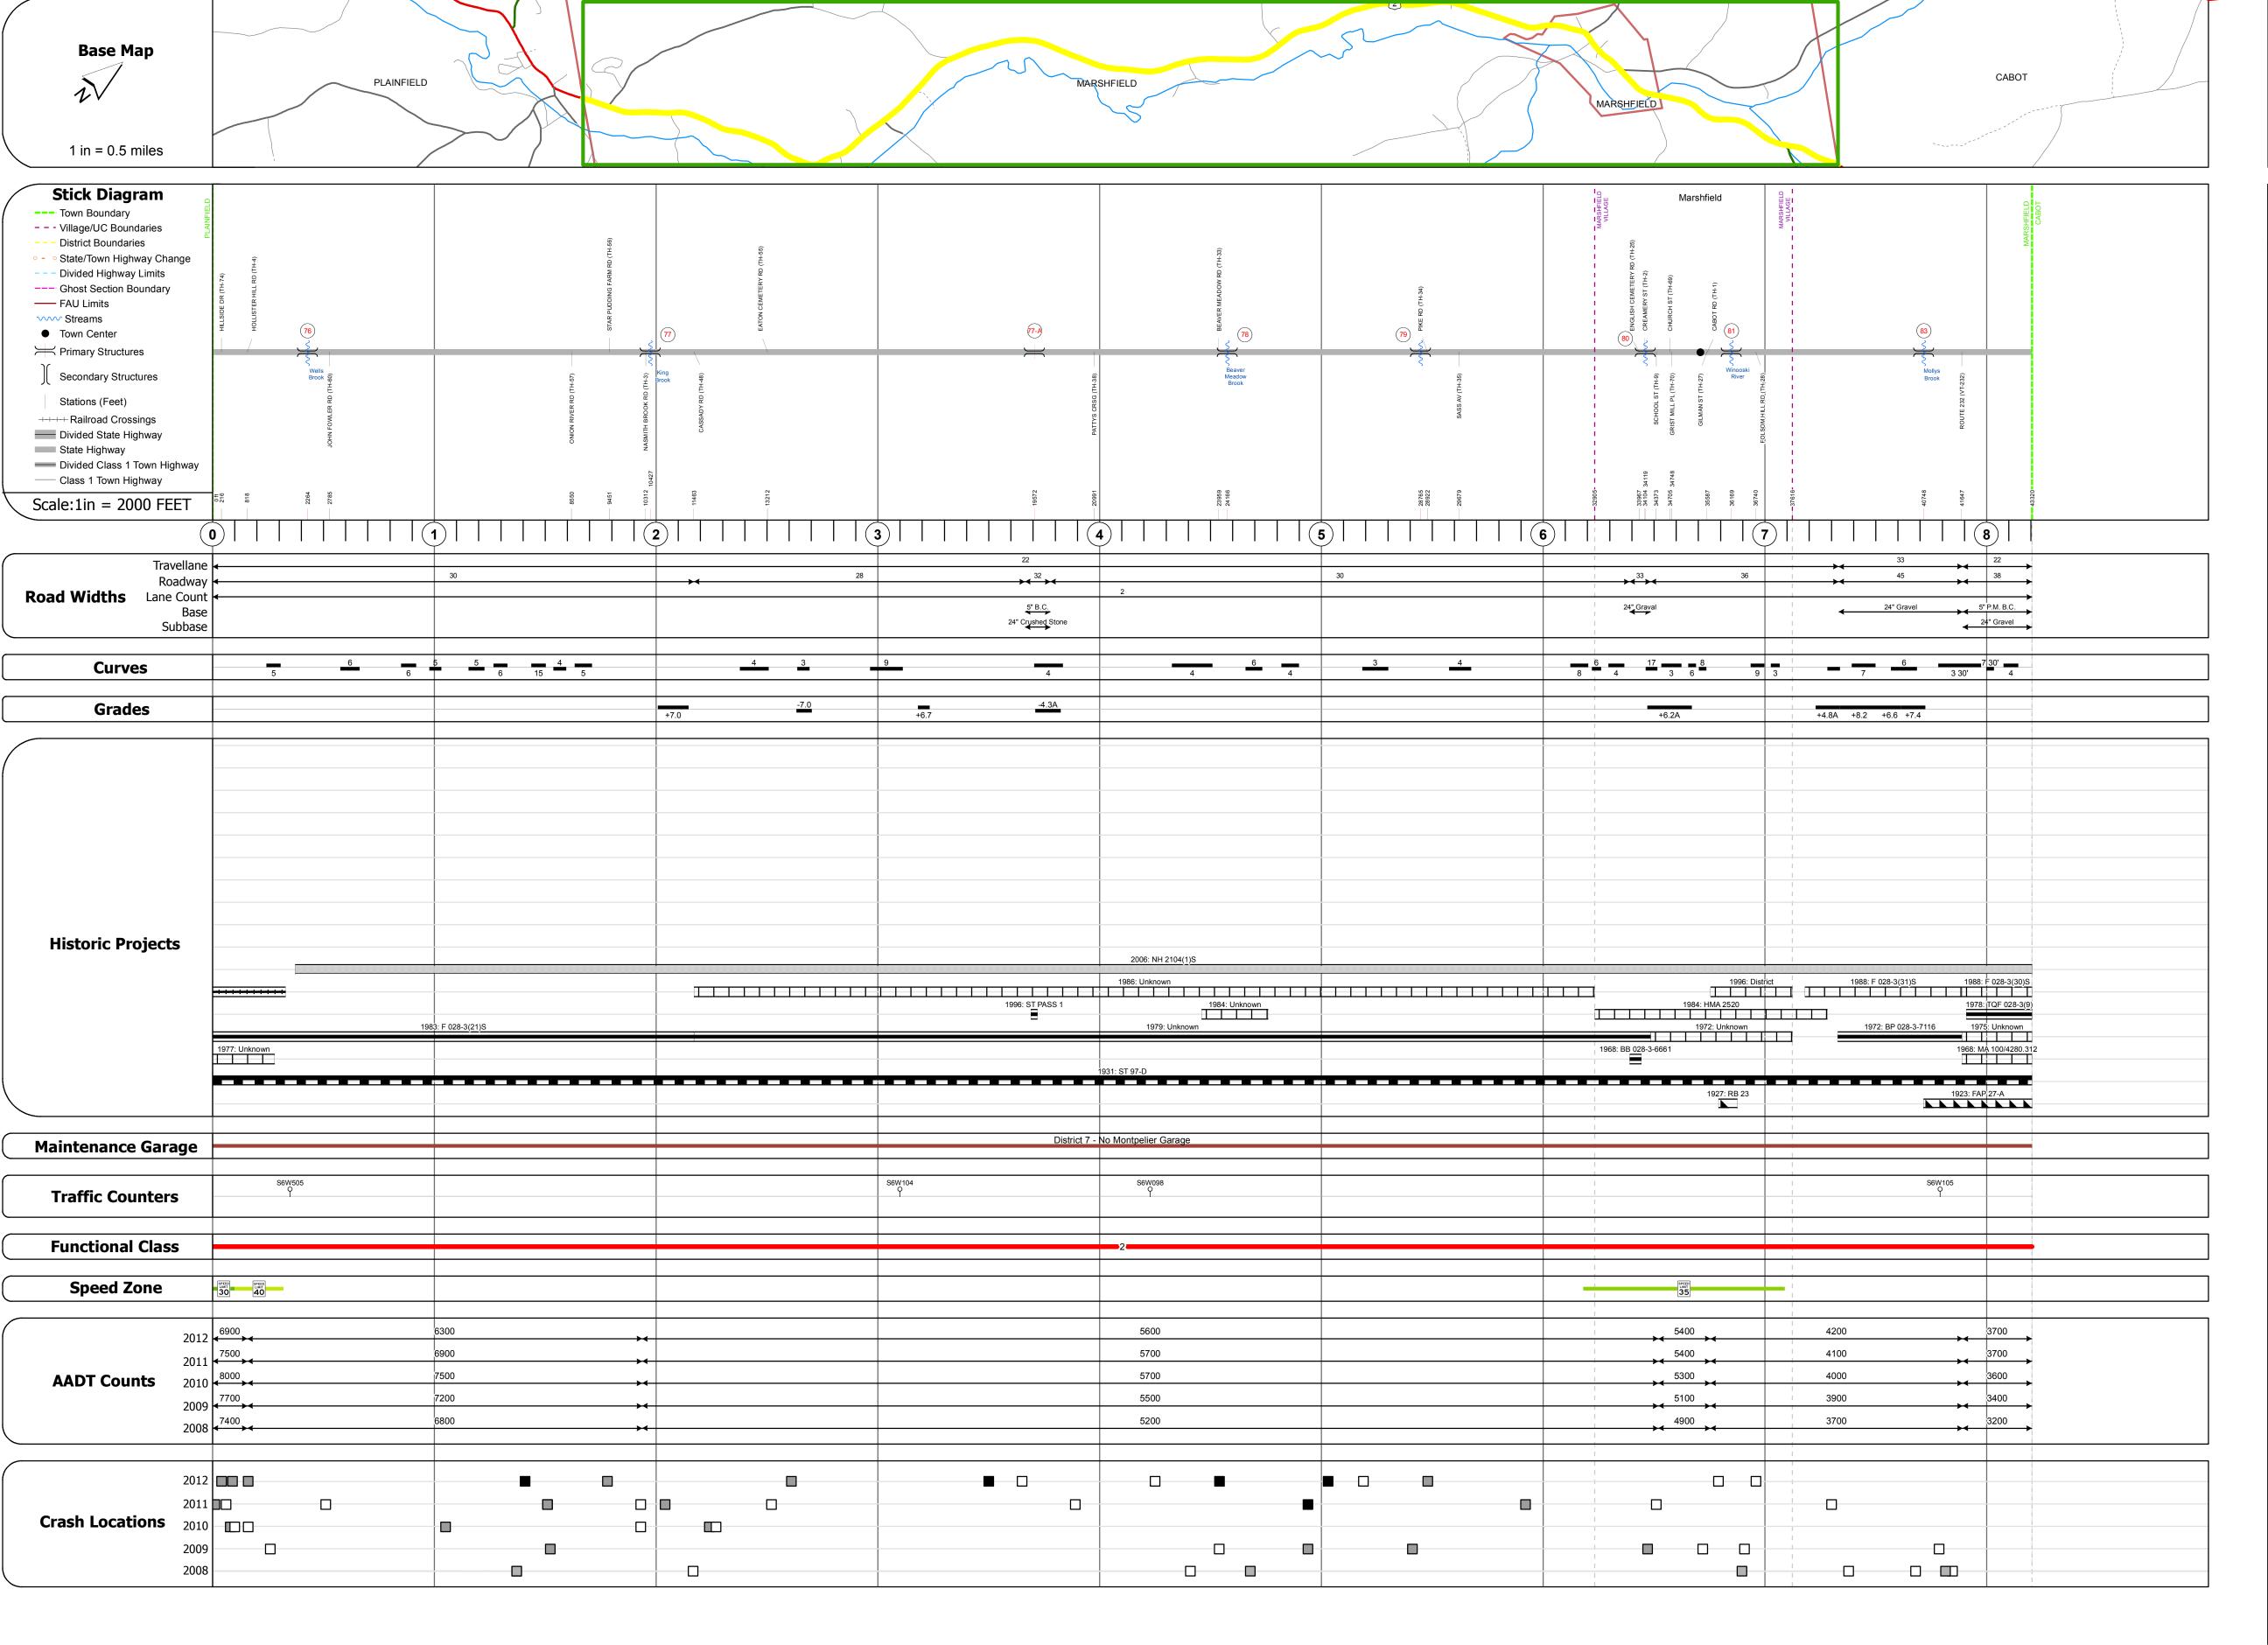

## **DESCRIPTION BLOCK**

Bridge 76:
Slab - 1922
Structure No. 300028007612091
Length: 15'
Width: 27.0'
Under Clearance: 6.0'
Facility Carried: US2
Bridge Type: CONCRETE SLAB
Features Intersected: WELLS BROOK
Surface: Bituminous
Maintenance: State

Culvert 77:
Culvert - 1936

Structure No. 300028007712091 Length: 12' Width: 28.8' Under Clearance: 11.0' Facility Carried: US2 Bridge Type: R.C. BOX Features Intersected: KING BROOK Maintenance: State

Culvert 77-A:
Culvert - 1996
Structure No. 300028077A12091
Length: 8'
Width: 33.6'
Under Clearance: 7.0'
Facility Carried: US2
Bridge Type: CGMPP
Features Intersected: CATTLE PASS
Maintenance: State

Bridge <mark>78</mark>: Slab - 1931

Structure No. 300028007812091
Length: 17'
Width: 28.8'
Under Clearance: 4.0'
Facility Carried: US2
Bridge Type: CONCRETE SLAB
Features Intersected: BEAVER MEADOW BROOK
Surface: Bituminous
Maintenance: State

Bridge 79:
Slab - 1929
Structure No. 300028007912091

Length: 14'
Width: 27.0'
Under Clearance: 4.0'
Facility Carried: US2
Bridge Type: CONCRETE SLAB
Features Intersected: BROOK
Surface: Bituminous
Maintenance: State

Bridge 80:
Slab - 1915
Structure No. 200028008012092

Structure No. 200028008012092
Length: 25'
Width: 37.9'
Facility Carried: US 00002 ML
Bridge Type: CONCRETE SLAB
Features Intersected: KNOB HILL BROOK
Surface: Bituminous
Maintenance/Ownership: State

Bridge 81:

Tee Beam - 1927
Structure No. 200028008112092
Length: 49'
Width: 26.9'
Facility Carried: US 00002 ML
Bridge Type: CONCRETE T-BEAM
Features Intersected: WINOOSKI RIVER
Surface: Bituminous
Maintenance/Ownership: State

Culvert 83:
Culvert - 1972
Structure No. 200028008312092
Length: 21'
Facility Carried: US 00002 ML
Bridge Type: MULTI PLATE ARCH
Features Intersected: MOLLYS BROOK
Maintenance/Ownership: State

|             | Mileage by Functional Class By Sheet |                                |              |         |  |
|-------------|--------------------------------------|--------------------------------|--------------|---------|--|
|             | 028-3                                | 2 - Rural - Principal Arterial |              | 8.20    |  |
| Only<br>ype |                                      |                                |              |         |  |
|             |                                      | То                             | tal Mileage: | 8.205 m |  |
|             |                                      |                                |              |         |  |