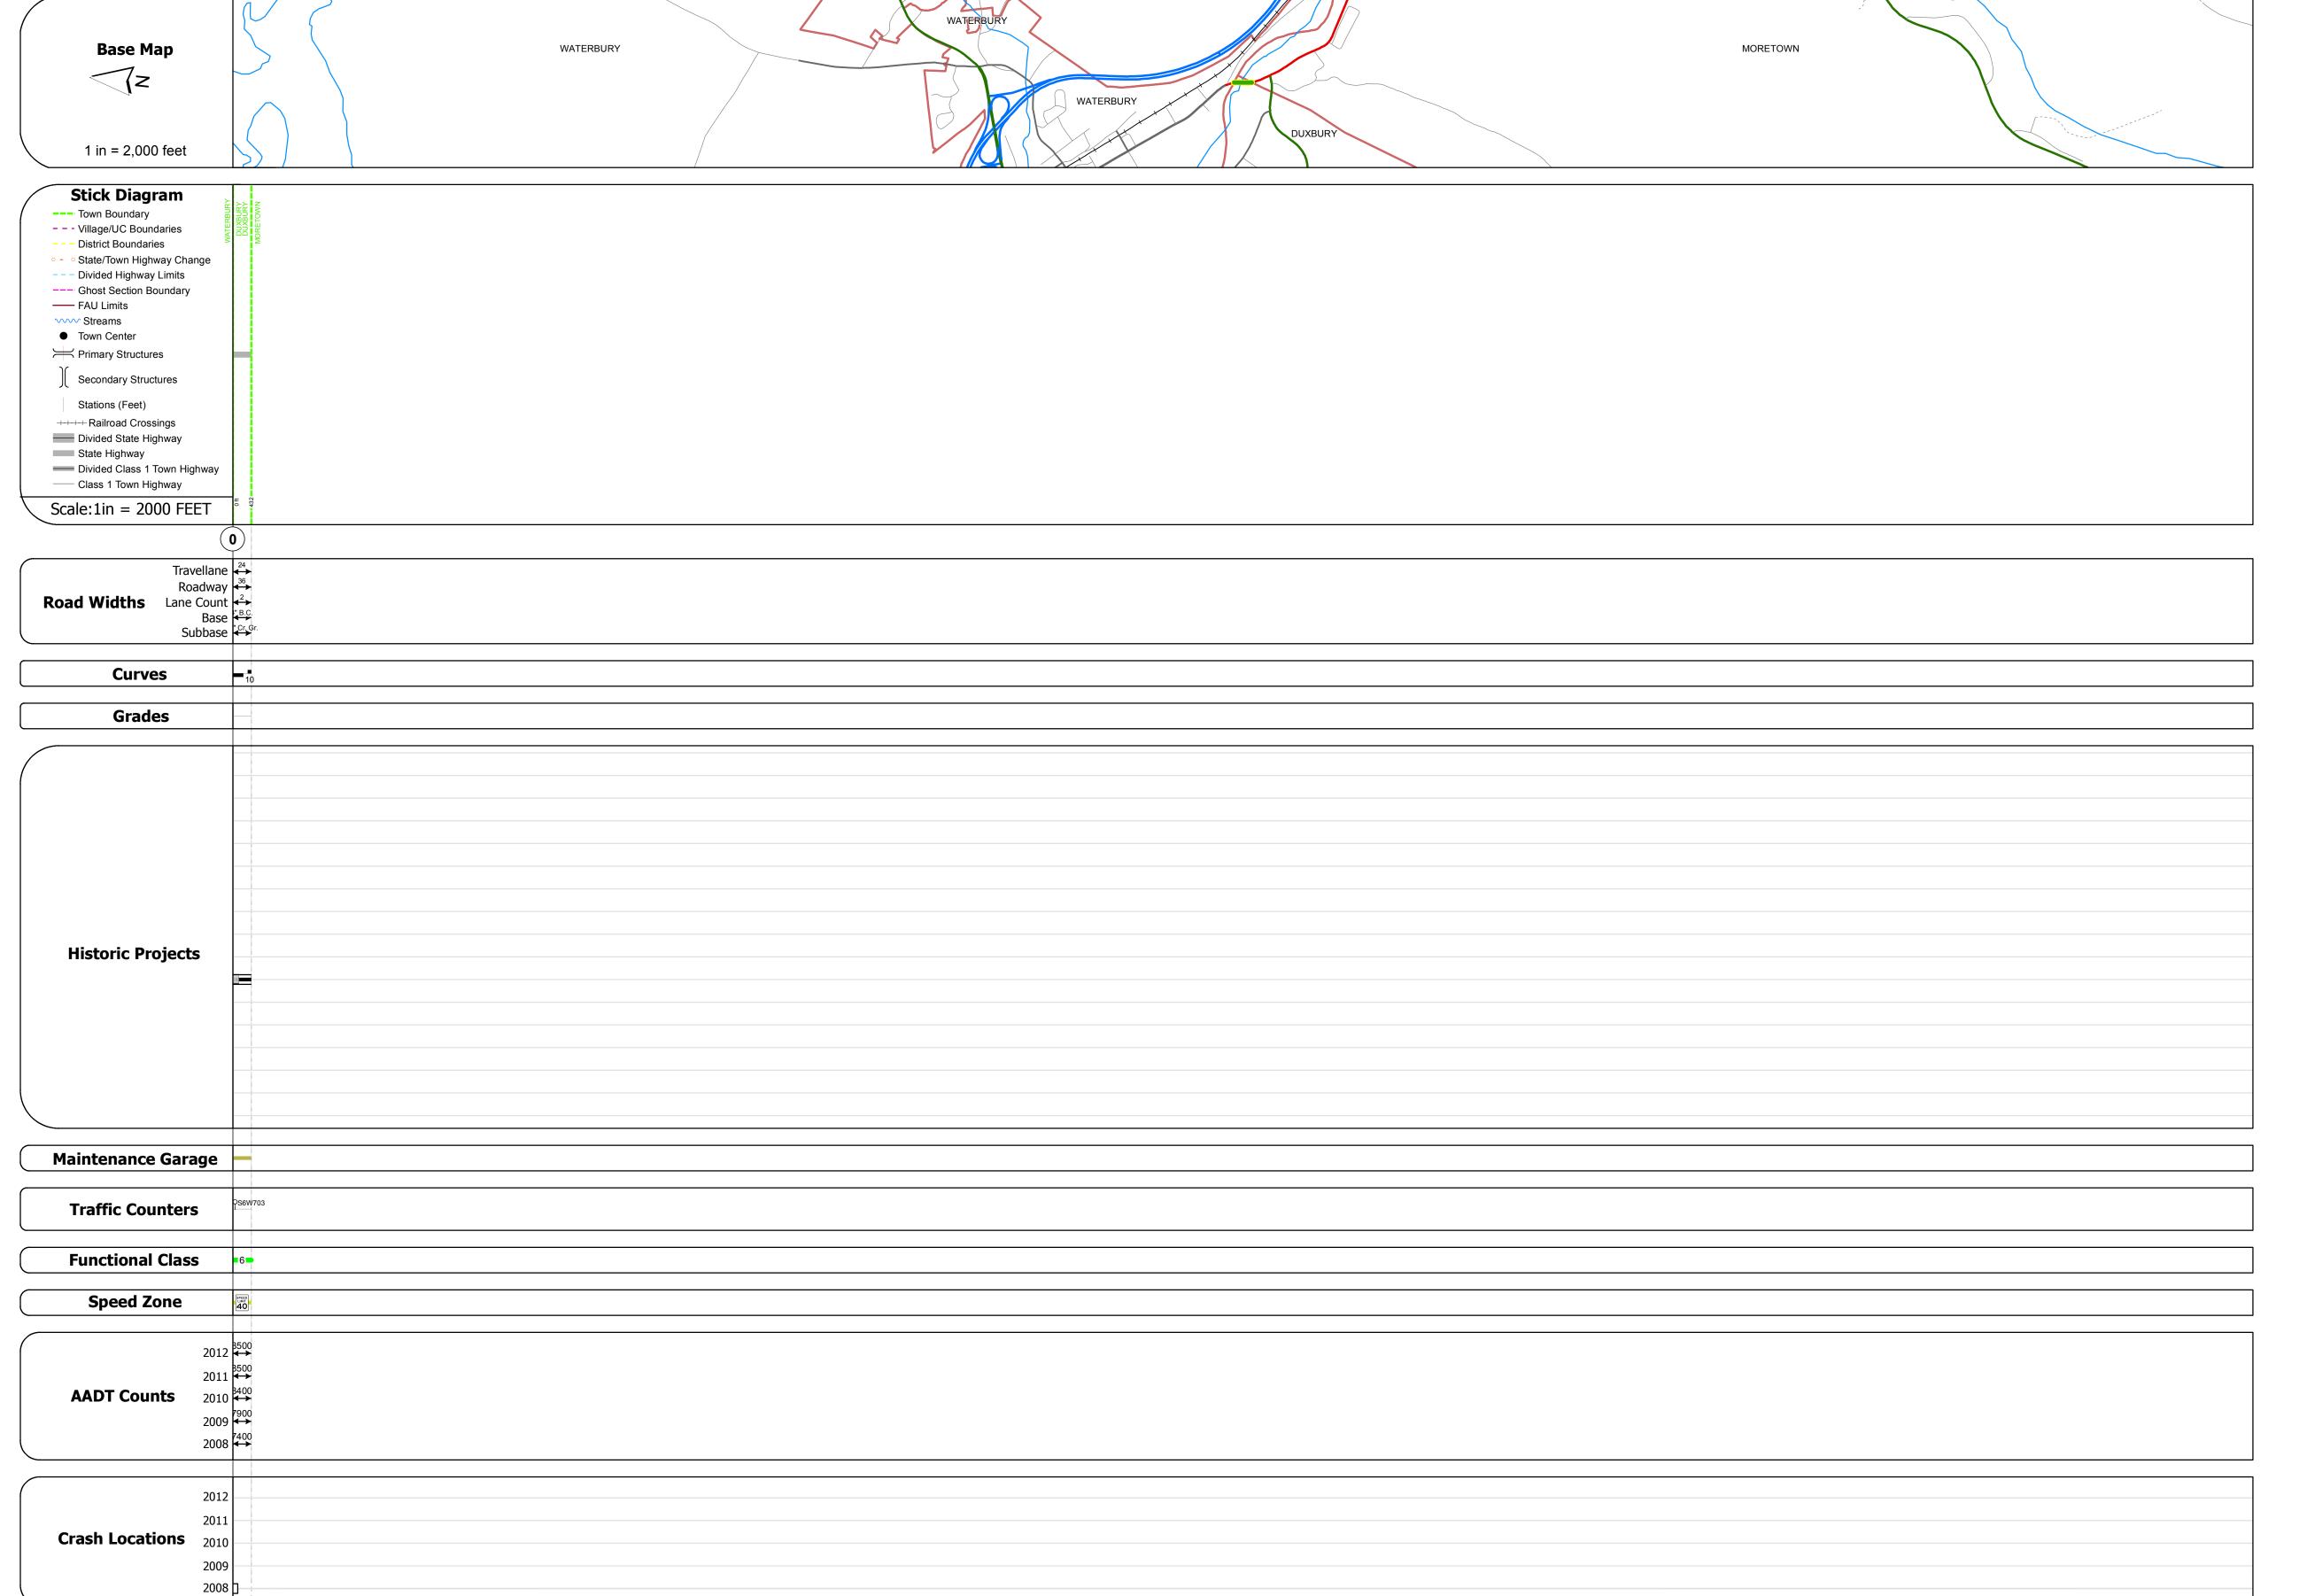

## **Route Log Progress Chart**

Please Note: Errors and Omissions May Exist.
Contact the VTrans Mapping Unit with questions or concerns.

DISTRICT TOWN ROUTE

6 DUXBURY US-2

**DESCRIPTION BLOCK** 

| Historic Projects                                                       | Functional Class                                                                                                                                                                                                                                                                                                                                                                                                                                                                                                                                                                                                                                                                                                                                                                                                                                                                                                                                                                                                                                                                                                                                                                                                                                                                                                                                                                                                                                                                                                                                                                                                                                                                                                                                                                                                                                                                                                                                                                                                                                                                                                              | Curves      | Road Widths      | AADT                      | Mileage by Functional Class By  | y Sheet Mil             | leage by Town By Sheet  |          |         |                              |                  |
|-------------------------------------------------------------------------|-------------------------------------------------------------------------------------------------------------------------------------------------------------------------------------------------------------------------------------------------------------------------------------------------------------------------------------------------------------------------------------------------------------------------------------------------------------------------------------------------------------------------------------------------------------------------------------------------------------------------------------------------------------------------------------------------------------------------------------------------------------------------------------------------------------------------------------------------------------------------------------------------------------------------------------------------------------------------------------------------------------------------------------------------------------------------------------------------------------------------------------------------------------------------------------------------------------------------------------------------------------------------------------------------------------------------------------------------------------------------------------------------------------------------------------------------------------------------------------------------------------------------------------------------------------------------------------------------------------------------------------------------------------------------------------------------------------------------------------------------------------------------------------------------------------------------------------------------------------------------------------------------------------------------------------------------------------------------------------------------------------------------------------------------------------------------------------------------------------------------------|-------------|------------------|---------------------------|---------------------------------|-------------------------|-------------------------|----------|---------|------------------------------|------------------|
| Retreatment Bituminous Concrete Gravel  Surface Surface Surface Treated | ├────────────────────────────────────                                                                                                                                                                                                                                                                                                                                                                                                                                                                                                                                                                                                                                                                                                                                                                                                                                                                                                                                                                                                                                                                                                                                                                                                                                                                                                                                                                                                                                                                                                                                                                                                                                                                                                                                                                                                                                                                                                                                                                                                                                                                                         | curve left  | <b>←</b> (ft)    | (count) →                 | 0284 6 - Rural - Minor Arterial | 0.082 DUXBURY - U002-   | 1206 0.082 of 0.082     | DISTRICT | TOWN    | Date: 04/02/14               | ROUTE            |
| Unknown Bituminous Gravel                                               | 2 8 — 14 — 19                                                                                                                                                                                                                                                                                                                                                                                                                                                                                                                                                                                                                                                                                                                                                                                                                                                                                                                                                                                                                                                                                                                                                                                                                                                                                                                                                                                                                                                                                                                                                                                                                                                                                                                                                                                                                                                                                                                                                                                                                                                                                                                 | Curve right |                  |                           |                                 |                         |                         |          |         |                              | 110.0            |
| Bituminous Mix  Cold Plane and                                          | 6 — 11 — 16                                                                                                                                                                                                                                                                                                                                                                                                                                                                                                                                                                                                                                                                                                                                                                                                                                                                                                                                                                                                                                                                                                                                                                                                                                                                                                                                                                                                                                                                                                                                                                                                                                                                                                                                                                                                                                                                                                                                                                                                                                                                                                                   | Grades      | Traffic Counters | Crash Locations           |                                 |                         |                         |          |         | 1 of 1                       | US-2             |
| Skinny Mix Bituminous and Bituminous                                    | Speed Zones                                                                                                                                                                                                                                                                                                                                                                                                                                                                                                                                                                                                                                                                                                                                                                                                                                                                                                                                                                                                                                                                                                                                                                                                                                                                                                                                                                                                                                                                                                                                                                                                                                                                                                                                                                                                                                                                                                                                                                                                                                                                                                                   | grade up    | (counter ID)     | Fatal Property Damage Onl | <i>,</i>                        |                         |                         | 6        | DUXBURY |                              | ETE mileage:     |
| Bituminous Seal Concrete Concrete                                       | SPEED | grade down  | T                | Injury Unknown Crash Type |                                 |                         |                         |          | BOXBOKT | TWN mileage:<br>0.0 to 0.082 | 65.626 to 65.708 |
| Concrete                                                                | 23 30 33 40 43 50 53 60 63                                                                                                                                                                                                                                                                                                                                                                                                                                                                                                                                                                                                                                                                                                                                                                                                                                                                                                                                                                                                                                                                                                                                                                                                                                                                                                                                                                                                                                                                                                                                                                                                                                                                                                                                                                                                                                                                                                                                                                                                                                                                                                    |             |                  |                           |                                 | Total Mileage: 0.082 mi | Total Mileage: 0.082 mi |          |         | 0.0 t0 0.082                 |                  |