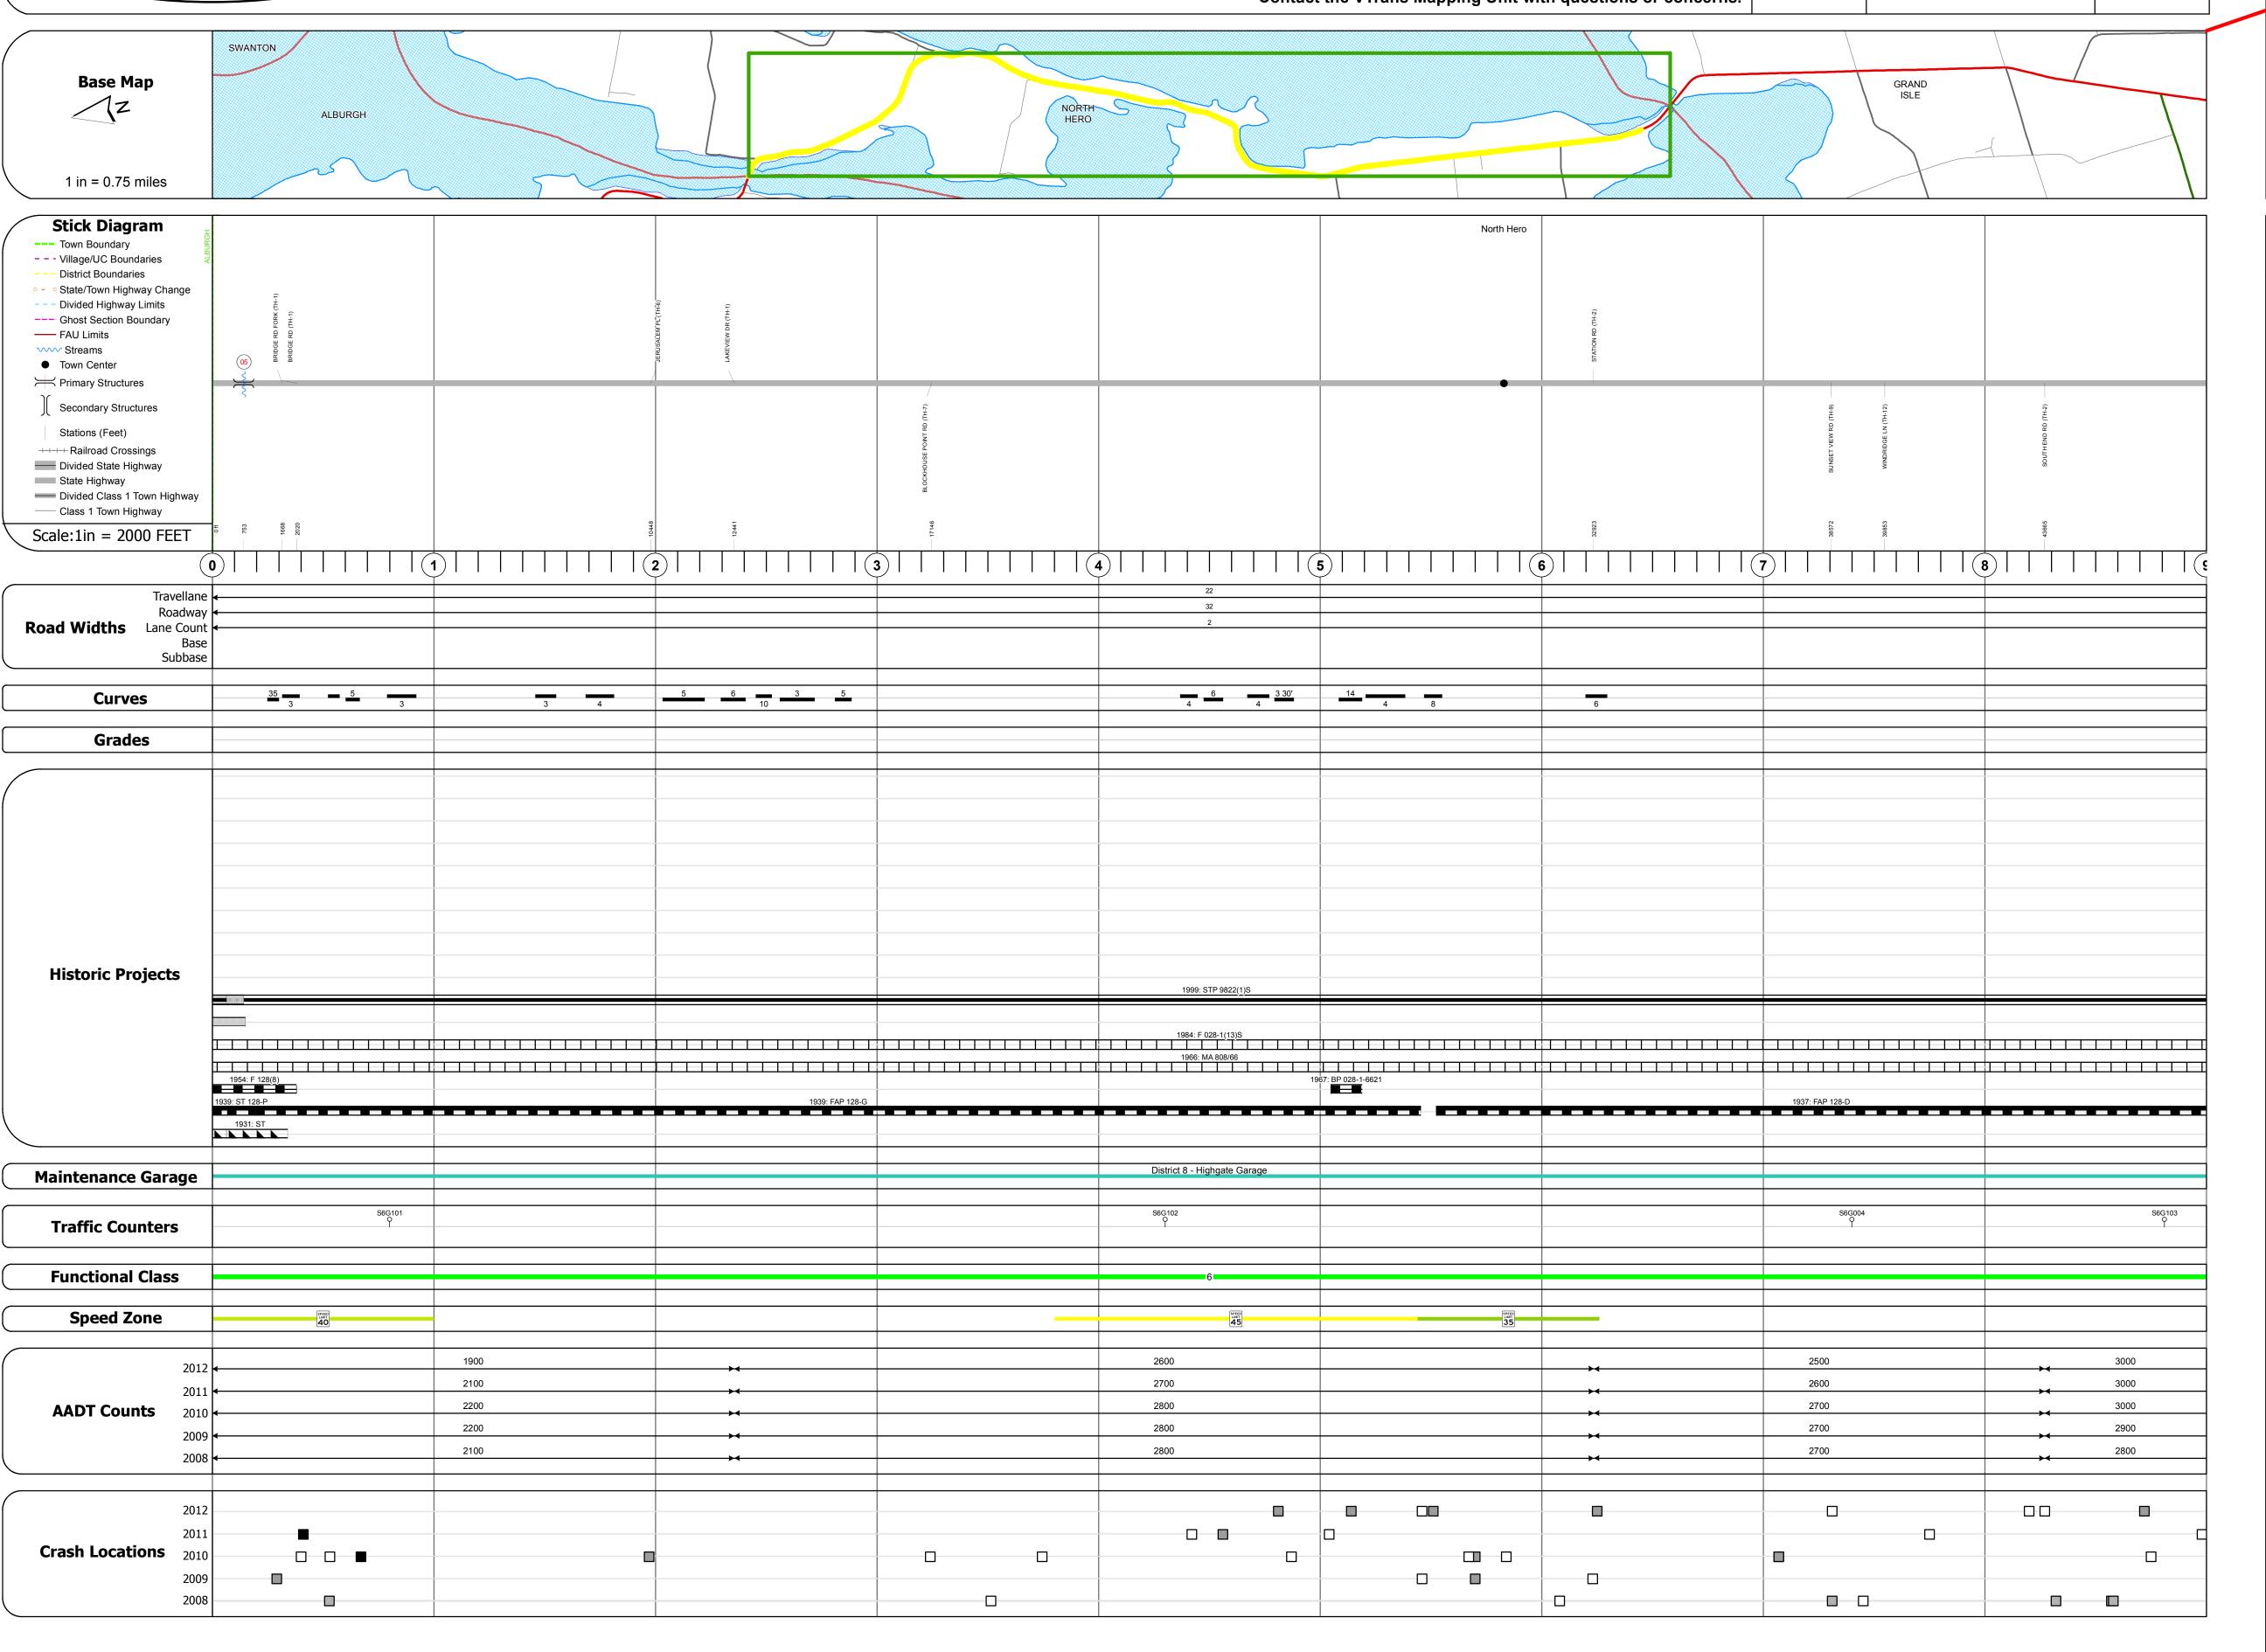

## **Route Log Progress Chart**

DRAFT

Please Note: Errors and Omissions May Exist.

Contact the VTrans Mapping Unit with questions or concerns.

DISTRICT TOWN ROUTE

8 NORTH HERO US-2

## **DESCRIPTION BLOCK**

Bridge 5:
Girder and floorbeam system - 1954
Structure No. 200028000507042
Length: 826'
Width: 30.0'
Facility Carried: US 00002 ML
Bridge Type: 7SPN 2 GIR W RB/FB
Features Intersected: ALBURGH PASSAGE
Surface: Bituminous
Maintenance/Ownership: State

| Historic Projects                                     | Functional Class                                                                                                                                                                                                                                                                                                                                                                                                                                                                                                                                                                                                                                                                                                                                                                                                                                                                                                                                                                                                                                                                                                                                                                                                                                                                                                                                                                                                                                                                                                                                                                                                                                                                                                                                                                                                                                                                                                                                                                                                                                                                                                             | Curves      | Road Widths      | AADT                           | Mileage by Functional Class By Sheet |                      | Mileage by Town By Sheet |                       |          |             |                |                  |
|-------------------------------------------------------|------------------------------------------------------------------------------------------------------------------------------------------------------------------------------------------------------------------------------------------------------------------------------------------------------------------------------------------------------------------------------------------------------------------------------------------------------------------------------------------------------------------------------------------------------------------------------------------------------------------------------------------------------------------------------------------------------------------------------------------------------------------------------------------------------------------------------------------------------------------------------------------------------------------------------------------------------------------------------------------------------------------------------------------------------------------------------------------------------------------------------------------------------------------------------------------------------------------------------------------------------------------------------------------------------------------------------------------------------------------------------------------------------------------------------------------------------------------------------------------------------------------------------------------------------------------------------------------------------------------------------------------------------------------------------------------------------------------------------------------------------------------------------------------------------------------------------------------------------------------------------------------------------------------------------------------------------------------------------------------------------------------------------------------------------------------------------------------------------------------------------|-------------|------------------|--------------------------------|--------------------------------------|----------------------|--------------------------|-----------------------|----------|-------------|----------------|------------------|
| Retreatment Bituminous Gravel                         | ├── <del>+</del> 1 <b>──</b> ─ 7 <b>──</b> ─ 12 <b>──</b> ─ 17                                                                                                                                                                                                                                                                                                                                                                                                                                                                                                                                                                                                                                                                                                                                                                                                                                                                                                                                                                                                                                                                                                                                                                                                                                                                                                                                                                                                                                                                                                                                                                                                                                                                                                                                                                                                                                                                                                                                                                                                                                                               | curve left  | <b>←</b> (ft)    | (count)                        | 028-1 6 - Rural - Minor Arterial     | 9.000                | NORTH HERO - U002-0704   | 9.0 of 9.34           | DISTRICT | TOWN        | Date: 04/02/14 | ROUTE            |
| Resurface  Unknown  Unknown  Manadam  Manadam         | 2 8 — 14 — 19                                                                                                                                                                                                                                                                                                                                                                                                                                                                                                                                                                                                                                                                                                                                                                                                                                                                                                                                                                                                                                                                                                                                                                                                                                                                                                                                                                                                                                                                                                                                                                                                                                                                                                                                                                                                                                                                                                                                                                                                                                                                                                                | curve right |                  |                                |                                      |                      |                          |                       |          |             |                |                  |
| Bituminous Mix  Cold Plane and                        | 6 — 11 — 16                                                                                                                                                                                                                                                                                                                                                                                                                                                                                                                                                                                                                                                                                                                                                                                                                                                                                                                                                                                                                                                                                                                                                                                                                                                                                                                                                                                                                                                                                                                                                                                                                                                                                                                                                                                                                                                                                                                                                                                                                                                                                                                  | Grades      | Traffic Counters | Crash Locations                |                                      |                      |                          |                       |          |             | 1 of 2         | US-2             |
| Skinny Mix  Bituminous  Reclaimed Base and Bituminous | Speed Zones                                                                                                                                                                                                                                                                                                                                                                                                                                                                                                                                                                                                                                                                                                                                                                                                                                                                                                                                                                                                                                                                                                                                                                                                                                                                                                                                                                                                                                                                                                                                                                                                                                                                                                                                                                                                                                                                                                                                                                                                                                                                                                                  | grade up    | (counter ID)     | ■ Fatal □ Property Damage Only |                                      |                      |                          |                       | Q        | NORTH HERO  |                | ETE mileage:     |
| Bituminous Seal Concrete Concrete                     | SPEED   SPEE | grade down  | Y                | ☐ Injury ☐ Unknown Crash Type  |                                      |                      |                          |                       | 0        | HORITITIERO | TWN mileage:   | 11.732 to 20.732 |
| Concrete                                              |                                                                                                                                                                                                                                                                                                                                                                                                                                                                                                                                                                                                                                                                                                                                                                                                                                                                                                                                                                                                                                                                                                                                                                                                                                                                                                                                                                                                                                                                                                                                                                                                                                                                                                                                                                                                                                                                                                                                                                                                                                                                                                                              |             |                  |                                | To                                   | al Mileage: 0 000 mi |                          | Total Mileage: 0.0 mi |          |             | 0.0 to 9.0     | 1                |