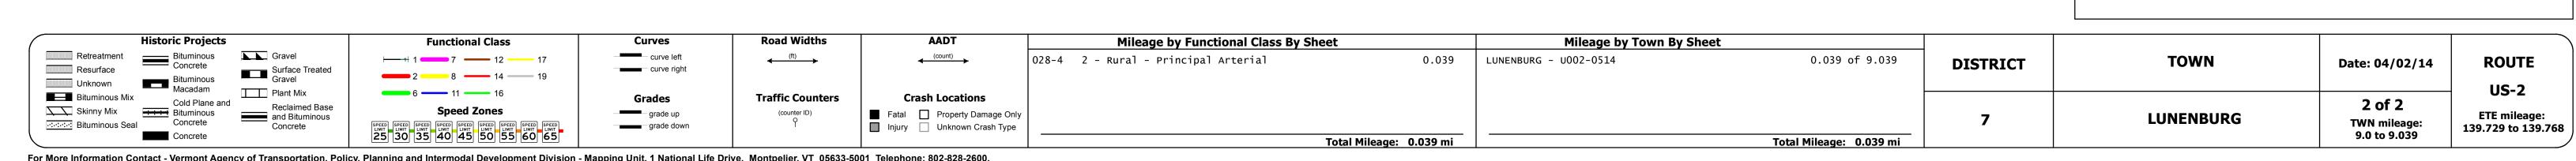

## **DISTRICT TOWN ROUTE DRAFT Route Log Progress Chart** Please Note: Errors and Omissions May Exist. US-2 **LUNENBURG** Contact the VTrans Mapping Unit with questions or concerns. Başe Map LUNENBURG CONCORD 1 in = 0.75 miles Stick Diagram --- Town Boundary - - - Village/UC Boundaries --- District Boundaries ∘ - ∘ State/Town Highway Change --- Divided Highway Limits --- Ghost Section Boundary ---- FAU Limits Streams Town Center Primary Structures Secondary Structures Stations (Feet) +----- Railroad Crossings Divided State Highway State Highway Divided Class 1 Town Highway Class 1 Town Highway Scale:1in = 2000 FEETTravellane Roadway F Road Widths Lane Count Subbase Curves Grades **Historic Projects Maintenance Garage Traffic Counters Functional Class** Speed Zone **AADT Counts** Crash Locations 2010 2009 2008