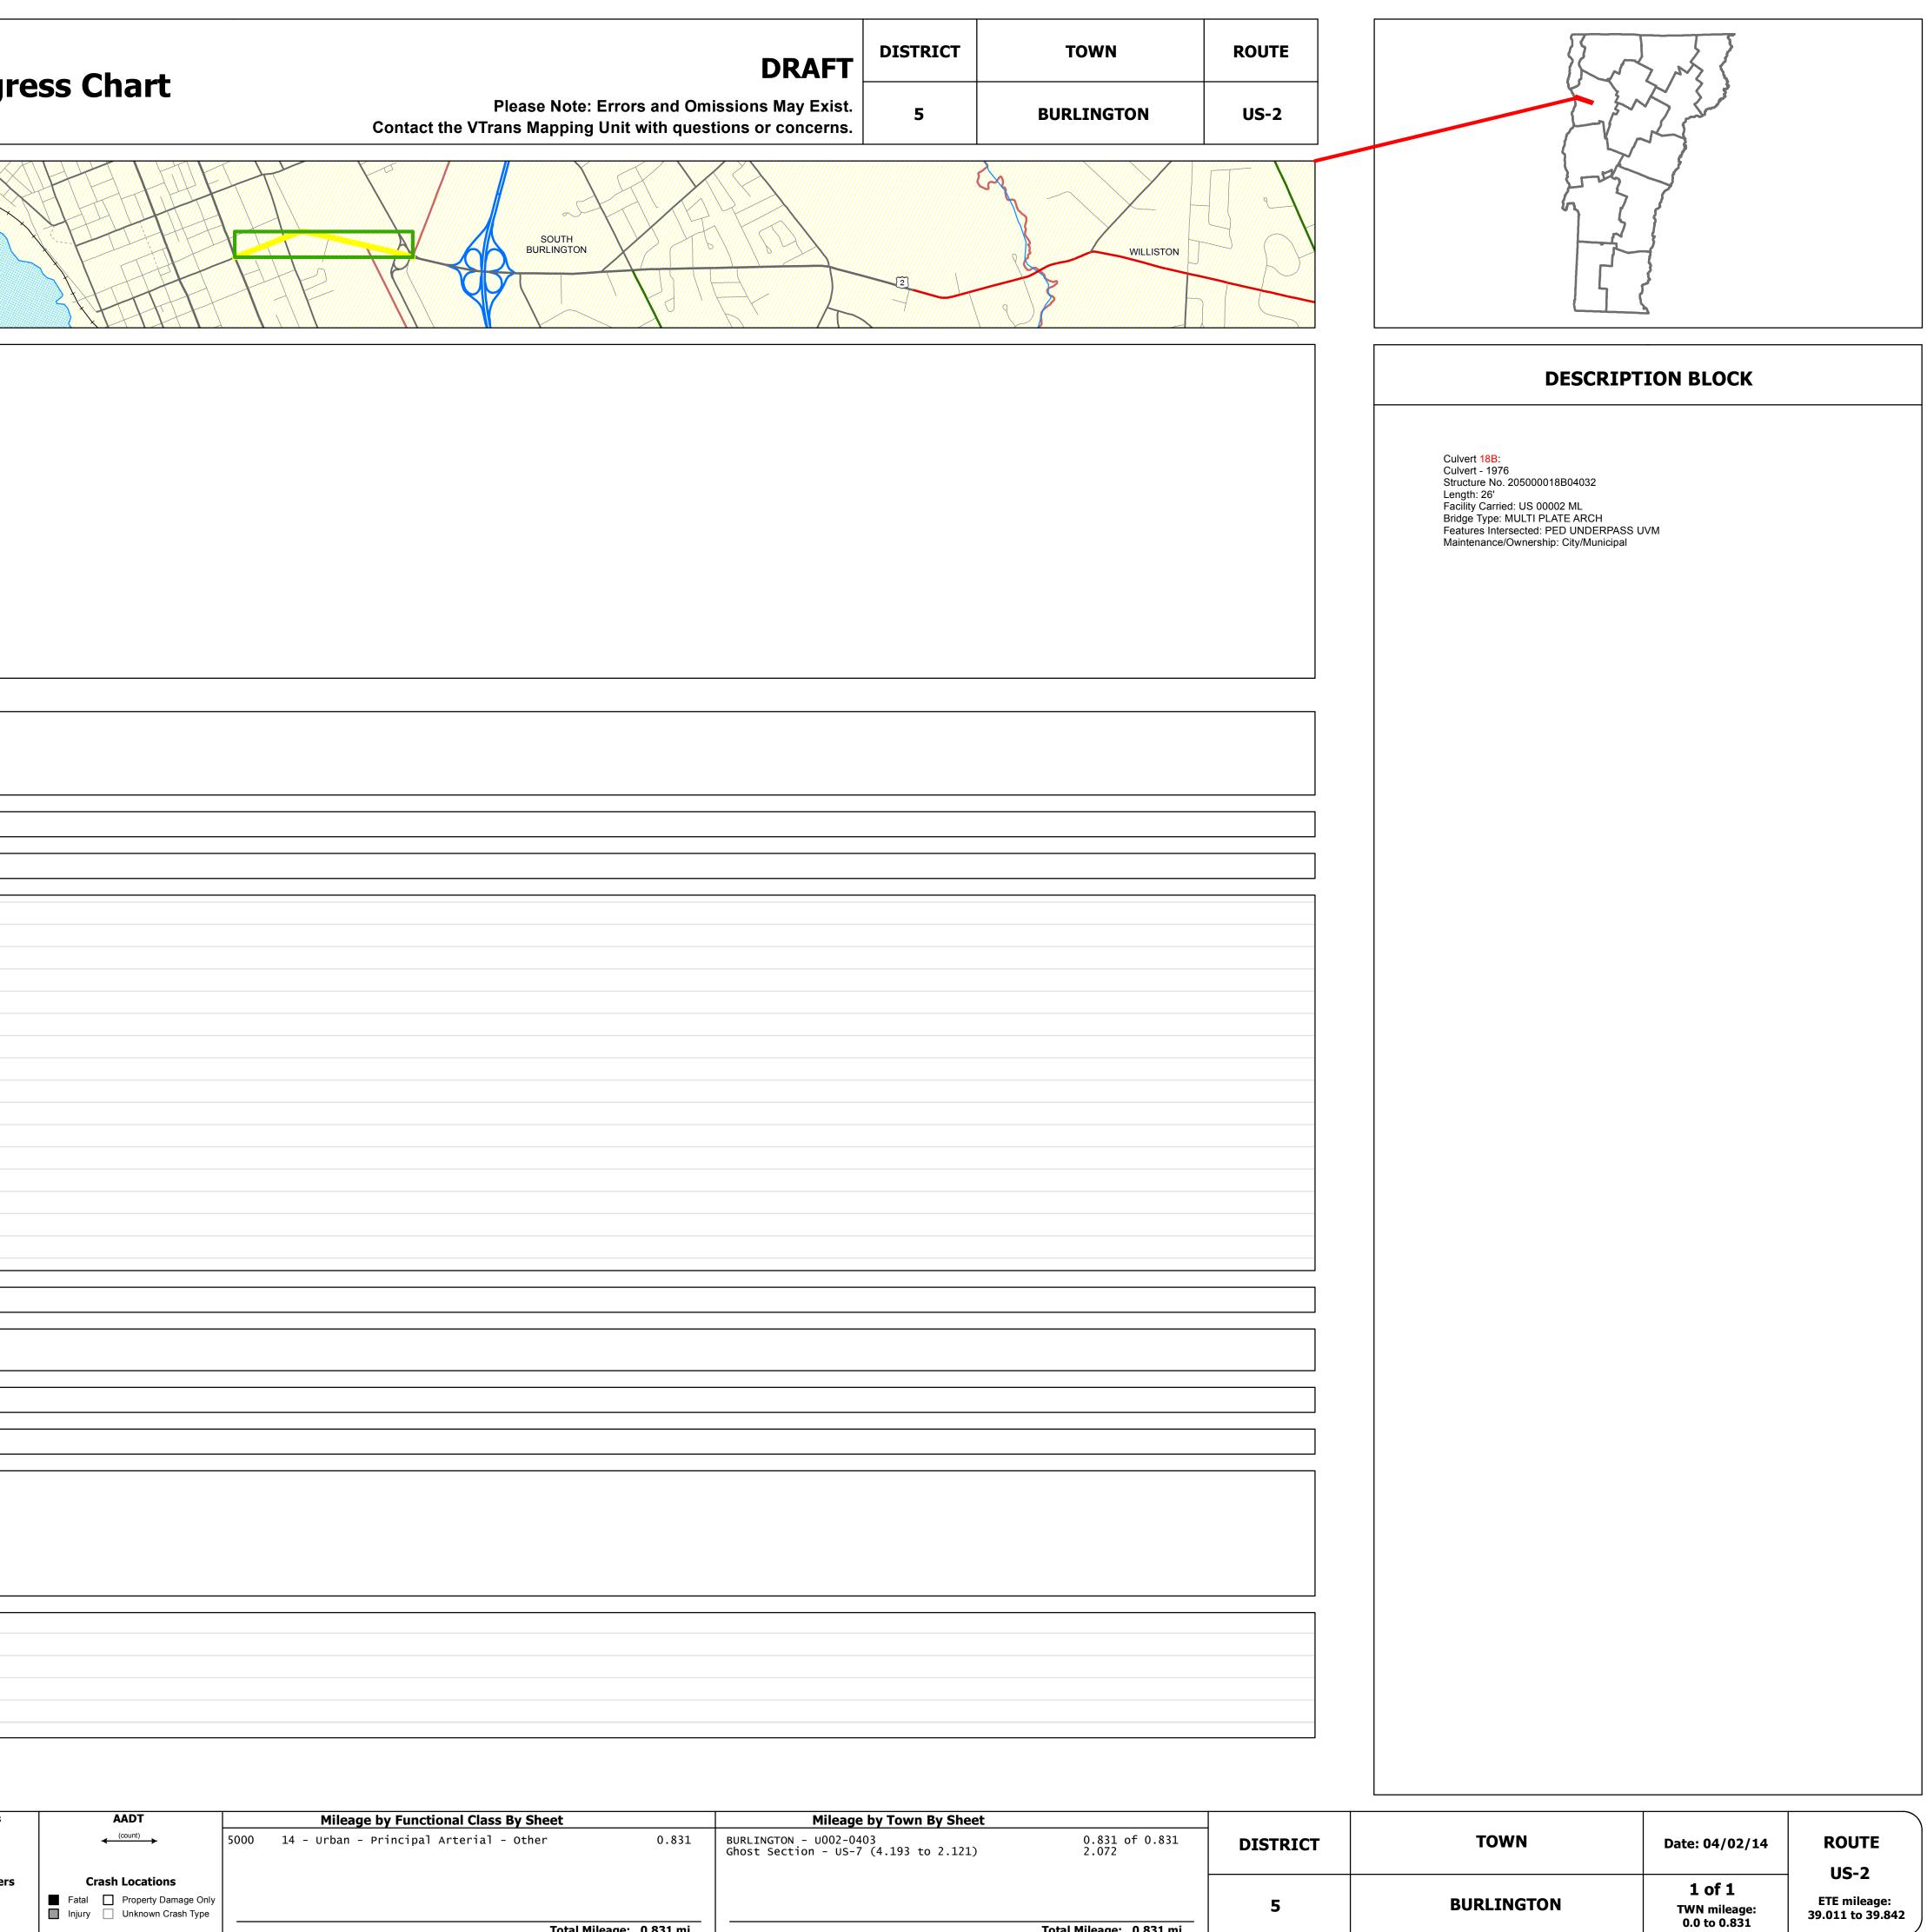

## **Route Log Progress Chart**

| (                                                                                  |             |                                                                                |                                   |                                                                                                               |
|------------------------------------------------------------------------------------|-------------|--------------------------------------------------------------------------------|-----------------------------------|---------------------------------------------------------------------------------------------------------------|
| Base Map                                                                           |             |                                                                                | BURLINGTON                        |                                                                                                               |
|                                                                                    |             |                                                                                |                                   |                                                                                                               |
| N                                                                                  |             |                                                                                |                                   |                                                                                                               |
|                                                                                    |             |                                                                                |                                   |                                                                                                               |
| 1 in = 2,000 feet                                                                  |             |                                                                                |                                   |                                                                                                               |
| 1 111 - 2,000 leet                                                                 |             |                                                                                |                                   |                                                                                                               |
| Stick Diagram                                                                      |             |                                                                                |                                   |                                                                                                               |
| Town Boundary                                                                      | th U007     |                                                                                |                                   | IGTON                                                                                                         |
| <ul> <li> Village/UC Boundaries</li> <li> District Boundaries</li> </ul>           |             |                                                                                |                                   | H-6)<br>H-6)<br>BURLIN                                                                                        |
| <ul> <li>- ○ State/Town Highway Change</li> </ul>                                  |             | Ê                                                                              |                                   | TH WH                                                                                                         |
| <ul> <li>– – Divided Highway Limits</li> <li>– – Ghost Section Boundary</li> </ul> |             | (ТН-2)<br>Г<br>ST (ТН-1                                                        |                                   |                                                                                                               |
| FAU Limits                                                                         |             | S WILLARD ST (TH-2)<br>S WILLIAMS ST<br>S PROSPECT ST (TH-13)<br>UNIVERSITY PL |                                   | ENTEXT RAMP TOWN HWY (TH-6)<br>ENTEXT RAMP TOWN HWY (TH-6)<br>ENTEXT RAMP TOWN HWY (TH-6)<br>SOUTH BURLINGTON |
| ···· Streams<br>● Town Center                                                      |             | S WILL                                                                         | (18B)                             | ENT/E                                                                                                         |
| Hrimary Structures                                                                 |             |                                                                                | +                                 |                                                                                                               |
| ) Secondary Structures                                                             |             | +-2)<br>ST                                                                     | HTS                               |                                                                                                               |
| Stations (Feet)                                                                    |             | :D ST (ТН-2)<br>SUMMIT ST<br>S ST (ТН-13)                                      | UNIVERSITY TERR<br>UNIVERSITY HTS | SPEAR ST (TH-7)<br>OWN HWY (TH-7)                                                                             |
| +++++ Railroad Crossings                                                           |             | S WILLARD ST (TH-2)<br>SUMMIT ST<br>S PROSPECT ST (TH-13)                      | UNIVER                            | SPEA                                                                                                          |
| Divided State Highway<br>State Highway                                             |             | 00 E                                                                           |                                   | XT RAM                                                                                                        |
| Divided Class 1 Town Highway                                                       |             |                                                                                |                                   | SPEAR ST (TH-7)<br>86ª ENTEXT, RAMP_TOWN, HWY, (TH-27)                                                        |
| Class 1 Town Highway                                                               |             | 4 7.8 5 4<br>6 2 3 8 8 4                                                       | 95<br>28                          | 6 <del>4</del>                                                                                                |
| Scale:1in = 2000 FEET                                                              |             | 01t1<br>624<br>788<br>1223<br>1646                                             | 2295                              | 3980                                                                                                          |
|                                                                                    |             | <b>o</b> )                                                                     |                                   |                                                                                                               |
| Travellane                                                                         |             |                                                                                | 40                                | 50                                                                                                            |
| Roadway                                                                            |             |                                                                                | 44 48                             | 58                                                                                                            |
| Road Widths Lane Count<br>Base                                                     |             |                                                                                | it. Conc.                         | →↔                                                                                                            |
| Subbase                                                                            |             | 32" Cru                                                                        | shed Stone                        | <b></b>                                                                                                       |
|                                                                                    |             |                                                                                |                                   |                                                                                                               |
| Curves                                                                             |             |                                                                                |                                   |                                                                                                               |
| Grades                                                                             |             | +6.5 +7.5                                                                      | -3.1                              | -5.2                                                                                                          |
|                                                                                    |             | +0.5 +7.5                                                                      | +0.3                              |                                                                                                               |
|                                                                                    |             |                                                                                |                                   | 1                                                                                                             |
| (                                                                                  |             |                                                                                |                                   |                                                                                                               |
|                                                                                    |             |                                                                                |                                   |                                                                                                               |
|                                                                                    |             |                                                                                |                                   |                                                                                                               |
|                                                                                    |             |                                                                                |                                   | I                                                                                                             |
|                                                                                    |             |                                                                                |                                   |                                                                                                               |
|                                                                                    |             |                                                                                |                                   |                                                                                                               |
|                                                                                    |             |                                                                                |                                   |                                                                                                               |
| Historic Projects                                                                  |             |                                                                                |                                   |                                                                                                               |
|                                                                                    |             | 2000: NH M                                                                     | IEGC 5000(14)                     |                                                                                                               |
|                                                                                    | 20          | 000: STP 9622(1)S                                                              |                                   |                                                                                                               |
|                                                                                    | 20          | 000: STP 9622(1)S 20                                                           | 000: MEGC 2000(14)                |                                                                                                               |
|                                                                                    | 1973: U 028 | 3-2(4) Approach                                                                |                                   |                                                                                                               |
|                                                                                    |             | 1978: M 5000(5)                                                                | 1973: U 028-2(4                   | ) Approach                                                                                                    |
|                                                                                    |             | 1953: City Project                                                             |                                   | 1957: U 60(5)                                                                                                 |
|                                                                                    |             | 1935: NRM 60-C                                                                 | 1934: NRM 60-B                    |                                                                                                               |
|                                                                                    |             |                                                                                |                                   |                                                                                                               |
| Maintenance Garage                                                                 |             |                                                                                | lchester Garage                   |                                                                                                               |
|                                                                                    |             | S6D162 S6E                                                                     | 139 S6D058                        |                                                                                                               |
| Traffic Counters                                                                   |             |                                                                                |                                   |                                                                                                               |
|                                                                                    |             |                                                                                |                                   |                                                                                                               |
| <b>Functional Class</b>                                                            |             |                                                                                | 14                                |                                                                                                               |
| Speed Zone                                                                         |             |                                                                                |                                   |                                                                                                               |
|                                                                                    |             |                                                                                |                                   |                                                                                                               |
| 2012                                                                               |             | 16900 27                                                                       | 100 25800                         | 33600)0                                                                                                       |
| 201:                                                                               |             | <b>17000</b> 272                                                               | 200 25800                         | 33500)0                                                                                                       |
| AADT Counts 2010                                                                   |             | 17000 272                                                                      | <b>~~~</b>                        | 33300)0                                                                                                       |
| 2009                                                                               |             | 4 16500 269                                                                    | <b>→</b> ∢                        | 34400)0                                                                                                       |
| 2008                                                                               |             | 4 16000 266                                                                    | <u>600</u> 27300                  | 35400)0                                                                                                       |
|                                                                                    |             |                                                                                |                                   |                                                                                                               |
| 2012                                                                               |             |                                                                                |                                   |                                                                                                               |
| 2011                                                                               |             |                                                                                |                                   |                                                                                                               |
| Crash Locations 2010                                                               |             |                                                                                |                                   |                                                                                                               |
| 2009                                                                               |             |                                                                                |                                   |                                                                                                               |
| 2008                                                                               |             |                                                                                |                                   |                                                                                                               |
| <u></u>                                                                            |             |                                                                                |                                   |                                                                                                               |