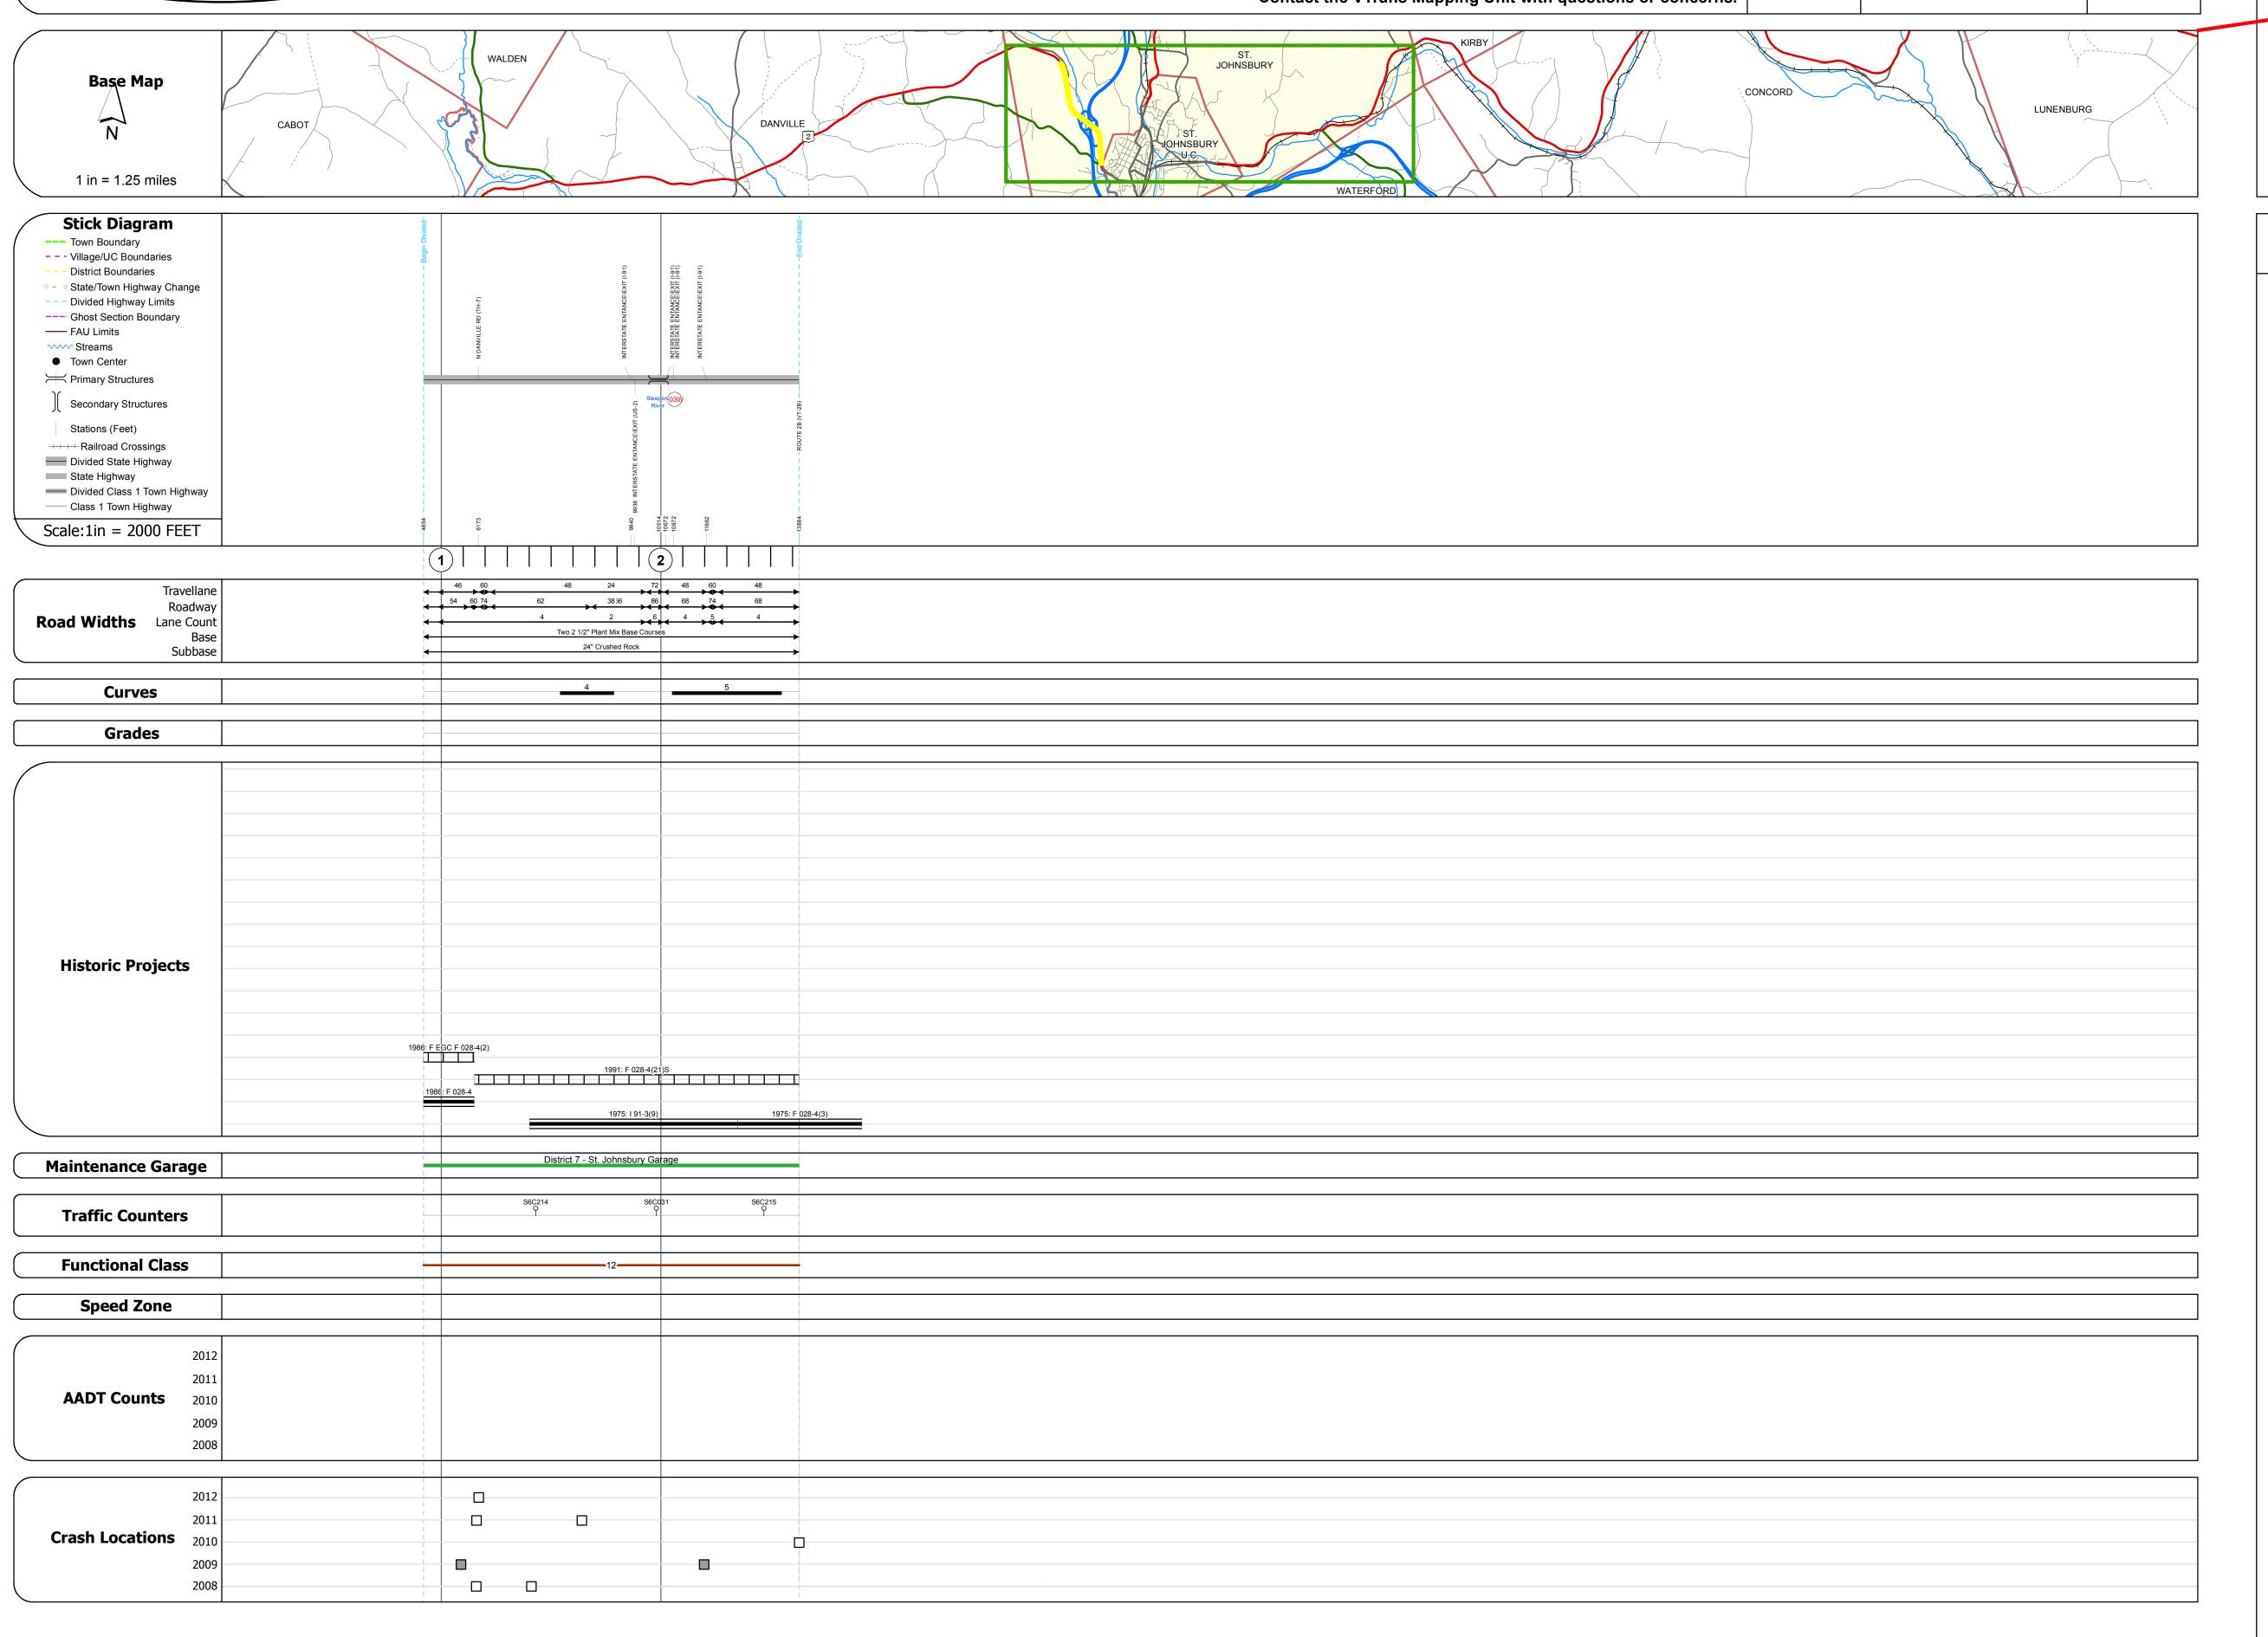

## **Route Log Progress Chart**

Please Note: Errors and Omissions May Exist.
Contact the VTrans Mapping Unit with questions or concerns.

**DRAFT** 

DISTRICT TOWN ROUTE
7 ST. JOHNSBURY US-2

## **DESCRIPTION BLOCK**

Bridge 103W:
Stringer/multi-beam or girder - 1975
Structure No. 200028103W03112
Length: 327'
Width: 42.6'
Under Clearance: 17.08'
Facility Carried: US 00002 W ML
Bridge Type: 2SPN CONT WELD GIRD
Features Intersected: I 91 UNDER US 2
Surface: Bituminous
Maintenance/Ownership: State

| Historic Projects                                                                    | Functional Class                                                                                                                                                                                                                                                                                                                                                                                                                                                                                                                                                                                                                                                                                                                                                                                                                                                                                                                                                                                                                                                                                                                                                                                                                                                                                                                                                                                                                                                                                                                                                                                                                                                                                                                                                                                                                                                                                                                                                                                                                                                                                                              | Curves           | Road Widths                   | AADT                          | Mileage by Functional Class By Sheet                  | Mileage by To                    | wn By Sheet             |          |               |                               |                    |
|--------------------------------------------------------------------------------------|-------------------------------------------------------------------------------------------------------------------------------------------------------------------------------------------------------------------------------------------------------------------------------------------------------------------------------------------------------------------------------------------------------------------------------------------------------------------------------------------------------------------------------------------------------------------------------------------------------------------------------------------------------------------------------------------------------------------------------------------------------------------------------------------------------------------------------------------------------------------------------------------------------------------------------------------------------------------------------------------------------------------------------------------------------------------------------------------------------------------------------------------------------------------------------------------------------------------------------------------------------------------------------------------------------------------------------------------------------------------------------------------------------------------------------------------------------------------------------------------------------------------------------------------------------------------------------------------------------------------------------------------------------------------------------------------------------------------------------------------------------------------------------------------------------------------------------------------------------------------------------------------------------------------------------------------------------------------------------------------------------------------------------------------------------------------------------------------------------------------------------|------------------|-------------------------------|-------------------------------|-------------------------------------------------------|----------------------------------|-------------------------|----------|---------------|-------------------------------|--------------------|
| Retreatment Bituminous Concrete Surface Treated                                      | ├── <del>+</del> 1 <b>──</b> ─ 7 <b>──</b> ─ 12 ─── 17                                                                                                                                                                                                                                                                                                                                                                                                                                                                                                                                                                                                                                                                                                                                                                                                                                                                                                                                                                                                                                                                                                                                                                                                                                                                                                                                                                                                                                                                                                                                                                                                                                                                                                                                                                                                                                                                                                                                                                                                                                                                        | curve left       | <b>←</b> (ft)                 | < (count) →                   | 028-4 12 - Urban - Principal Arterial - Other Freeway | 1.711 ST. JOHNSBURY - U002-0311w | 1.711 of 1.711          | DISTRICT | TOWN          | Date: 04/02/14                | ROUTE              |
| Unknown Bituminous Gravel                                                            | 2 8 — 14 — 19<br>6 — 11 — 16                                                                                                                                                                                                                                                                                                                                                                                                                                                                                                                                                                                                                                                                                                                                                                                                                                                                                                                                                                                                                                                                                                                                                                                                                                                                                                                                                                                                                                                                                                                                                                                                                                                                                                                                                                                                                                                                                                                                                                                                                                                                                                  |                  |                               |                               |                                                       |                                  |                         |          |               |                               | US-2               |
| Bituminous Mix  Skinny Mix  Cold Plane and Bituminous  Reclaimed Base and Bituminous | Speed Zones                                                                                                                                                                                                                                                                                                                                                                                                                                                                                                                                                                                                                                                                                                                                                                                                                                                                                                                                                                                                                                                                                                                                                                                                                                                                                                                                                                                                                                                                                                                                                                                                                                                                                                                                                                                                                                                                                                                                                                                                                                                                                                                   | Grades  grade up | Traffic Counters (counter ID) | Crash Locations  ■ Fatal      |                                                       |                                  |                         | _        | ST JOUNGBURY  | 1 of 1                        | ETE mileage:       |
| Concrete Concrete  Concrete                                                          | SPEED | grade down       | Ŷ                             | ☐ Injury ☐ Unknown Crash Type |                                                       |                                  |                         | /        | ST. JOHNSBURY | TWN mileage:<br>0.919 to 2.63 | 111.257 to 112.968 |
| Solicitie                                                                            | 23 33 43 43 30 33                                                                                                                                                                                                                                                                                                                                                                                                                                                                                                                                                                                                                                                                                                                                                                                                                                                                                                                                                                                                                                                                                                                                                                                                                                                                                                                                                                                                                                                                                                                                                                                                                                                                                                                                                                                                                                                                                                                                                                                                                                                                                                             |                  |                               |                               | Total Mileage                                         | : 1.711 mi                       | Total Mileage: 1.711 mi |          |               | 0.919 to 2.03                 |                    |