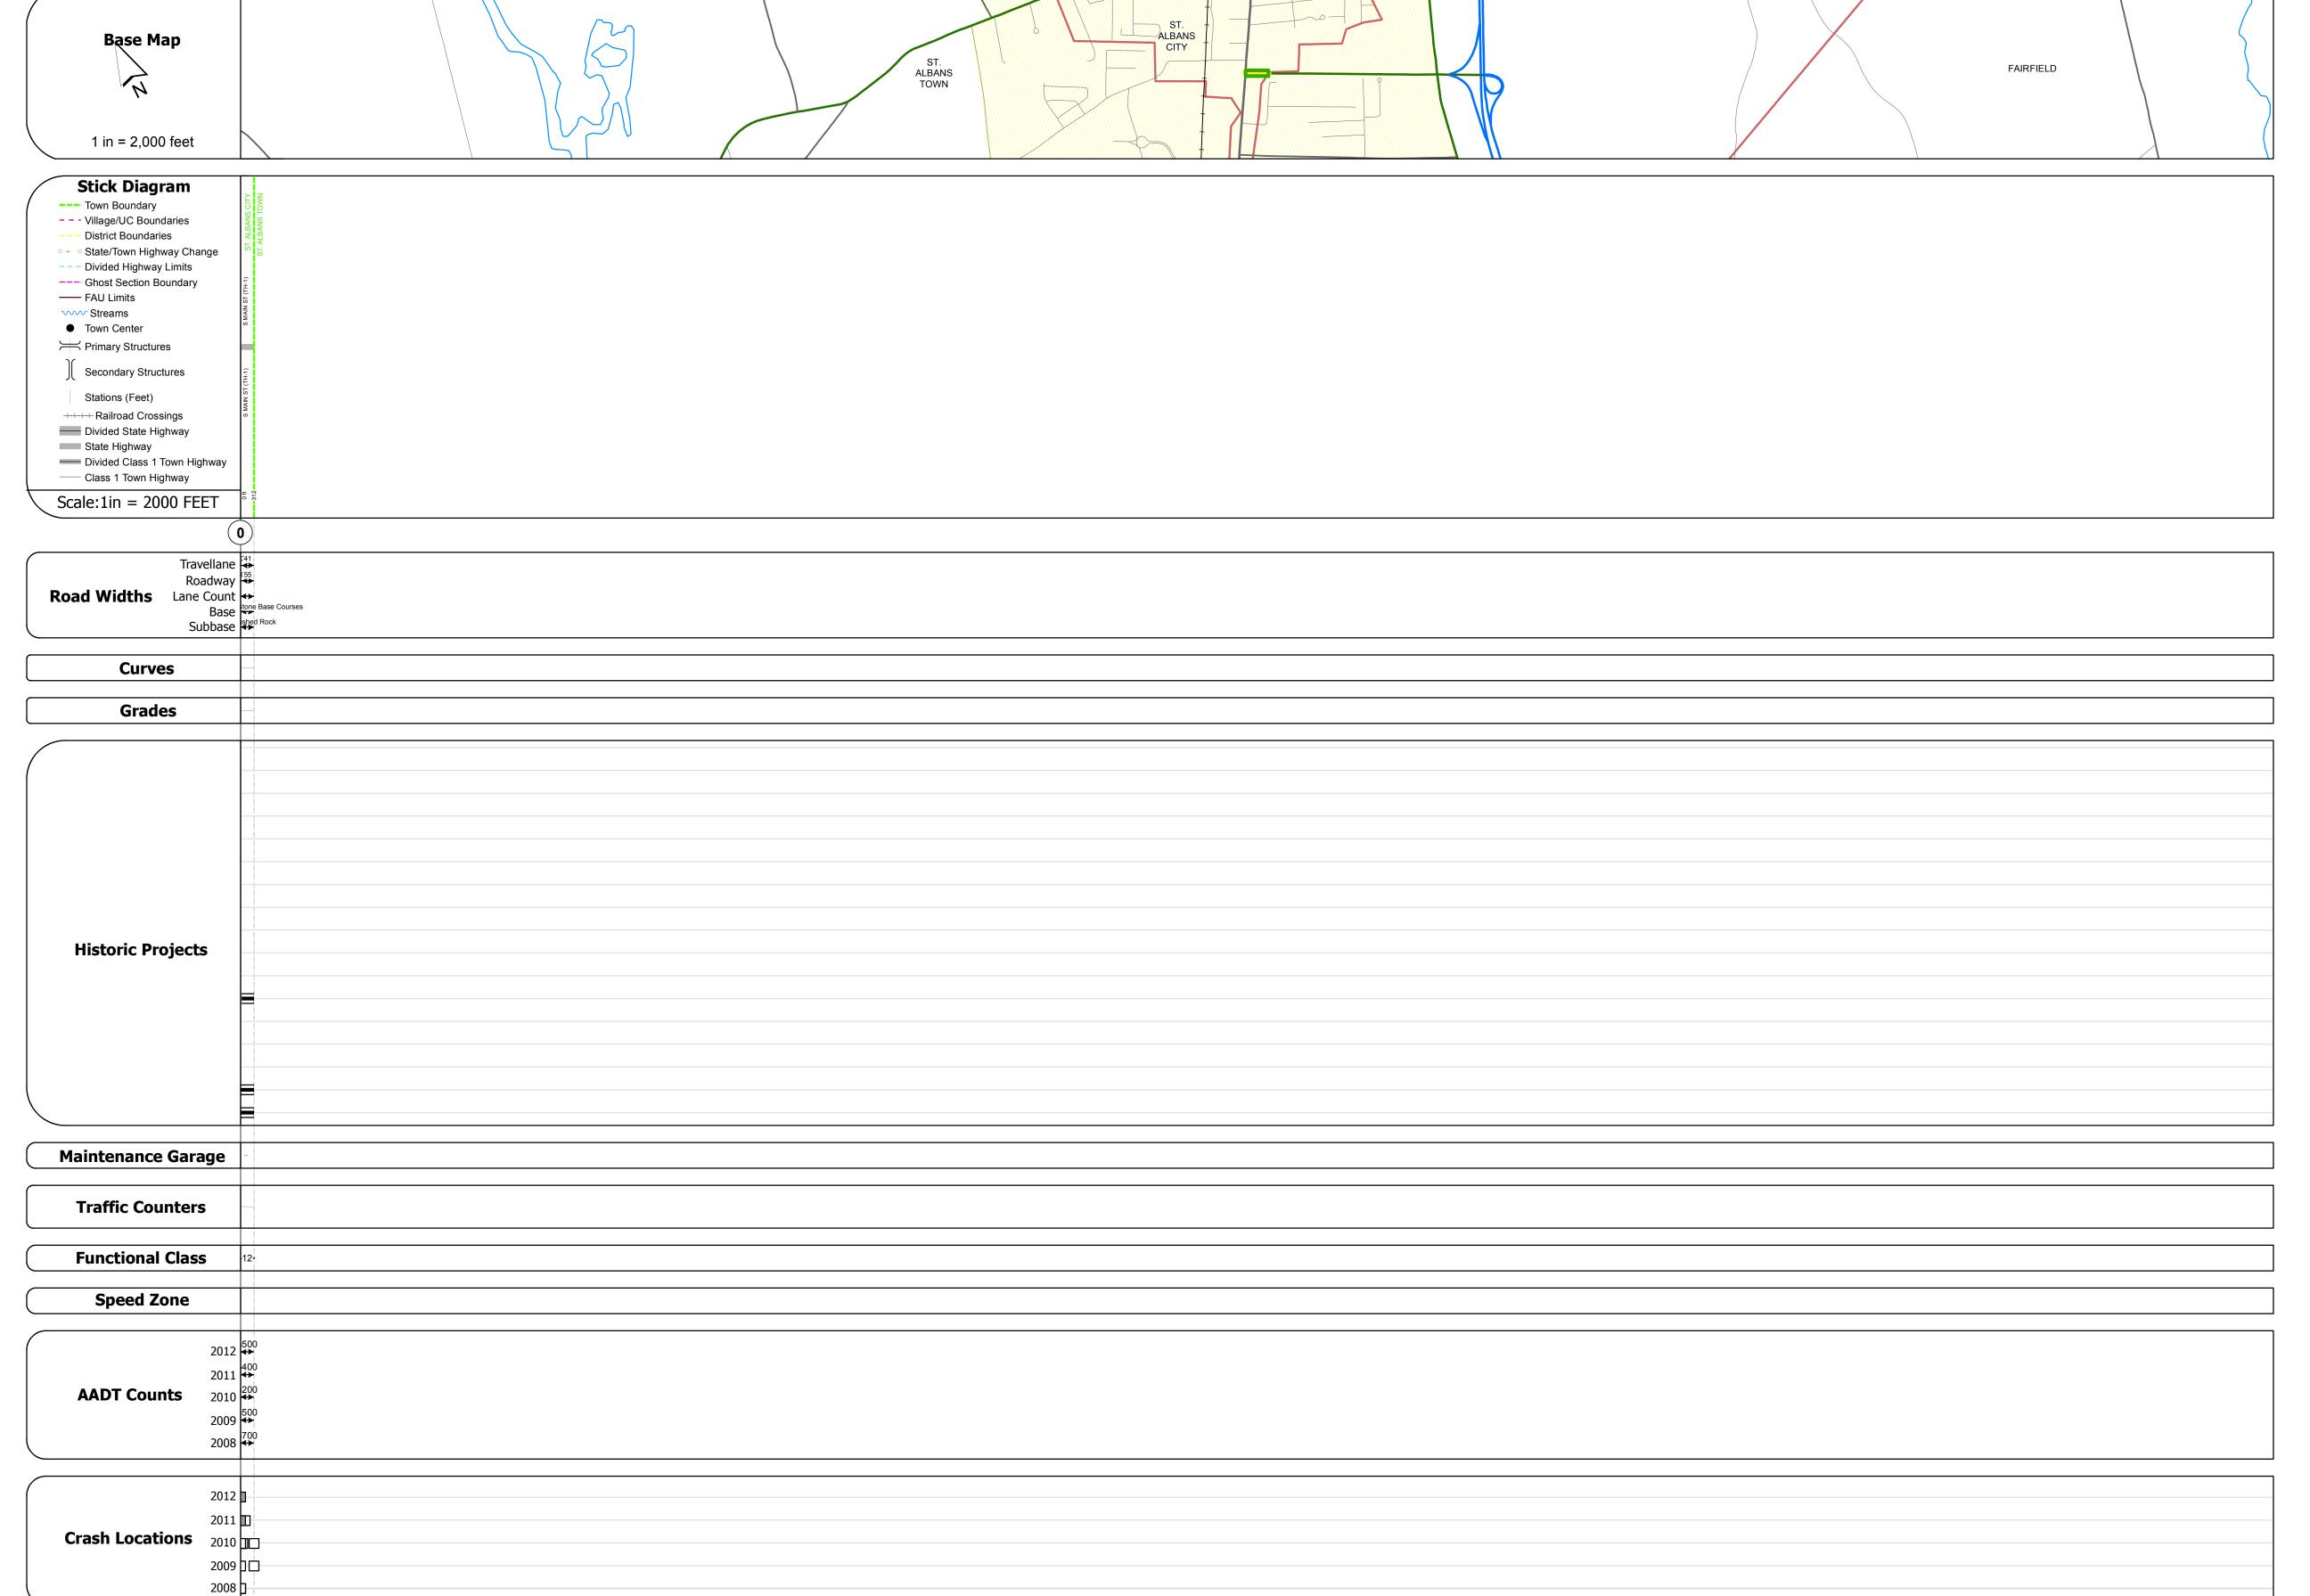

## **Route Log Progress Chart**

Please Note: Errors and Omissions May Exist.
Contact the VTrans Mapping Unit with questions or concerns.

**DRAFT** 

DISTRICT TOWN ROUTE

8 ST. ALBANS CITY NSH-9720

**DESCRIPTION BLOCK** 

| Historic Projects                                                                   | Functional Class        | Curves             | Road Widths      | AADT                       | Mileage by Functional Class By Sheet                  | Mileage by Town By Sheet          |                |          |                 |                     |       |
|-------------------------------------------------------------------------------------|-------------------------|--------------------|------------------|----------------------------|-------------------------------------------------------|-----------------------------------|----------------|----------|-----------------|---------------------|-------|
| Retreatment Bituminous Gravel                                                       | → + 1 <b> 7  12  17</b> | curve left         |                  | (count)                    | 044-1 12 - Urban - Principal Arterial - Other Freeway | 0.059 ST. ALBANS CITY - S97200612 | 0.059 of 0.059 | DISTRICT | TOWN            | Date: 04/02/14      |       |
| Resurface Concrete Surface Treated Gravel  Unknown Macadam Gravel                   | d 2 8 — 14 — 19         | curve right        |                  |                            |                                                       |                                   |                |          |                 |                     |       |
| Macadam Plant Mix  Cold Plane and Packs invad Rec                                   | 6 —— 11 —— 16           | Grades             | Traffic Counters | Crash Locations            |                                                       |                                   |                |          |                 | 1 06 1              | - NSH |
| Skinny Mix  Bituminous  Concrete  Reclaimed Base and Bituminous  Concrete  Concrete | Speed Zones             | - <b></b> grade up | (counter ID)     | Fatal Property Damage Only |                                                       |                                   |                |          | ST. ALBANS CITY | 1 of 1 TWN mileage: | ETE   |