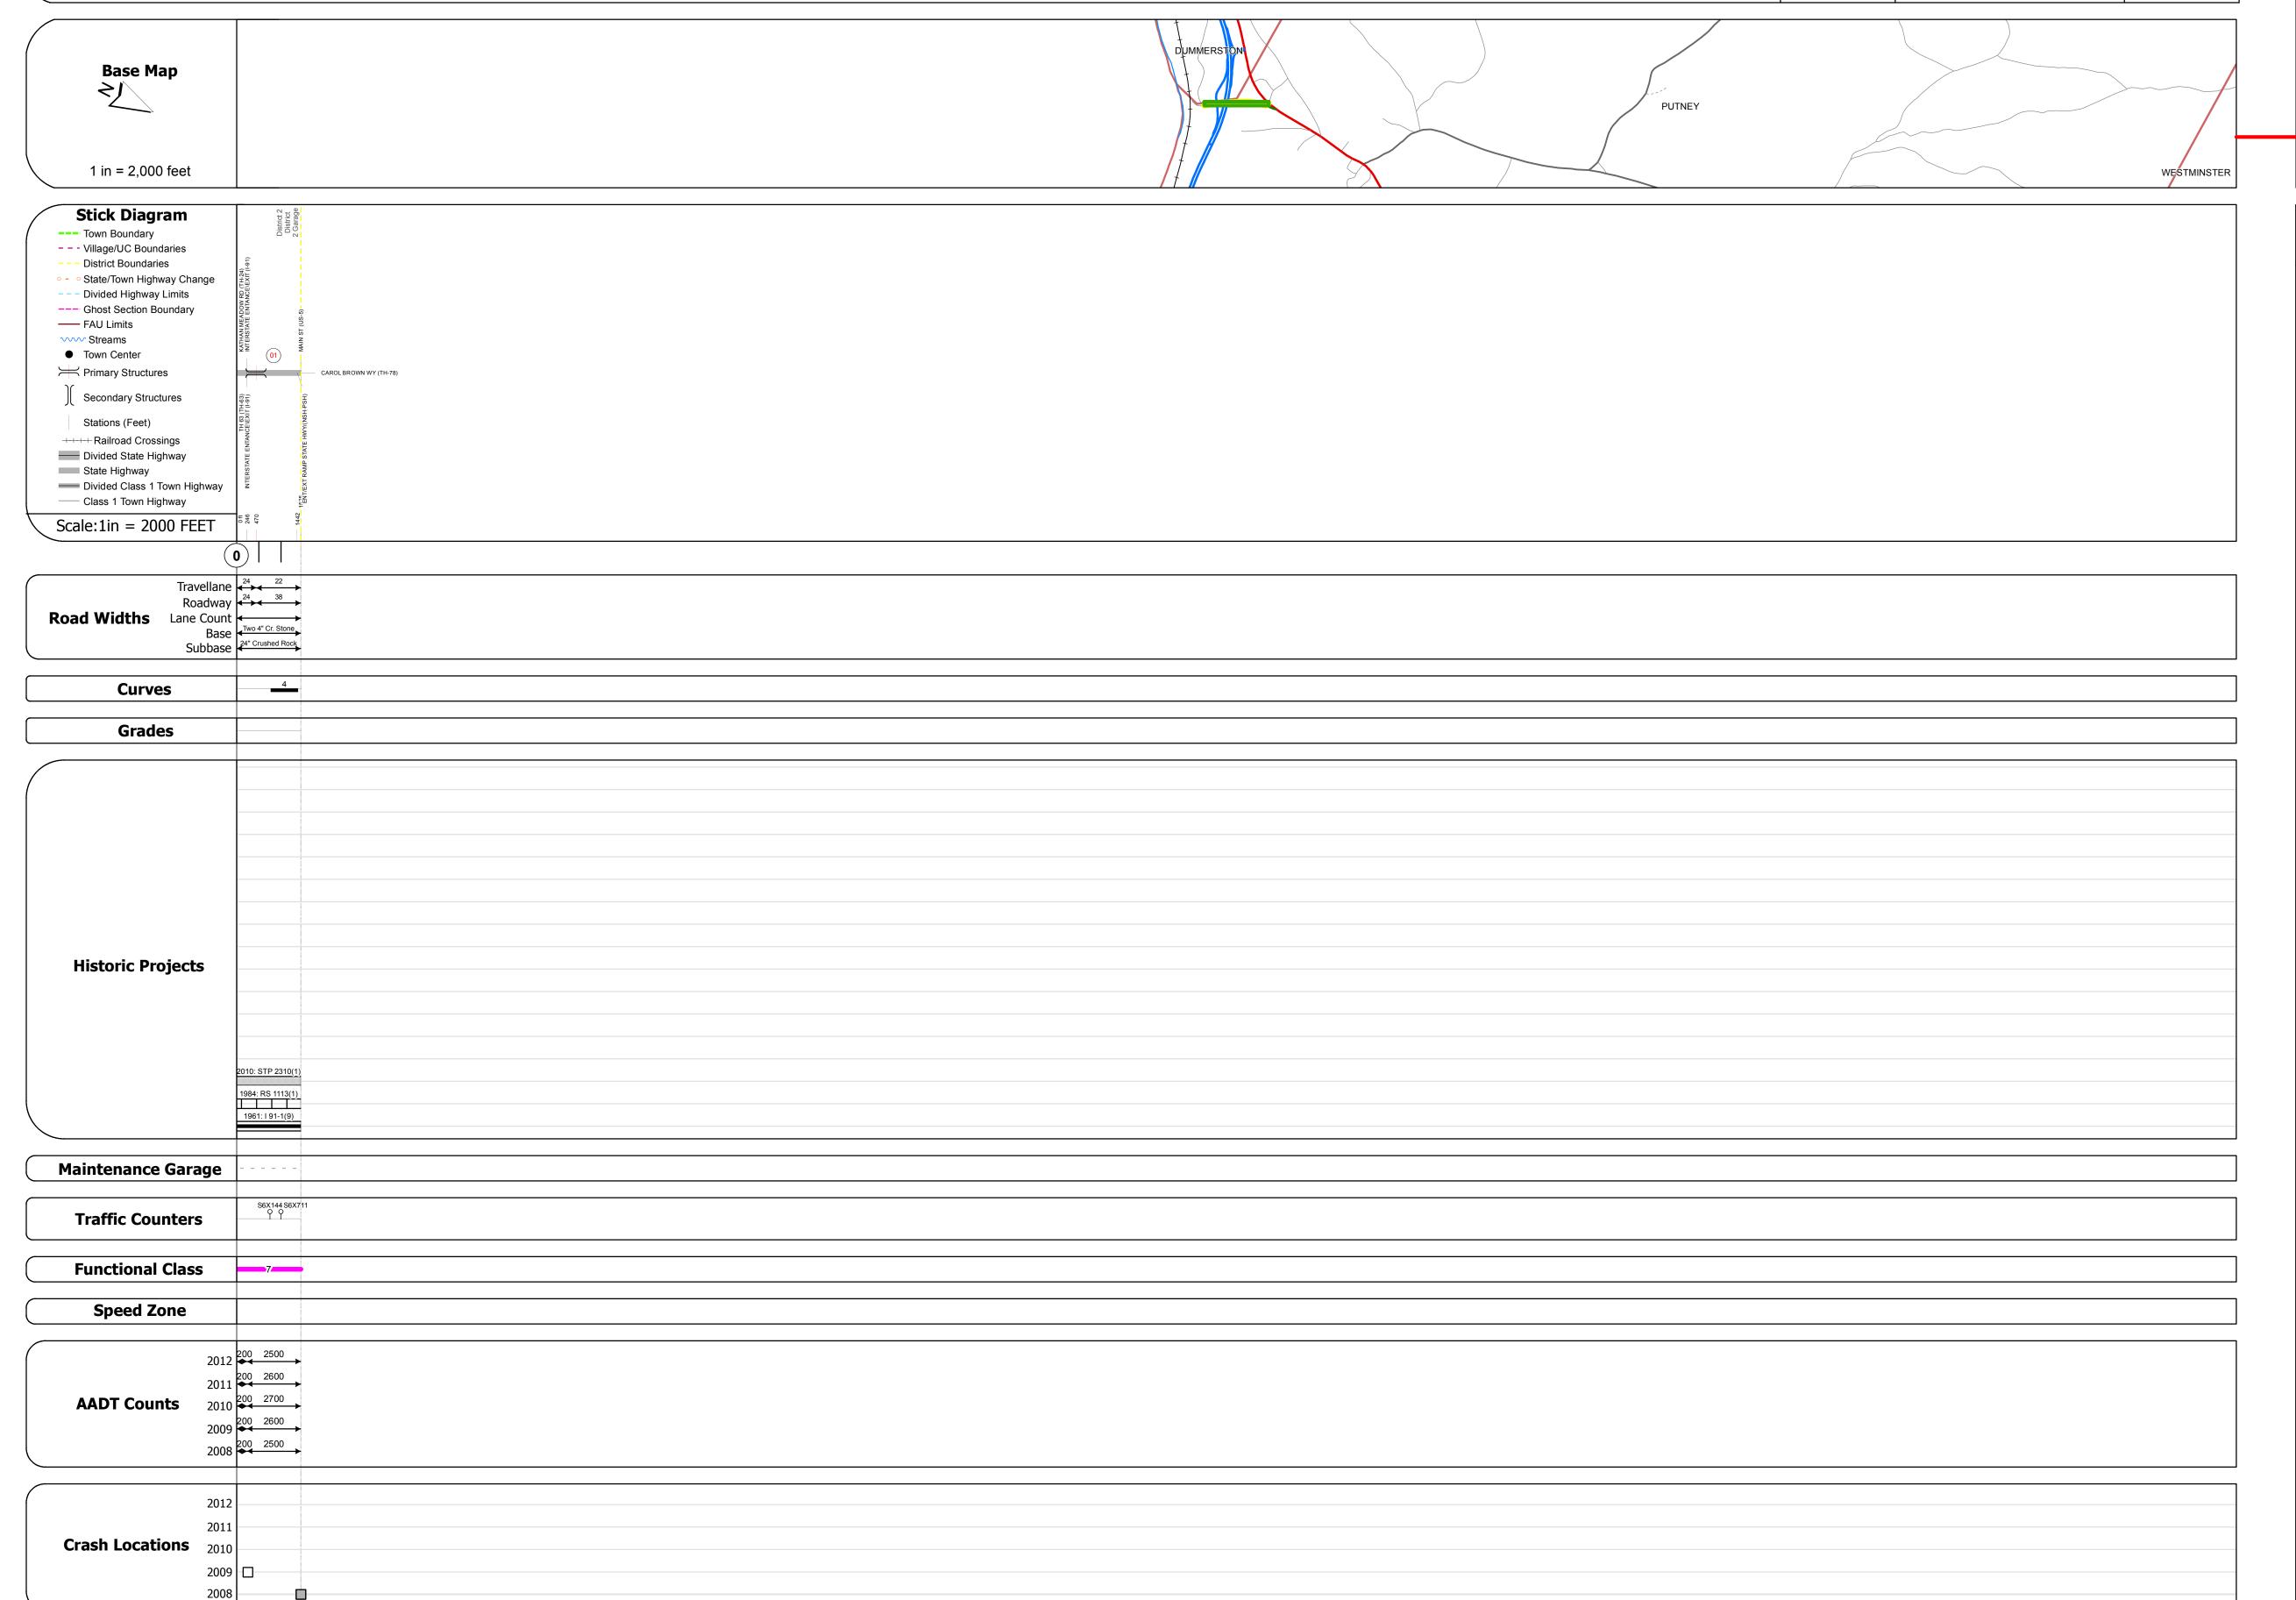

## **Route Log Progress Chart**

**DRAFT** Please Note: Errors and Omissions May Exist. Contact the VTrans Mapping Unit with questions or concerns.

**DISTRICT TOWN ROUTE PUTNEY** NSH-9600

**DESCRIPTION BLOCK** 

Bridge 1:
Stringer/multi-beam or girder - 1961
Structure No. 201113000113132
Length: 243'
Width: 30.0'
Under Clearance: 16.08'
Facility Carried: VT 00960 SPUR
Bridge Type: 4 SPAN ROLLED BEAM
Features Intersected: I 91 UNDER PUTNEY SH

Surface: Bituminous

Maintenance/Ownership: State

| Historic Projects                                       | Functional Class                                                                                                                                                                                                                                                                                                                                                                                                                                                                                                                                                                                                                                                                                                                                                                                                                                                                                                                                                                                                                                                                                                                                                                                                                                                                                                                                                                                                                                                                                                                                                                                                                                                                                                                                                                                                                                                                                                                                                                                                                                                                                                             | Curves     | Road Widths      | AADT                       | Mileage by Functional Class By Sheet |       | Mileage by Town By Sheet |                |          |        |                              |              |
|---------------------------------------------------------|------------------------------------------------------------------------------------------------------------------------------------------------------------------------------------------------------------------------------------------------------------------------------------------------------------------------------------------------------------------------------------------------------------------------------------------------------------------------------------------------------------------------------------------------------------------------------------------------------------------------------------------------------------------------------------------------------------------------------------------------------------------------------------------------------------------------------------------------------------------------------------------------------------------------------------------------------------------------------------------------------------------------------------------------------------------------------------------------------------------------------------------------------------------------------------------------------------------------------------------------------------------------------------------------------------------------------------------------------------------------------------------------------------------------------------------------------------------------------------------------------------------------------------------------------------------------------------------------------------------------------------------------------------------------------------------------------------------------------------------------------------------------------------------------------------------------------------------------------------------------------------------------------------------------------------------------------------------------------------------------------------------------------------------------------------------------------------------------------------------------------|------------|------------------|----------------------------|--------------------------------------|-------|--------------------------|----------------|----------|--------|------------------------------|--------------|
| Retreatment Bituminous Concrete Gravel  Surface Treated | ├── <del>+</del> 1                                                                                                                                                                                                                                                                                                                                                                                                                                                                                                                                                                                                                                                                                                                                                                                                                                                                                                                                                                                                                                                                                                                                                                                                                                                                                                                                                                                                                                                                                                                                                                                                                                                                                                                                                                                                                                                                                                                                                                                                                                                                                                           | curve left | <b>←</b> (ft)    | ← (count)                  | 0113 7 - Rural - Major Collector     | 0.289 | PUTNEY - S96001313       | 0.289 of 0.289 | DISTRICT | TOWN   | Date: 04/02/14               | ROUTE        |
| Unknown Bituminous Gravel                               | 2 8 — 14 — 19                                                                                                                                                                                                                                                                                                                                                                                                                                                                                                                                                                                                                                                                                                                                                                                                                                                                                                                                                                                                                                                                                                                                                                                                                                                                                                                                                                                                                                                                                                                                                                                                                                                                                                                                                                                                                                                                                                                                                                                                                                                                                                                | <b>3</b>   |                  |                            |                                      |       |                          |                |          |        |                              | NSH-9600     |
| Bituminous Mix  Cold Plane and  Page imad Research      | 6 —— 11 —— 16                                                                                                                                                                                                                                                                                                                                                                                                                                                                                                                                                                                                                                                                                                                                                                                                                                                                                                                                                                                                                                                                                                                                                                                                                                                                                                                                                                                                                                                                                                                                                                                                                                                                                                                                                                                                                                                                                                                                                                                                                                                                                                                | Grades     | Traffic Counters | Crash Locations            |                                      |       |                          |                |          |        | 1 of 1                       | 14511 5000   |
| Skinny Mix  Bituminous  and Bituminous                  | Speed Zones                                                                                                                                                                                                                                                                                                                                                                                                                                                                                                                                                                                                                                                                                                                                                                                                                                                                                                                                                                                                                                                                                                                                                                                                                                                                                                                                                                                                                                                                                                                                                                                                                                                                                                                                                                                                                                                                                                                                                                                                                                                                                                                  | grade up   | (counter ID)     | Fatal Property Damage Only |                                      |       |                          |                | 9        | PUTNEY |                              | ETE mileage: |
| Bituminous Seal Concrete Concrete                       | SPEED   SPEE | grade down | Y                | Injury Unknown Crash Type  |                                      |       |                          |                | _        | IOINEI | TWN mileage:<br>0.0 to 0.289 | 0.0 to 0.289 |