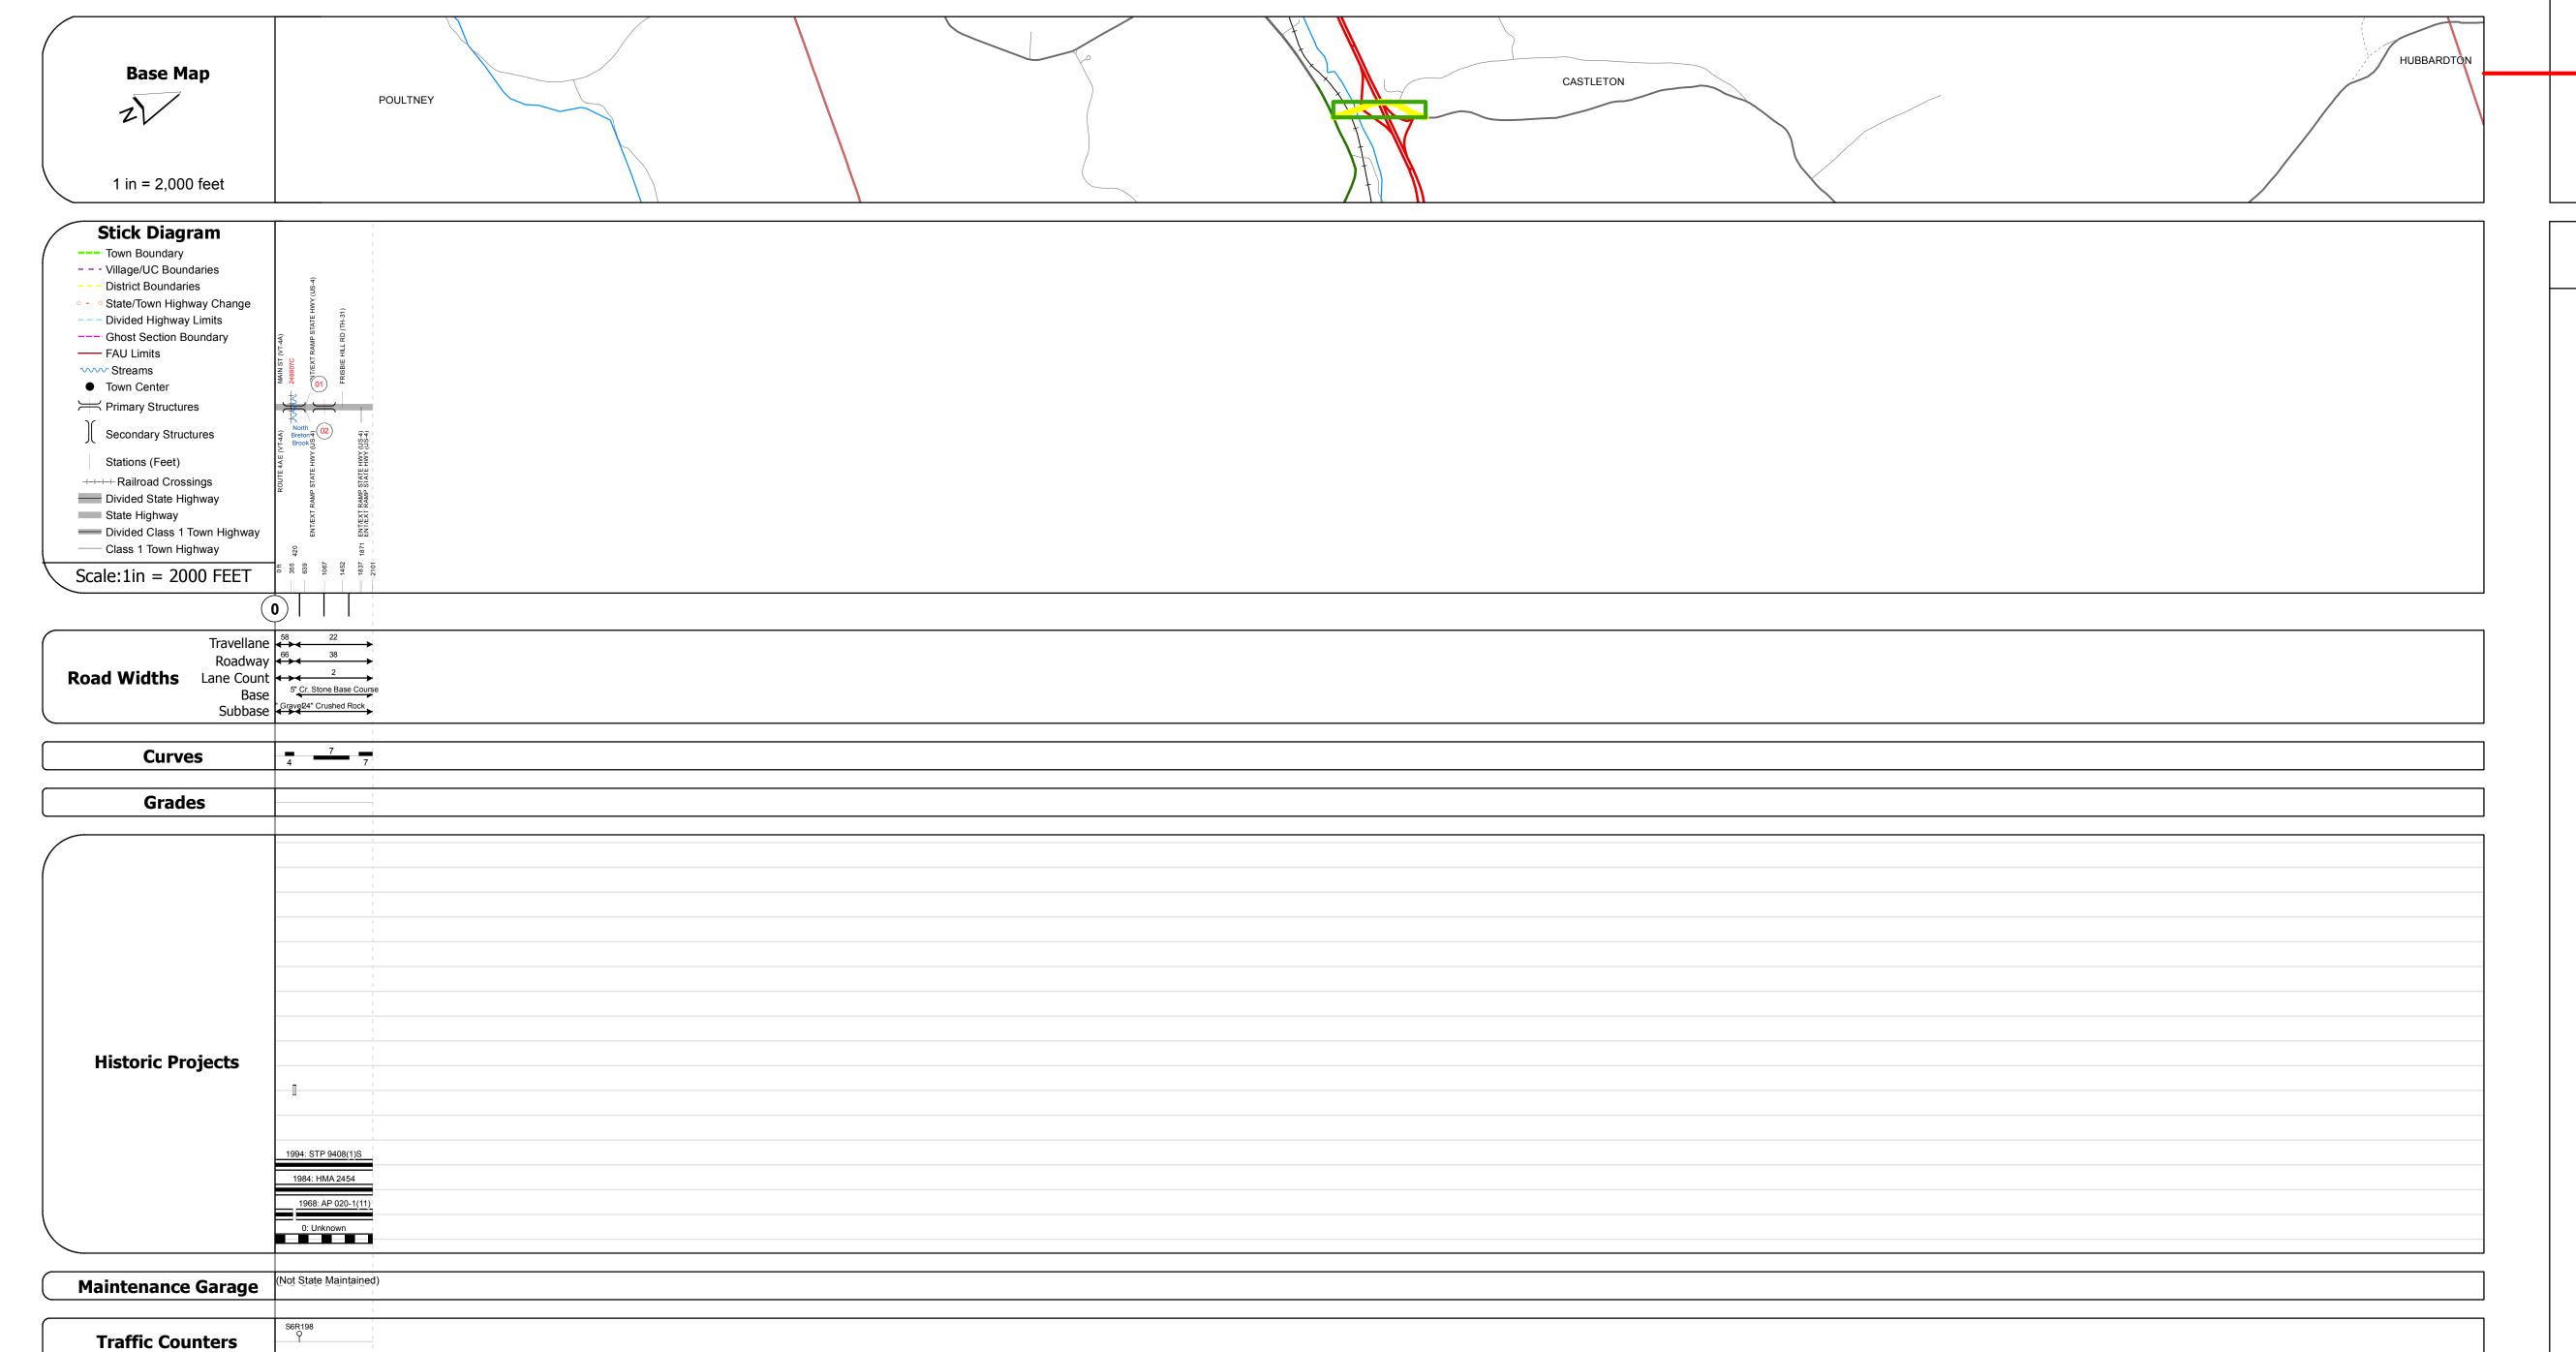

## **Route Log Progress Chart**

**DRAFT** Please Note: Errors and Omissions May Exist. Contact the VTrans Mapping Unit with questions or concerns.

**DISTRICT TOWN ROUTE CASTLETON** 

| DESCRIPTION BLOCK                                                                                                                                                                                                                                                                                                                                                                                                                                                                                                                               |
|-------------------------------------------------------------------------------------------------------------------------------------------------------------------------------------------------------------------------------------------------------------------------------------------------------------------------------------------------------------------------------------------------------------------------------------------------------------------------------------------------------------------------------------------------|
| Bridge 1: Stringer/multi-beam or girder - 1964 Structure No. 203142000111032 Length: 69' Width: 30.0' Facility Carried: VT 00915 SPUR Bridge Type: ROLLED BEAM Features Intersected: BRITTAIN BROOK Surface: Bituminous Maintenance/Ownership: State  Bridge 2: Stringer/multi-beam or girder - 1968 Structure No. 203142000211032 Length: 262' Width: 30.3' Under Clearance: 16.42' Facility Carried: VT 00915 SPUR Bridge Type: 4 SP ROLLED BEAM Features Intersected: VT915 CONN. OVER US 4 Surface: Bituminous Maintenance/Ownership: State |
|                                                                                                                                                                                                                                                                                                                                                                                                                                                                                                                                                 |
|                                                                                                                                                                                                                                                                                                                                                                                                                                                                                                                                                 |
|                                                                                                                                                                                                                                                                                                                                                                                                                                                                                                                                                 |
|                                                                                                                                                                                                                                                                                                                                                                                                                                                                                                                                                 |
|                                                                                                                                                                                                                                                                                                                                                                                                                                                                                                                                                 |
|                                                                                                                                                                                                                                                                                                                                                                                                                                                                                                                                                 |

**AADT Counts** 2010 2100 1700 1600000

Crash Locations 2010

**Functional Class** 

Speed Zone

2012 2800 2200 160090

2009 1700 1600)00

2009

2008

Speed Zones 25 30 35 40 45 50 55 60 65

curve left

**Road Widths** 

Fatal Property Damage Only Injury Unknown Crash Type

Mileage by Functional Class By Sheet 3142 7 - Rural - Major Collector Total Mileage: 0.398 mi

0.398 CASTLETON - S91501103

Mileage by Town By Sheet 0.398 of 0.398 Total Mileage: 0.398 mi

**TOWN DISTRICT CASTLETON** 

**ROUTE** Date: 04/02/14 NSH-9150 ETE mileage: TWN mileage: 0.0 to 0.398

1 of 1

0.0 to 0.398