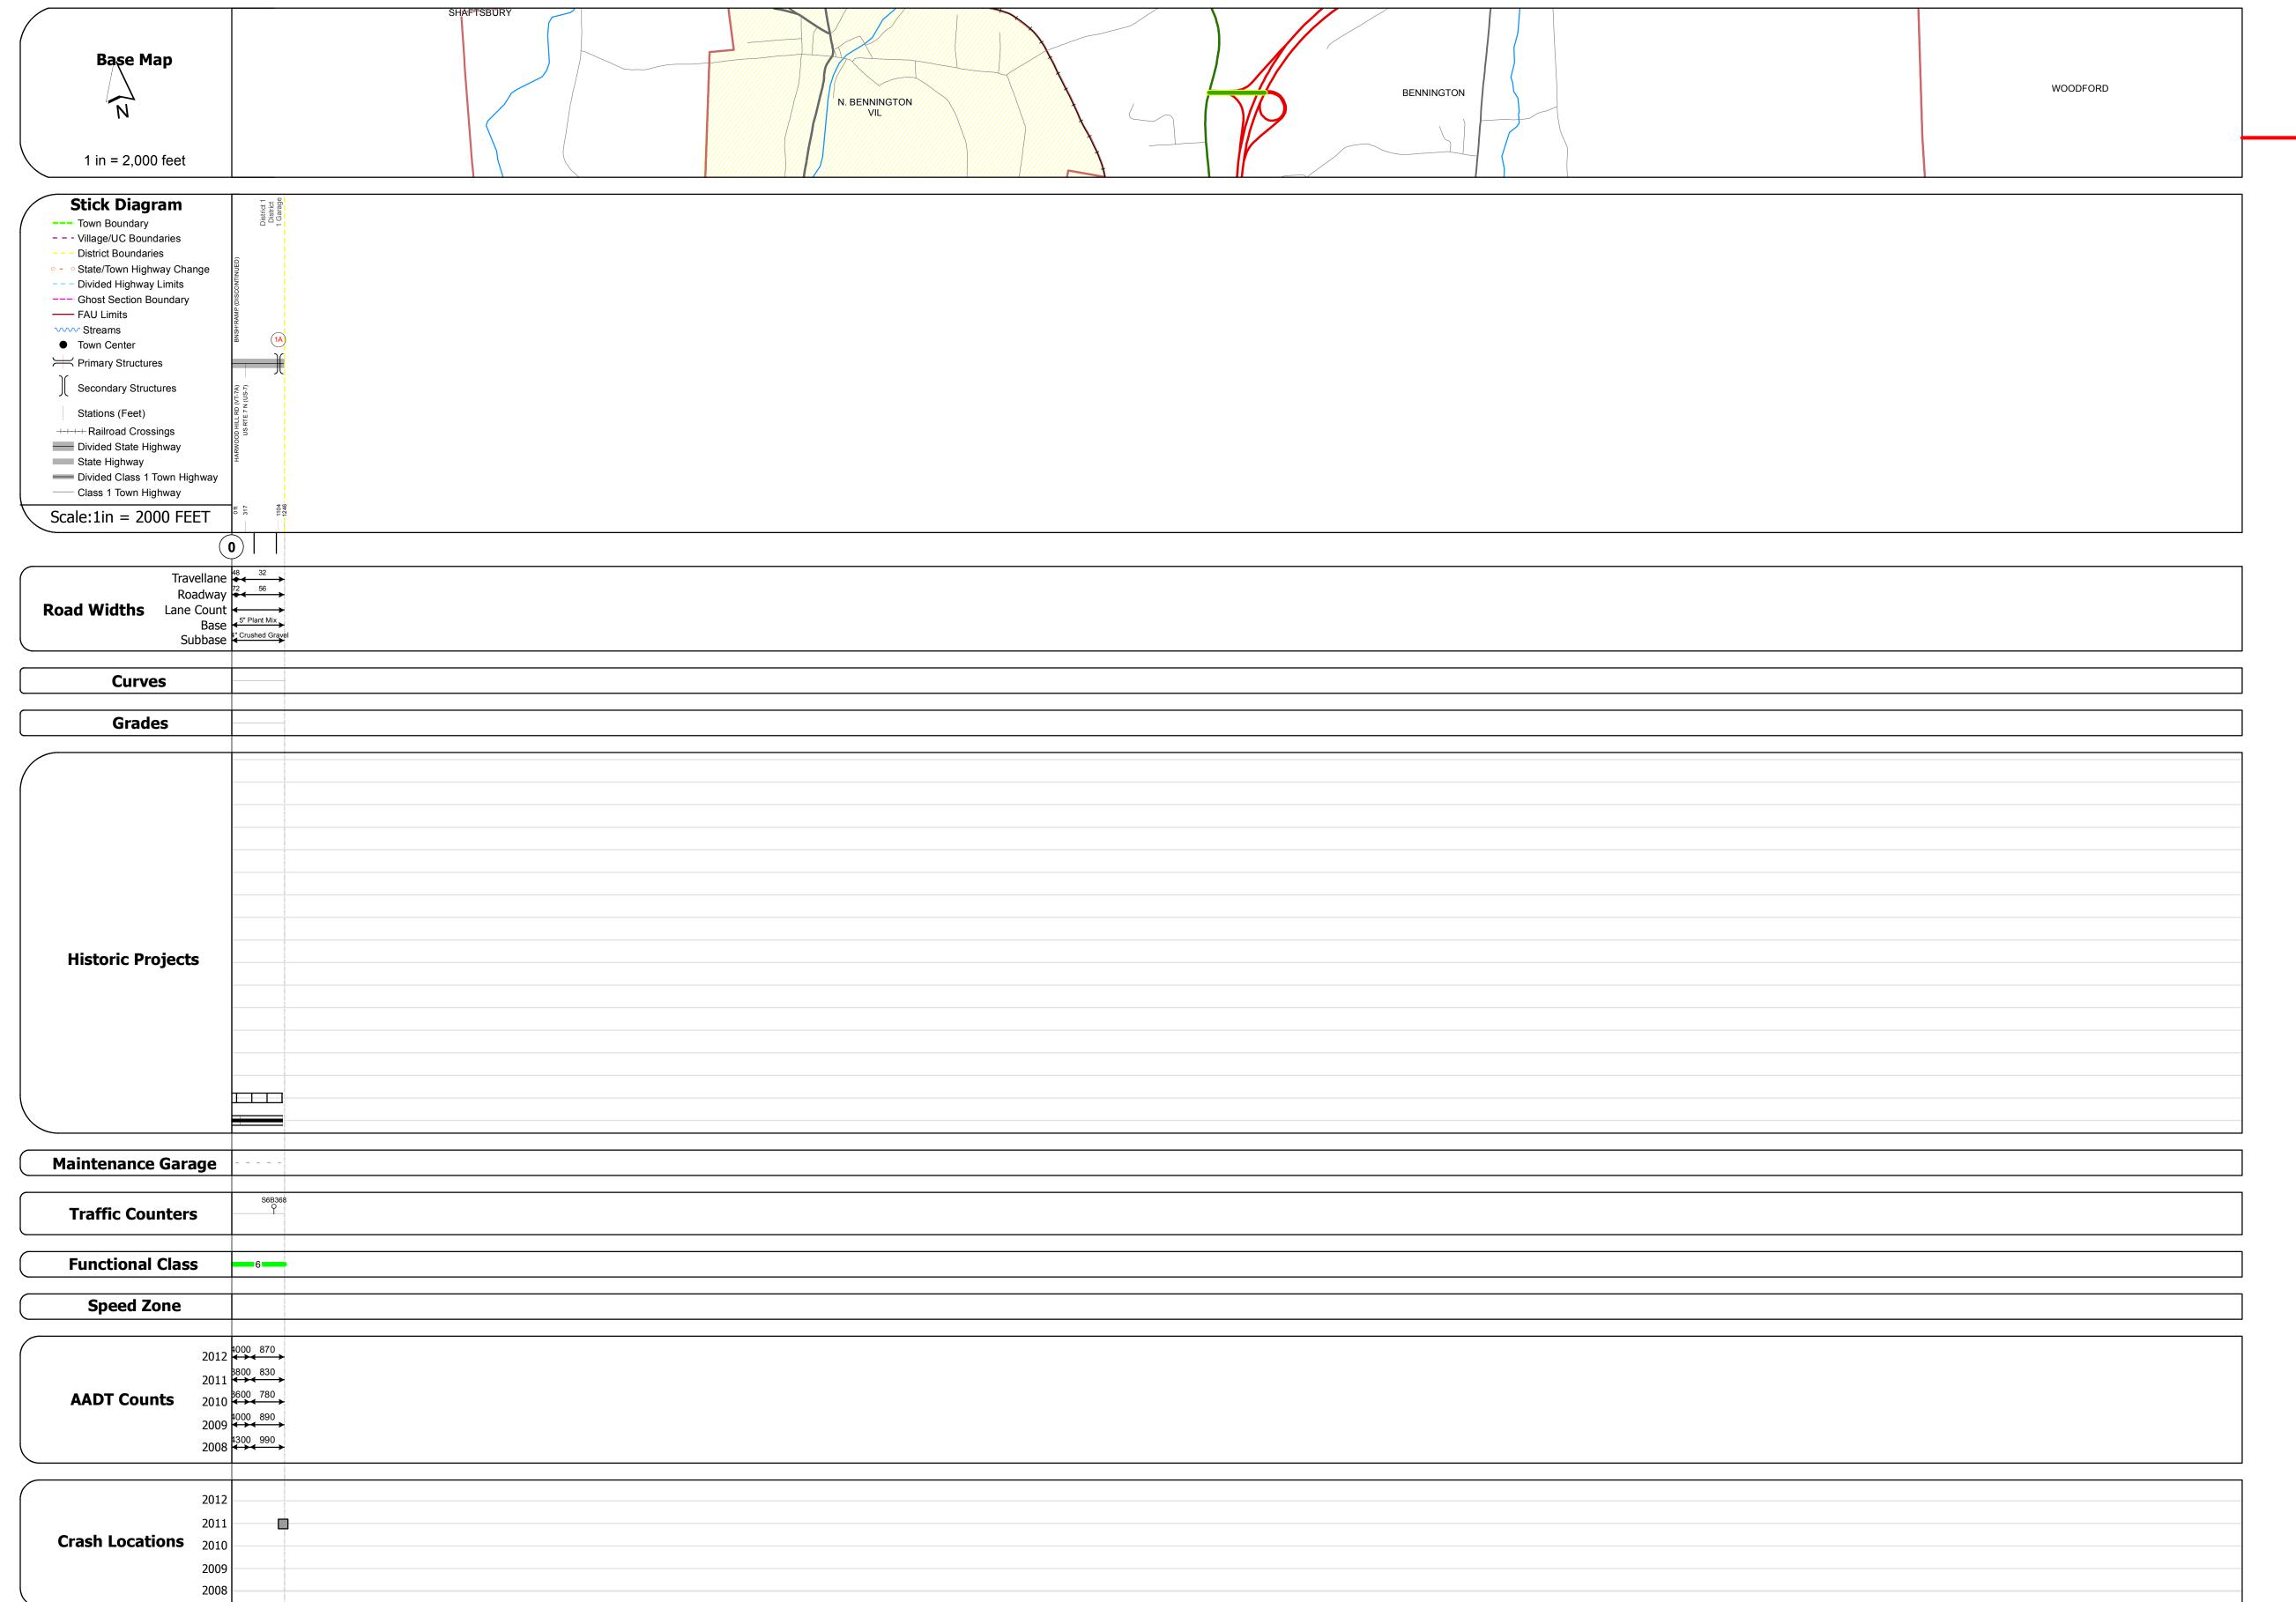

## **Route Log Progress Chart**

Please Note: Errors and Omissions May Exist.
Contact the VTrans Mapping Unit with questions or concerns.

DISTRICTTOWNROUTE1BENNINGTONNSH-9025

**DESCRIPTION BLOCK** 

Bridge 1A:
Stringer/multi-beam or girder - 1973
Structure No. 200019016N02022
Length: 140'
Height: 0.0'
Weight Limit: 0

Facility Carried: US 00007 ML
Bridge Type: WELDED PLATE GIRDER
Features Intersected: US 7 OVER BENN SH

| Historic Projects                                                                                    | Functional Class                                                                                                                                                                                                                                                                                                                                                                                                                                                                                                                                                                                                                                                                                                                                                                                                                                                                                                                                                                                                                                                                                                                                                                                                                                                                                                                                                                                                                                                                                                                                                                                                                                                                                                                                                                                                                                                                                                                                                                                                                                                                                                              | Curves        | Road Widths      | AADT                                                 | Mileage by Functional Class By S | Sheet                   | Mileage by Town By Sheet |                         |          |            |                |                              |
|------------------------------------------------------------------------------------------------------|-------------------------------------------------------------------------------------------------------------------------------------------------------------------------------------------------------------------------------------------------------------------------------------------------------------------------------------------------------------------------------------------------------------------------------------------------------------------------------------------------------------------------------------------------------------------------------------------------------------------------------------------------------------------------------------------------------------------------------------------------------------------------------------------------------------------------------------------------------------------------------------------------------------------------------------------------------------------------------------------------------------------------------------------------------------------------------------------------------------------------------------------------------------------------------------------------------------------------------------------------------------------------------------------------------------------------------------------------------------------------------------------------------------------------------------------------------------------------------------------------------------------------------------------------------------------------------------------------------------------------------------------------------------------------------------------------------------------------------------------------------------------------------------------------------------------------------------------------------------------------------------------------------------------------------------------------------------------------------------------------------------------------------------------------------------------------------------------------------------------------------|---------------|------------------|------------------------------------------------------|----------------------------------|-------------------------|--------------------------|-------------------------|----------|------------|----------------|------------------------------|
| Retreatment Bituminous Gravel  Concrete Surface Treated                                              | ├────────────────────────────────────                                                                                                                                                                                                                                                                                                                                                                                                                                                                                                                                                                                                                                                                                                                                                                                                                                                                                                                                                                                                                                                                                                                                                                                                                                                                                                                                                                                                                                                                                                                                                                                                                                                                                                                                                                                                                                                                                                                                                                                                                                                                                         | curve left    | <b>←</b> (ft)    | ← (count)                                            | 119-1 6 - Rural - Minor Arterial |                         | BENNINGTON - S90250202   | 0.236 of 0.236          | DISTRICT | TOWN       | Date: 04/02/14 | ROUTE                        |
| Unknown Bituminous Gravel                                                                            | 2 8 — 14 — 19                                                                                                                                                                                                                                                                                                                                                                                                                                                                                                                                                                                                                                                                                                                                                                                                                                                                                                                                                                                                                                                                                                                                                                                                                                                                                                                                                                                                                                                                                                                                                                                                                                                                                                                                                                                                                                                                                                                                                                                                                                                                                                                 | - Curve right |                  |                                                      |                                  |                         |                          |                         |          |            |                | NSH-9025                     |
| Bituminous Mix  Cold Plane and Skinny Mix  Bituminous  Reclaimed Base and Rituminous  And Rituminous | 6 —— 11 —— 16  Speed Zones                                                                                                                                                                                                                                                                                                                                                                                                                                                                                                                                                                                                                                                                                                                                                                                                                                                                                                                                                                                                                                                                                                                                                                                                                                                                                                                                                                                                                                                                                                                                                                                                                                                                                                                                                                                                                                                                                                                                                                                                                                                                                                    | Grades up     | Traffic Counters | Crash Locations                                      |                                  |                         |                          |                         |          |            | 1 of 1         |                              |
| Bituminous Seal Concrete Concrete                                                                    | SPEED | grade down    | (counter ID)     | Fatal Property Damage Only Injury Unknown Crash Type |                                  |                         |                          |                         | 1        | BENNINGTON | TWN mileage:   | ETE mileage:<br>0.0 to 0.236 |
| Concrete                                                                                             | 25 30 35 40 45 50 55 60 65                                                                                                                                                                                                                                                                                                                                                                                                                                                                                                                                                                                                                                                                                                                                                                                                                                                                                                                                                                                                                                                                                                                                                                                                                                                                                                                                                                                                                                                                                                                                                                                                                                                                                                                                                                                                                                                                                                                                                                                                                                                                                                    |               |                  |                                                      |                                  | Total Mileage: 0.236 mi |                          | Total Mileage: 0.236 mi |          |            | 0.0 to 0.236   |                              |