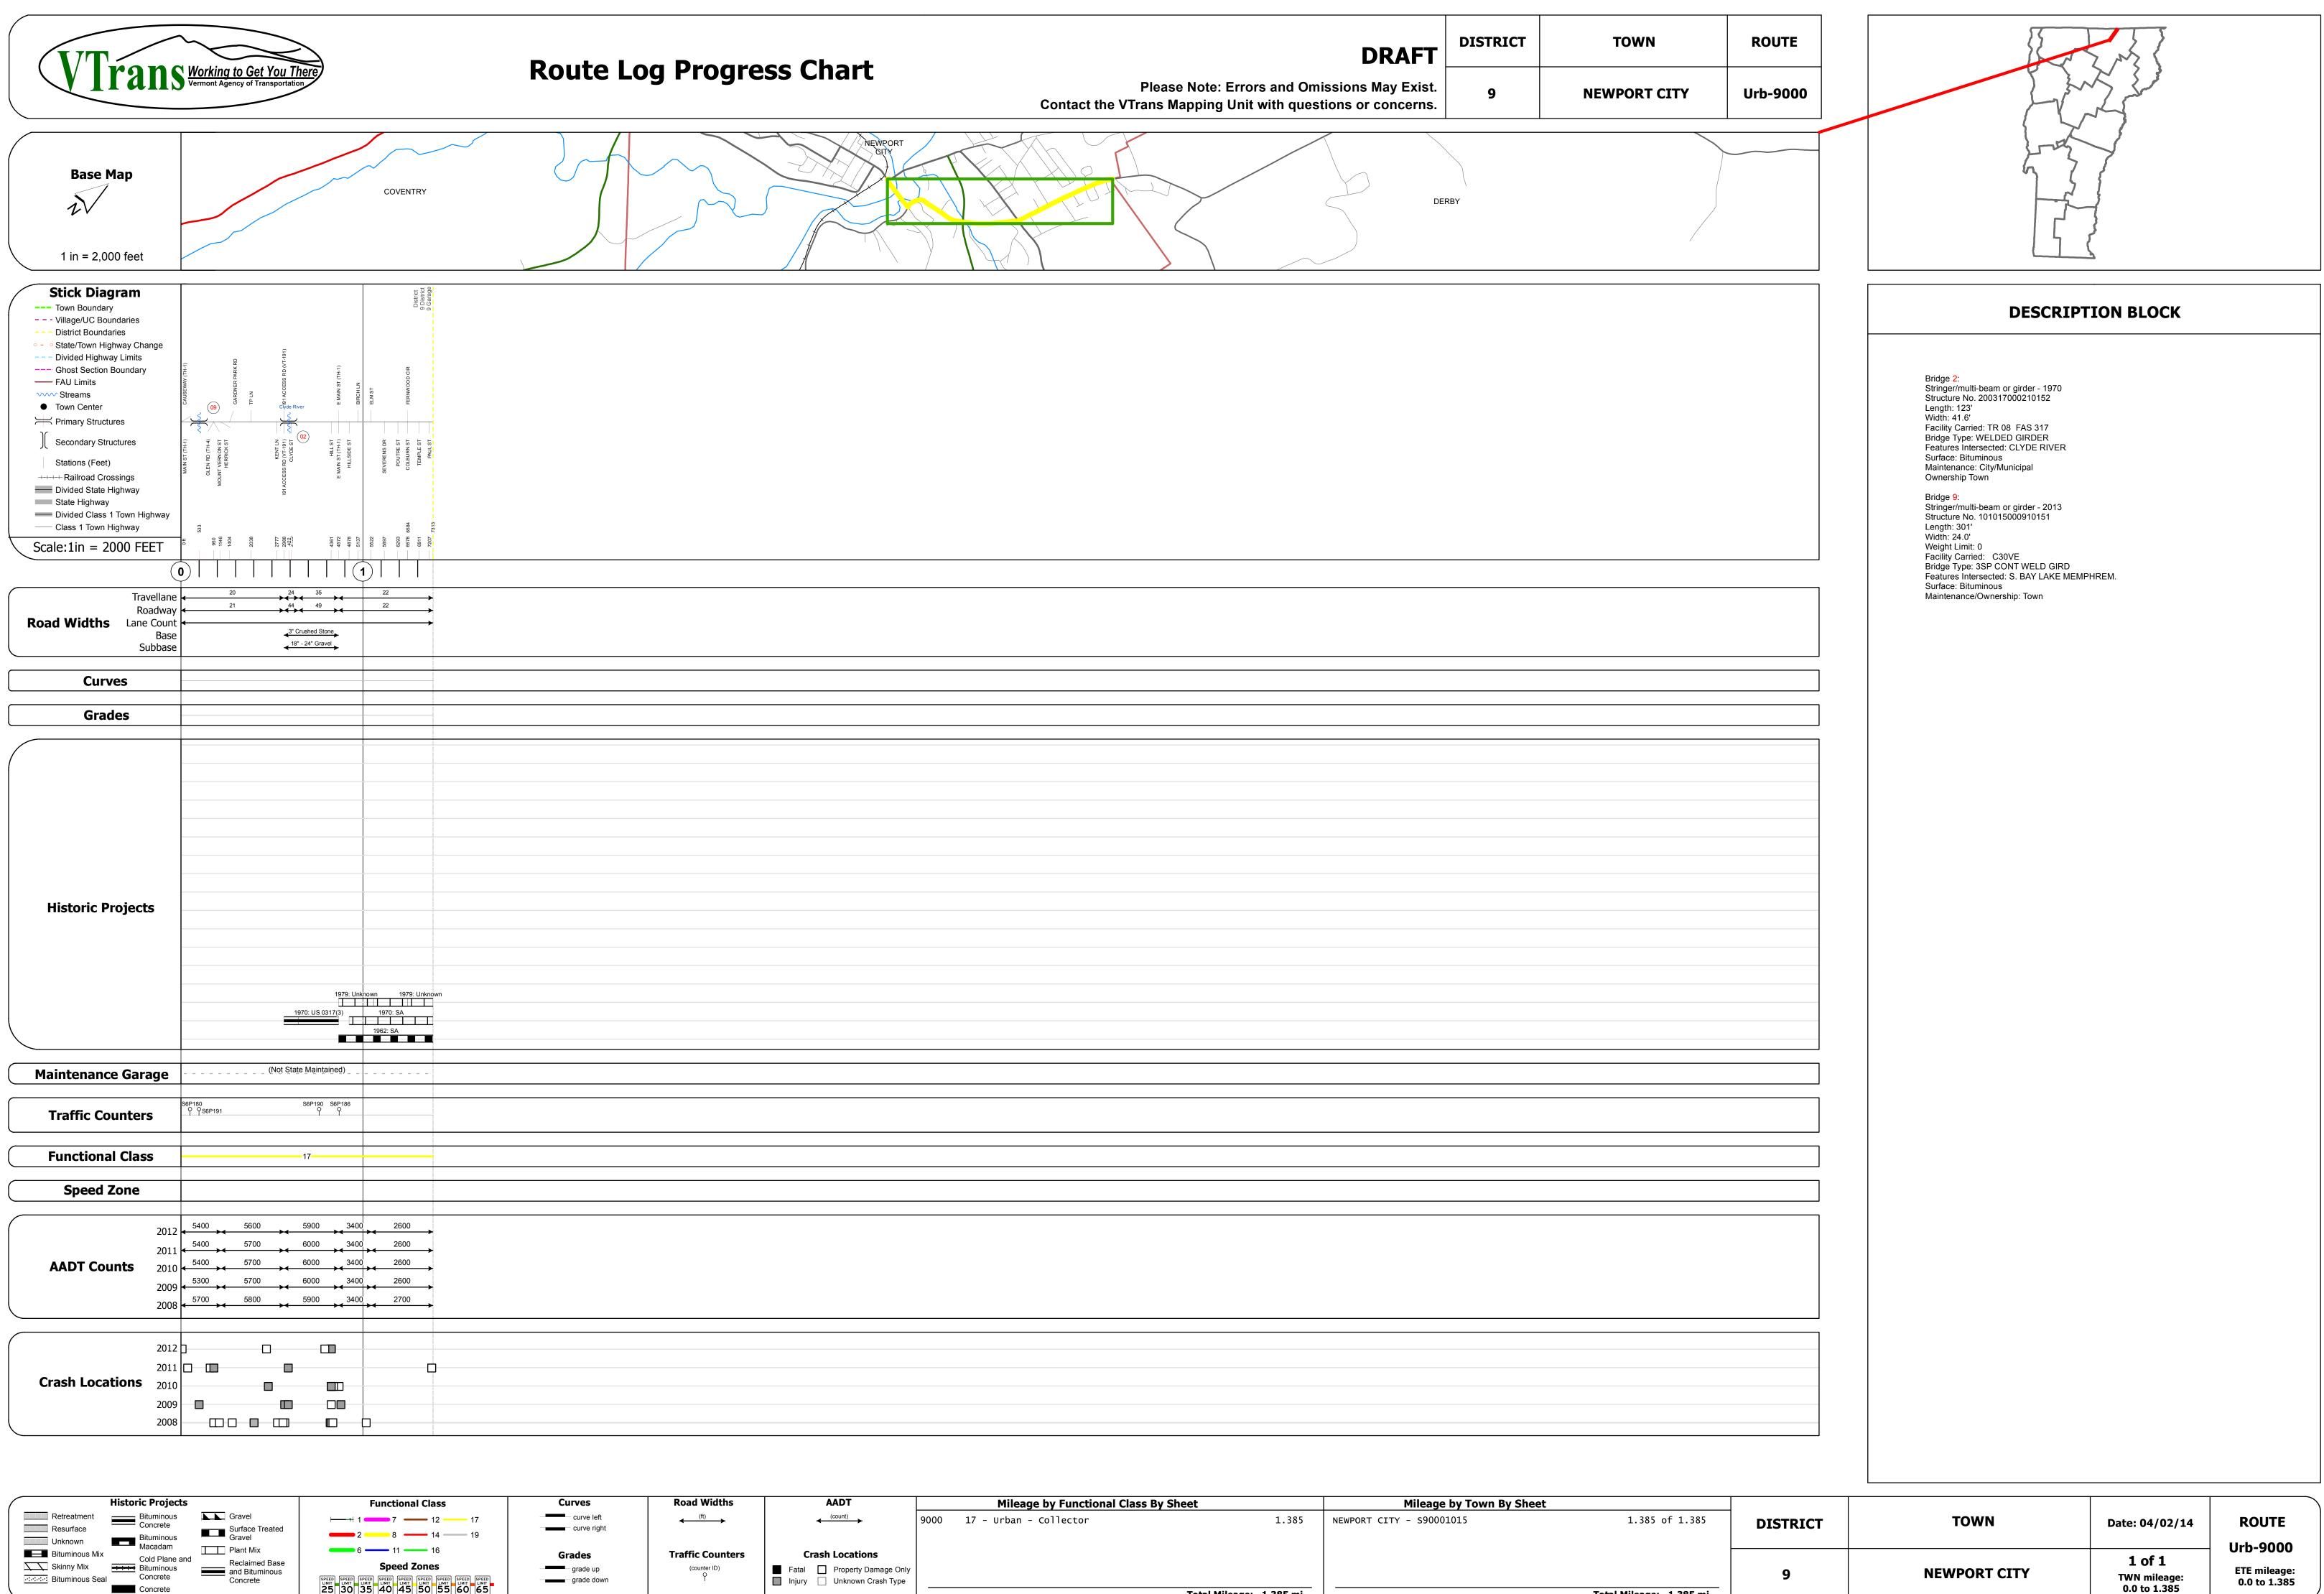

| (              | Historic Projects         | Functional Class                                                                                                                                                                                                                                                                                                                                                                                                                                                                                                                                                                                                                                                                                                                                                                                                                                                                                                                                                                                                                                                                                                                                                                                                                                                                                                                                                                                                                                                                                                                                                                                                                                                                                                                                                                                                                                                                                                                                                                                                                                                                                                              | Curves       | Road Widths      | AADT                         | Mileage by Functional Class By Sheet |                         | Mileage by Town By She   | et                      |
|----------------|---------------------------|-------------------------------------------------------------------------------------------------------------------------------------------------------------------------------------------------------------------------------------------------------------------------------------------------------------------------------------------------------------------------------------------------------------------------------------------------------------------------------------------------------------------------------------------------------------------------------------------------------------------------------------------------------------------------------------------------------------------------------------------------------------------------------------------------------------------------------------------------------------------------------------------------------------------------------------------------------------------------------------------------------------------------------------------------------------------------------------------------------------------------------------------------------------------------------------------------------------------------------------------------------------------------------------------------------------------------------------------------------------------------------------------------------------------------------------------------------------------------------------------------------------------------------------------------------------------------------------------------------------------------------------------------------------------------------------------------------------------------------------------------------------------------------------------------------------------------------------------------------------------------------------------------------------------------------------------------------------------------------------------------------------------------------------------------------------------------------------------------------------------------------|--------------|------------------|------------------------------|--------------------------------------|-------------------------|--------------------------|-------------------------|
| Retreatment    | Bituminous Gravel         | ·+ 1 <b>───</b> 7 <b>───</b> 12 <b>───</b> 17                                                                                                                                                                                                                                                                                                                                                                                                                                                                                                                                                                                                                                                                                                                                                                                                                                                                                                                                                                                                                                                                                                                                                                                                                                                                                                                                                                                                                                                                                                                                                                                                                                                                                                                                                                                                                                                                                                                                                                                                                                                                                 | - curve left | (ft)             | ← (count) →                  | 9000 17 - Urban - Collector          | 1.385                   | NEWPORT CITY - S90001015 | 1.385 of 1.385          |
| Resurface      | Bituminous Gravel         | 2 8 14 19                                                                                                                                                                                                                                                                                                                                                                                                                                                                                                                                                                                                                                                                                                                                                                                                                                                                                                                                                                                                                                                                                                                                                                                                                                                                                                                                                                                                                                                                                                                                                                                                                                                                                                                                                                                                                                                                                                                                                                                                                                                                                                                     | curve right  |                  |                              |                                      |                         |                          |                         |
| Bituminous Mix | Cold Plane and            | 6 16                                                                                                                                                                                                                                                                                                                                                                                                                                                                                                                                                                                                                                                                                                                                                                                                                                                                                                                                                                                                                                                                                                                                                                                                                                                                                                                                                                                                                                                                                                                                                                                                                                                                                                                                                                                                                                                                                                                                                                                                                                                                                                                          | Grades       | Traffic Counters | Crash Locations              |                                      |                         |                          |                         |
| Skinny Mix     | Bituminous and Bituminous | Speed Zones                                                                                                                                                                                                                                                                                                                                                                                                                                                                                                                                                                                                                                                                                                                                                                                                                                                                                                                                                                                                                                                                                                                                                                                                                                                                                                                                                                                                                                                                                                                                                                                                                                                                                                                                                                                                                                                                                                                                                                                                                                                                                                                   | grade up     | (counter ID)     | Fatal 🔲 Property Damage Only |                                      |                         |                          |                         |
| Bituminous Se  | al Concrete Concrete      | SPEED | grade down   | Ť                | Injury 🗌 Unknown Crash Type  |                                      |                         |                          |                         |
|                | Concrete                  |                                                                                                                                                                                                                                                                                                                                                                                                                                                                                                                                                                                                                                                                                                                                                                                                                                                                                                                                                                                                                                                                                                                                                                                                                                                                                                                                                                                                                                                                                                                                                                                                                                                                                                                                                                                                                                                                                                                                                                                                                                                                                                                               |              |                  |                              |                                      | Total Mileage: 1.385 mi |                          | Total Mileage: 1.385 mi |