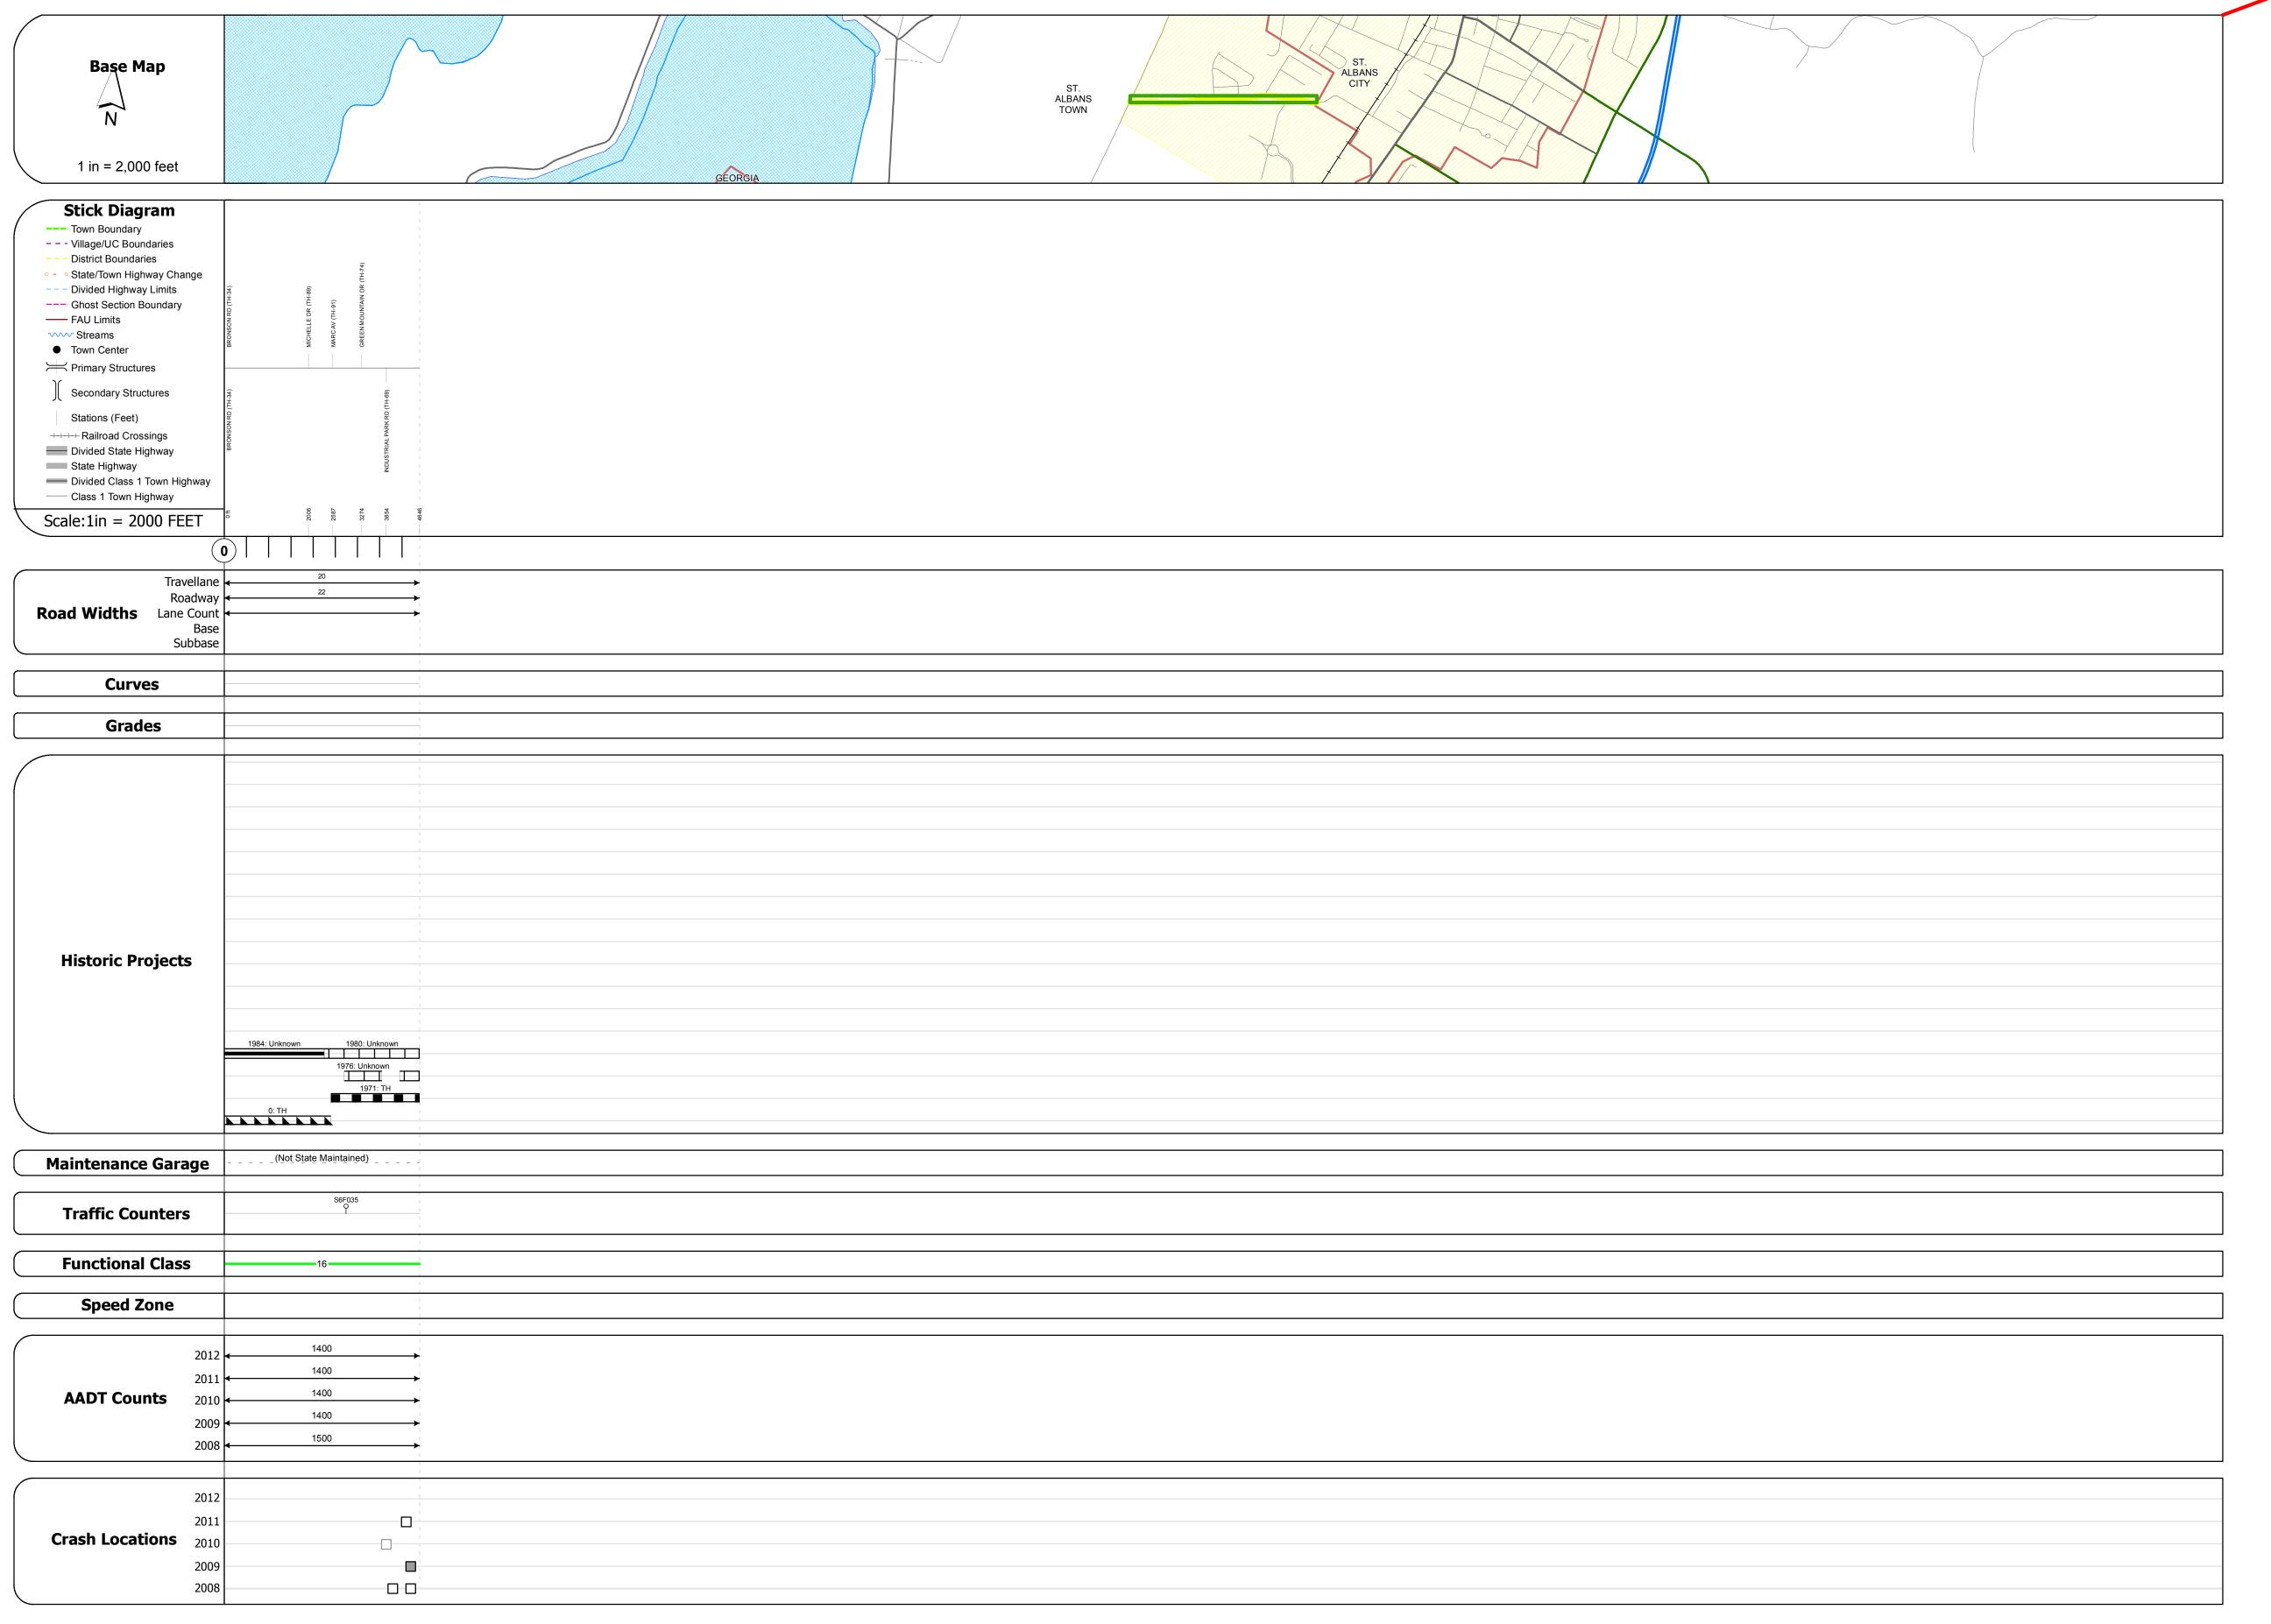

## **Route Log Progress Chart**

Please Note: Errors and Omissions May Exist.
Contact the VTrans Mapping Unit with questions or concerns.

**DRAFT** 

DISTRICT TOWN ROUTE

8 ST. ALBANS TOWN Min-8210

**DESCRIPTION BLOCK** 

| Retreatment Resurface Unknown Unknown Bituminous Mix Skinny Mix Sk |                                                   |                   |          | Mileage by Town By Sheet                 |       | Mileage by Functional Class By Sheet | AADT                       | Road Widths      | Curves   | Functional Class                                             | Historic Projects                                   |
|--------------------------------------------------------------------------------------------------------------------------------------------------------------------------------------------------------------------------------------------------------------------------------------------------------------------------------------------------------------------------------------------------------------------------------------------------------------------------------------------------------------------------------------------------------------------------------------------------------------------------------------------------------------------------------------------------------------------------------------------------------------------------------------------------------------------------------------------------------------------------------------------------------------------------------------------------------------------------------------------------------------------------------------------------------------------------------------------------------------------------------------------------------------------------------------------------------------------------------------------------------------------------------------------------------------------------------------------------------------------------------------------------------------------------------------------------------------------------------------------------------------------------------------------------------------------------------------------------------------------------------------------------------------------------------------------------------------------------------------------------------------------------------------------------------------------------------------------------------------------------------------------------------------------------------------------------------------------------------------------------------------------------------------------------------------------------------------------------------------------------------|---------------------------------------------------|-------------------|----------|------------------------------------------|-------|--------------------------------------|----------------------------|------------------|----------|--------------------------------------------------------------|-----------------------------------------------------|
| Unknown  Bituminous Mix  Bituminous Mix  Cold Plane and  Cold  |                                                   |                   | DISTRICT | ST. ALBANS TOWN - S82100613 0.88 of 0.88 | 0.880 | 3210 16 - Urban - Minor Arterial     | (count)                    | <b>←</b> (ft)    |          | → 1                                                          |                                                     |
| Skinny Mix Reclaimed Base Speed Zones Speed Zones Reclaimed Base R | 4 - 5 4                                           |                   |          |                                          |       |                                      | Crash Locations            | Traffic Counters | Grades   | 6 — 11 — 16                                                  | Unknown  Bituminous  Macadam  Plant Mix             |
| St. ALBANS TOWN  St. ALBANS TOWN    St. Albans Town   St. Albans Town   St. Albans Town   St. Albans Town   St. Albans Town   St. Albans Town   St. Albans Town   St. Albans Town   St. Albans Town   St. Albans Town   St. Albans Town   St. Albans Town   St. Albans Town   St. Albans Town   St. Albans Town   St. Albans Town   St. Albans Town   St. Albans Town   St. Albans Town   St. Albans Town   St. Albans Town   St. Albans Town   St. Albans Town   St. Albans Town   St. Albans Town   St. Albans Town   St. Albans Town   St. Albans Town   St. Albans Town   St. Albans Town   St. Albans Town   St. Albans Town   St. Albans Town   St. Albans Town   St. Albans Town   St. Albans Town   St. Albans Town   St. Albans Town   St. Albans Town   St. Albans Town   St. Albans Town   St. Albans Town   St. Albans Town   St. Albans Town   St. Albans Town   St. Albans Town   St. Albans Town   St. Albans Town   St. Albans Town   St. Albans Town   St. Albans Town   St. Albans Town   St. Albans Town   St. Albans Town   St. Albans Town   St. Albans Town   St. Albans Town   St. Albans Town   St. Albans Town   St. Albans Town   St. Albans Town   St. Albans Town   St. Albans Town   St. Albans Town   St. Albans Town   St. Albans Town   St. Albans Town   St. Albans Town   St. Albans Town   St. Albans Town   St. Albans Town   St. Albans Town   St. Albans Town   St. Albans Town   St. Albans Town   St. Albans Town   St. Albans Town   St. Albans Town   St. Albans Town   St. Albans Town   St. Albans Town   St. Albans Town   St. Albans Town   St. Albans Town   St. Albans Town   St. Albans Town   St. Albans Town   St. Albans Town   St. Albans Town   St. Albans Town   St. Albans Town   St. Albans Town   St. Albans Town   St. Albans Town   St. Albans Town   St. Albans Town   St. Albans Town   St. Albans Town   St. Albans Town   St. Albans Town   St. Albans Town   St. Albans Town   St. Albans Town   St. Albans Town   St. Albans Town   St. Albans Town   St. Albans Town   St. Albans Town   St. Albans Town   St. Albans Town   St. Albans Town   St. Albans T | ST. ALBANS TOWN  1 of 1  TWN mileage: 0.0 to 0.88 | 8 ST. ALBANS TOWN | 8        |                                          |       |                                      | Fatal Property Damage Only | (counter ID)     | grade up | Speed Zones  SPEED SPEED SPEED SPEED SPEED SPEED SPEED SPEED | Skinny Mix Bituminous Reclaimed Base and Bituminous |