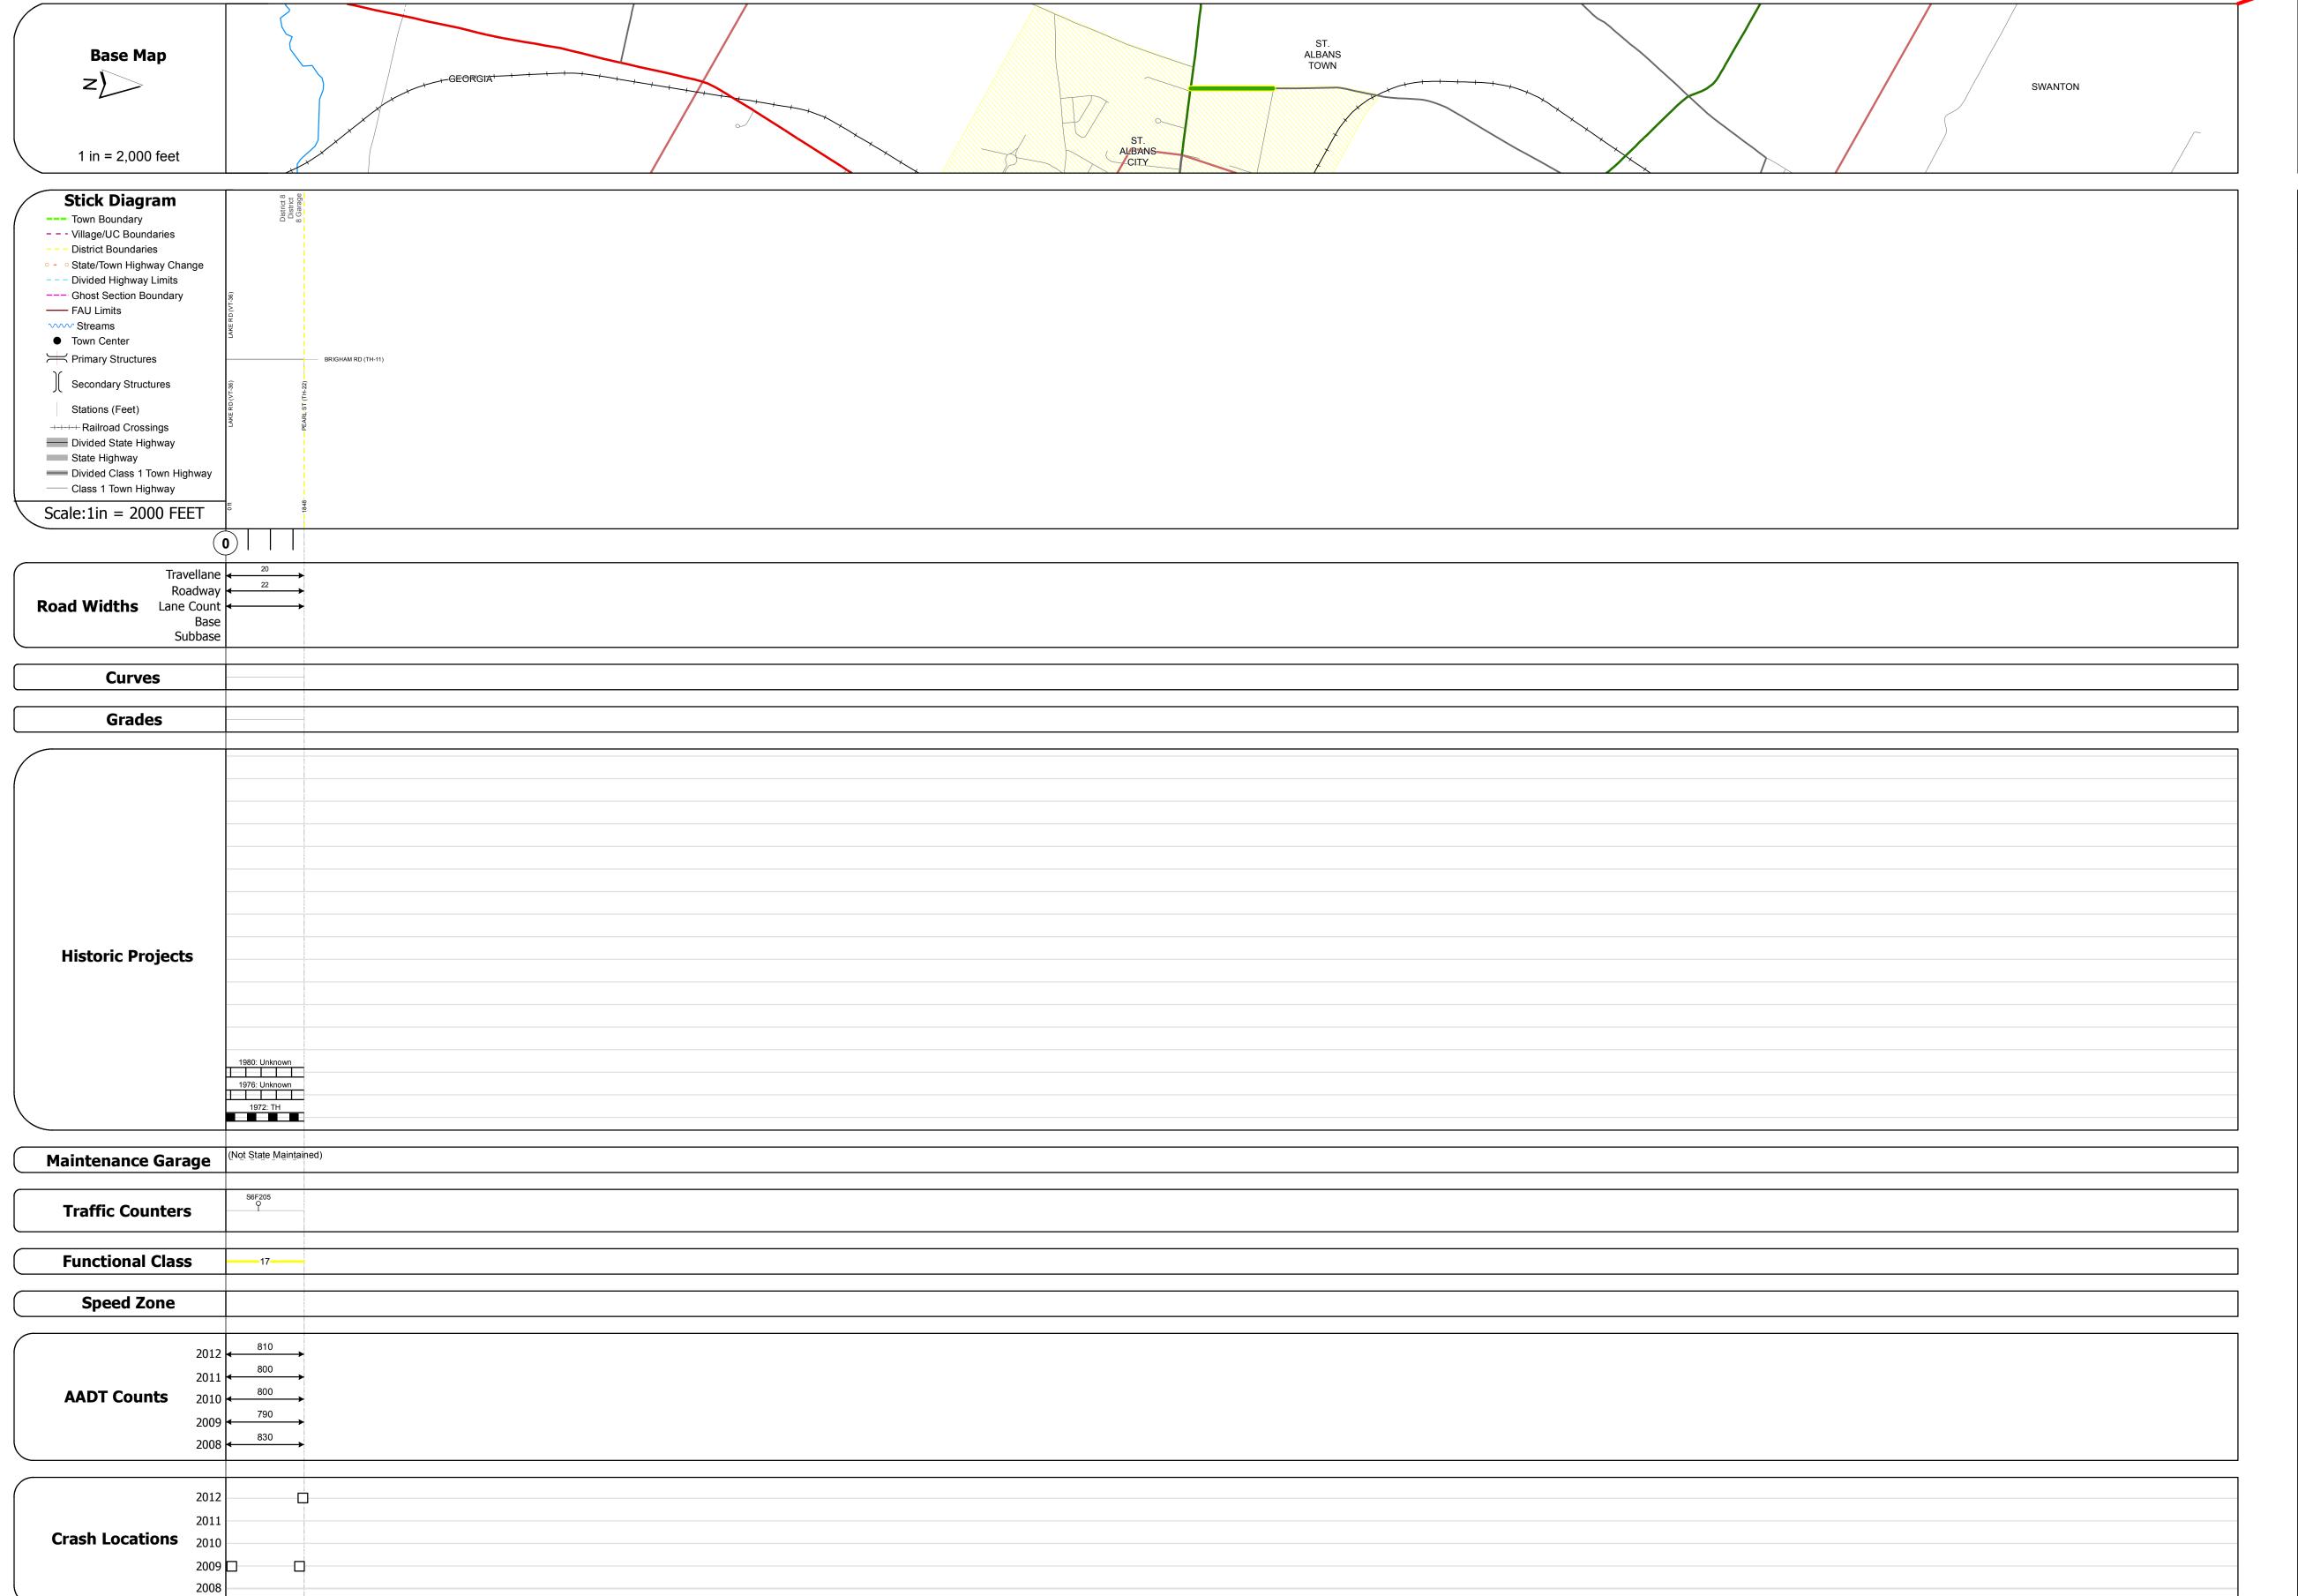

## **Route Log Progress Chart**

Please Note: Errors and Omissions May Exist.
Contact the VTrans Mapping Unit with questions or concerns.

**DRAFT** 

DISTRICT TOWN ROUTE

8 ST. ALBANS TOWN Min-8202

**DESCRIPTION BLOCK** 

| Historic Projects                                                                 | Functional Class                                                                                                                                                                                                                                                                                                                                                                                                                                                                                                                                                                                                                                                                                                                                                                                                                                                                                                                                                                                                                                                                                                                                                                                                                                                                                                                                                                                                                                                                                                                                                                                                                                                                                                                                                                                                                                                                                                                                                                                                                                                                                                               | Curves                 | Road Widths      | AADT                       | Mileage by Functional Class By Sheet |                   | Mileage by Town By Sheet     |                        |          |                 |                     |                             |
|-----------------------------------------------------------------------------------|--------------------------------------------------------------------------------------------------------------------------------------------------------------------------------------------------------------------------------------------------------------------------------------------------------------------------------------------------------------------------------------------------------------------------------------------------------------------------------------------------------------------------------------------------------------------------------------------------------------------------------------------------------------------------------------------------------------------------------------------------------------------------------------------------------------------------------------------------------------------------------------------------------------------------------------------------------------------------------------------------------------------------------------------------------------------------------------------------------------------------------------------------------------------------------------------------------------------------------------------------------------------------------------------------------------------------------------------------------------------------------------------------------------------------------------------------------------------------------------------------------------------------------------------------------------------------------------------------------------------------------------------------------------------------------------------------------------------------------------------------------------------------------------------------------------------------------------------------------------------------------------------------------------------------------------------------------------------------------------------------------------------------------------------------------------------------------------------------------------------------------|------------------------|------------------|----------------------------|--------------------------------------|-------------------|------------------------------|------------------------|----------|-----------------|---------------------|-----------------------------|
| Retreatment Bituminous Concrete Surface Treated                                   | 7 — 12 — 17                                                                                                                                                                                                                                                                                                                                                                                                                                                                                                                                                                                                                                                                                                                                                                                                                                                                                                                                                                                                                                                                                                                                                                                                                                                                                                                                                                                                                                                                                                                                                                                                                                                                                                                                                                                                                                                                                                                                                                                                                                                                                                                    | curve left curve right | <b>←</b> (ft) →  | (count)                    | 8202 17 - Urban - Collector          | 0.350             | ST. ALBANS TOWN - \$82020613 | 0.35 of 0.35           | DISTRICT | TOWN            | Date: 04/02/14      | ROUTE                       |
| Unknown Bituminous Mix Bituminous Mix Cold Plane and                              | 6 — 11 — 16                                                                                                                                                                                                                                                                                                                                                                                                                                                                                                                                                                                                                                                                                                                                                                                                                                                                                                                                                                                                                                                                                                                                                                                                                                                                                                                                                                                                                                                                                                                                                                                                                                                                                                                                                                                                                                                                                                                                                                                                                                                                                                                    | Grades                 | Traffic Counters | Crash Locations            |                                      |                   |                              |                        |          |                 | 4 - 6 4             | Min-8202                    |
| Skinny Mix  Bituminous Concrete  Reclaimed Base and Bituminous Concrete  Concrete | Speed Zones  Speed | grade up               | (counter ID)     | Fatal Property Damage Only | ,                                    |                   |                              |                        | 8        | ST. ALBANS TOWN | 1 of 1 TWN mileage: | ETE mileage:<br>0.0 to 0.35 |
| Concrete                                                                          | 25 30 35 40 45 50 55 60 65                                                                                                                                                                                                                                                                                                                                                                                                                                                                                                                                                                                                                                                                                                                                                                                                                                                                                                                                                                                                                                                                                                                                                                                                                                                                                                                                                                                                                                                                                                                                                                                                                                                                                                                                                                                                                                                                                                                                                                                                                                                                                                     | •                      |                  | 1 2 ,, ,                   | Total                                | Mileage: 0.350 mi |                              | Total Mileage: 0.35 mi |          |                 | 0.0 to 0.35         | 3.5 to 0.55                 |