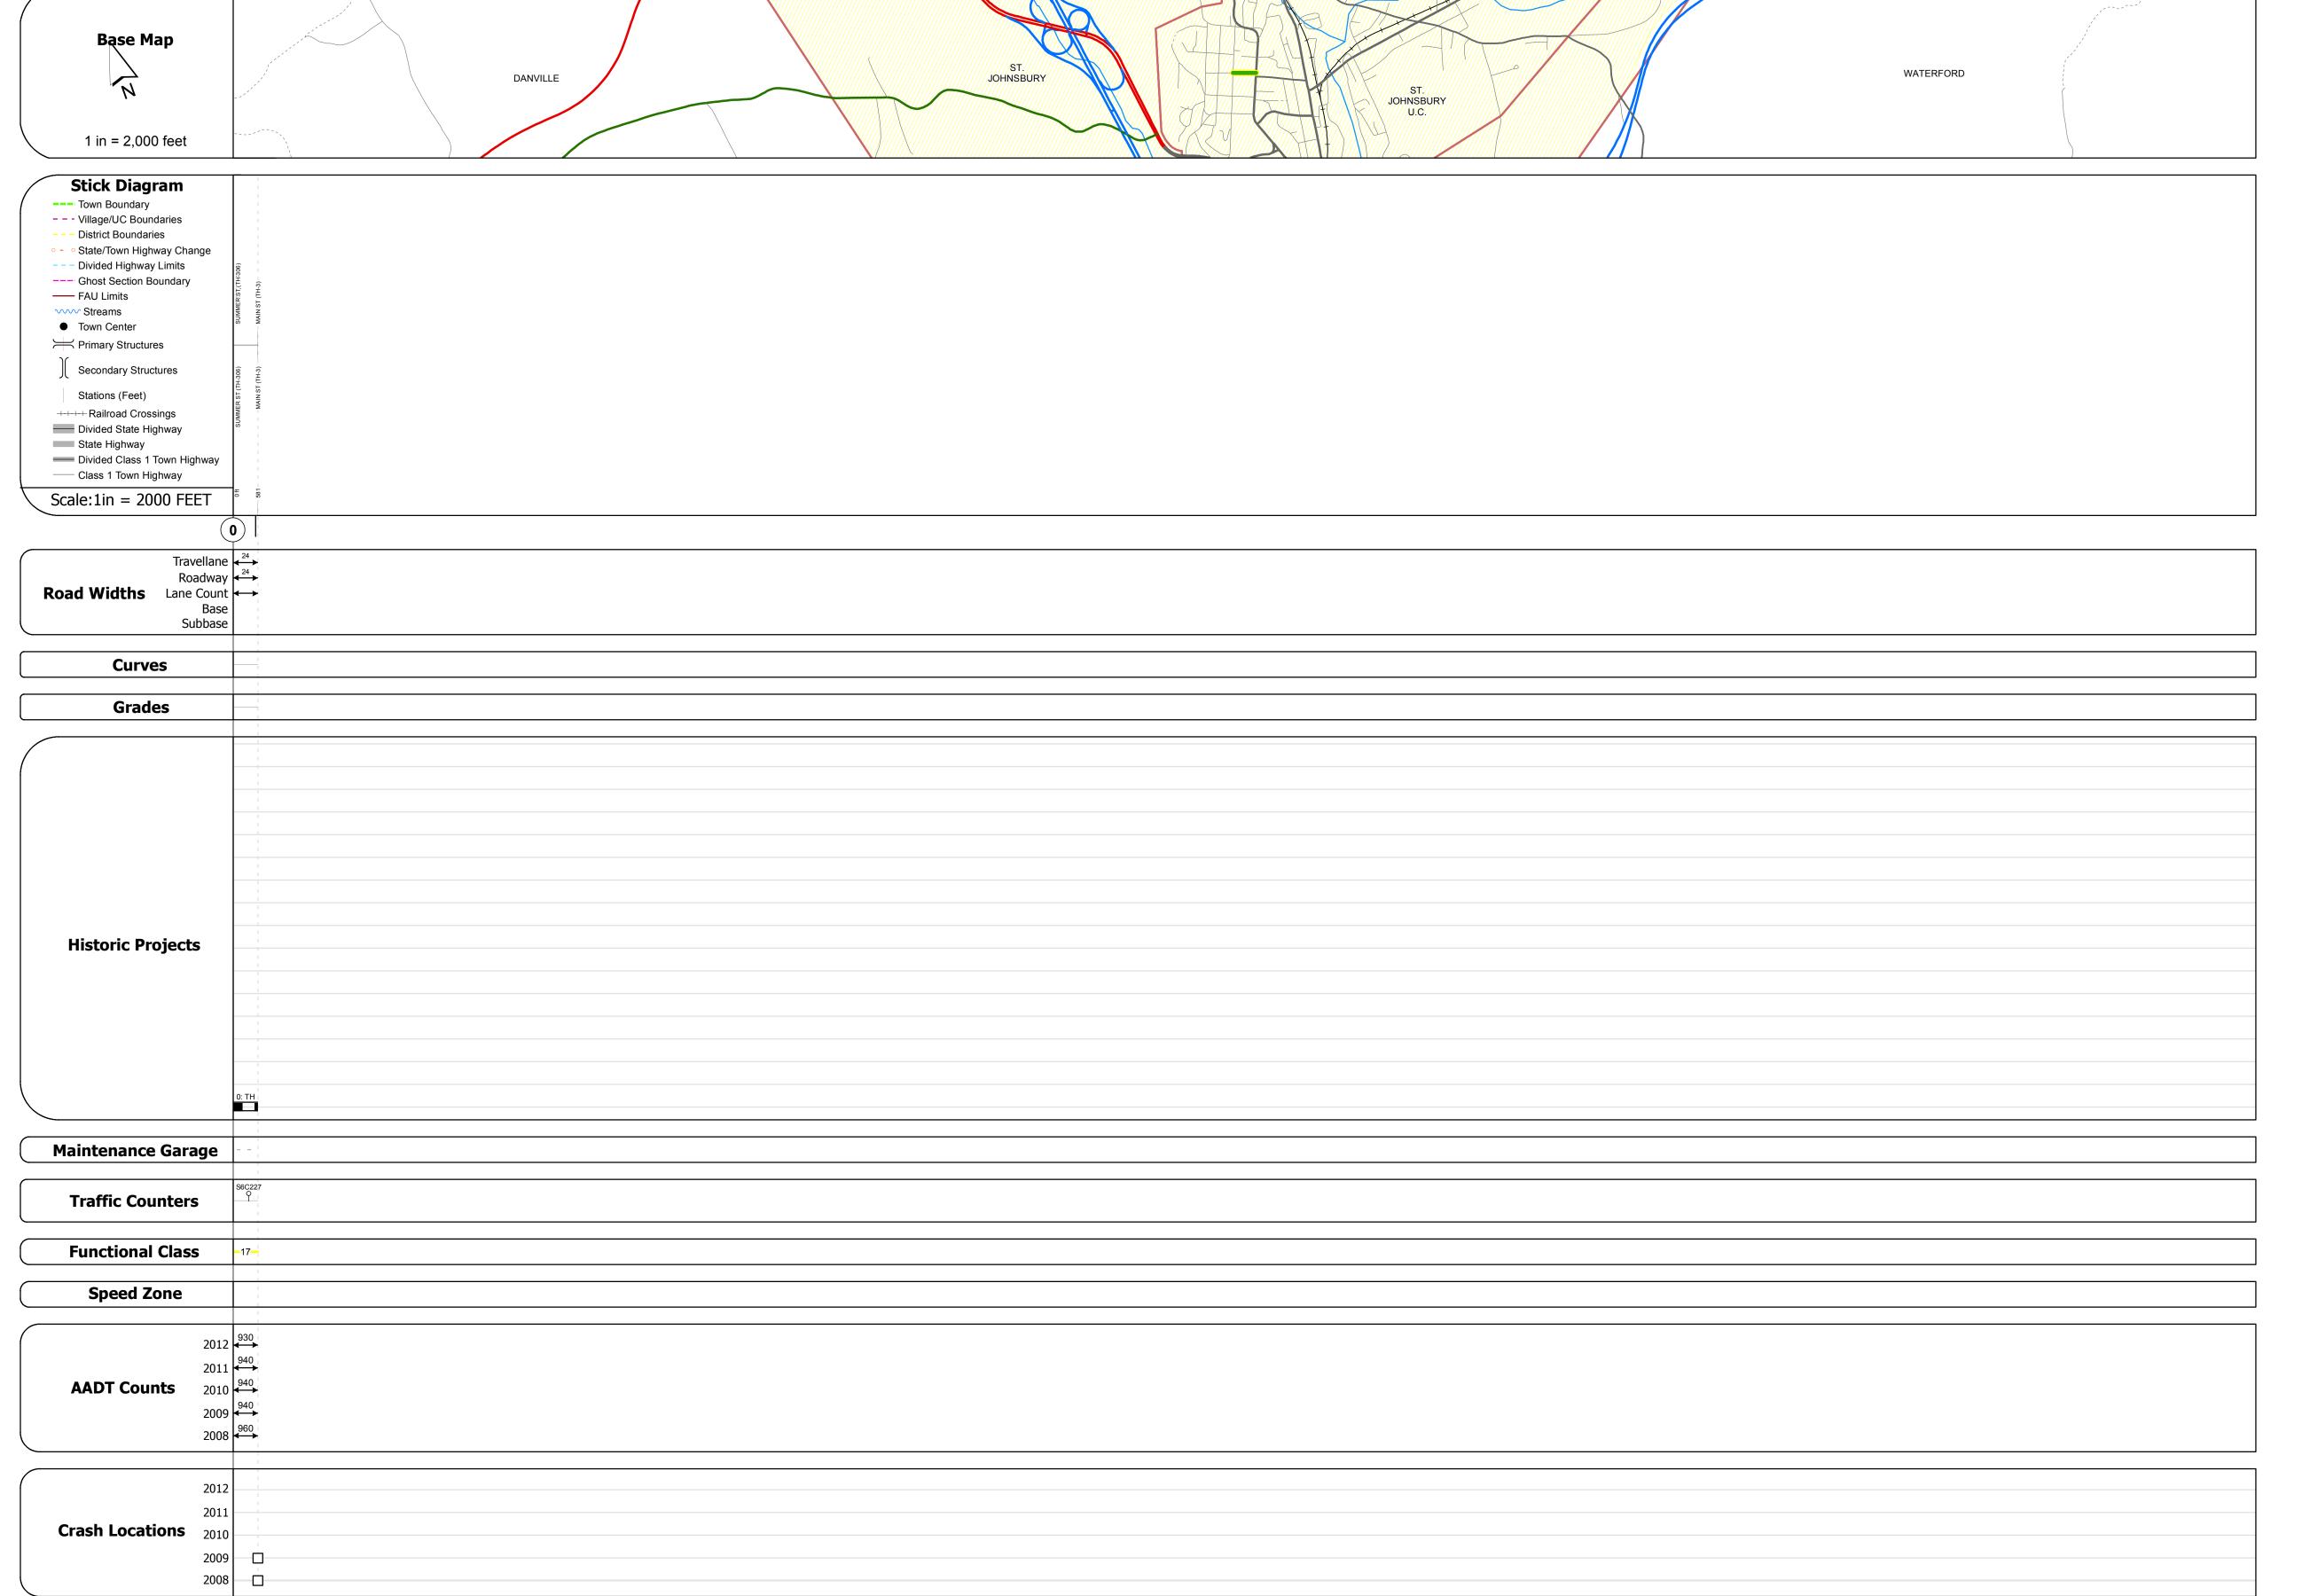

| Historic Projects                         | Functional Class                                                                                                                                                                                                                                                                                                                                                                                                                                                                                                                                                                                                                                                                                                                                                                                                                                                                                                                                                                                                                                                                                                                                                                                                                                                                                                                                                                                                                                                                                                                                                                                                                                                                                                                                                                                                                                                                                                                                                                                                                                                                                                              | Curves      | Road Widths      | AADT                       | Mileage by Functional Cl    | ass By Sheet            | Mileage by Town By Sheet  |                        |           |               |                |                             |
|-------------------------------------------|-------------------------------------------------------------------------------------------------------------------------------------------------------------------------------------------------------------------------------------------------------------------------------------------------------------------------------------------------------------------------------------------------------------------------------------------------------------------------------------------------------------------------------------------------------------------------------------------------------------------------------------------------------------------------------------------------------------------------------------------------------------------------------------------------------------------------------------------------------------------------------------------------------------------------------------------------------------------------------------------------------------------------------------------------------------------------------------------------------------------------------------------------------------------------------------------------------------------------------------------------------------------------------------------------------------------------------------------------------------------------------------------------------------------------------------------------------------------------------------------------------------------------------------------------------------------------------------------------------------------------------------------------------------------------------------------------------------------------------------------------------------------------------------------------------------------------------------------------------------------------------------------------------------------------------------------------------------------------------------------------------------------------------------------------------------------------------------------------------------------------------|-------------|------------------|----------------------------|-----------------------------|-------------------------|---------------------------|------------------------|-----------|---------------|----------------|-----------------------------|
| Retreatment Bituminous Gravel             | ├── <del>+</del> 1 <b>──</b> ─ 7 <b>──</b> ─ 12 <b>──</b> ─ 17                                                                                                                                                                                                                                                                                                                                                                                                                                                                                                                                                                                                                                                                                                                                                                                                                                                                                                                                                                                                                                                                                                                                                                                                                                                                                                                                                                                                                                                                                                                                                                                                                                                                                                                                                                                                                                                                                                                                                                                                                                                                | curve left  | <b>←</b> (ft)    | (count)                    | 7034 17 - Urban - Collector | 0.110                   | ST. JOHNSBURY - S70340311 | 0.11 of 0.11           | DISTRICT  | TOWN          | Date: 04/02/14 | ROUTE                       |
| Resurface Concrete Surface Treated Gravel | 2 8 — 14 — 19                                                                                                                                                                                                                                                                                                                                                                                                                                                                                                                                                                                                                                                                                                                                                                                                                                                                                                                                                                                                                                                                                                                                                                                                                                                                                                                                                                                                                                                                                                                                                                                                                                                                                                                                                                                                                                                                                                                                                                                                                                                                                                                 | curve right |                  |                            |                             |                         |                           |                        | DISTINIC: |               |                |                             |
| Bituminous Mix  Cold Plane and            | 6 —— 11 —— 16                                                                                                                                                                                                                                                                                                                                                                                                                                                                                                                                                                                                                                                                                                                                                                                                                                                                                                                                                                                                                                                                                                                                                                                                                                                                                                                                                                                                                                                                                                                                                                                                                                                                                                                                                                                                                                                                                                                                                                                                                                                                                                                 | Grades      | Traffic Counters | Crash Locations            |                             |                         |                           |                        |           |               | 1 of 1         | Min-7034                    |
| Skinny Mix Bituminous Rectained Base      | Speed Zones                                                                                                                                                                                                                                                                                                                                                                                                                                                                                                                                                                                                                                                                                                                                                                                                                                                                                                                                                                                                                                                                                                                                                                                                                                                                                                                                                                                                                                                                                                                                                                                                                                                                                                                                                                                                                                                                                                                                                                                                                                                                                                                   | grade up    | (counter ID)     | Fatal Property Damage Only |                             |                         |                           |                        | 7         | ST. JOHNSBURY | 1 of 1         | ETE mileage:                |
| Bituminous Seal Concrete Concrete         | SPEED | grade down  | Y                | Injury Unknown Crash Type  |                             |                         |                           |                        |           | 31. JOHNSBORT | TWN mileage:   | ETE mileage:<br>0.0 to 0.11 |
| Concrete                                  | 25 30 35 40 45 50 55 60 65                                                                                                                                                                                                                                                                                                                                                                                                                                                                                                                                                                                                                                                                                                                                                                                                                                                                                                                                                                                                                                                                                                                                                                                                                                                                                                                                                                                                                                                                                                                                                                                                                                                                                                                                                                                                                                                                                                                                                                                                                                                                                                    |             |                  |                            |                             | Total Mileage: 0.110 mi |                           | Total Mileage: 0.11 mi |           |               | 0.0 to 0.11    |                             |