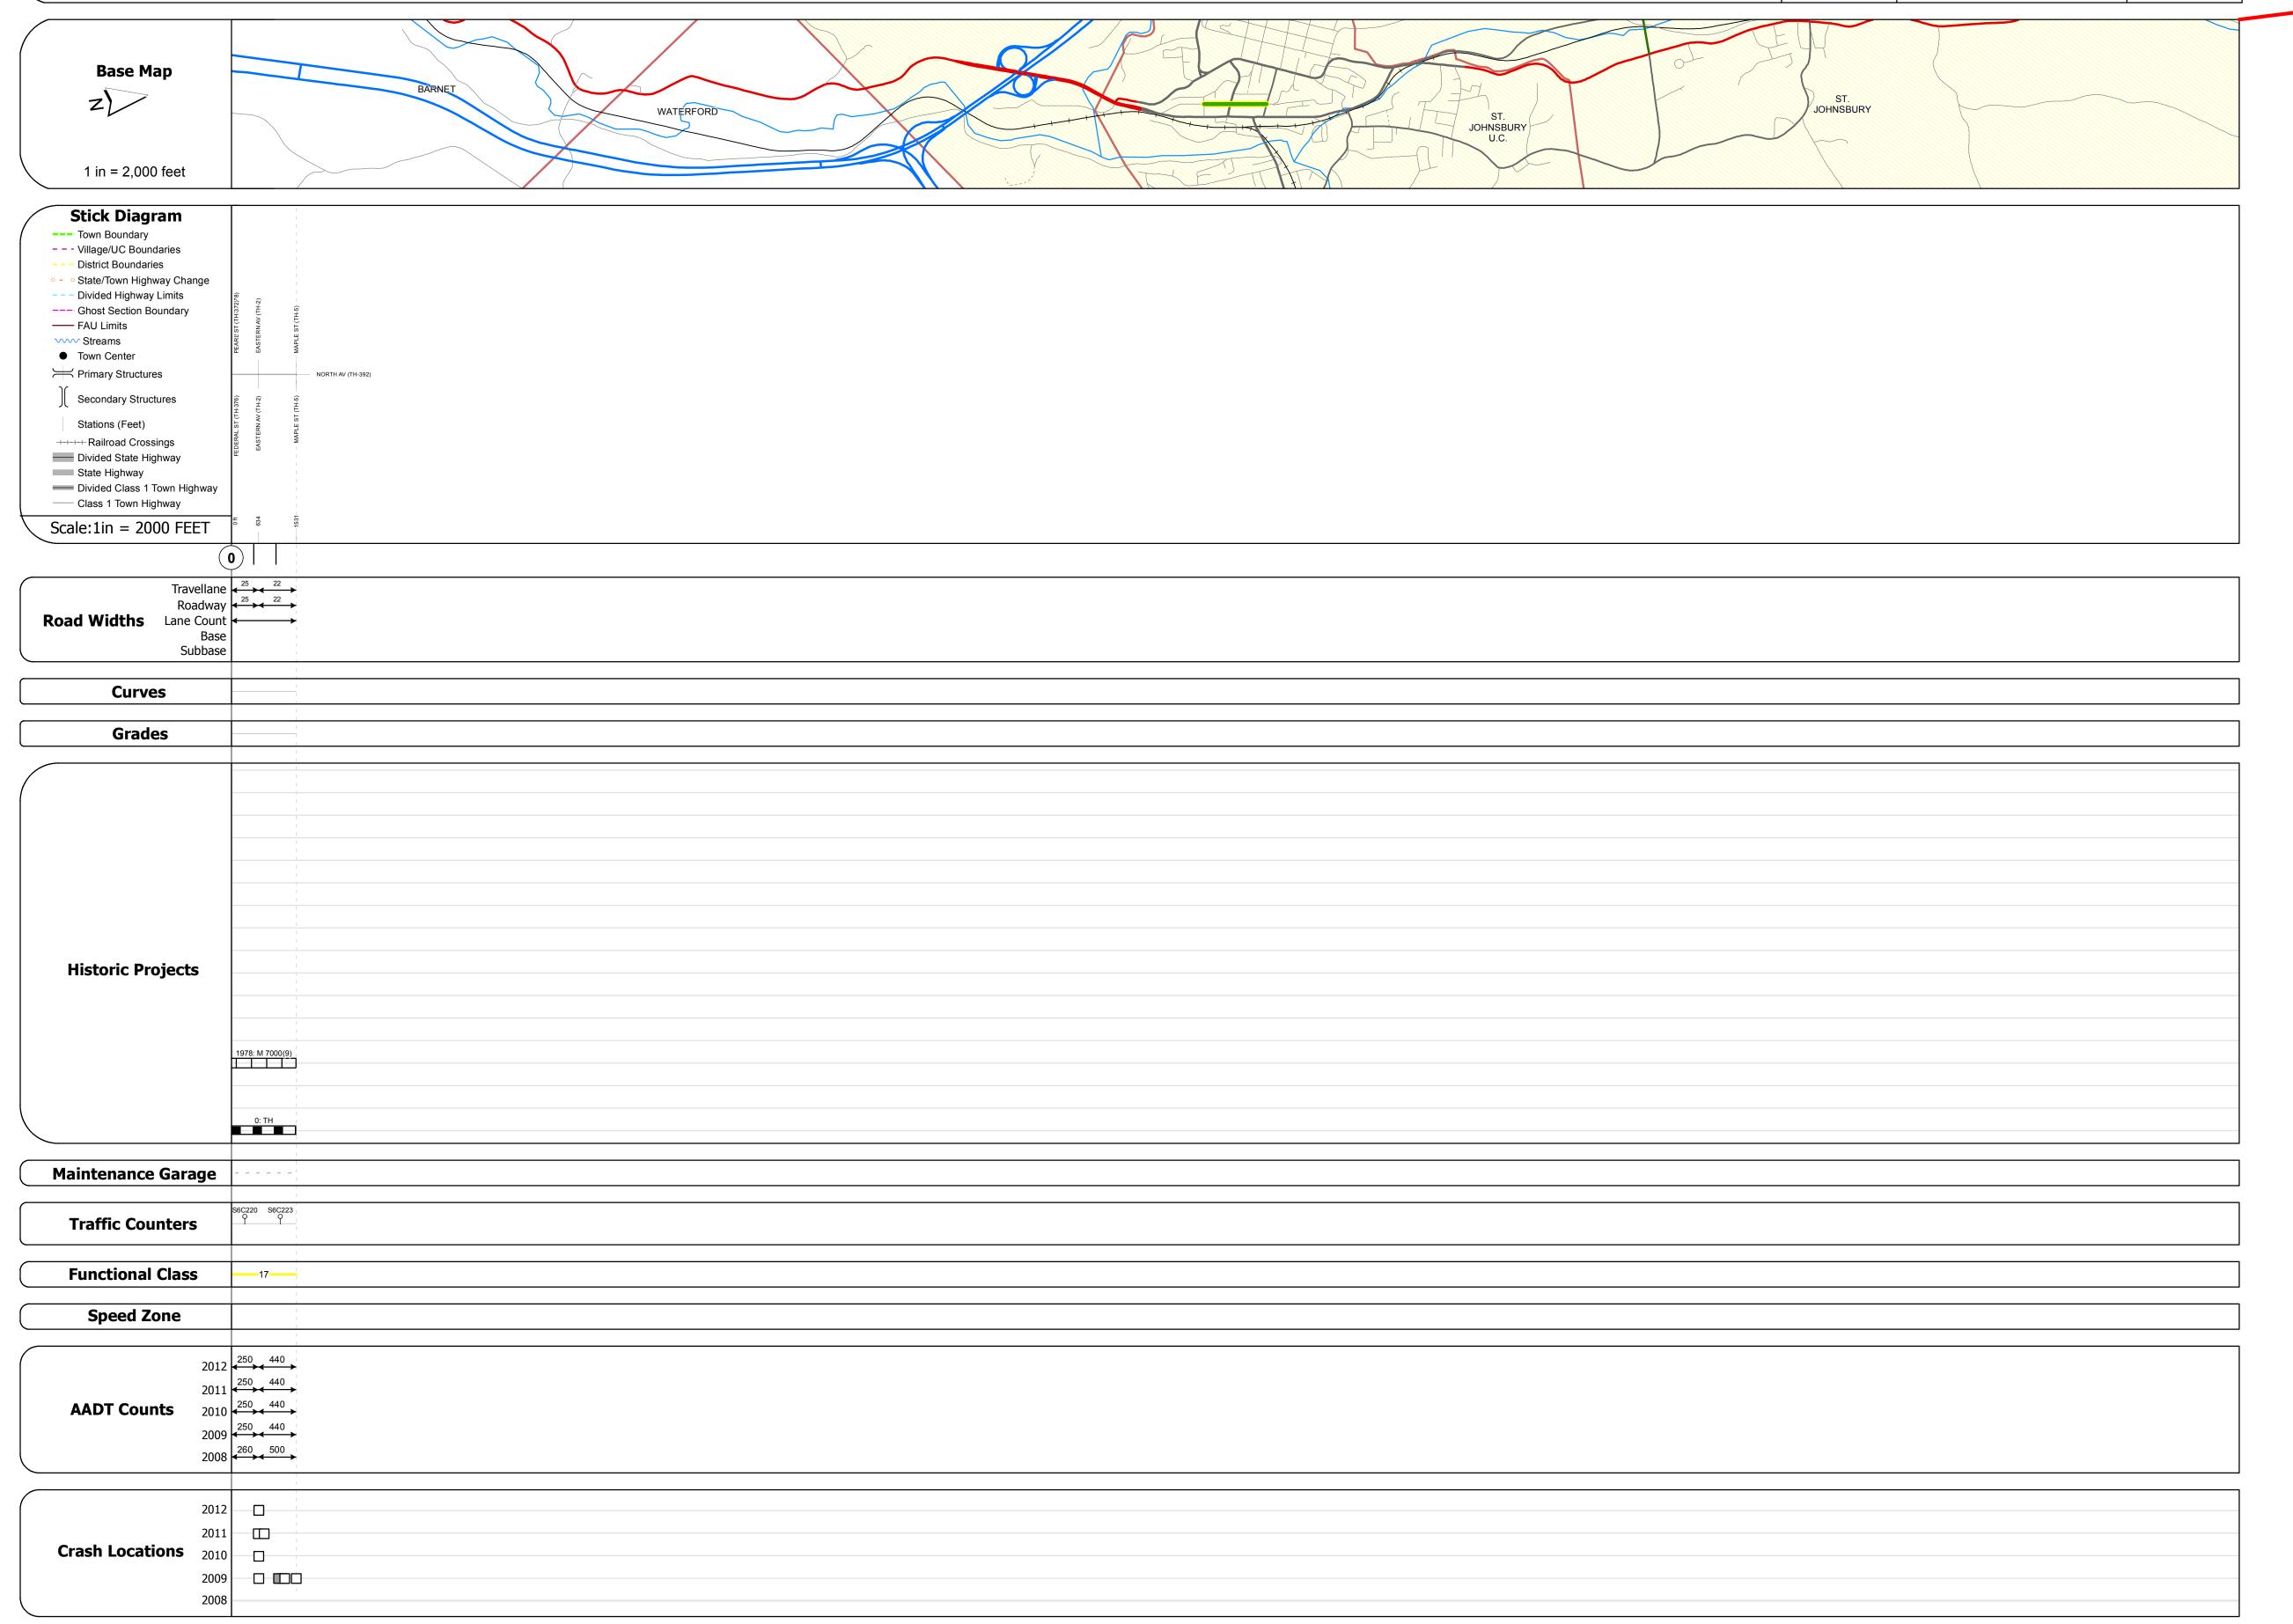

## **Route Log Progress Chart**

Please Note: Errors and Omissions May Exist.
Contact the VTrans Mapping Unit with questions or concerns.

**DRAFT** 

DISTRICT TOWN ROUTE
7 ST. JOHNSBURY Min-7024

**DESCRIPTION BLOCK** 

| Historic Projects                                                                                                         | Functional Class                                                                                                                                                                                                                                                                                                                                                                                                                                                                                                                                                                                                                                                                                                                                                                                                                                                                                                                                                                                                                                                                                                                                                                                                                                                                                                                                                                                                                                                                                                                                                                                                                                                                                                                                                                                                                                                                                                                                                                                                                                                                                                               | Curves                     | Road Widths                   | AADT                                                                          | Mileage by Functional Class By Sheet |                | Mileage by Town By Sheet |                        |          |               |                     |                                    |
|---------------------------------------------------------------------------------------------------------------------------|--------------------------------------------------------------------------------------------------------------------------------------------------------------------------------------------------------------------------------------------------------------------------------------------------------------------------------------------------------------------------------------------------------------------------------------------------------------------------------------------------------------------------------------------------------------------------------------------------------------------------------------------------------------------------------------------------------------------------------------------------------------------------------------------------------------------------------------------------------------------------------------------------------------------------------------------------------------------------------------------------------------------------------------------------------------------------------------------------------------------------------------------------------------------------------------------------------------------------------------------------------------------------------------------------------------------------------------------------------------------------------------------------------------------------------------------------------------------------------------------------------------------------------------------------------------------------------------------------------------------------------------------------------------------------------------------------------------------------------------------------------------------------------------------------------------------------------------------------------------------------------------------------------------------------------------------------------------------------------------------------------------------------------------------------------------------------------------------------------------------------------|----------------------------|-------------------------------|-------------------------------------------------------------------------------|--------------------------------------|----------------|--------------------------|------------------------|----------|---------------|---------------------|------------------------------------|
| Retreatment Bituminous Concrete Surface Treated Gravel Unknown Bituminous Gravel                                          | 7 — 12 — 17<br>— 2 — 8 — 14 — 19                                                                                                                                                                                                                                                                                                                                                                                                                                                                                                                                                                                                                                                                                                                                                                                                                                                                                                                                                                                                                                                                                                                                                                                                                                                                                                                                                                                                                                                                                                                                                                                                                                                                                                                                                                                                                                                                                                                                                                                                                                                                                               | curve left                 | <b>←</b> (ft)                 | (count)                                                                       | 7024 17 - Urban - Collector          | 0.290 ST       |                          | 0.29 of 0.29           | DISTRICT | TOWN          | Date: 04/02/14      | ROUTE                              |
| Bituminous Mix  Skinny Mix  Skinny Mix  Bituminous  Concrete  Plant Mix  Reclaimed Base and Bituminous Concrete  Concrete | Speed Zones  Speed Zones  Speed Spee | Grades grade up grade down | Traffic Counters (counter ID) | Crash Locations  ■ Fatal □ Property Damage Only □ Injury □ Unknown Crash Type |                                      |                |                          |                        | 7        | ST. JOHNSBURY | 1 of 1 TWN mileage: | Min-7024  ETE mileage: 0.0 to 0.29 |
| Concrete                                                                                                                  | 25 30 35 40 45 50 55 60 65                                                                                                                                                                                                                                                                                                                                                                                                                                                                                                                                                                                                                                                                                                                                                                                                                                                                                                                                                                                                                                                                                                                                                                                                                                                                                                                                                                                                                                                                                                                                                                                                                                                                                                                                                                                                                                                                                                                                                                                                                                                                                                     |                            |                               |                                                                               | Total Mile                           | eage: 0.290 mi |                          | Total Mileage: 0.29 mi |          |               | 0.0 to 0.29         |                                    |