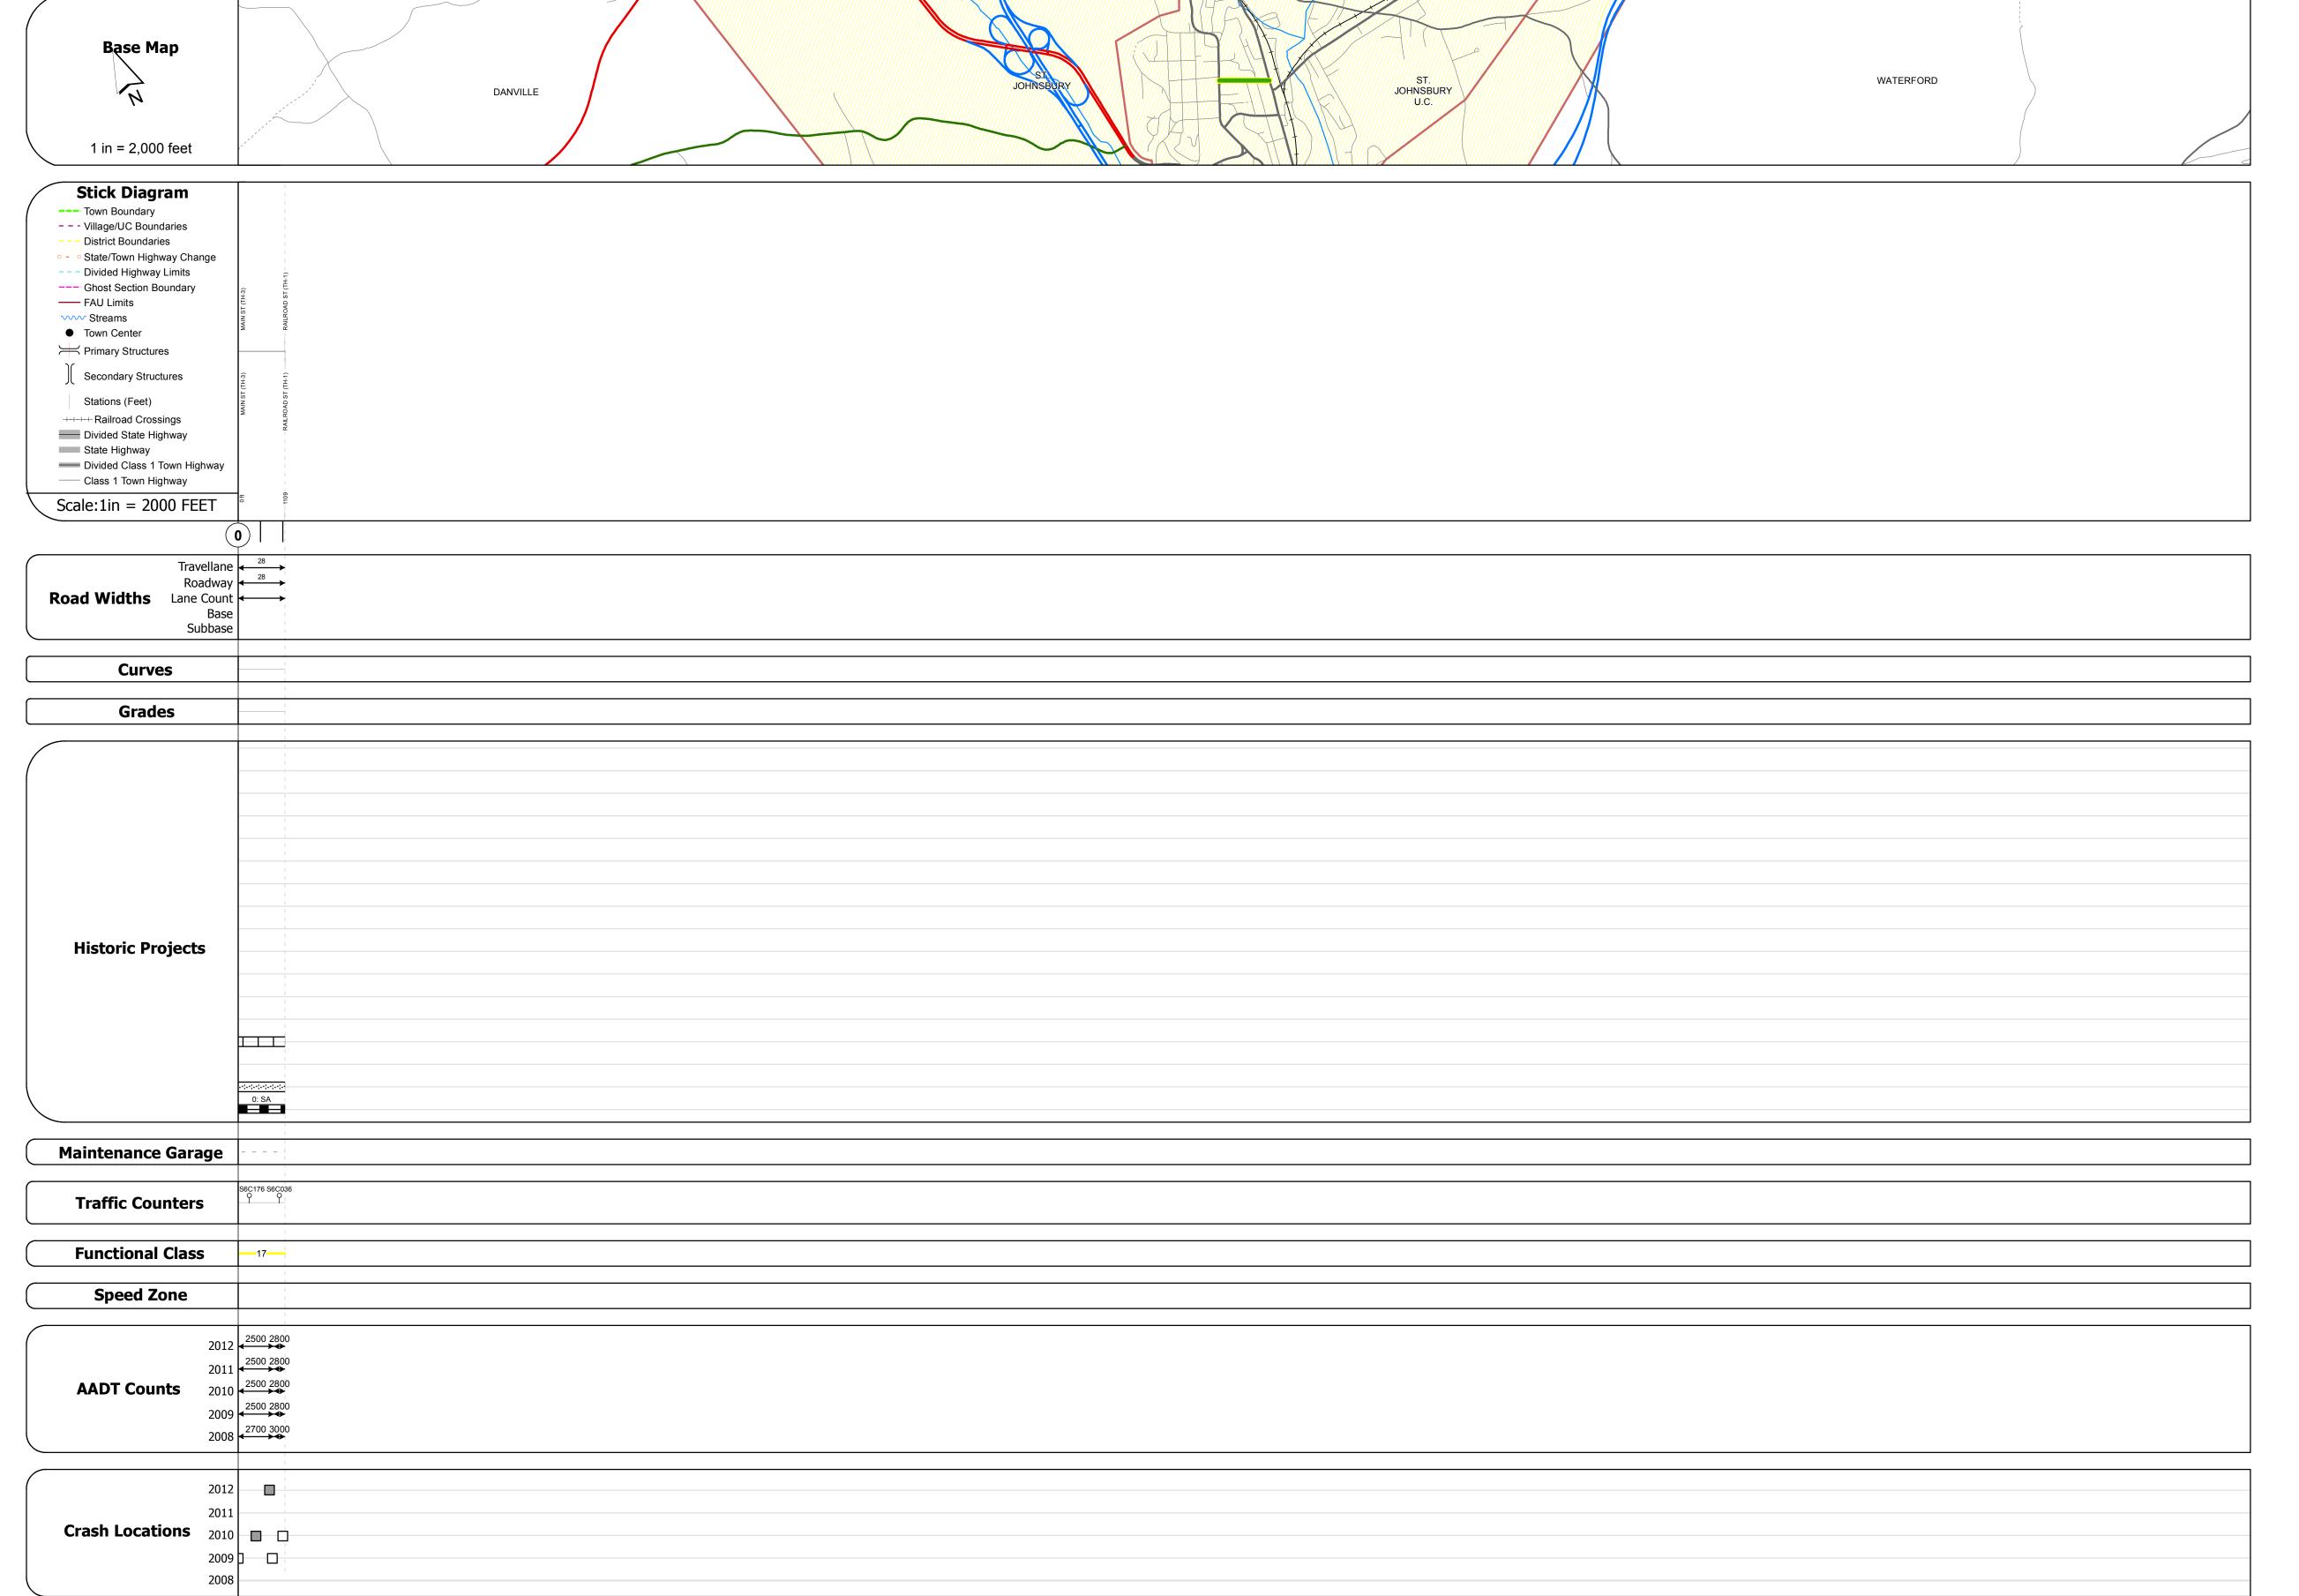

## **Route Log Progress Chart**

Please Note: Errors and Omissions May Exist.
Contact the VTrans Mapping Unit with questions or concerns.

DISTRICTTOWNROUTE7ST. JOHNSBURYMin-7022

**DESCRIPTION BLOCK** 

| Historic Projects                                                                                                          | Functional Class                                                                                                                                                                                                                                                                                                                                                                                                                                                                                                                                                                                                                                                                                                                                                                                                                                                                                                                                                                                                                                                                                                                                                                                                                                                                                                                                                                                                                                                                                                                                                                                                                                                                                                                                                                                                                                                                                                                                                                                                                                                                                                               | Curves     | Road Widths      | AADT                                                 | Mileage by Functional Class | By Sheet                | Mileage by Town By Sheet  |                        |          |               |                     |                             |
|----------------------------------------------------------------------------------------------------------------------------|--------------------------------------------------------------------------------------------------------------------------------------------------------------------------------------------------------------------------------------------------------------------------------------------------------------------------------------------------------------------------------------------------------------------------------------------------------------------------------------------------------------------------------------------------------------------------------------------------------------------------------------------------------------------------------------------------------------------------------------------------------------------------------------------------------------------------------------------------------------------------------------------------------------------------------------------------------------------------------------------------------------------------------------------------------------------------------------------------------------------------------------------------------------------------------------------------------------------------------------------------------------------------------------------------------------------------------------------------------------------------------------------------------------------------------------------------------------------------------------------------------------------------------------------------------------------------------------------------------------------------------------------------------------------------------------------------------------------------------------------------------------------------------------------------------------------------------------------------------------------------------------------------------------------------------------------------------------------------------------------------------------------------------------------------------------------------------------------------------------------------------|------------|------------------|------------------------------------------------------|-----------------------------|-------------------------|---------------------------|------------------------|----------|---------------|---------------------|-----------------------------|
| Retreatment Bituminous Concrete Surface Treated Cravel                                                                     | → + 1 <b>→</b> 7 <b>→</b> 12 <b>→</b> 17                                                                                                                                                                                                                                                                                                                                                                                                                                                                                                                                                                                                                                                                                                                                                                                                                                                                                                                                                                                                                                                                                                                                                                                                                                                                                                                                                                                                                                                                                                                                                                                                                                                                                                                                                                                                                                                                                                                                                                                                                                                                                       | curve left | <b>←</b> (ft)    | (count)                                              | 7022 17 - Urban - Collector | 0.210                   | ST. JOHNSBURY - S70220311 | 0.21 of 0.21           | DISTRICT | TOWN          | Date: 04/02/14      | ROUTE                       |
| Unknown  Bituminous  Macadam  Plant Mix                                                                                    | 2 8 — 14 — 19<br>6 — 11 — 16                                                                                                                                                                                                                                                                                                                                                                                                                                                                                                                                                                                                                                                                                                                                                                                                                                                                                                                                                                                                                                                                                                                                                                                                                                                                                                                                                                                                                                                                                                                                                                                                                                                                                                                                                                                                                                                                                                                                                                                                                                                                                                   | Grades     | Traffic Counters | Crash Locations                                      |                             |                         |                           |                        |          |               | 4.64                | Min-7022                    |
| Skinny Mix  Skinny Mix  Skinny Mix  Skinny Mix  Cold Plane and Bituminous Concrete  Reclaimed Base and Bituminous Concrete | Speed Zones  Speed | grade up   | (counter ID)     | Fatal Property Damage Only Injury Unknown Crash Type |                             |                         |                           |                        | 7        | ST. JOHNSBURY | 1 of 1 TWN mileage: | ETE mileage:<br>0.0 to 0.21 |
| Concrete                                                                                                                   | 25 30 35 40 45 50 55 60 65                                                                                                                                                                                                                                                                                                                                                                                                                                                                                                                                                                                                                                                                                                                                                                                                                                                                                                                                                                                                                                                                                                                                                                                                                                                                                                                                                                                                                                                                                                                                                                                                                                                                                                                                                                                                                                                                                                                                                                                                                                                                                                     |            |                  |                                                      |                             | Total Mileage: 0.210 mi |                           | Total Mileage: 0.21 mi |          |               | 0.0 to 0.21         |                             |