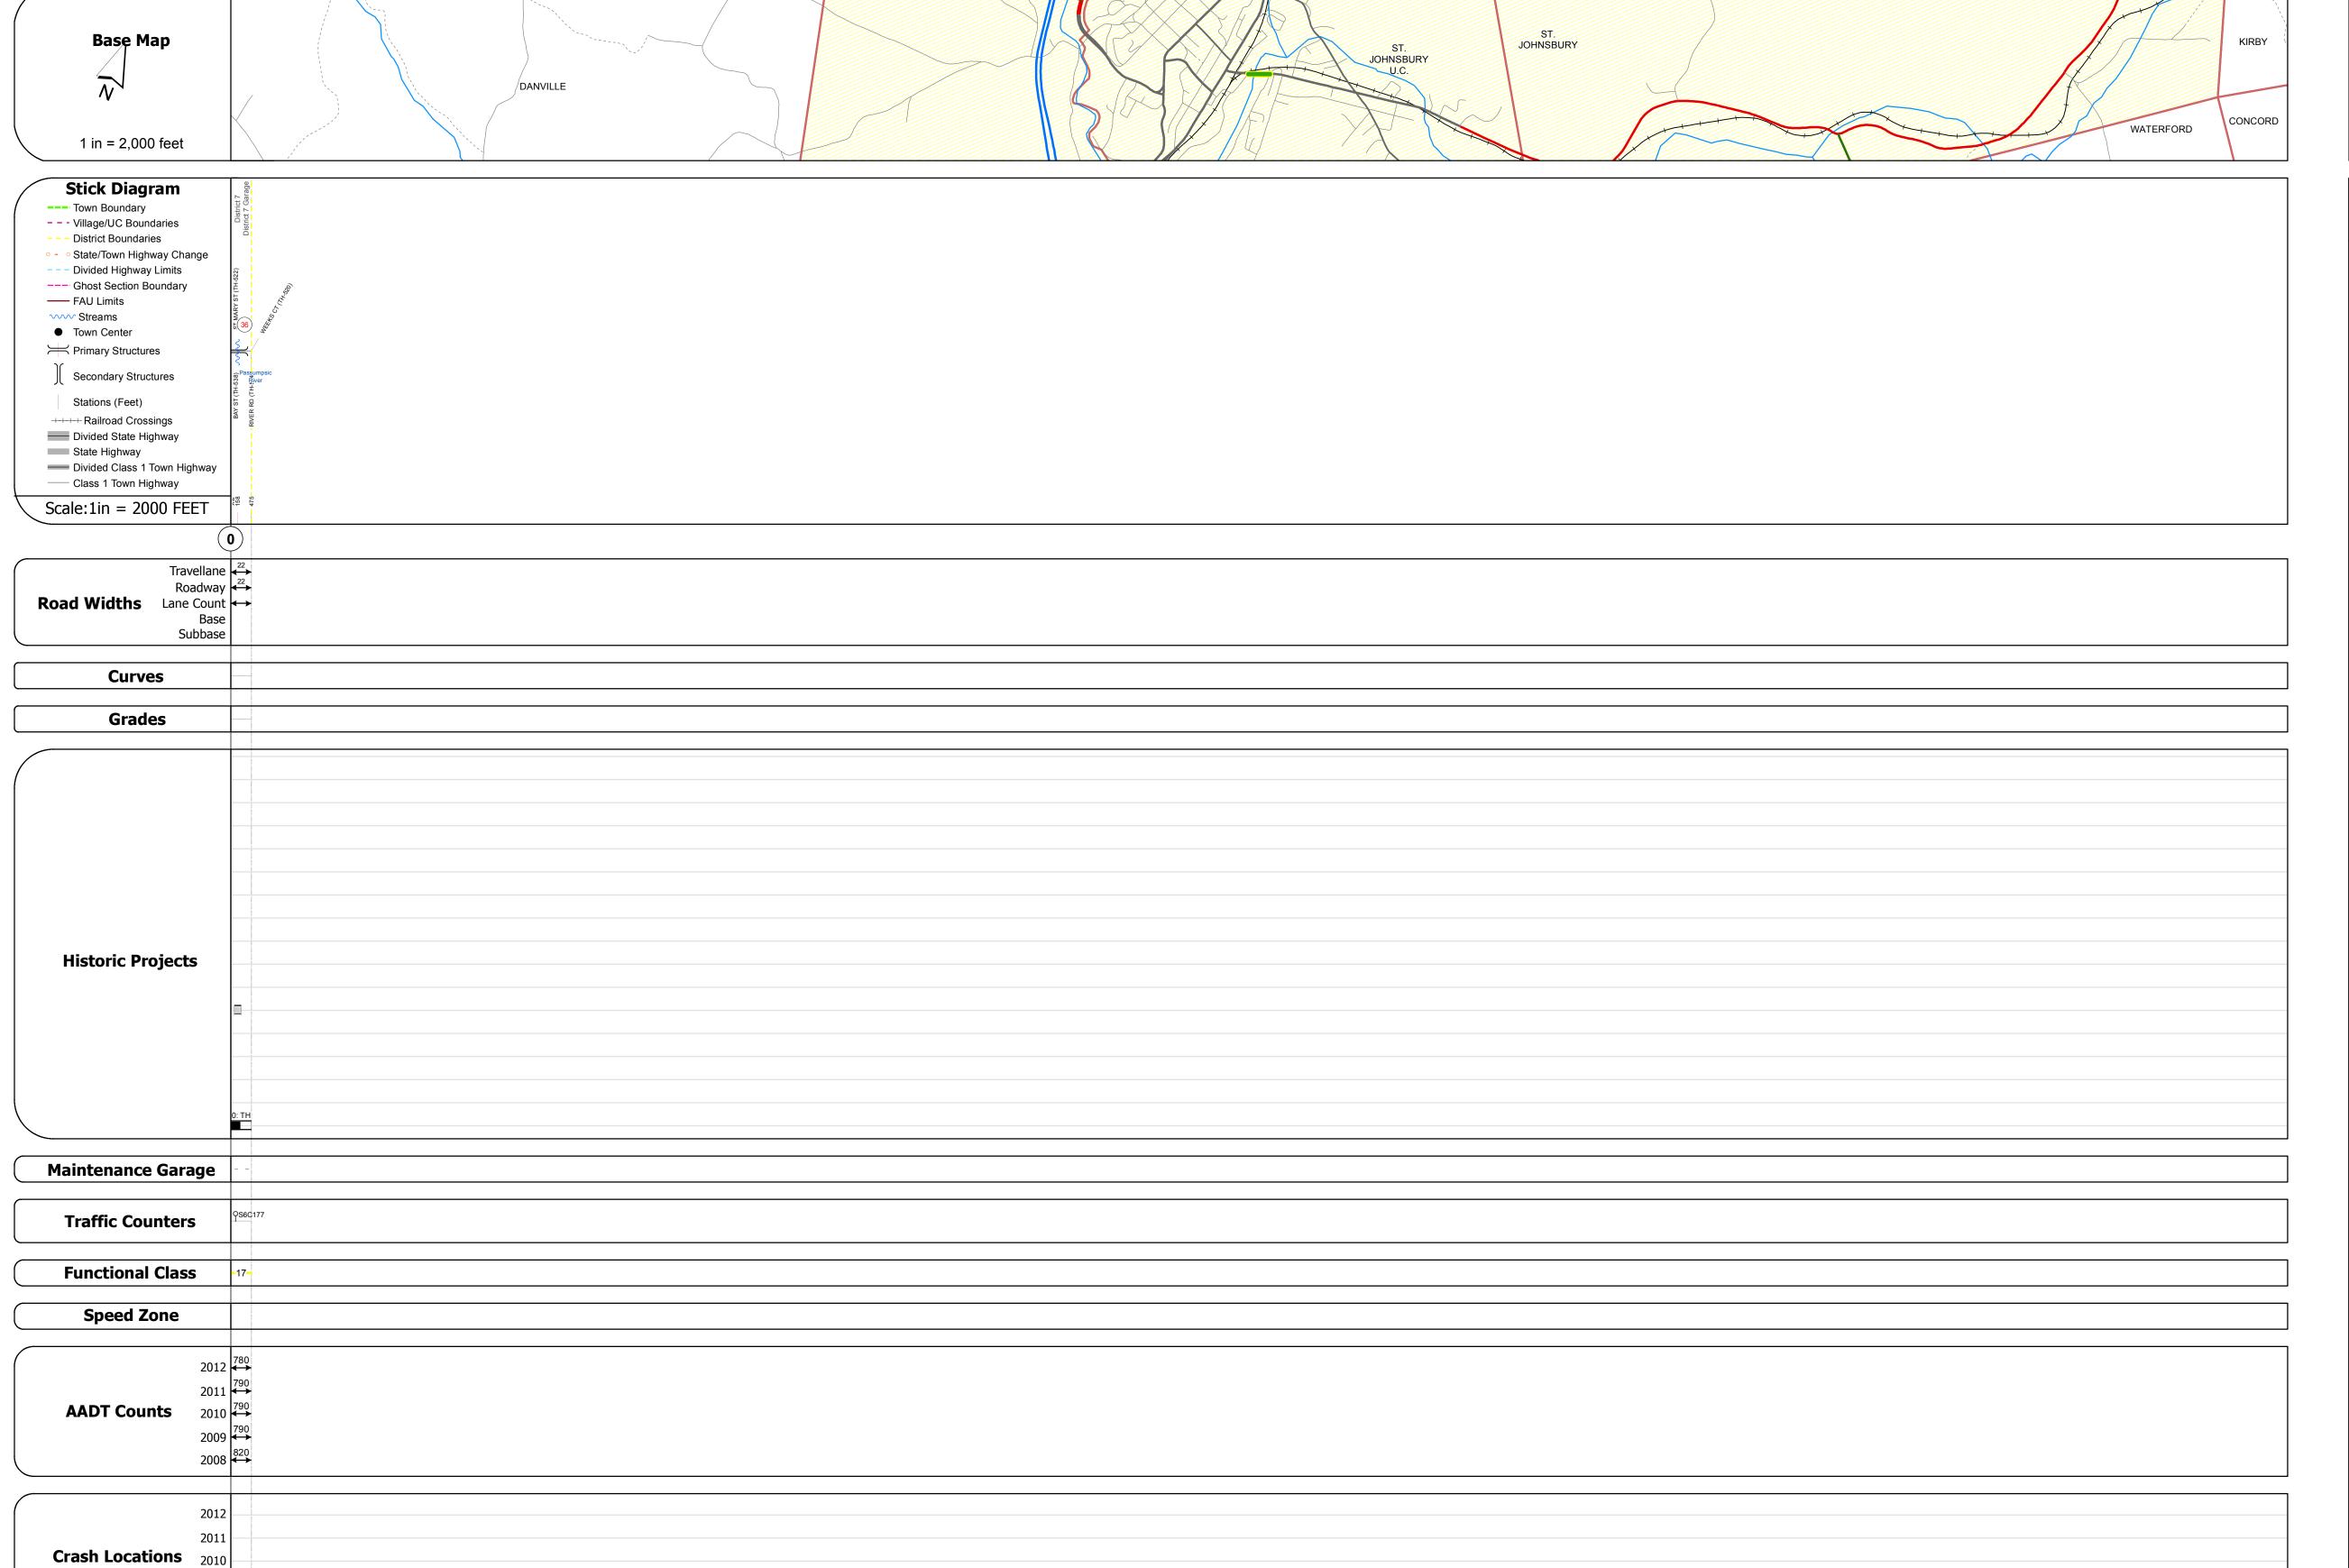

## **Route Log Progress Chart**

**DRAFT** Please Note: Errors and Omissions May Exist. Contact the VTrans Mapping Unit with questions or concerns.

**DISTRICT TOWN ROUTE** ST. JOHNSBURY Min-7020

Bridge <mark>36</mark>: Stringer/multi-beam or girder - 1963 Structure No. 207020003603112 Length: 155' Width: 21.9' Facility Carried: CITY LPRTS
Bridge Type: 2 SP CONT RLD BEAM
Features Intersected: PASSUMPSIC RIVER Surface: Bituminous Maintenance/Ownership: City/Municipal

2009 2008

|                         | Fu             | ınct                 | iona           | l Cla          | SS             |                |  |
|-------------------------|----------------|----------------------|----------------|----------------|----------------|----------------|--|
| 1                       | 1              | <del></del> 7        | _              | <del></del> 1  | 2 —            |                |  |
|                         | 2              | <del>-</del> 8       | _              | <del></del> 1  | 4 —            |                |  |
|                         | 6 —            | <del></del> 1        | 1 —            | <del></del> 1  | 6              |                |  |
| Speed Zones             |                |                      |                |                |                |                |  |
| SPEED SPEED LIMIT 25 30 | SPEED<br>LIMIT | SPEED<br>LIMIT<br>40 | SPEED<br>LIMIT | SPEED<br>LIMIT | SPEED<br>LIMIT | SPEED<br>LIMIT |  |

| AADI     |                                                          |  |  |  |
|----------|----------------------------------------------------------|--|--|--|
| <b>←</b> | (count)                                                  |  |  |  |
| Crash    | <b>Locations</b> Property Damage Only Unknown Crash Type |  |  |  |

|        | Mileage by Functional Class By Shee |                        |   |  |  |  |  |  |
|--------|-------------------------------------|------------------------|---|--|--|--|--|--|
|        | 7020                                | 17 - Urban - Collector |   |  |  |  |  |  |
|        |                                     |                        |   |  |  |  |  |  |
|        |                                     |                        |   |  |  |  |  |  |
| e Only |                                     |                        |   |  |  |  |  |  |
| Туре   |                                     |                        | _ |  |  |  |  |  |
|        |                                     | Tota                   | a |  |  |  |  |  |

| Sheet                   | Mileage by Town By Sheet  |                |         |  |
|-------------------------|---------------------------|----------------|---------|--|
| 0.090                   | ST. JOHNSBURY - S70200311 | 0.09 of        | 0.09    |  |
|                         |                           |                |         |  |
|                         |                           |                |         |  |
|                         |                           |                |         |  |
|                         |                           |                |         |  |
|                         |                           |                |         |  |
| Total Mileage: 0.090 mi |                           | Total Mileage: | 0.09 mi |  |
|                         |                           |                |         |  |