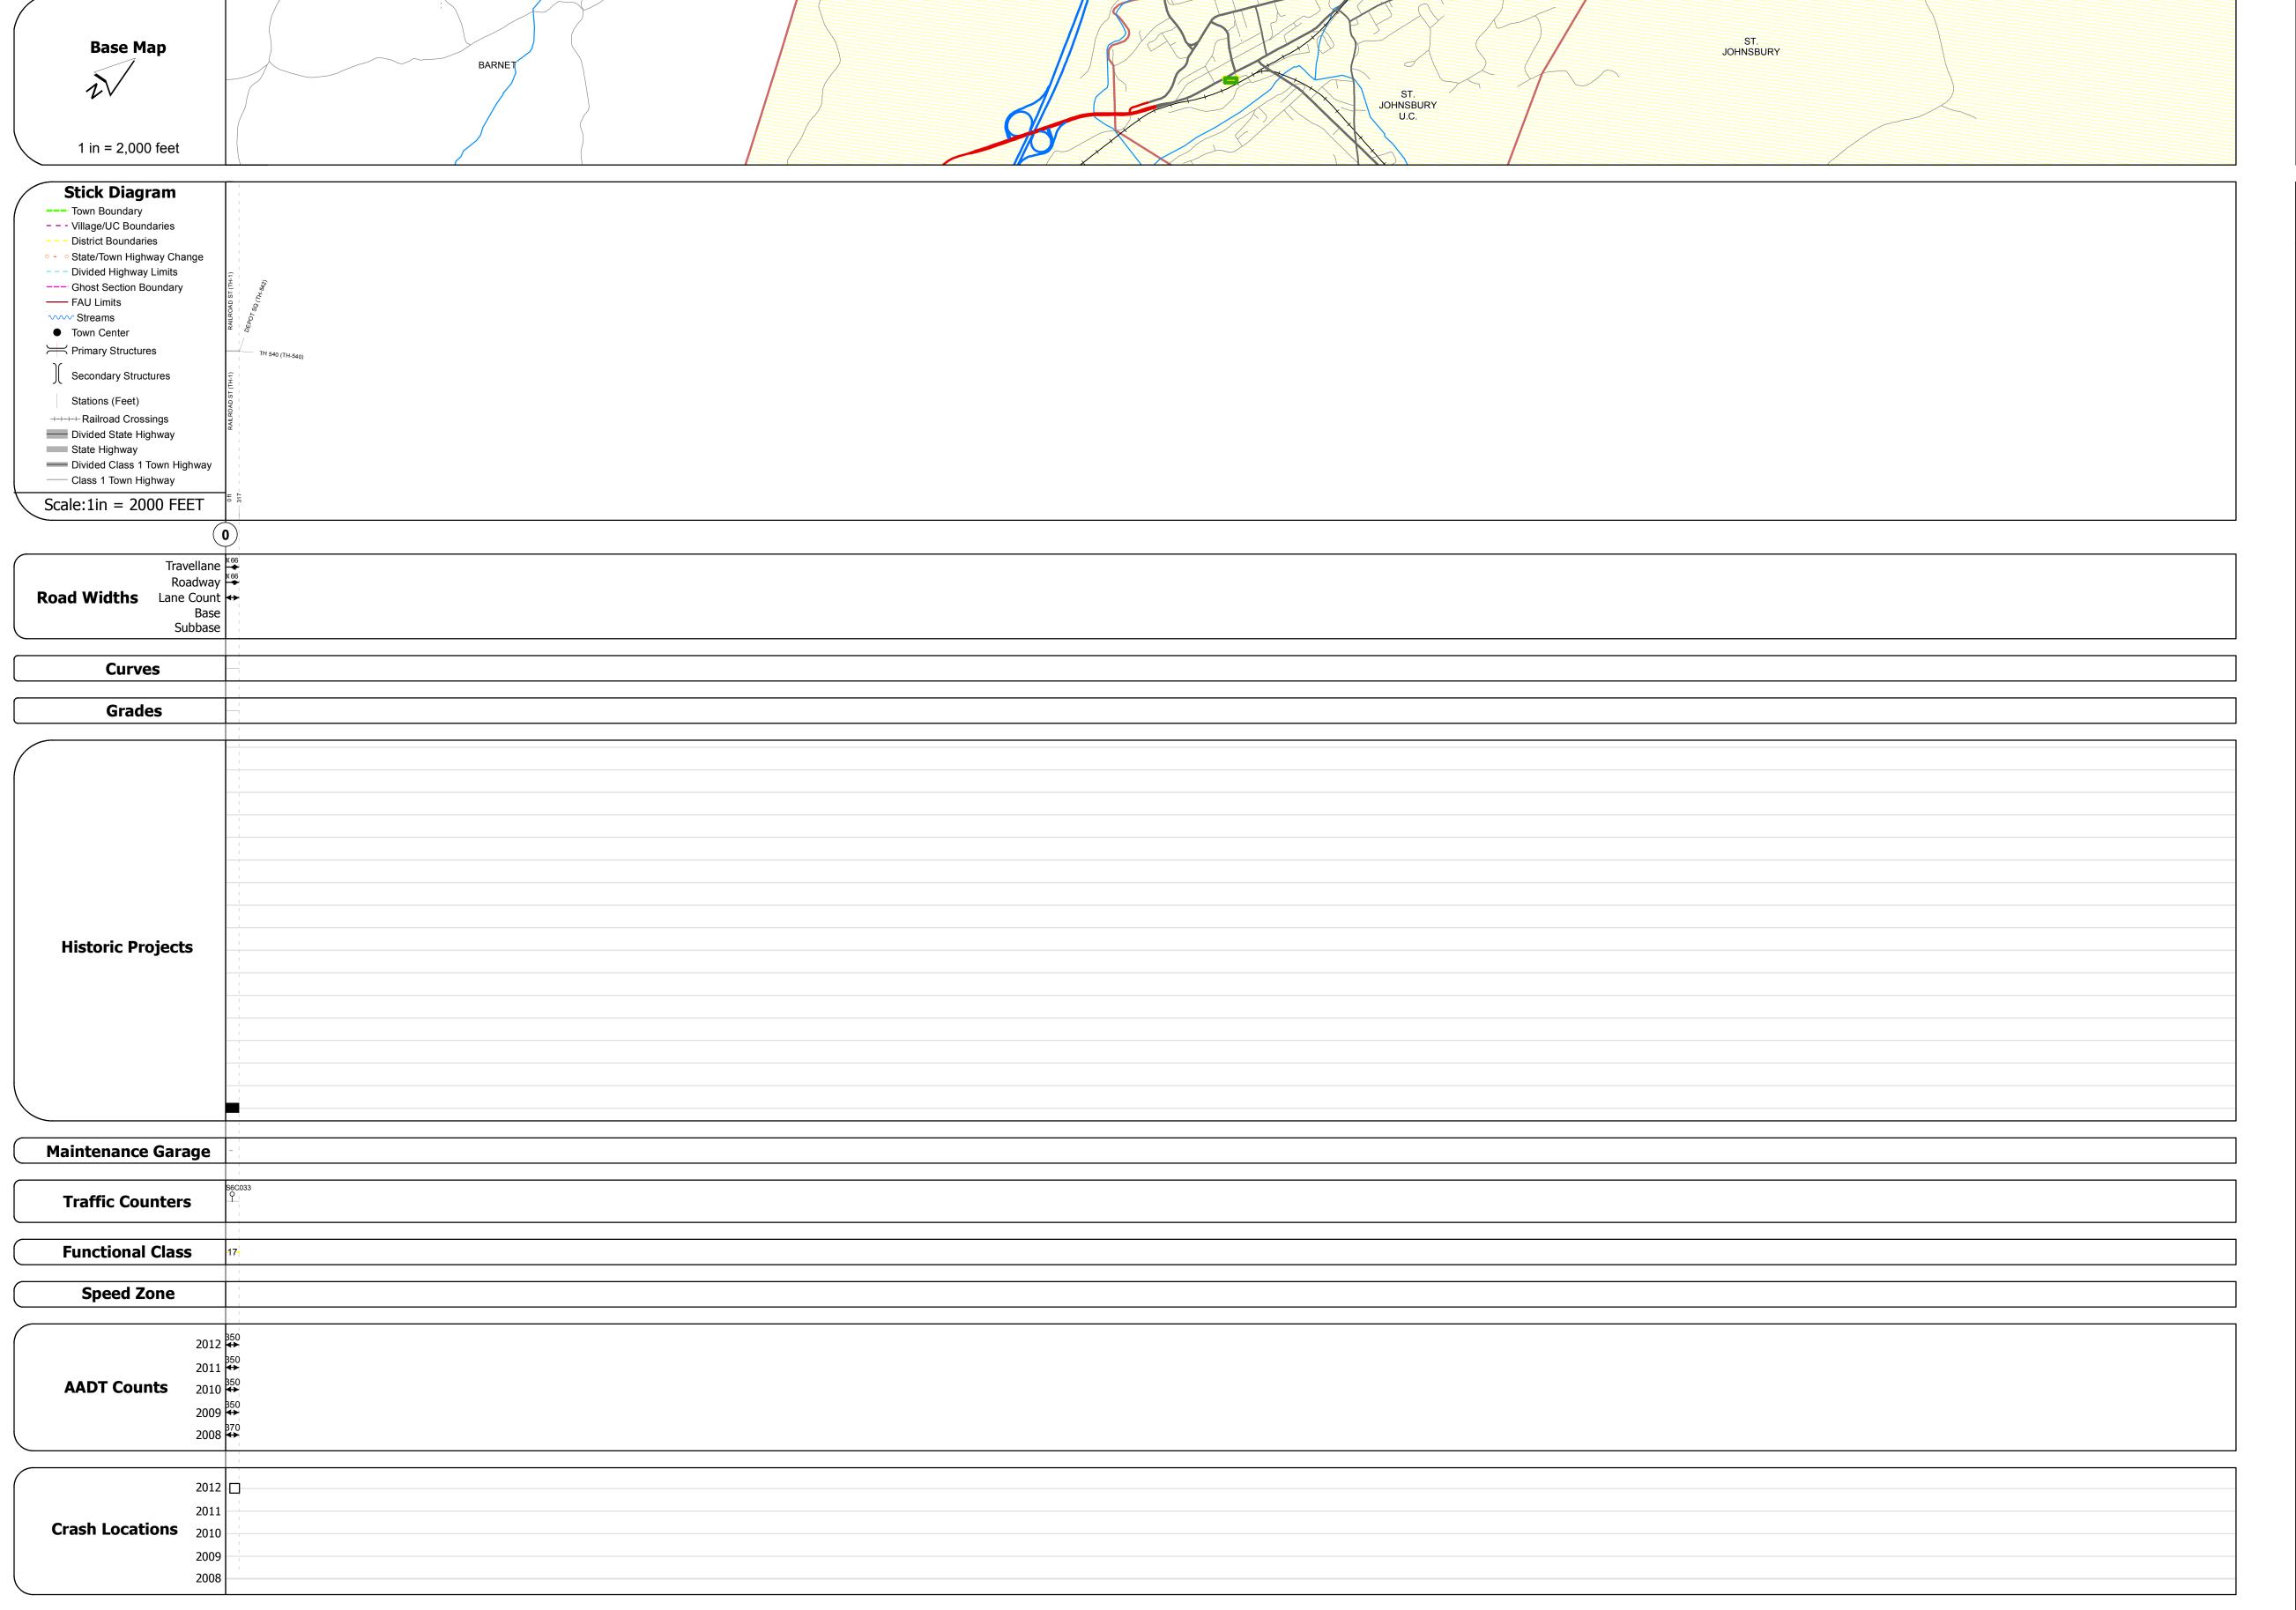

## **Route Log Progress Chart**

Please Note: Errors and Omissions May Exist.
Contact the VTrans Mapping Unit with questions or concerns.

**DRAFT** 

DISTRICT TOWN ROUTE

7 ST. JOHNSBURY Min-7016

**DESCRIPTION BLOCK** 

| Historic Projects                                                         | Functional Class | Curves     | Road Widths      | AADT                                                 | Mileage by Functional Class By Sheet | Mileage by Town By Sheet        | Mileage by Town By Sheet |          |               |                |       |
|---------------------------------------------------------------------------|------------------|------------|------------------|------------------------------------------------------|--------------------------------------|---------------------------------|--------------------------|----------|---------------|----------------|-------|
| Retreatment Bituminous Concrete Surface Treated Gravel                    | → + 1            | curve left | <b>←</b> (ft)    | (count)                                              | 7016 17 - Urban - Collector          | 0.060 ST. JOHNSBURY - S70160311 | 0.06 of 0.06             | DISTRICT | TOWN          | Date: 04/02/14 | RO    |
| Inknown  Macadam  Cold Plane and  Cold Plane and                          | 6 — 11 — 16      | Grades     | Traffic Counters | Crash Locations                                      |                                      |                                 |                          |          |               | 1 of 1         | Min   |
| Skinny Mix  Bituminous  Concrete  Reclaimed Base and Bituminous  Concrete | Speed Zones      | grade up   | (counter ID)     | Fatal Property Damage Only Injury Unknown Crash Type |                                      |                                 |                          | 7        | ST. JOHNSBURY | TWN mileage:   | ETE : |