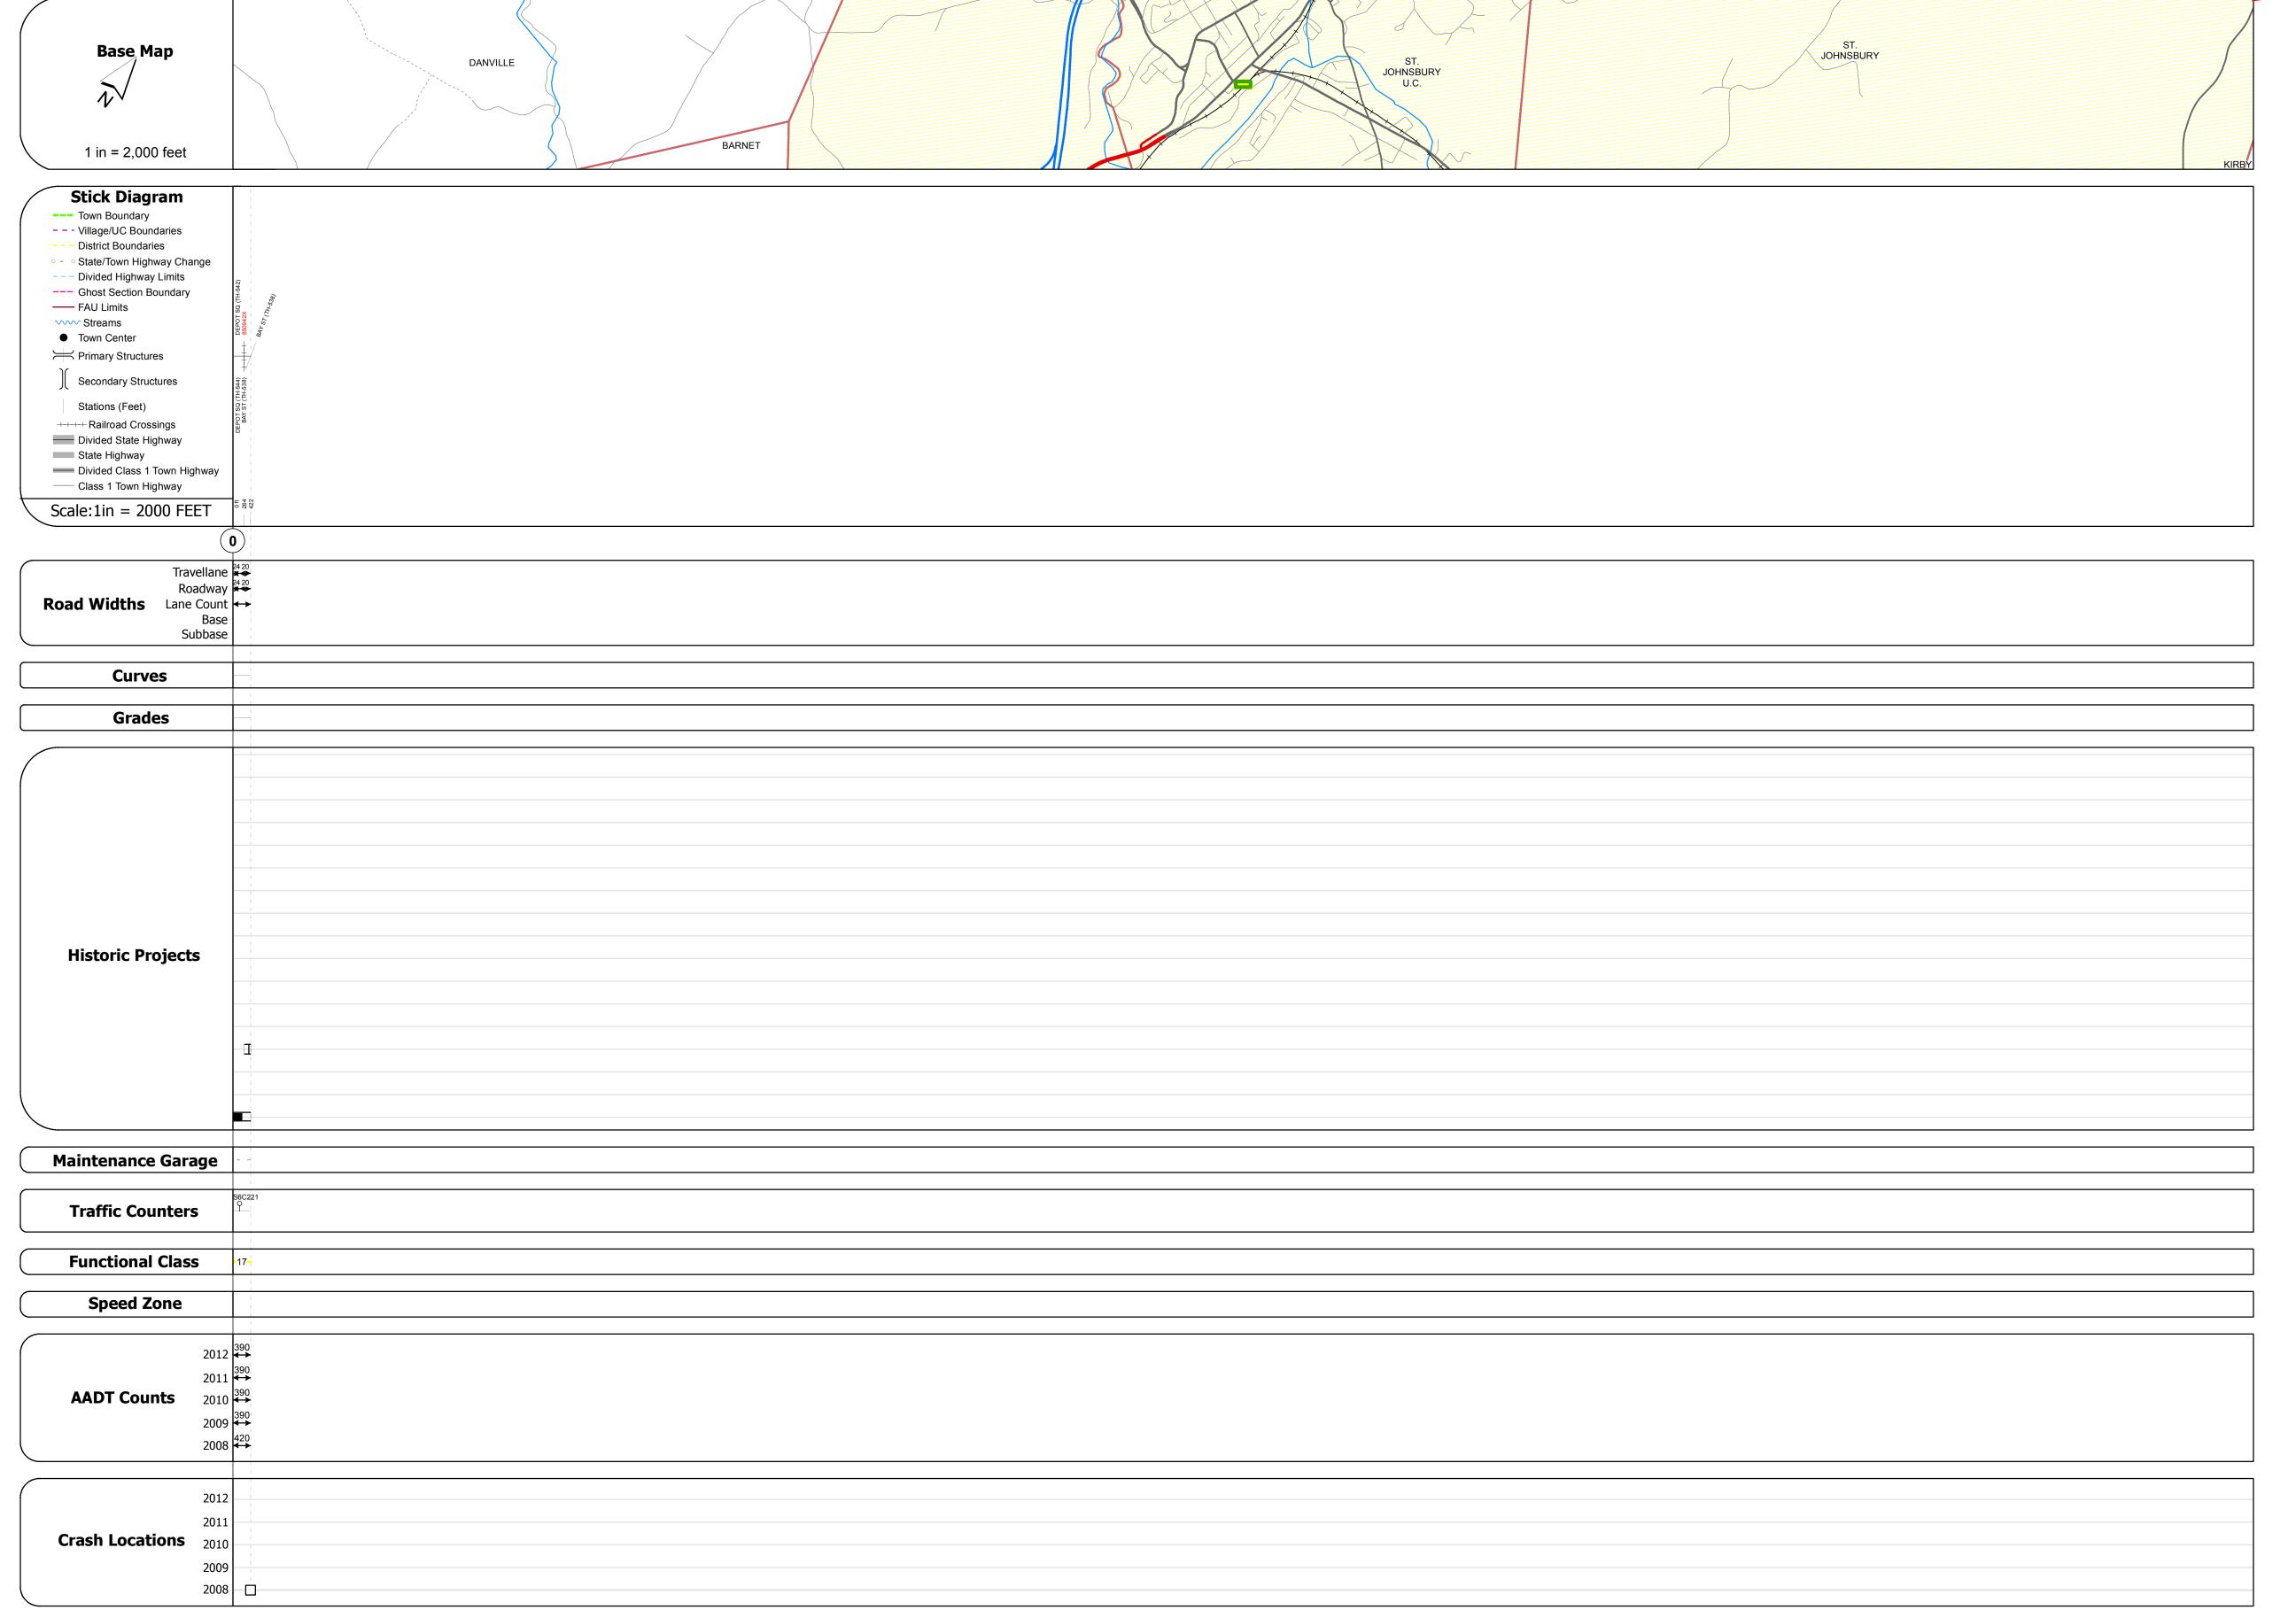

## **Route Log Progress Chart**

DRAFT

Please Note: Errors and Omissions May Exist.

Contact the VTrans Mapping Unit with questions or concerns.

DISTRICT TOWN ROUTE
7 ST. JOHNSBURY Min-7004

**DESCRIPTION BLOCK** 

| Historic Projects                                     | Functional Class                                               | Curves      | Road Widths      | AADT                       | Mileage by Functional Class By Sheet | Mileage by Town By Sheet        |                        |          |                 |                             |              |
|-------------------------------------------------------|----------------------------------------------------------------|-------------|------------------|----------------------------|--------------------------------------|---------------------------------|------------------------|----------|-----------------|-----------------------------|--------------|
| Retreatment Bituminous Gravel                         | ├── <del>+</del> 1 <b>──</b> ─ 7 <b>──</b> ─ 12 <b>──</b> ─ 17 | curve left  | <b>←</b> (ft)    | (count)                    | 7004 17 - Urban - Collector          | 0.080 ST. JOHNSBURY - S70040311 | 0.08 of 0.08           | DISTRICT | TOWN            | Date: 04/02/14              | ROUTE        |
| Resurface Concrete Surface Treated Gravel             | 2 8 — 14 — 19                                                  | curve right |                  |                            |                                      |                                 |                        |          |                 | , , , ,                     |              |
| Macadam Plant Mix  Cold Plane and                     | 6 11 16                                                        | Grades      | Traffic Counters | Crash Locations            |                                      |                                 |                        |          |                 | 1 05 1                      | Min-7004     |
| Skinny Mix  Bituminous  Reclaimed Base and Bituminous | Speed Zones                                                    | grade up    | (counter ID)     | Fatal Property Damage Only |                                      |                                 |                        | 7        | ST. JOHNSBURY   | 1 of 1                      | ETE mileage: |
| Bituminous Seal Concrete Concrete  Concrete           |                                                                | grade down  | Y                | Injury Unknown Crash Type  |                                      |                                 |                        | <b>'</b> | 31. 3011143BOK1 | TWN mileage:<br>0.0 to 0.08 | 0.0 to 0.08  |
| Concrete                                              | 25 30 35 40 45 50 55 60 65                                     |             |                  |                            | Total Mi                             | ileage: 0.080 mi                | Total Mileage: 0.08 mi |          |                 | 0.0 to 0.08                 |              |