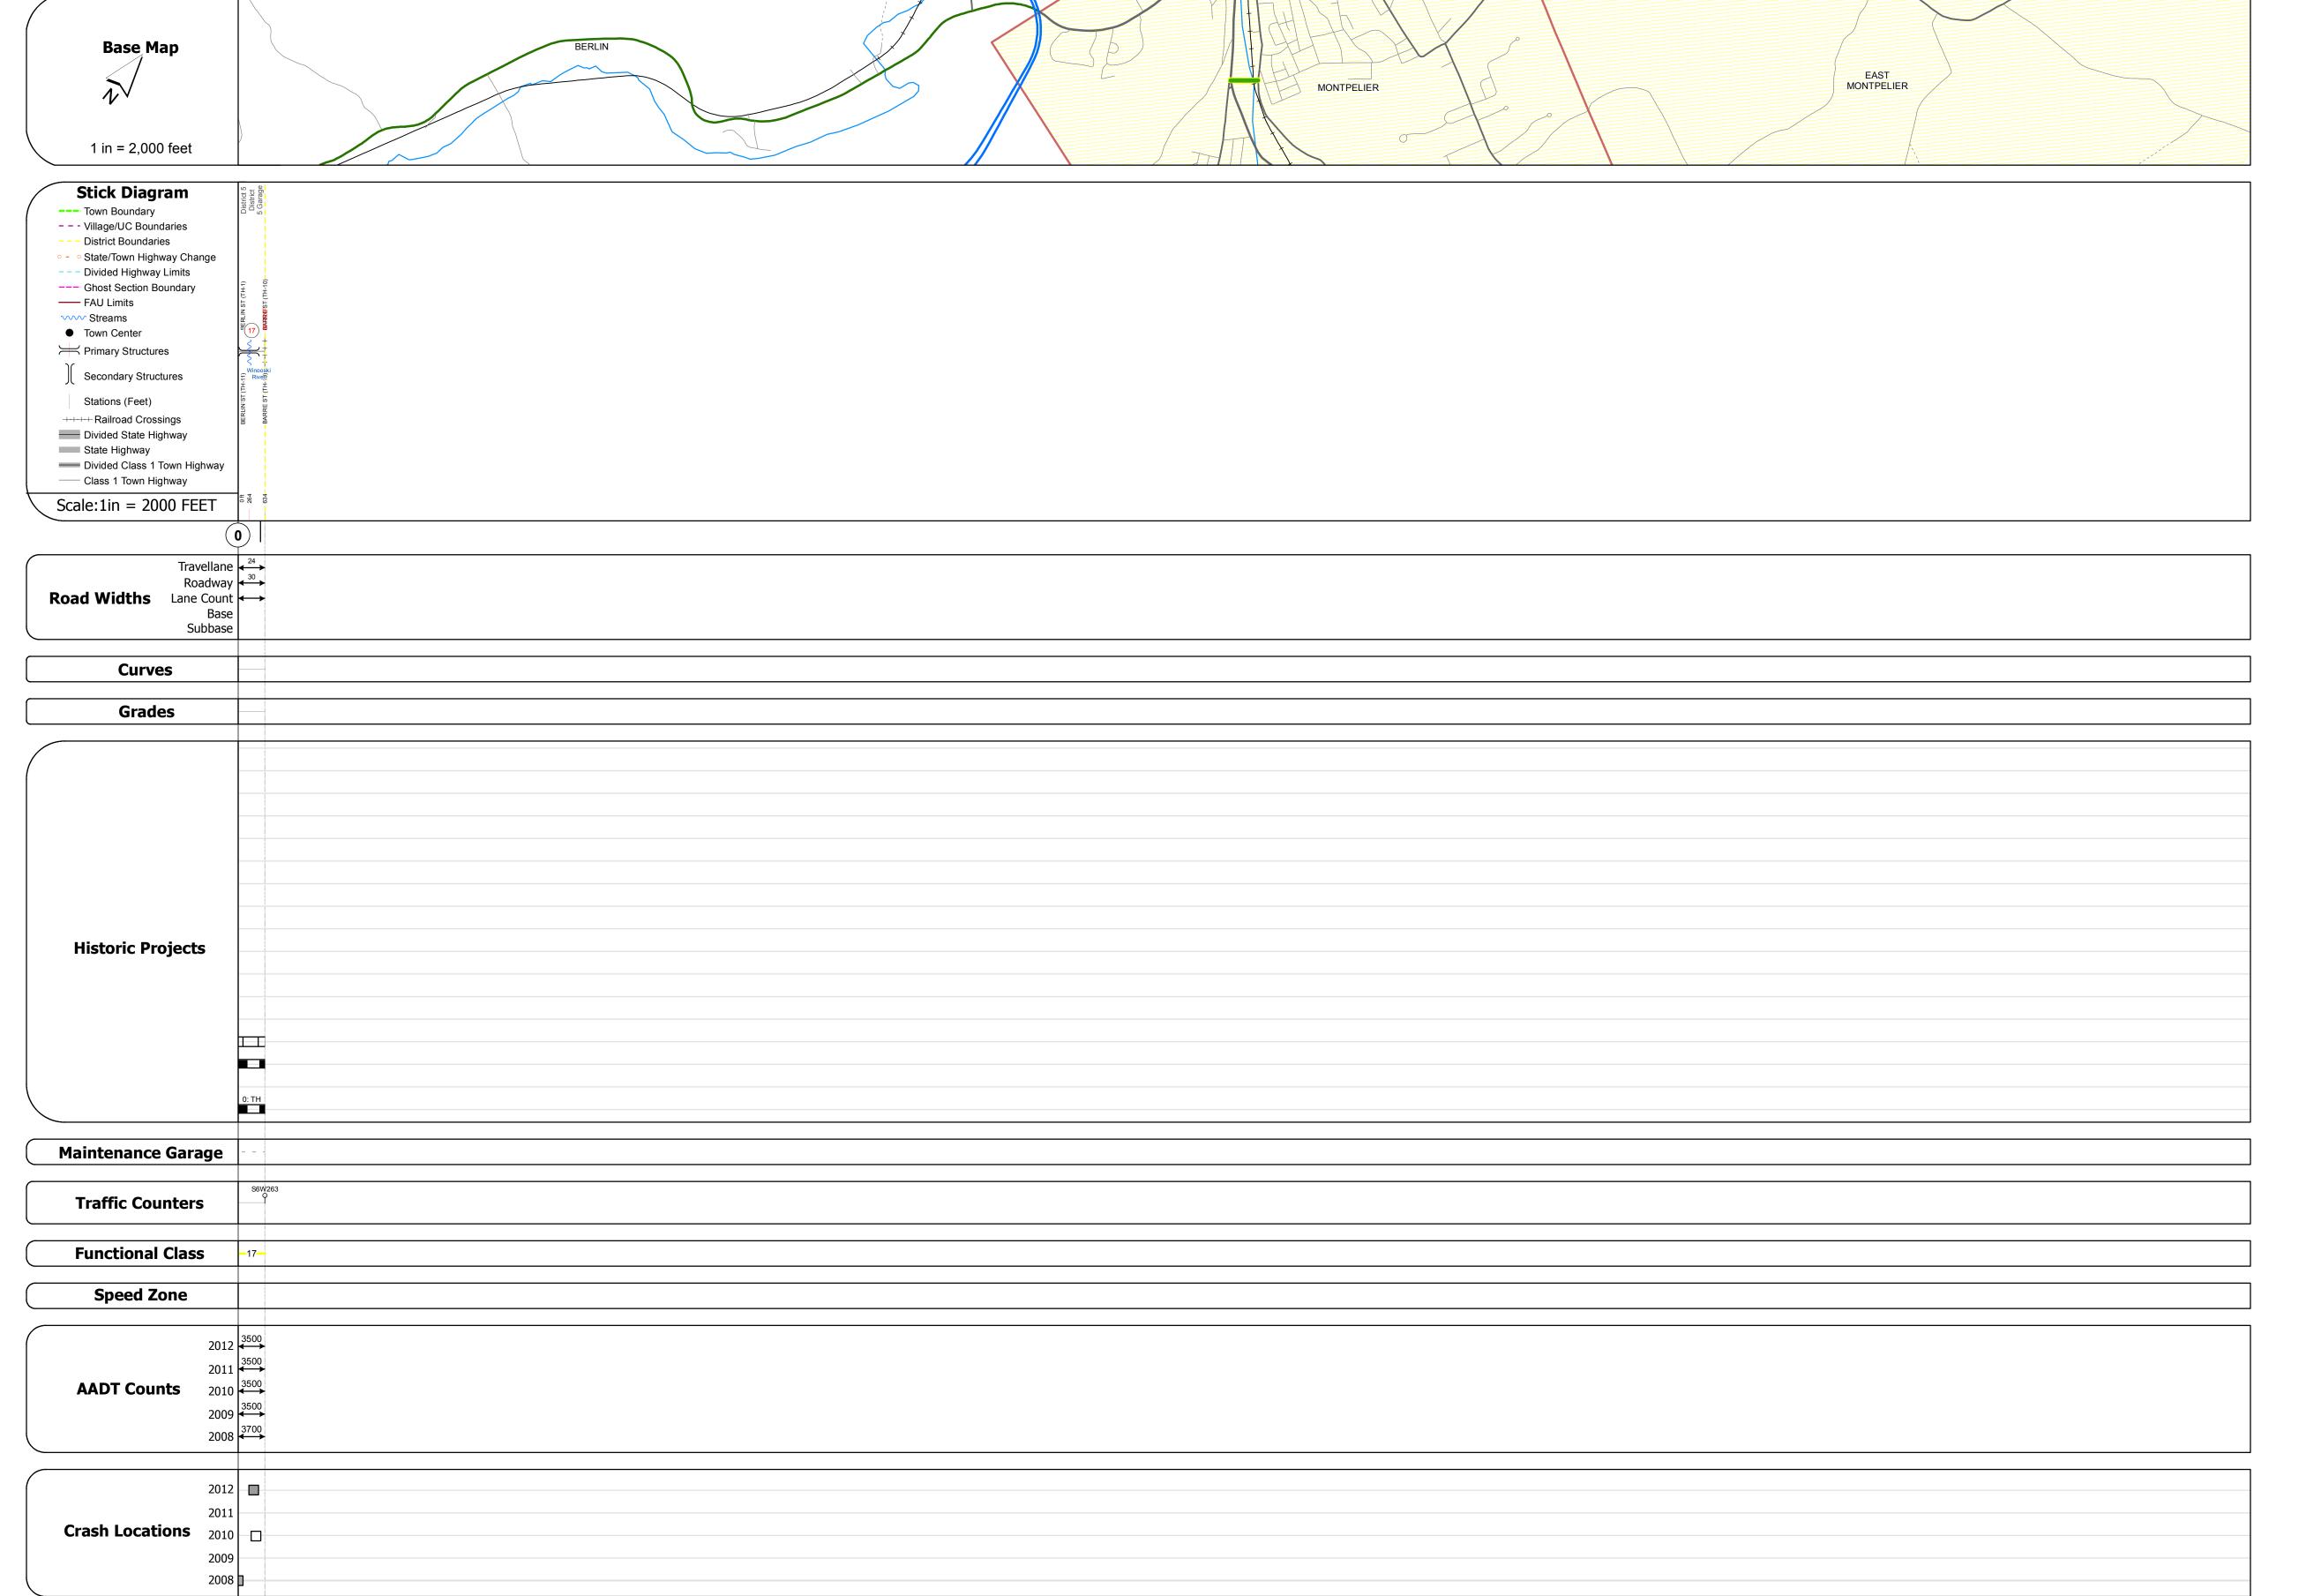

**DISTRICT TOWN ROUTE MONTPELIER** Min-6416

**DESCRIPTION BLOCK** 

Bridge <mark>17</mark>: Truss - thru - 1902 Structure No. 206416001712112

Facility Carried: CITY GRNIT Bridge Type: STEEL THRU TRUSS

Features Intersected: WINOOSKI RIVER

Maintenance/Ownership: City/Municipal

Length: 210' Height: 13.92' Width: 17.9'

Weight Limit: 08

Surface: Bituminous

Mileage by Functional Class By Sheet

6416 17 - Urban - Collector

Mileage by Town By Sheet

0.12 of 0.12

**DISTRICT** 

0.140 MONTPELIER - S64161211

Total Mileage: 0.120 mi

| TOWN      | Date: 04/02/14                        | ROUTE                              |
|-----------|---------------------------------------|------------------------------------|
| ONTPELIER | 1 of 1<br>TWN mileage:<br>0.0 to 0.12 | Min-6416  ETE mileage: 0.0 to 0.12 |