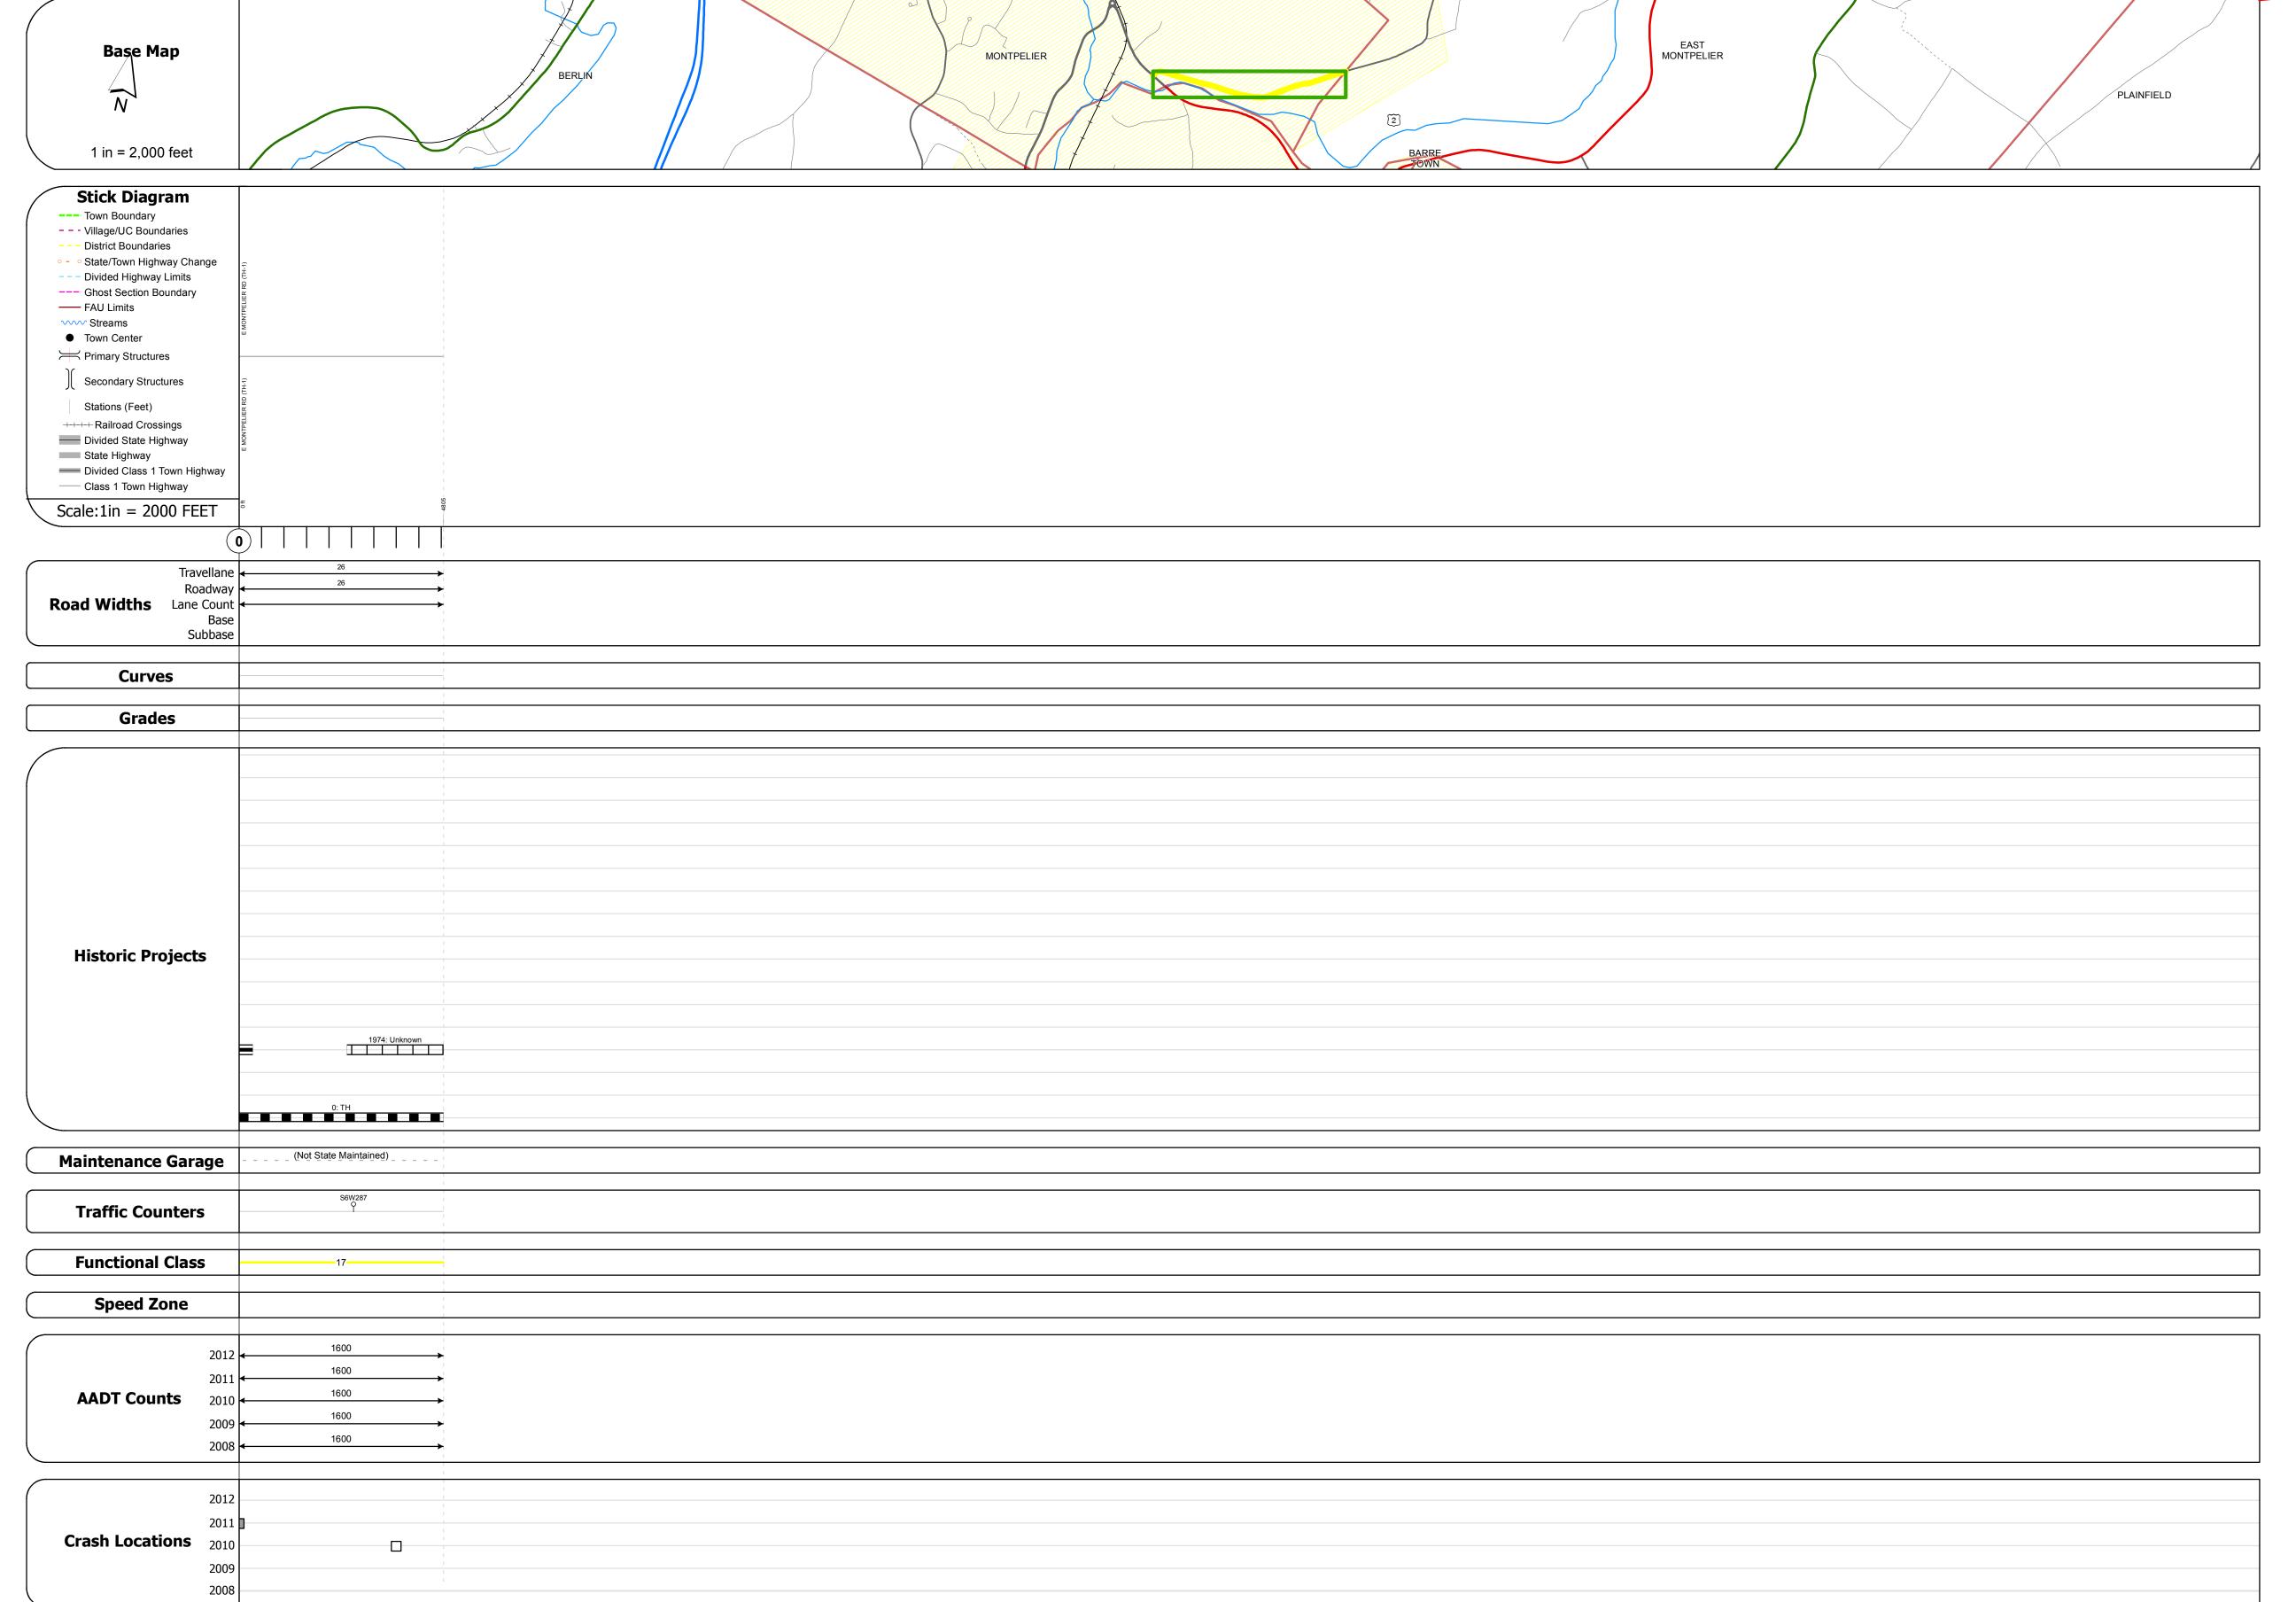

## **Route Log Progress Chart**

Please Note: Errors and Omissions May Exist.
Contact the VTrans Mapping Unit with questions or concerns.

 DRAFT
 DISTRICT
 TOWN
 ROUTE

 ns May Exist. or concerns.
 6
 MONTPELIER
 Min-6414

**DESCRIPTION BLOCK** 

| Historic Projects                    | Functional Class                                               | Curves               | Road Widths      | AADT                       | Mileage by Functional Class By Sheet | Mileage by Town By Shee      | et                     |          |            |                 |            |
|--------------------------------------|----------------------------------------------------------------|----------------------|------------------|----------------------------|--------------------------------------|------------------------------|------------------------|----------|------------|-----------------|------------|
| Retreatment Bituminous Gravel        | ├── <del>+</del> 1 <b>──</b> ─ 7 <b>──</b> ─ 12 <b>──</b> ─ 17 | curve left           | <b>←</b> (ft)    | (count)                    | 6414 17 - Urban - Collector          | 0.910 MONTPELIER - S64141211 | 0.91 of 0.91           | DISTRICT | TOWN       | Date: 04/02/14  | ROUTI      |
| Resurface Concrete Surface Treated   | 2 8 — 14 — 19                                                  | curve right          |                  |                            |                                      |                              |                        | DISTRICT | 101111     | Date: 0-1/02/14 |            |
| Unknown  Macadam  Plant Mix          | 6 11 16                                                        |                      |                  |                            |                                      |                              |                        |          |            |                 | Min-641    |
| Cold Plane and                       | 0 10                                                           | Grades               | Traffic Counters | Crash Locations            |                                      |                              |                        |          |            | 1 of 1          | 1          |
| Skinny Mix Bituminous Reclaimed Base | Speed Zones                                                    | ─ <b>──</b> grade up | (counter ID)     | Fatal Property Damage Only |                                      |                              |                        |          | MONTRELIER |                 | ETE milea  |
| Bituminous Seal Concrete Concrete    | SPEED SPEED SPEED SPEED SPEED SPEED SPEED SPEED SPEED          | grade down           | Ŷ                | Injury Unknown Crash Type  |                                      |                              |                        | 6        | MONTPELIER | TWN mileage:    | 0.0 to 0.9 |
| Concrete                             | 25 30 35 40 45 50 55 60 65                                     |                      |                  |                            | Total Mi                             | leage: 0.910 mi              | Total Mileage: 0.91 mi |          |            | 0.0 to 0.91     |            |