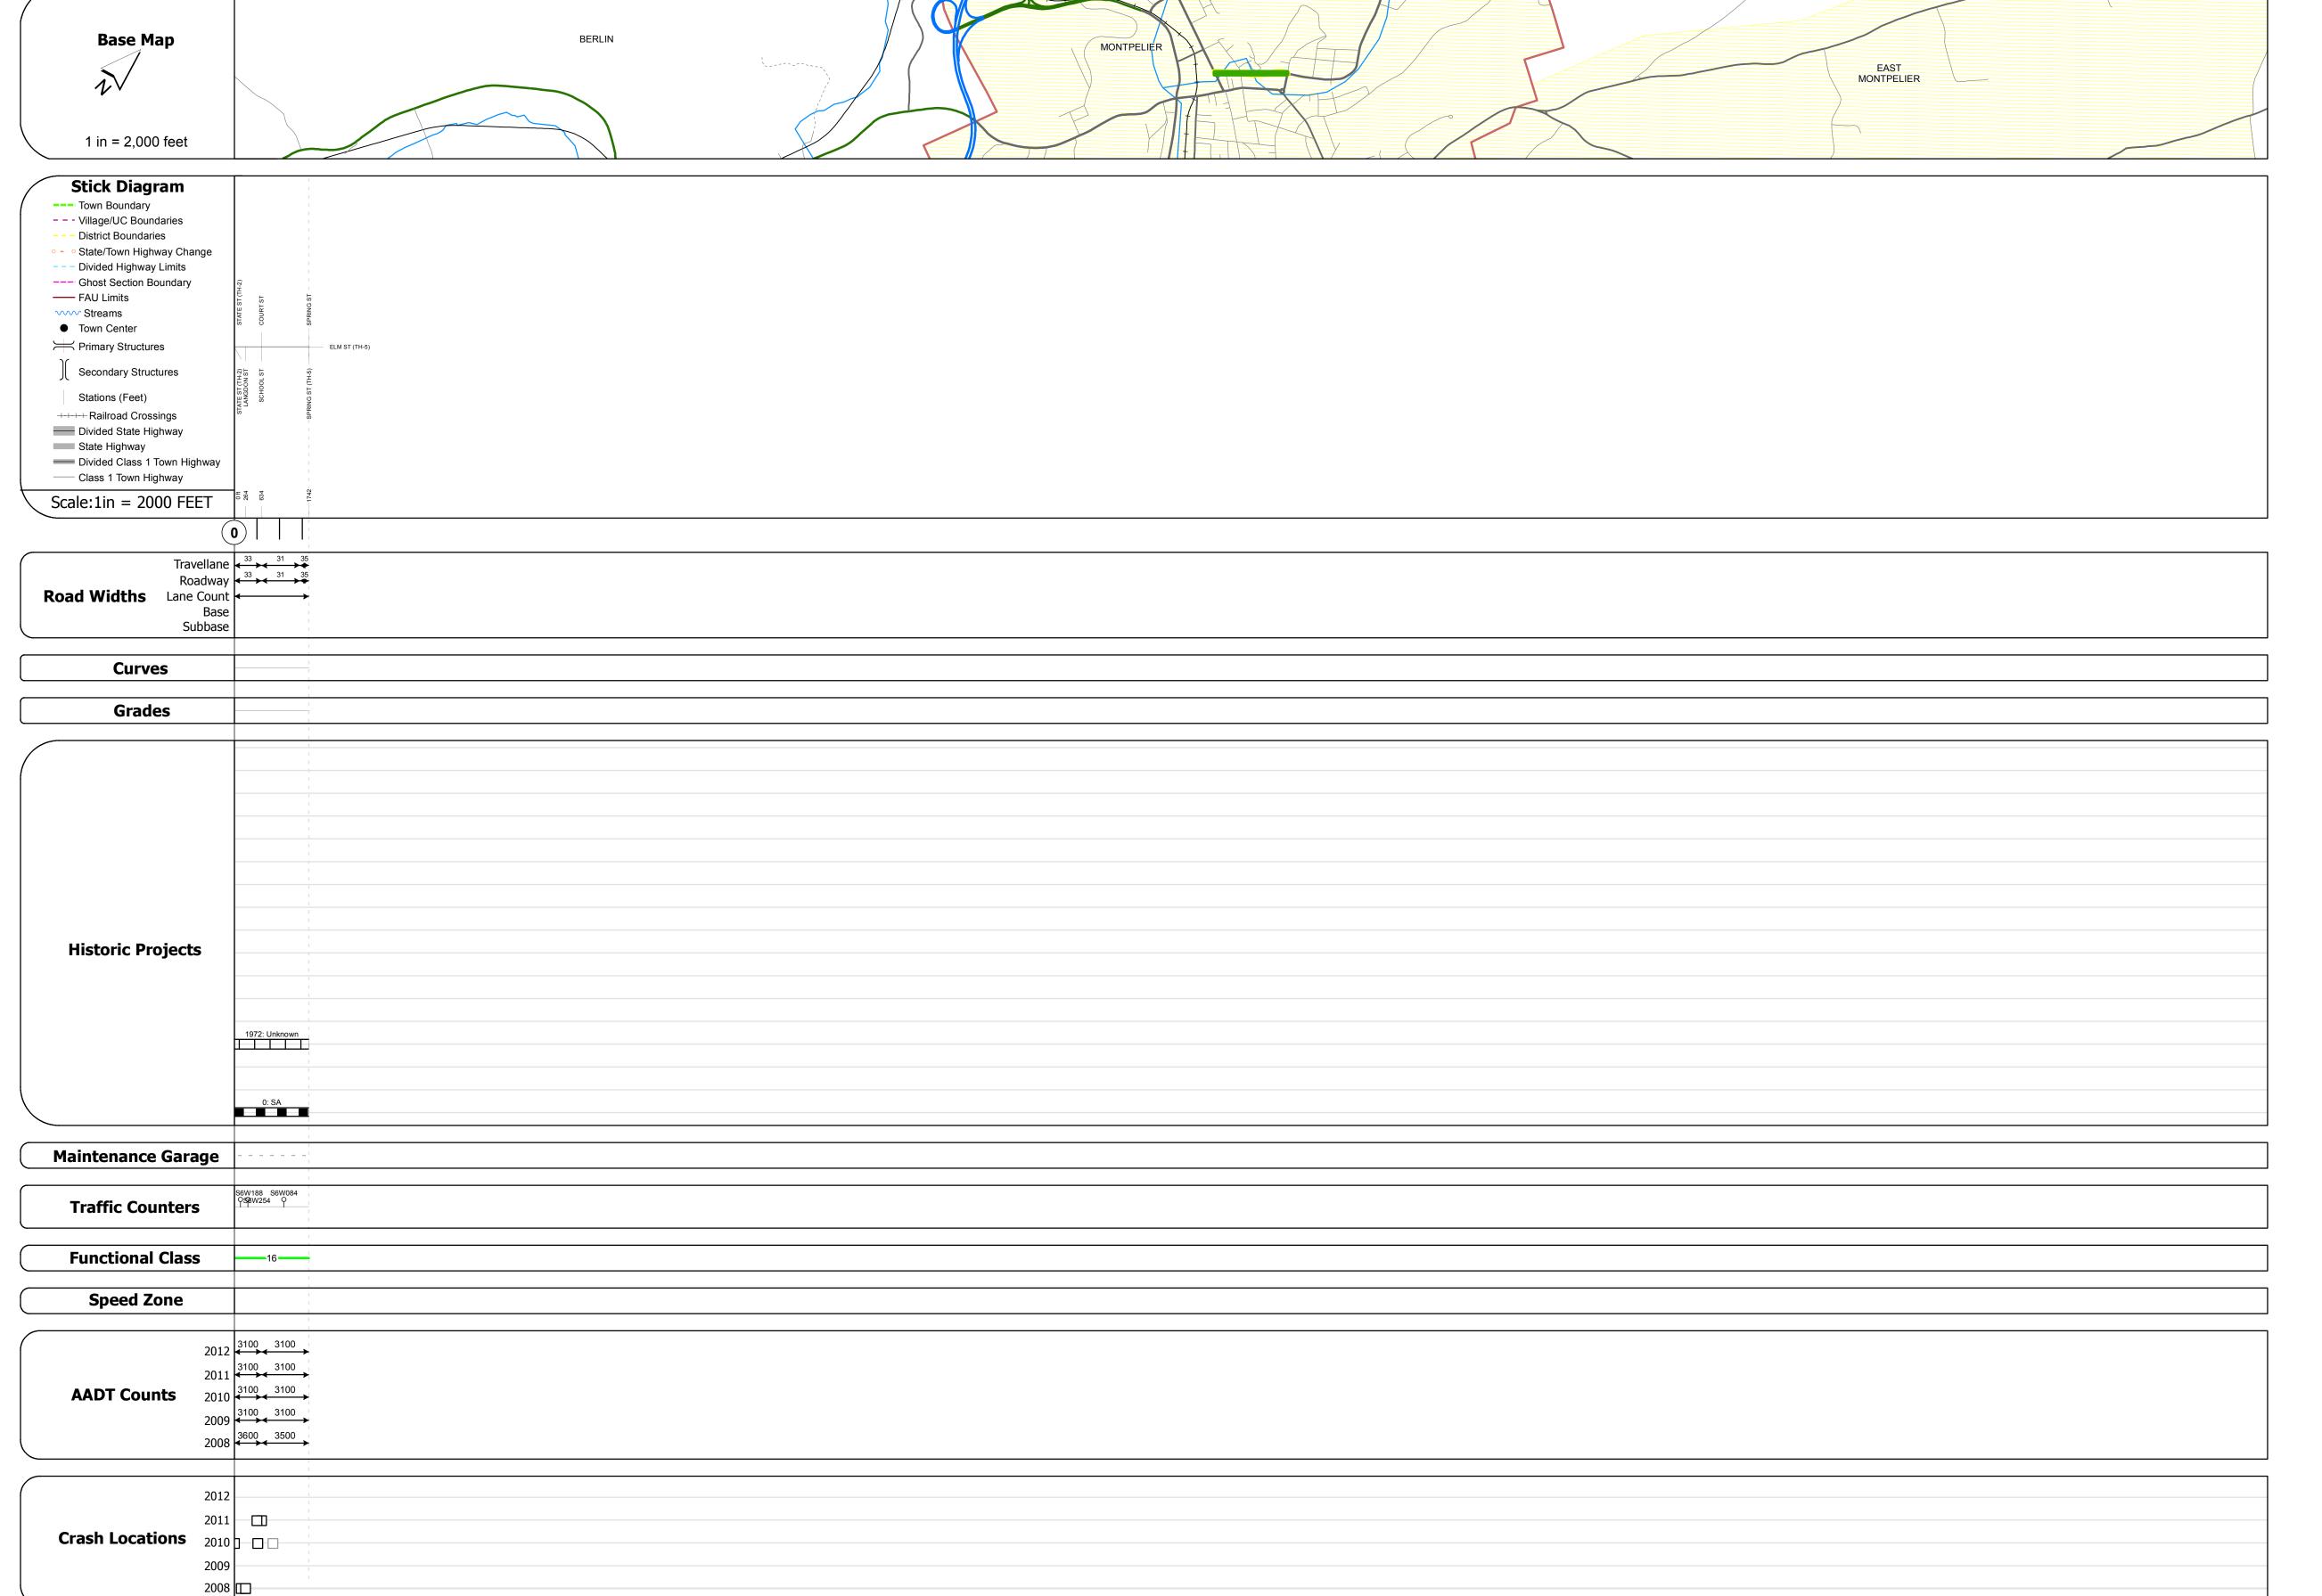

## **Route Log Progress Chart**

Please Note: Errors and Omissions May Exist. Contact the VTrans Mapping Unit with questions or concerns.

**DRAFT** 

Mileage by Town By Sheet

0.33 of 0.33

**DISTRICT** 

0.330 MONTPELIER - S64121211

Total Mileage: 0.330 mi

**DISTRICT TOWN ROUTE MONTPELIER** Min-6412

**DESCRIPTION BLOCK** 

Mileage by Functional Class By Sheet

6412 16 - Urban - Minor Arterial

| TOWN       | Date: 04/02/14      | ROUTE                              |
|------------|---------------------|------------------------------------|
| MONTPELIER | 1 of 1 TWN mileage: | Min-6412  ETE mileage: 0.0 to 0.33 |

Speed Zones

Resurface Concrete
Unknown Bituminous
Macadam

Bituminous Mix

Skinny Mix

Bituminous Seal

Cold Plane and
Bituminous
Concrete

Reclaimed Base and Bituminous

**Road Widths** 

■ Fatal □ Property Damage Only

Injury Unknown Crash Type

curve left