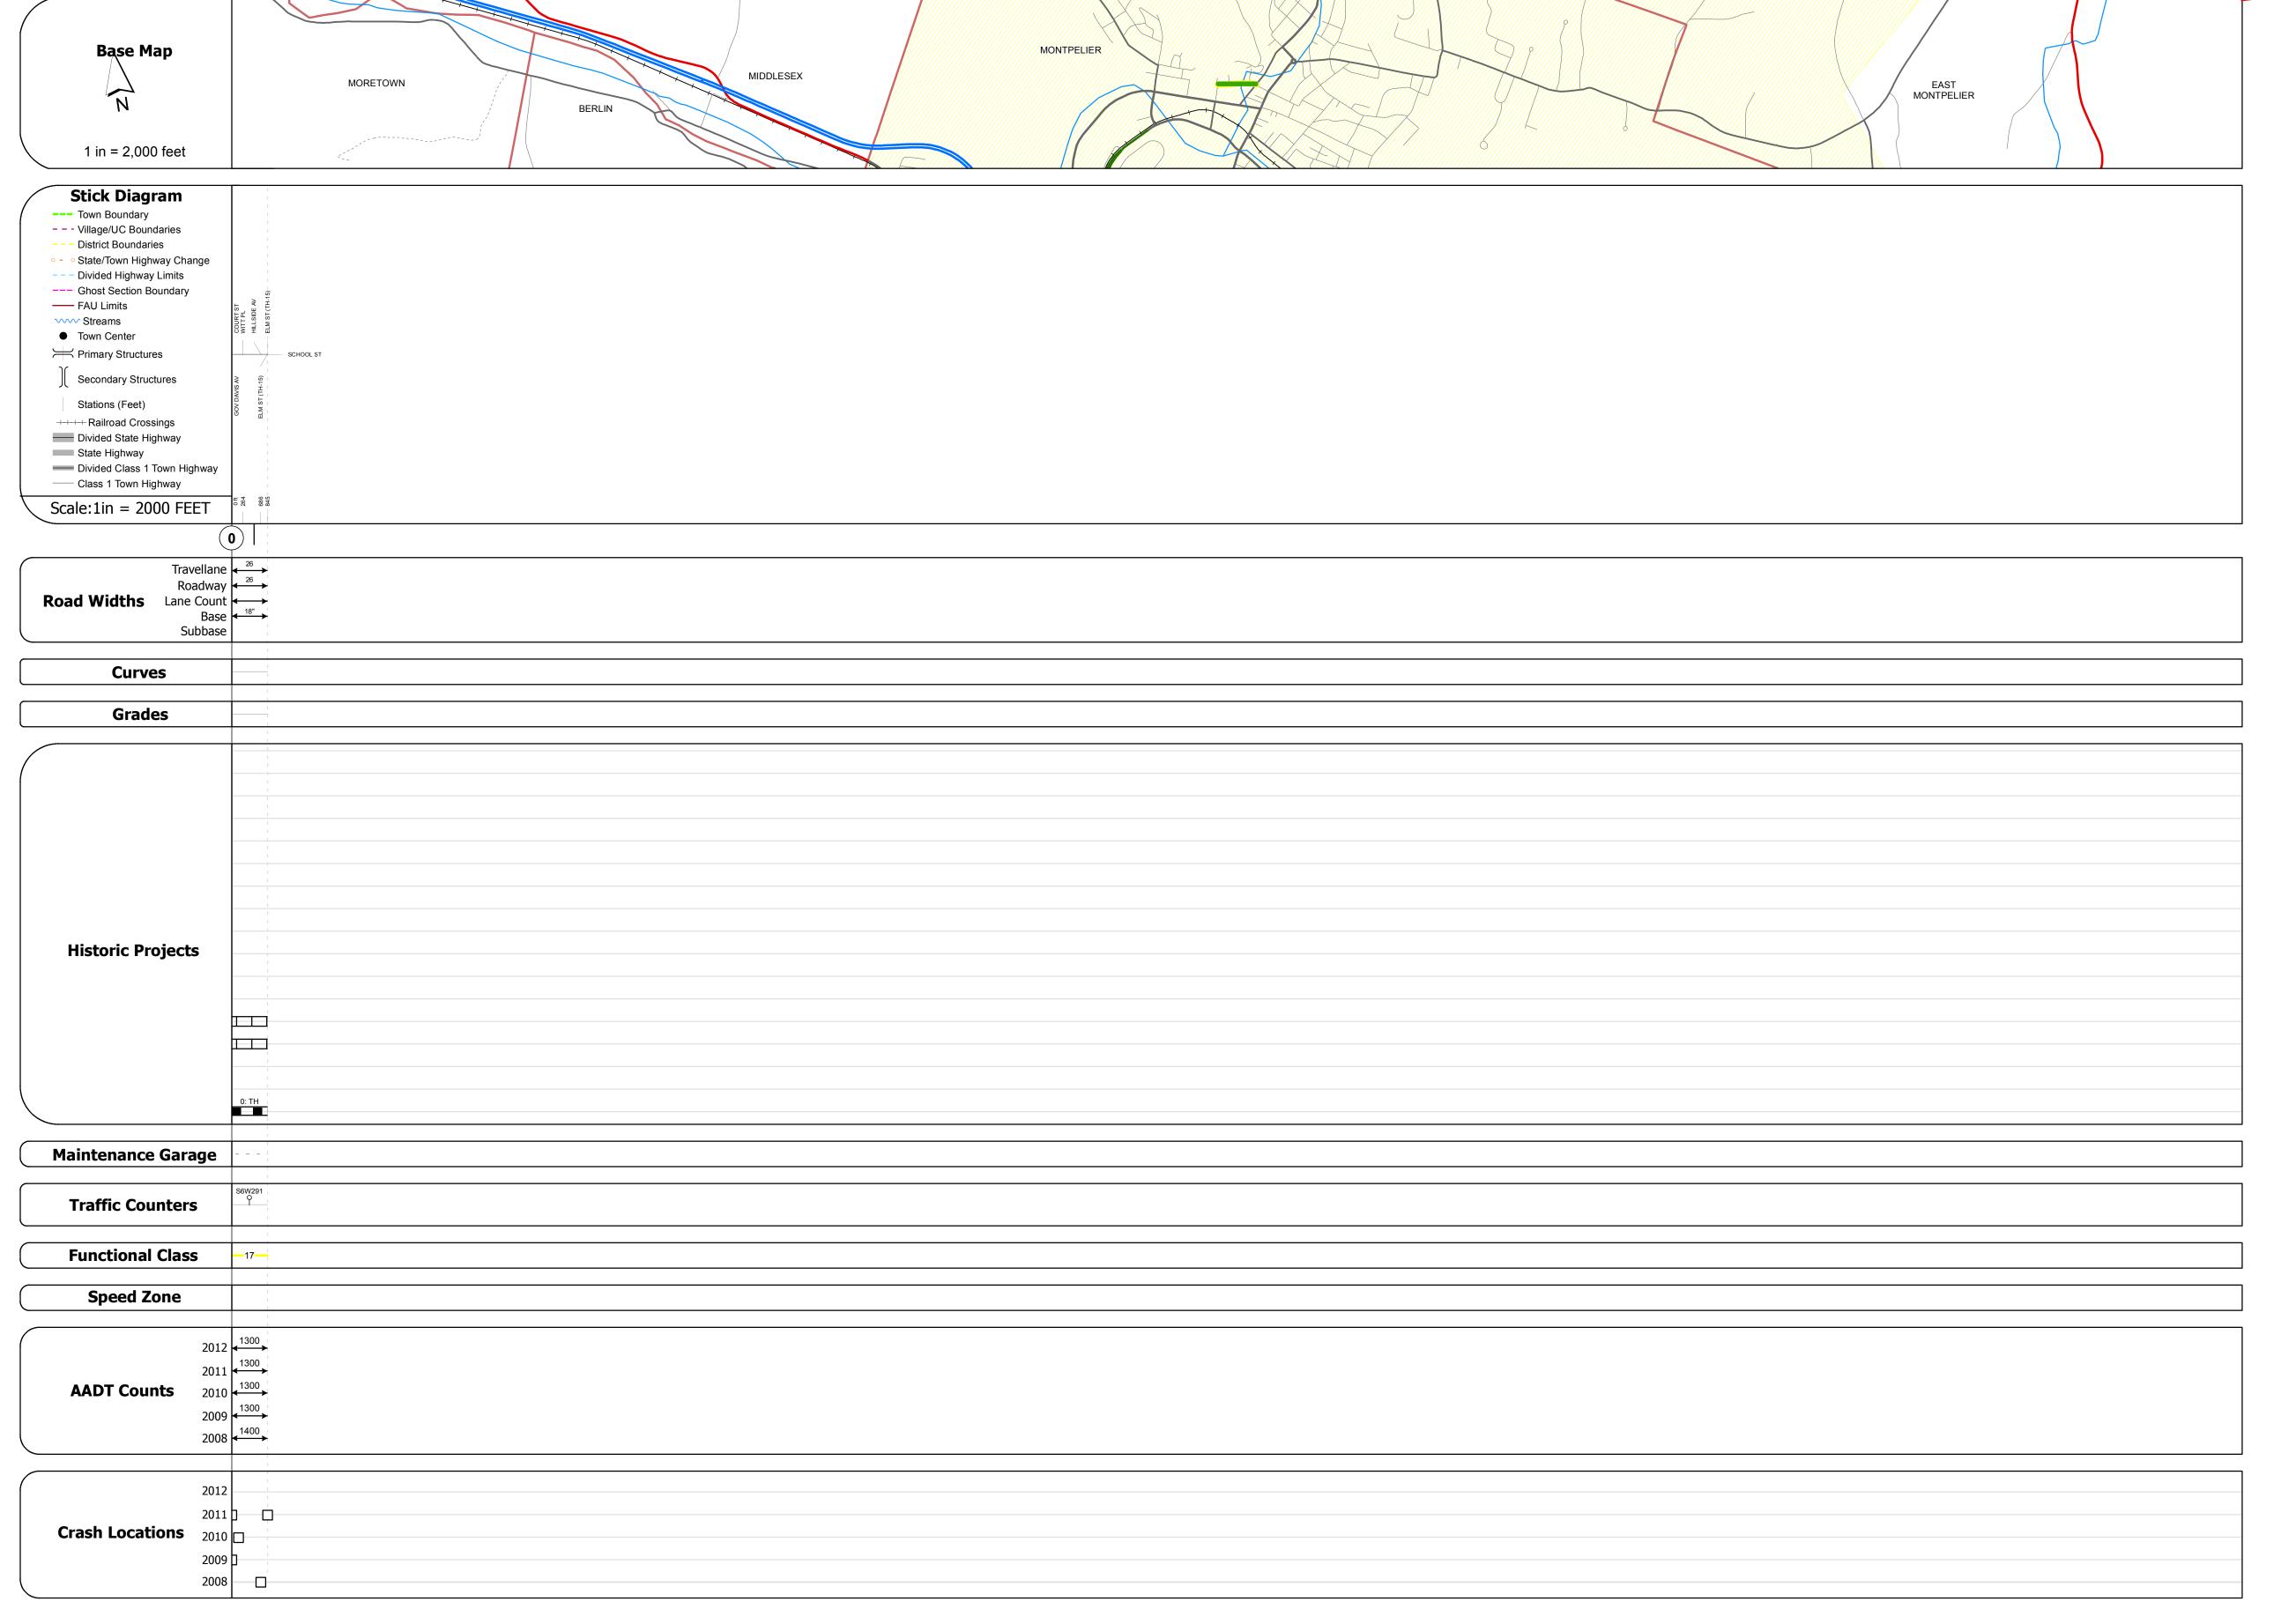

## **Route Log Progress Chart**

Please Note: Errors and Omissions May Exist.
Contact the VTrans Mapping Unit with questions or concerns.

 DRAFT
 DISTRICT
 TOWN
 ROUTE

 ns May Exist. or concerns.
 6
 MONTPELIER
 Min-6410

**DESCRIPTION BLOCK** 

| Historic Projects                                                                    | Functional Class                         | Curves           | Road Widths      | AADT                          | Mileage by Functional Class By Sheet |                    | Mileage by Town By Sheet |                        |          |               |                             |             |
|--------------------------------------------------------------------------------------|------------------------------------------|------------------|------------------|-------------------------------|--------------------------------------|--------------------|--------------------------|------------------------|----------|---------------|-----------------------------|-------------|
| Resurface  Bituminous Concrete  Gravel Surface Treated                               | → + 1 <b>→</b> 7 <b>→</b> 12 <b>→</b> 17 | curve left       | ← (ft)           | (count) →                     | 6410 17 - Urban - Collector          | 0.160              | MONTPELIER - S64101211   | 0.16 of 0.16           | DISTRICT | TOWN          | Date: 04/02/14              | ROUTE       |
| Unknown Bituminous Gravel                                                            | 2 8 — 14 — 19<br>— 6 — 11 — 16           | Grados           | Traffic Counters | Crash Locations               |                                      |                    |                          |                        |          |               |                             | Min-6410    |
| Bituminous Mix  Cold Plane and Skinny Mix  Bituminous  Reclaimed Base and Bituminous | Speed Zones                              | Grades  grade up | (counter ID)     | Fatal Property Damage Only    |                                      |                    |                          |                        | 6        | MONTPELIER    | 1 of 1                      | ETE mileage |
| Concrete  Concrete  Concrete                                                         |                                          |                  | Y                | ☐ Injury ☐ Unknown Crash Type |                                      | n Milanas O 160 mi |                          | Total Mileses, O.16 mi |          | FIGHTI LLILIX | TWN mileage:<br>0.0 to 0.16 | 0.0 to 0.16 |