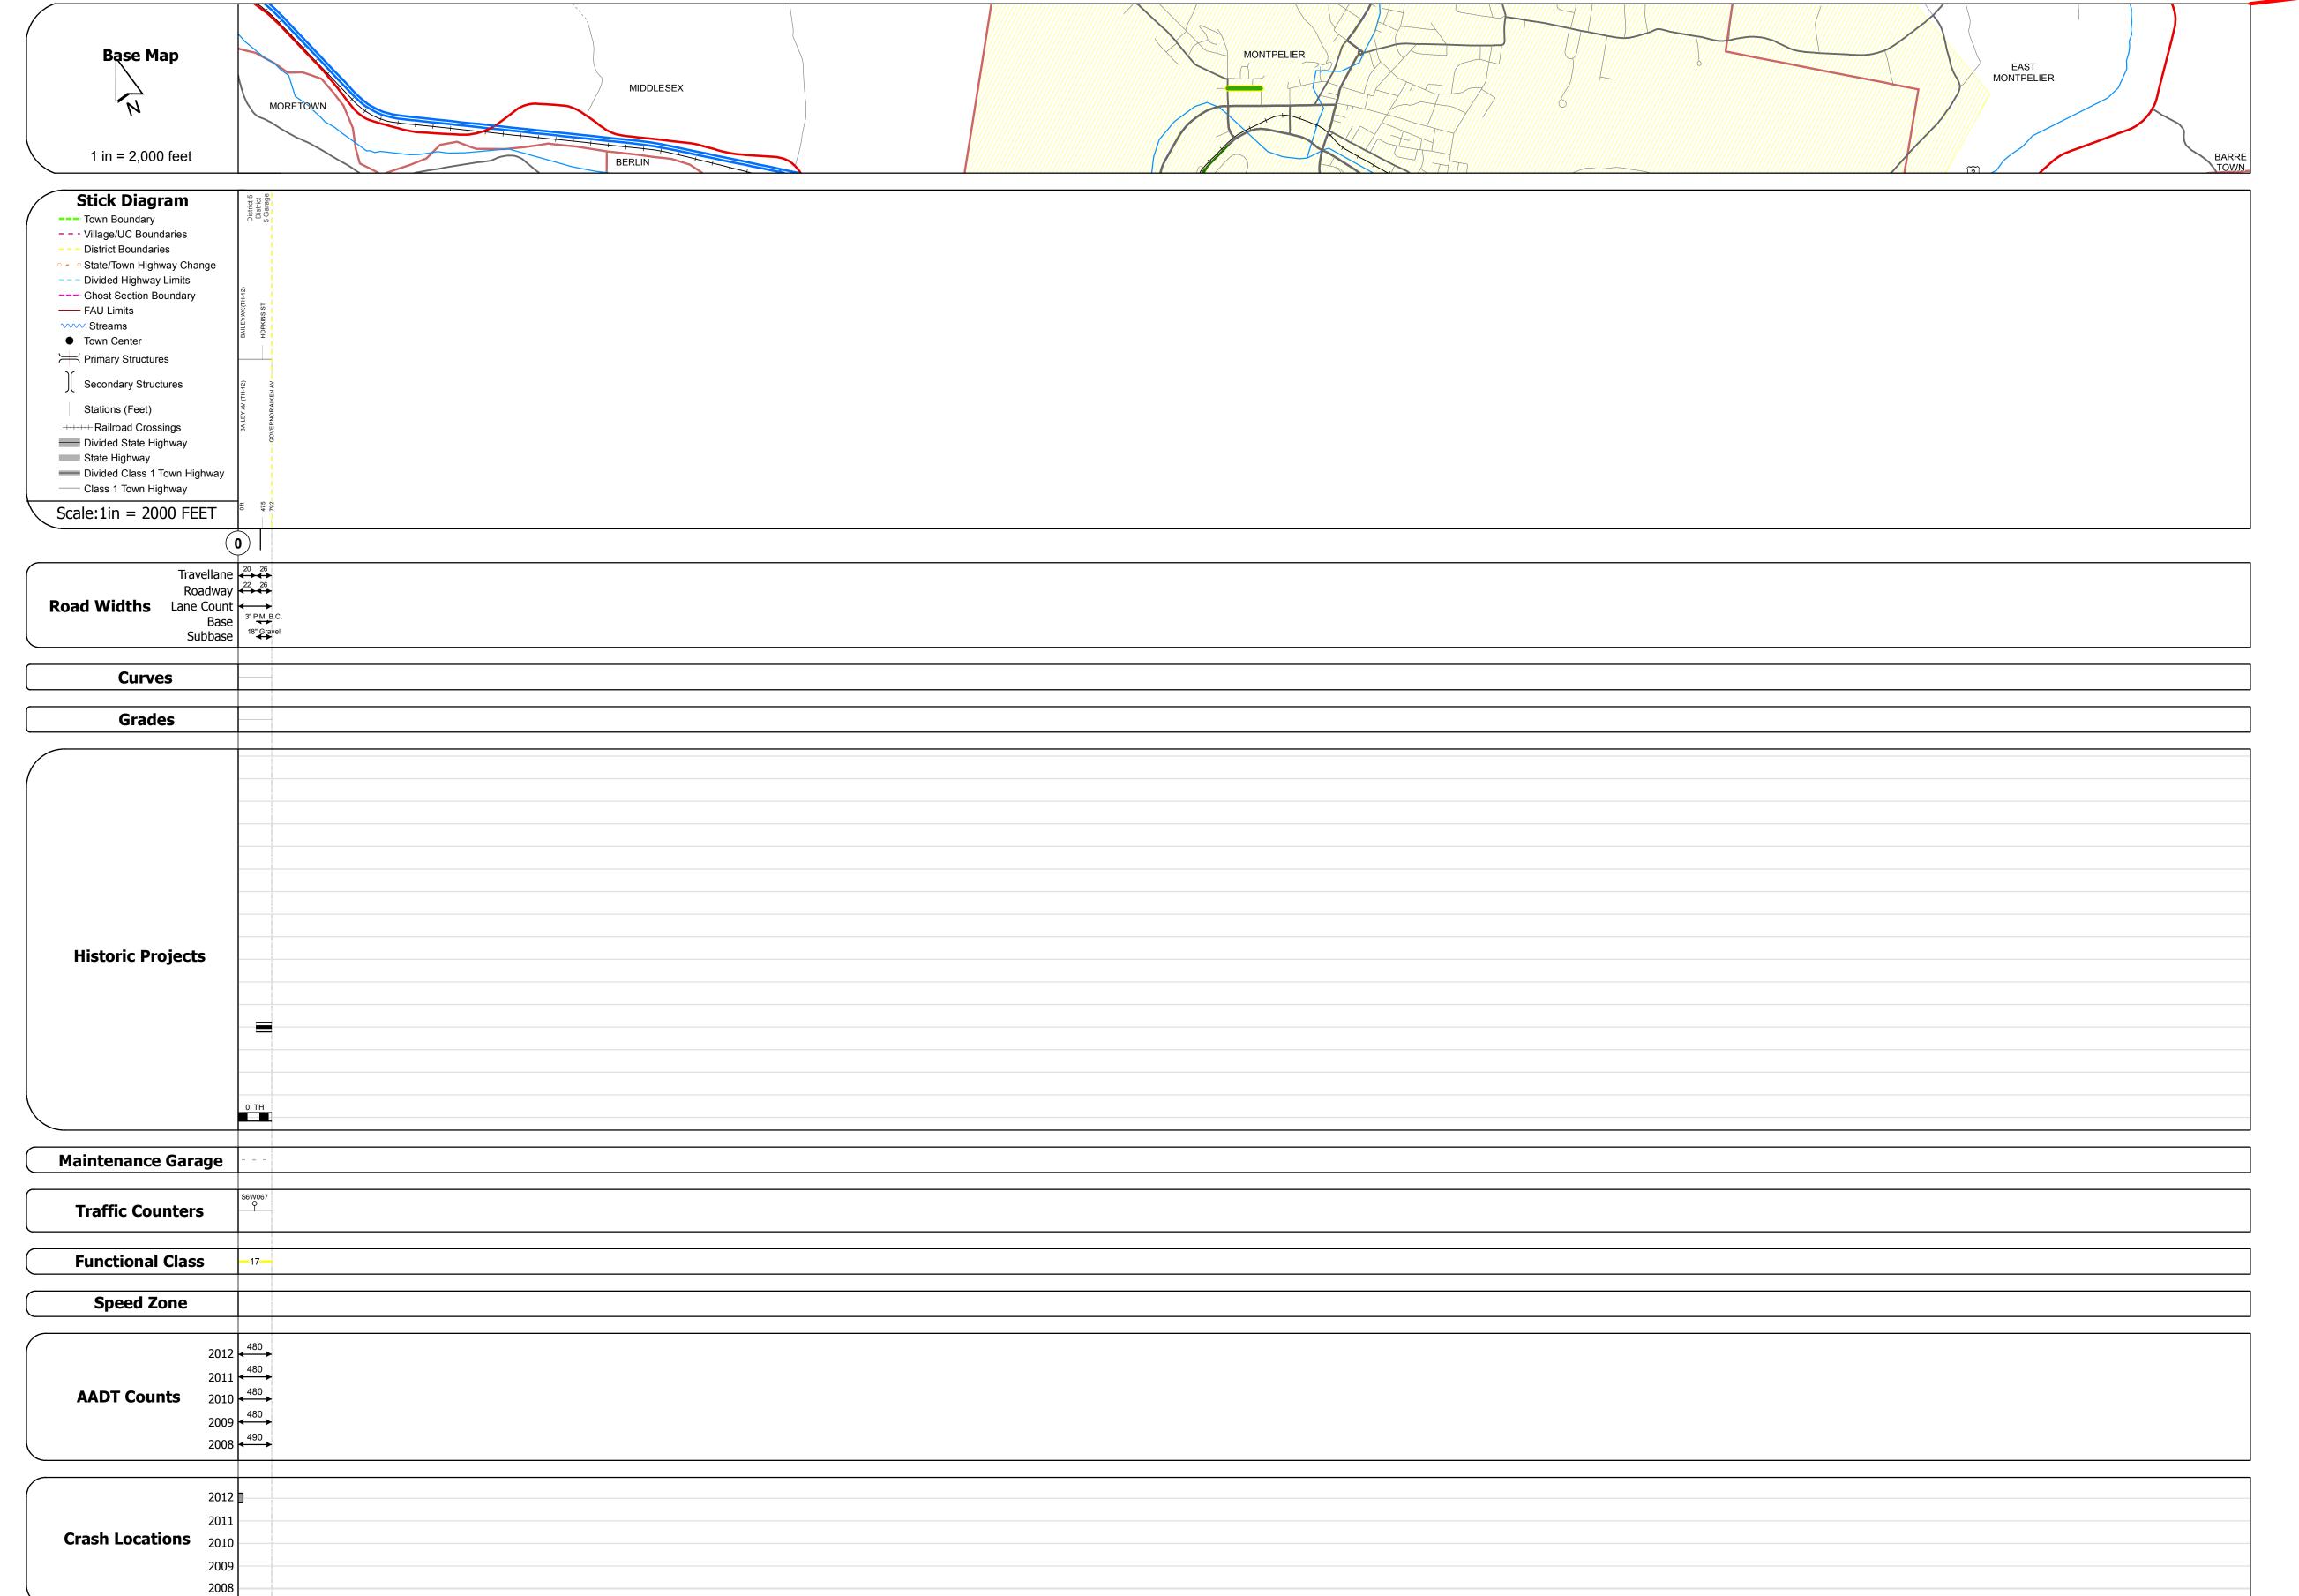

## **Route Log Progress Chart**

DRAFT

Please Note: Errors and Omissions May Exist.

Contact the VTrans Mapping Unit with questions or concerns.

DISTRICT TOWN ROUTE

6 MONTPELIER Min-6404

**DESCRIPTION BLOCK** 

| Historic Projects                                                                                                                                     | Functional Class         | Curves     | Road Widths                   | AADT                                                                          | Mileage by Functional Class By Sheet | Mileage by Town By Shee      | Mileage by Town By Sheet |          |            |                     |                           |
|-------------------------------------------------------------------------------------------------------------------------------------------------------|--------------------------|------------|-------------------------------|-------------------------------------------------------------------------------|--------------------------------------|------------------------------|--------------------------|----------|------------|---------------------|---------------------------|
| Retreatment Resurface Unknown Bituminous Concrete Bituminous Bituminous Gravel Gravel Gravel                                                          | → + 1                    | curve left | (ft)                          | (count)                                                                       | 6404 17 - Urban - Collector          | 0.150 MONTPELIER - S64041211 | 0.15 of 0.15             | DISTRICT | TOWN       | Date: 04/02/14      | ROUTE                     |
| Onknown  Bituminous Mix  Skinny Mix  Bituminous Seal  Cold Plane and Bituminous Concrete  Plant Mix  Reclaimed Base and Bituminous Concrete  Concrete | 6 — 11 — 16  Speed Zones | Grades     | Traffic Counters (counter ID) | Crash Locations  ■ Fatal □ Property Damage Only □ Injury □ Unknown Crash Type |                                      |                              |                          | 6        | MONTPELIER | 1 of 1 TWN mileage: | Min-64  ETE mile 0.0 to 0 |