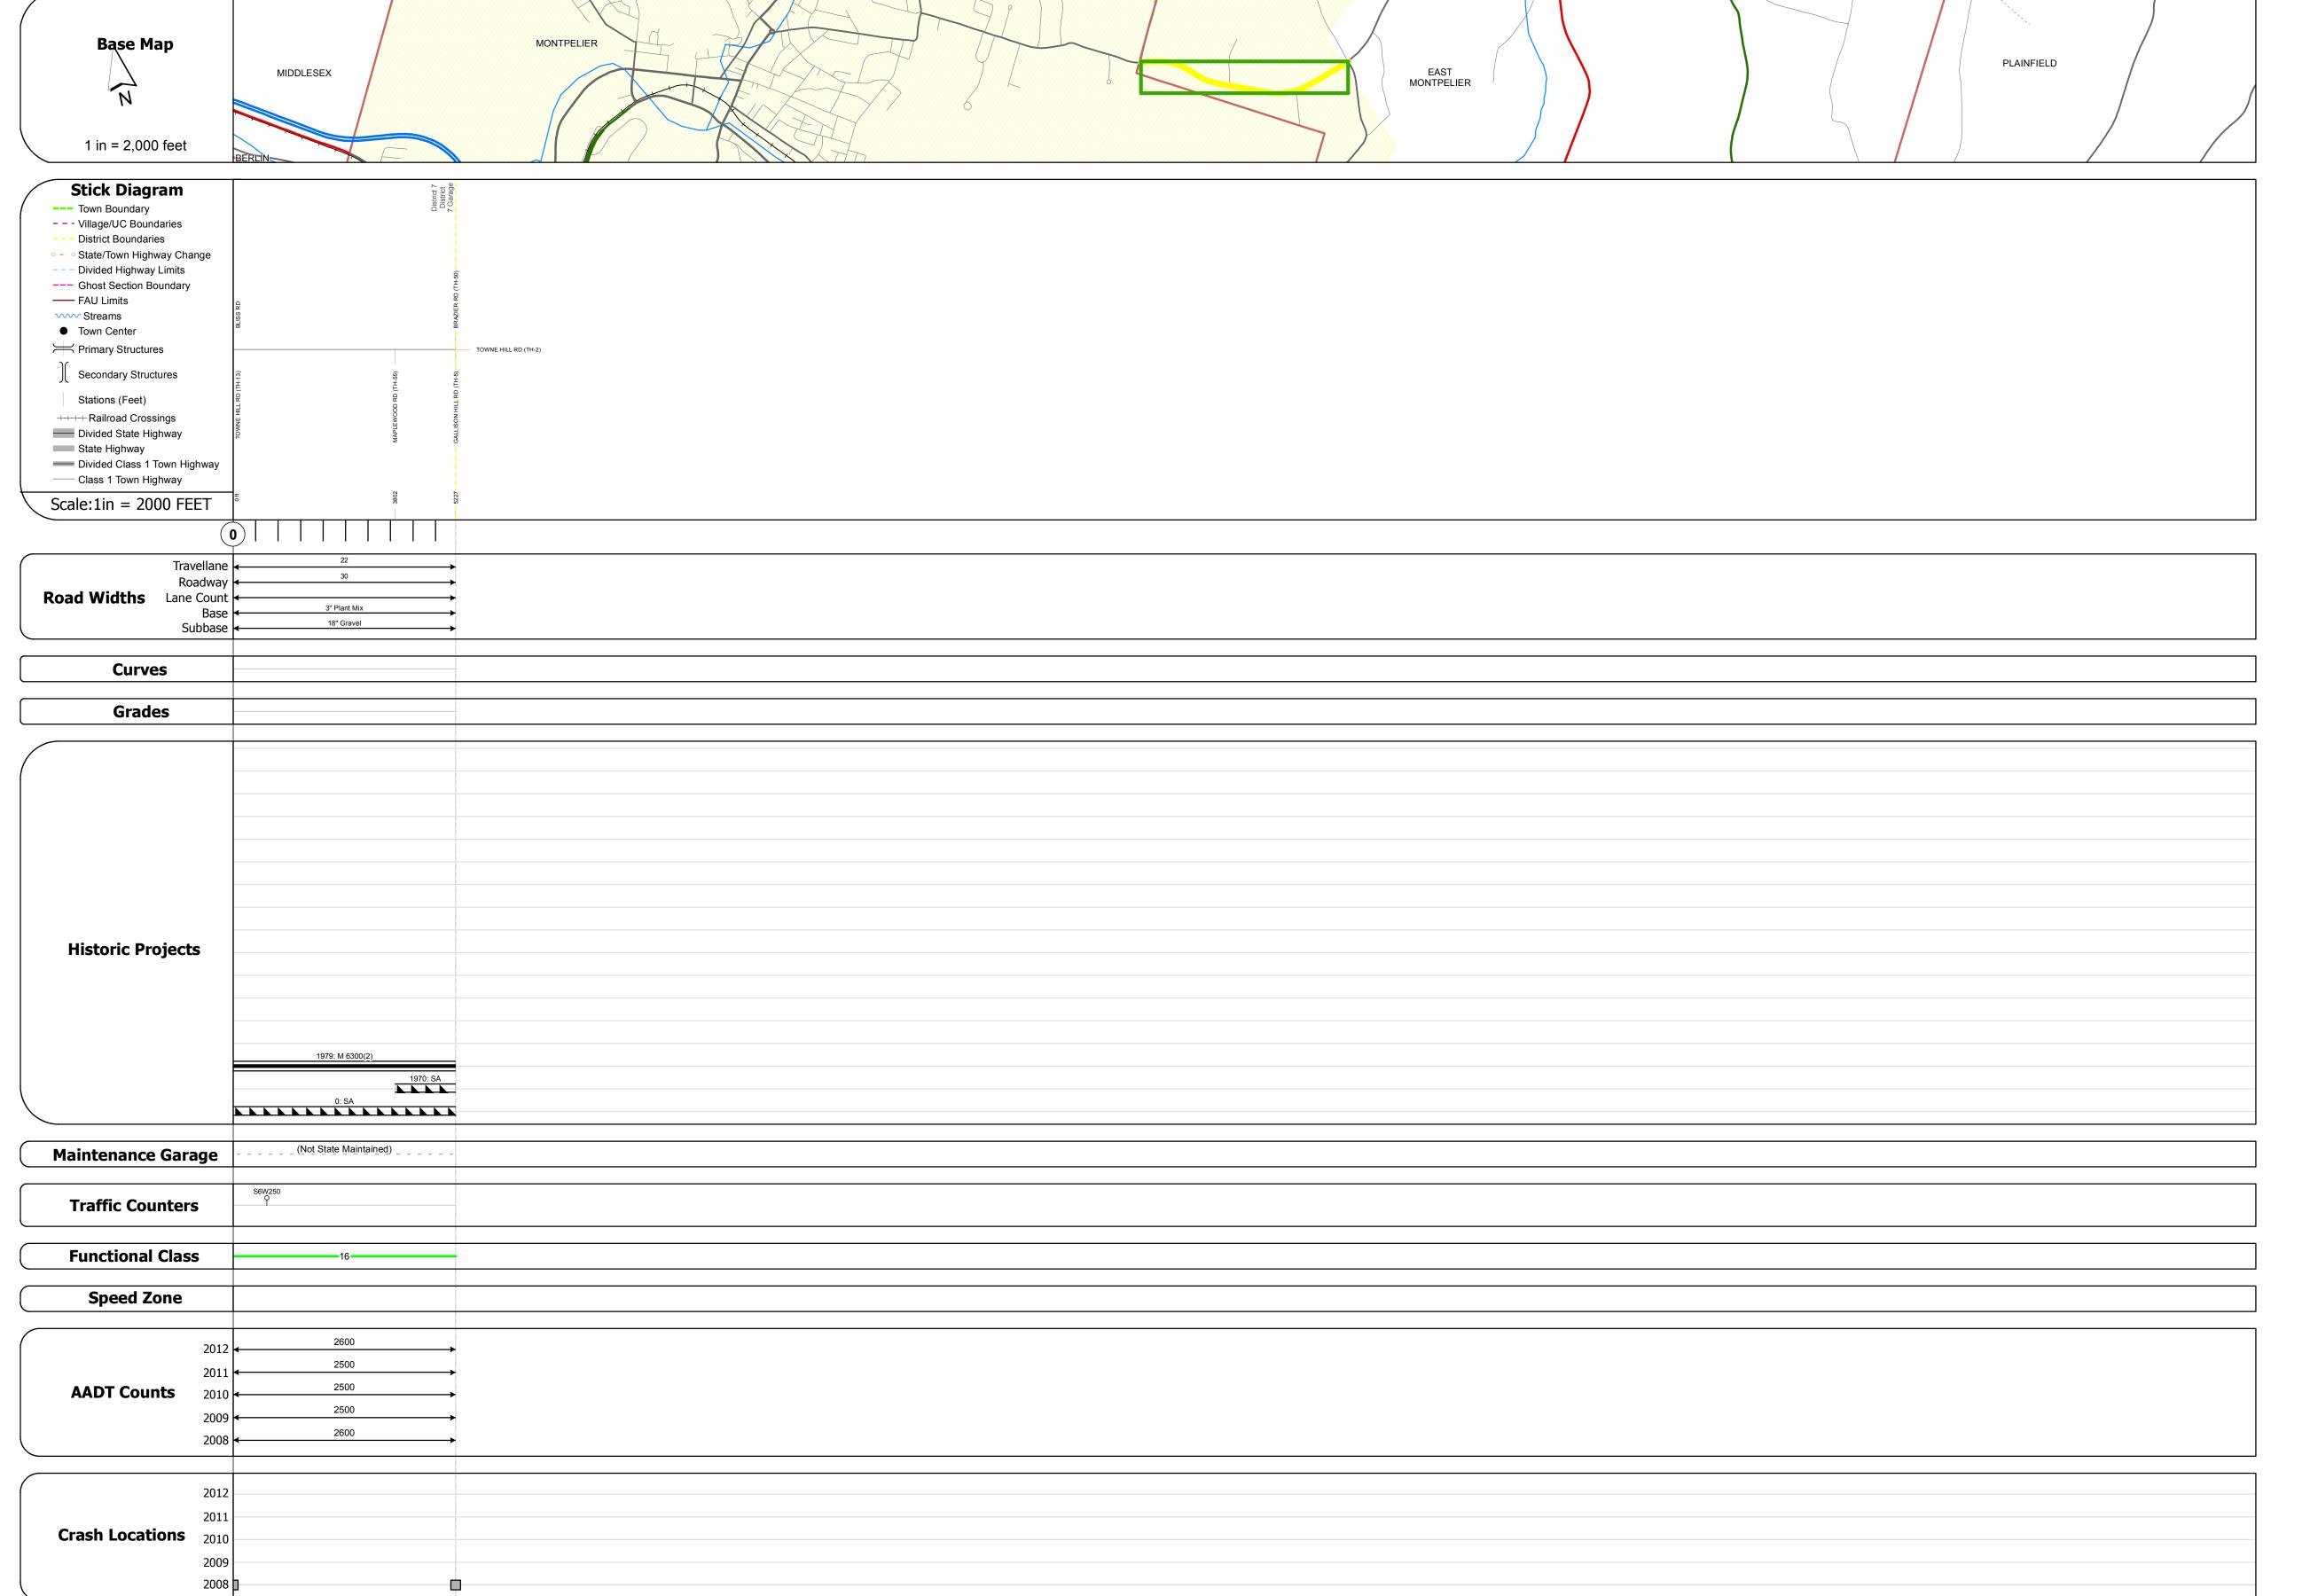

## **Route Log Progress Chart**

DRAFT

Please Note: Errors and Omissions May Exist.

Contact the VTrans Mapping Unit with questions or concerns.

DISTRICT TOWN ROUTE

6 EAST MONTPELIER Min-6300

**DESCRIPTION BLOCK** 

| Historic Projects                                                 | Functional Class           | Curves                    | Road Widths      | AADT                                                                                                                                                                                                                                                                                                                                                                                                                                                                                                                                                                                                                                                                                                                                                                                                                                                                                                                                                                                                                                                                                                                                                                                                                                                                                                                                                                                                                                                                                                                                                                                                                                                                                                                                                                                                                                                                                                                                                                                                                                                                                                                | Mileage by Functional Class By Sheet |                      | Mileage by Town By Sheet    |                        |          |                 |                     |              |
|-------------------------------------------------------------------|----------------------------|---------------------------|------------------|---------------------------------------------------------------------------------------------------------------------------------------------------------------------------------------------------------------------------------------------------------------------------------------------------------------------------------------------------------------------------------------------------------------------------------------------------------------------------------------------------------------------------------------------------------------------------------------------------------------------------------------------------------------------------------------------------------------------------------------------------------------------------------------------------------------------------------------------------------------------------------------------------------------------------------------------------------------------------------------------------------------------------------------------------------------------------------------------------------------------------------------------------------------------------------------------------------------------------------------------------------------------------------------------------------------------------------------------------------------------------------------------------------------------------------------------------------------------------------------------------------------------------------------------------------------------------------------------------------------------------------------------------------------------------------------------------------------------------------------------------------------------------------------------------------------------------------------------------------------------------------------------------------------------------------------------------------------------------------------------------------------------------------------------------------------------------------------------------------------------|--------------------------------------|----------------------|-----------------------------|------------------------|----------|-----------------|---------------------|--------------|
| Retreatment Bituminous Concrete Surface Treated                   | F 1                        | curve left                | <b>←</b> (ft)    | ← (count)       → ( | 6300 16 - Urban - Minor Arterial     | 0.990                | EAST MONTPELIER - S63001207 | 0.99 of 0.99           | DISTRICT | TOWN            | Date: 04/02/14      | ROUTE        |
| Unknown  Bituminous  Macadam  Plant Mix  Cold Plans and           | 2 8 — 14 — 19              |                           | Traffic Counters | Crash Locations                                                                                                                                                                                                                                                                                                                                                                                                                                                                                                                                                                                                                                                                                                                                                                                                                                                                                                                                                                                                                                                                                                                                                                                                                                                                                                                                                                                                                                                                                                                                                                                                                                                                                                                                                                                                                                                                                                                                                                                                                                                                                                     |                                      |                      |                             |                        |          |                 |                     | Min-6300     |
| Skinny Mix  Skinny Mix  Skinny Mix  Reclaimed Base and Bituminous | Speed Zones                | Grades grade up           | (counter ID)     | Fatal Property Damage Only                                                                                                                                                                                                                                                                                                                                                                                                                                                                                                                                                                                                                                                                                                                                                                                                                                                                                                                                                                                                                                                                                                                                                                                                                                                                                                                                                                                                                                                                                                                                                                                                                                                                                                                                                                                                                                                                                                                                                                                                                                                                                          |                                      |                      |                             |                        | 6        | EAST MONTPELIER | 1 of 1 TWN mileage: | ETE mileage: |
| Bituminous Seal Concrete Concrete                                 | 25 30 35 40 45 50 55 60 65 | ─ <b>■■■</b> ─ grade down |                  | Injury Unknown Crash Type                                                                                                                                                                                                                                                                                                                                                                                                                                                                                                                                                                                                                                                                                                                                                                                                                                                                                                                                                                                                                                                                                                                                                                                                                                                                                                                                                                                                                                                                                                                                                                                                                                                                                                                                                                                                                                                                                                                                                                                                                                                                                           | Tot                                  | al Mileage: 0 990 mi |                             | Total Mileage: 0 99 mi |          |                 | 0.0 to 0.99         | 0.0 to 0.99  |