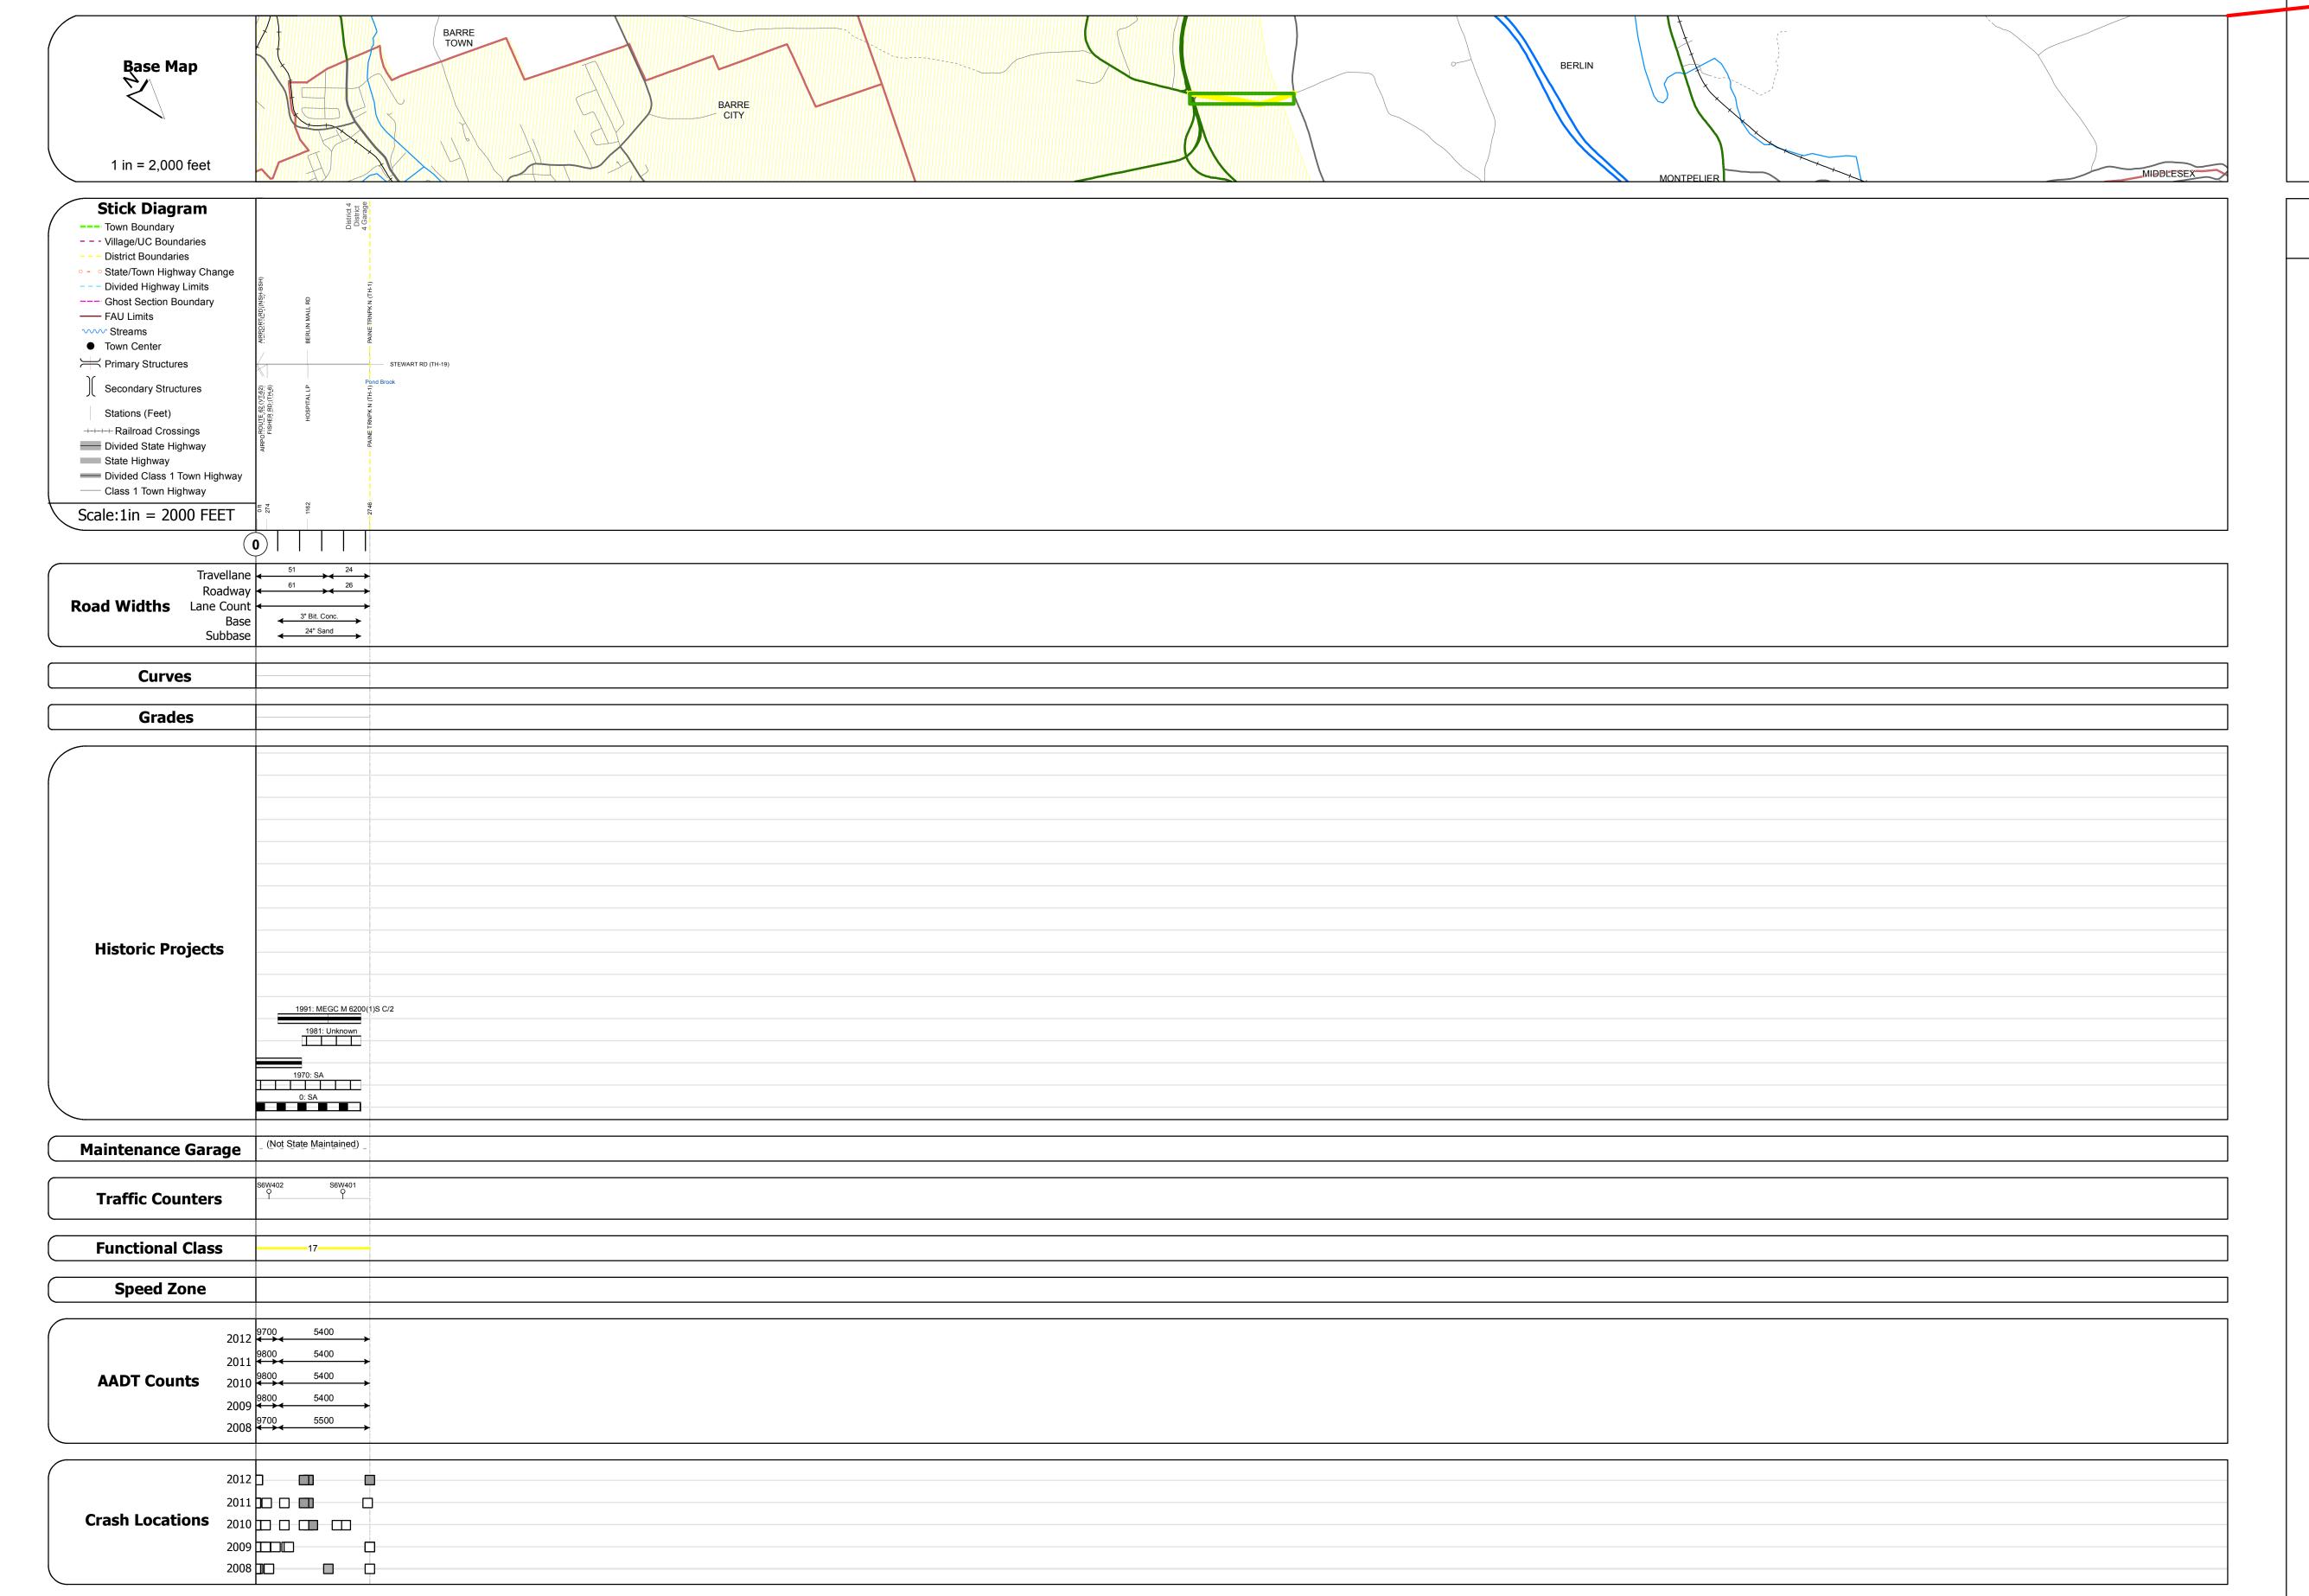

## **Route Log Progress Chart**

DRAFT

Please Note: Errors and Omissions May Exist.

Contact the VTrans Mapping Unit with questions or concerns.

DISTRICT TOWN ROUTE

6 BERLIN Min-6206

**DESCRIPTION BLOCK** 

| Historic Projects                                                                | Functional Class                                                                                                                                                                                                                                                                                                                                                                                                                                                                                                                                                                                                                                                                                                                                                                                                                                                                                                                                                                                                                                                                                                                                                                                                                                                                                                                                                                                                                                                                                                                                                                                                                                                                                                                                                                                                                                                                                                                                                                                                                                                                                                               | Curves     | Road Widths      | AADT                                                 | Mileage by Functional Class By Sheet |                   | Mileage by Town By Sheet |                        |          |        |                     | T                           |
|----------------------------------------------------------------------------------|--------------------------------------------------------------------------------------------------------------------------------------------------------------------------------------------------------------------------------------------------------------------------------------------------------------------------------------------------------------------------------------------------------------------------------------------------------------------------------------------------------------------------------------------------------------------------------------------------------------------------------------------------------------------------------------------------------------------------------------------------------------------------------------------------------------------------------------------------------------------------------------------------------------------------------------------------------------------------------------------------------------------------------------------------------------------------------------------------------------------------------------------------------------------------------------------------------------------------------------------------------------------------------------------------------------------------------------------------------------------------------------------------------------------------------------------------------------------------------------------------------------------------------------------------------------------------------------------------------------------------------------------------------------------------------------------------------------------------------------------------------------------------------------------------------------------------------------------------------------------------------------------------------------------------------------------------------------------------------------------------------------------------------------------------------------------------------------------------------------------------------|------------|------------------|------------------------------------------------------|--------------------------------------|-------------------|--------------------------|------------------------|----------|--------|---------------------|-----------------------------|
| Retreatment Bituminous Concrete Surface Treated                                  | 7 — 12 — 17                                                                                                                                                                                                                                                                                                                                                                                                                                                                                                                                                                                                                                                                                                                                                                                                                                                                                                                                                                                                                                                                                                                                                                                                                                                                                                                                                                                                                                                                                                                                                                                                                                                                                                                                                                                                                                                                                                                                                                                                                                                                                                                    | curve left | <b>←</b> (ft)    | ← (count)                                            | 6206 17 - Urban - Collector          | 0.520             | BERLIN - S62061203       | 0.52 of 0.52           | DISTRICT | TOWN   | Date: 04/02/14      | ROUTE                       |
| Unknown  Bituminous Mix  Bituminous Mix  Cold Plane and                          | 6 — 11 — 16                                                                                                                                                                                                                                                                                                                                                                                                                                                                                                                                                                                                                                                                                                                                                                                                                                                                                                                                                                                                                                                                                                                                                                                                                                                                                                                                                                                                                                                                                                                                                                                                                                                                                                                                                                                                                                                                                                                                                                                                                                                                                                                    | Grades     | Traffic Counters | Crash Locations                                      |                                      |                   |                          |                        |          |        | 4 -54               | Min-6206                    |
| Skinny Mix Bituminous Concrete  Reclaimed Base and Bituminous Concrete  Concrete | Speed Zones  SPEED | grade up   | (counter ID)     | Fatal Property Damage Only Injury Unknown Crash Type |                                      |                   |                          |                        | 6        | BERLIN | 1 of 1 TWN mileage: | ETE mileage:<br>0.0 to 0.52 |
| Concrete                                                                         | 25 30 35 40 45 50 55 60 65                                                                                                                                                                                                                                                                                                                                                                                                                                                                                                                                                                                                                                                                                                                                                                                                                                                                                                                                                                                                                                                                                                                                                                                                                                                                                                                                                                                                                                                                                                                                                                                                                                                                                                                                                                                                                                                                                                                                                                                                                                                                                                     |            |                  |                                                      | Total                                | Mileage: 0 520 mi |                          | Total Mileage: 0.52 mi |          |        | 0.0 to 0.52         | 3.3 to 0.32                 |