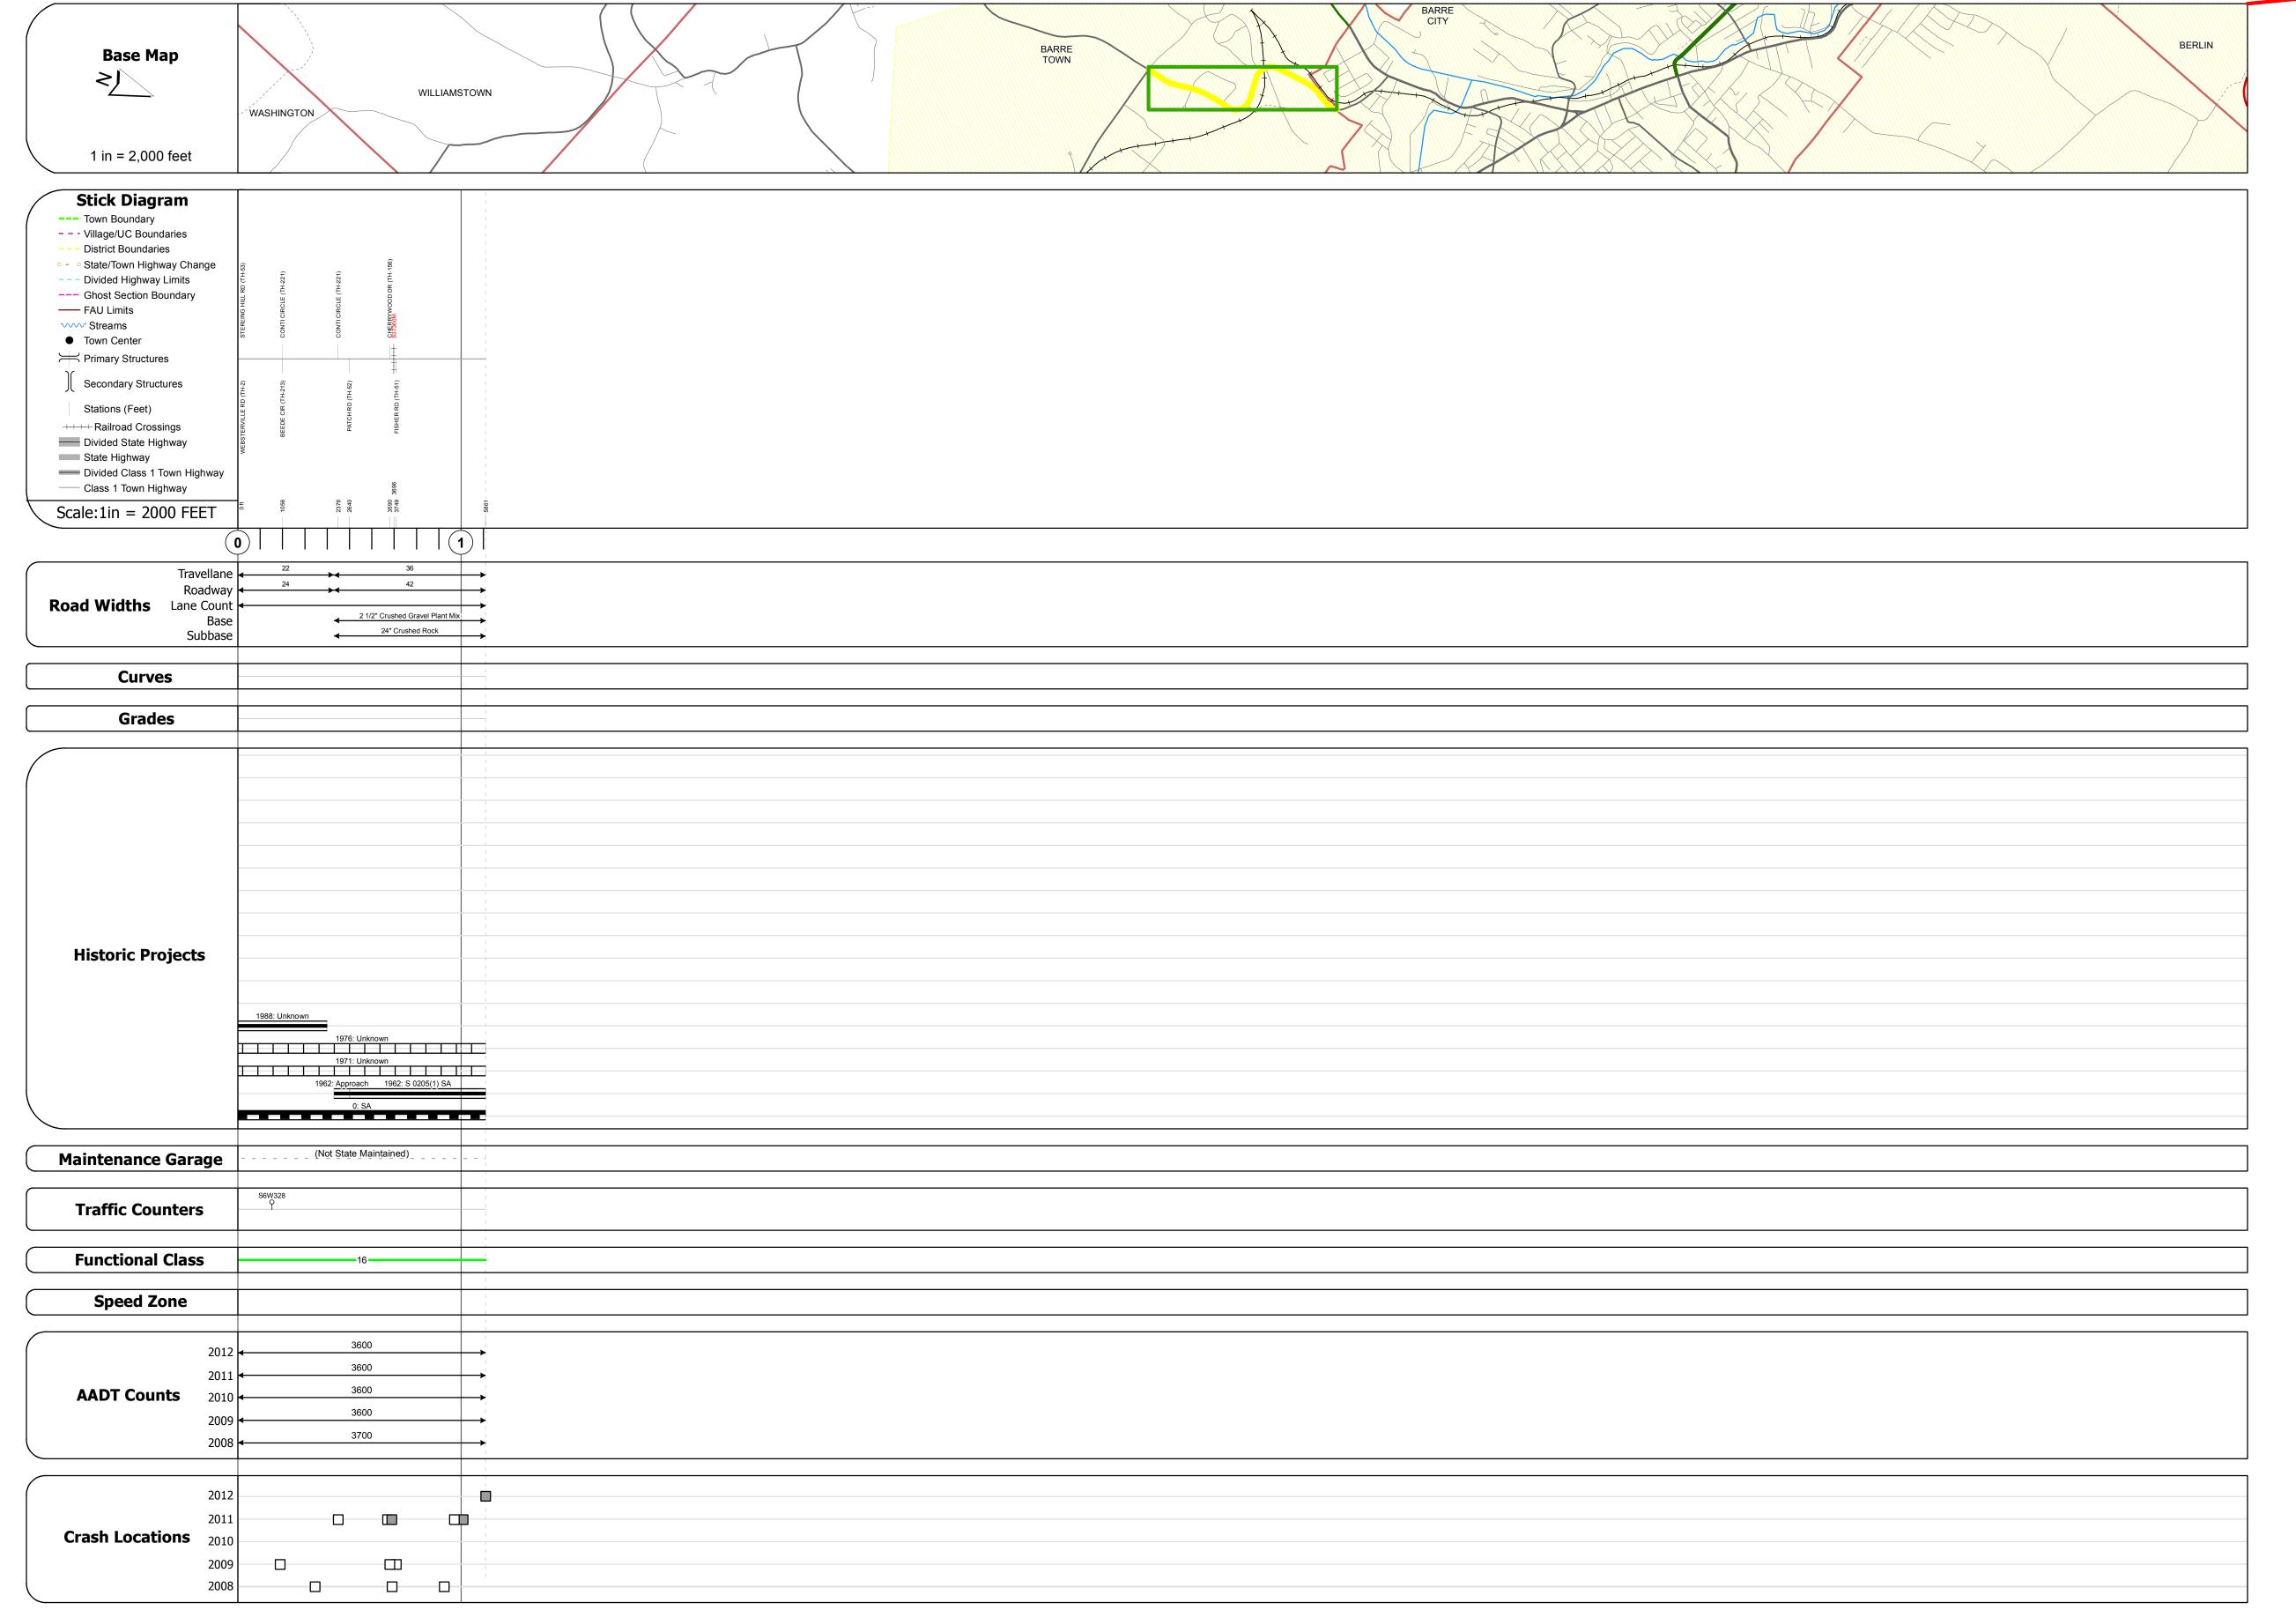

## **Route Log Progress Chart**

Please Note: Errors and Omissions May Exist.
Contact the VTrans Mapping Unit with questions or concerns.

**DRAFT** 

DISTRICT TOWN ROUTE

6 BARRE TOWN Min-6119

**DESCRIPTION BLOCK** 

|                                                |                                                                                                 |             | 1                | T                          |                                      |                     |                          |                        |          |            | 1                |              |
|------------------------------------------------|-------------------------------------------------------------------------------------------------|-------------|------------------|----------------------------|--------------------------------------|---------------------|--------------------------|------------------------|----------|------------|------------------|--------------|
| Historic Projects                              | Functional Class                                                                                | Curves      | Road Widths      | AADT                       | Mileage by Functional Class By Sheet |                     | Mileage by Town By Sheet |                        |          |            |                  |              |
| Retreatment Bituminous Gravel                  | ├── <del>+</del> 1 <b>──</b> ─ 7 <b>──</b> ─ 12 <b>──</b> ─ 17                                  | curve left  | <b>←</b> (ft)    | (count)                    | 6119 16 - Urban - Minor Arterial     | 1.110               | BARRE TOWN - S61191202   | 1.11 of 1.11           | DISTRICT | TOWN       | Date: 04/02/14   | ROUTE        |
| Resurface Concrete Surface Treated Gravel      | 2 8 — 14 — 19                                                                                   | curve right |                  |                            |                                      |                     |                          |                        | DISTRICT |            | Dutci 0+/ 02/ 14 | ROOTE        |
| Unknown Bituminous Gravel Macadam Plant Mix    | 6 11 16                                                                                         |             |                  |                            |                                      |                     |                          |                        |          |            |                  | Min-6119     |
| Bituminous Mix  Cold Plane and  Reclaimed Base |                                                                                                 | Grades      | Traffic Counters | Crash Locations            |                                      |                     |                          |                        |          |            | 1 of 1           |              |
| Skinny Mix Eiter Bituminous and Bituminous     | Speed Zones                                                                                     | grade up    | (counter ID)     | Fatal Property Damage Only |                                      |                     |                          |                        | 6        | BARRE TOWN |                  | ETE mileage: |
| Bituminous Seal Concrete Concrete              | SPEED SPEED SPEED SPEED SPEED SPEED SPEED SPEED SPEED LIMIT LIMIT LIMIT LIMIT LIMIT LIMIT LIMIT | grade down  | Y                | Injury Unknown Crash Type  |                                      |                     |                          |                        | 0        | DARKE TOWN | TWN mileage:     | 0.0 to 1.11  |
| Concrete                                       | 25 30 35 40 45 50 55 60 65                                                                      |             |                  |                            | Tota                                 | l Mileage: 1.110 mi |                          | Total Mileage: 1.11 mi |          |            | 0.0 to 1.11      |              |