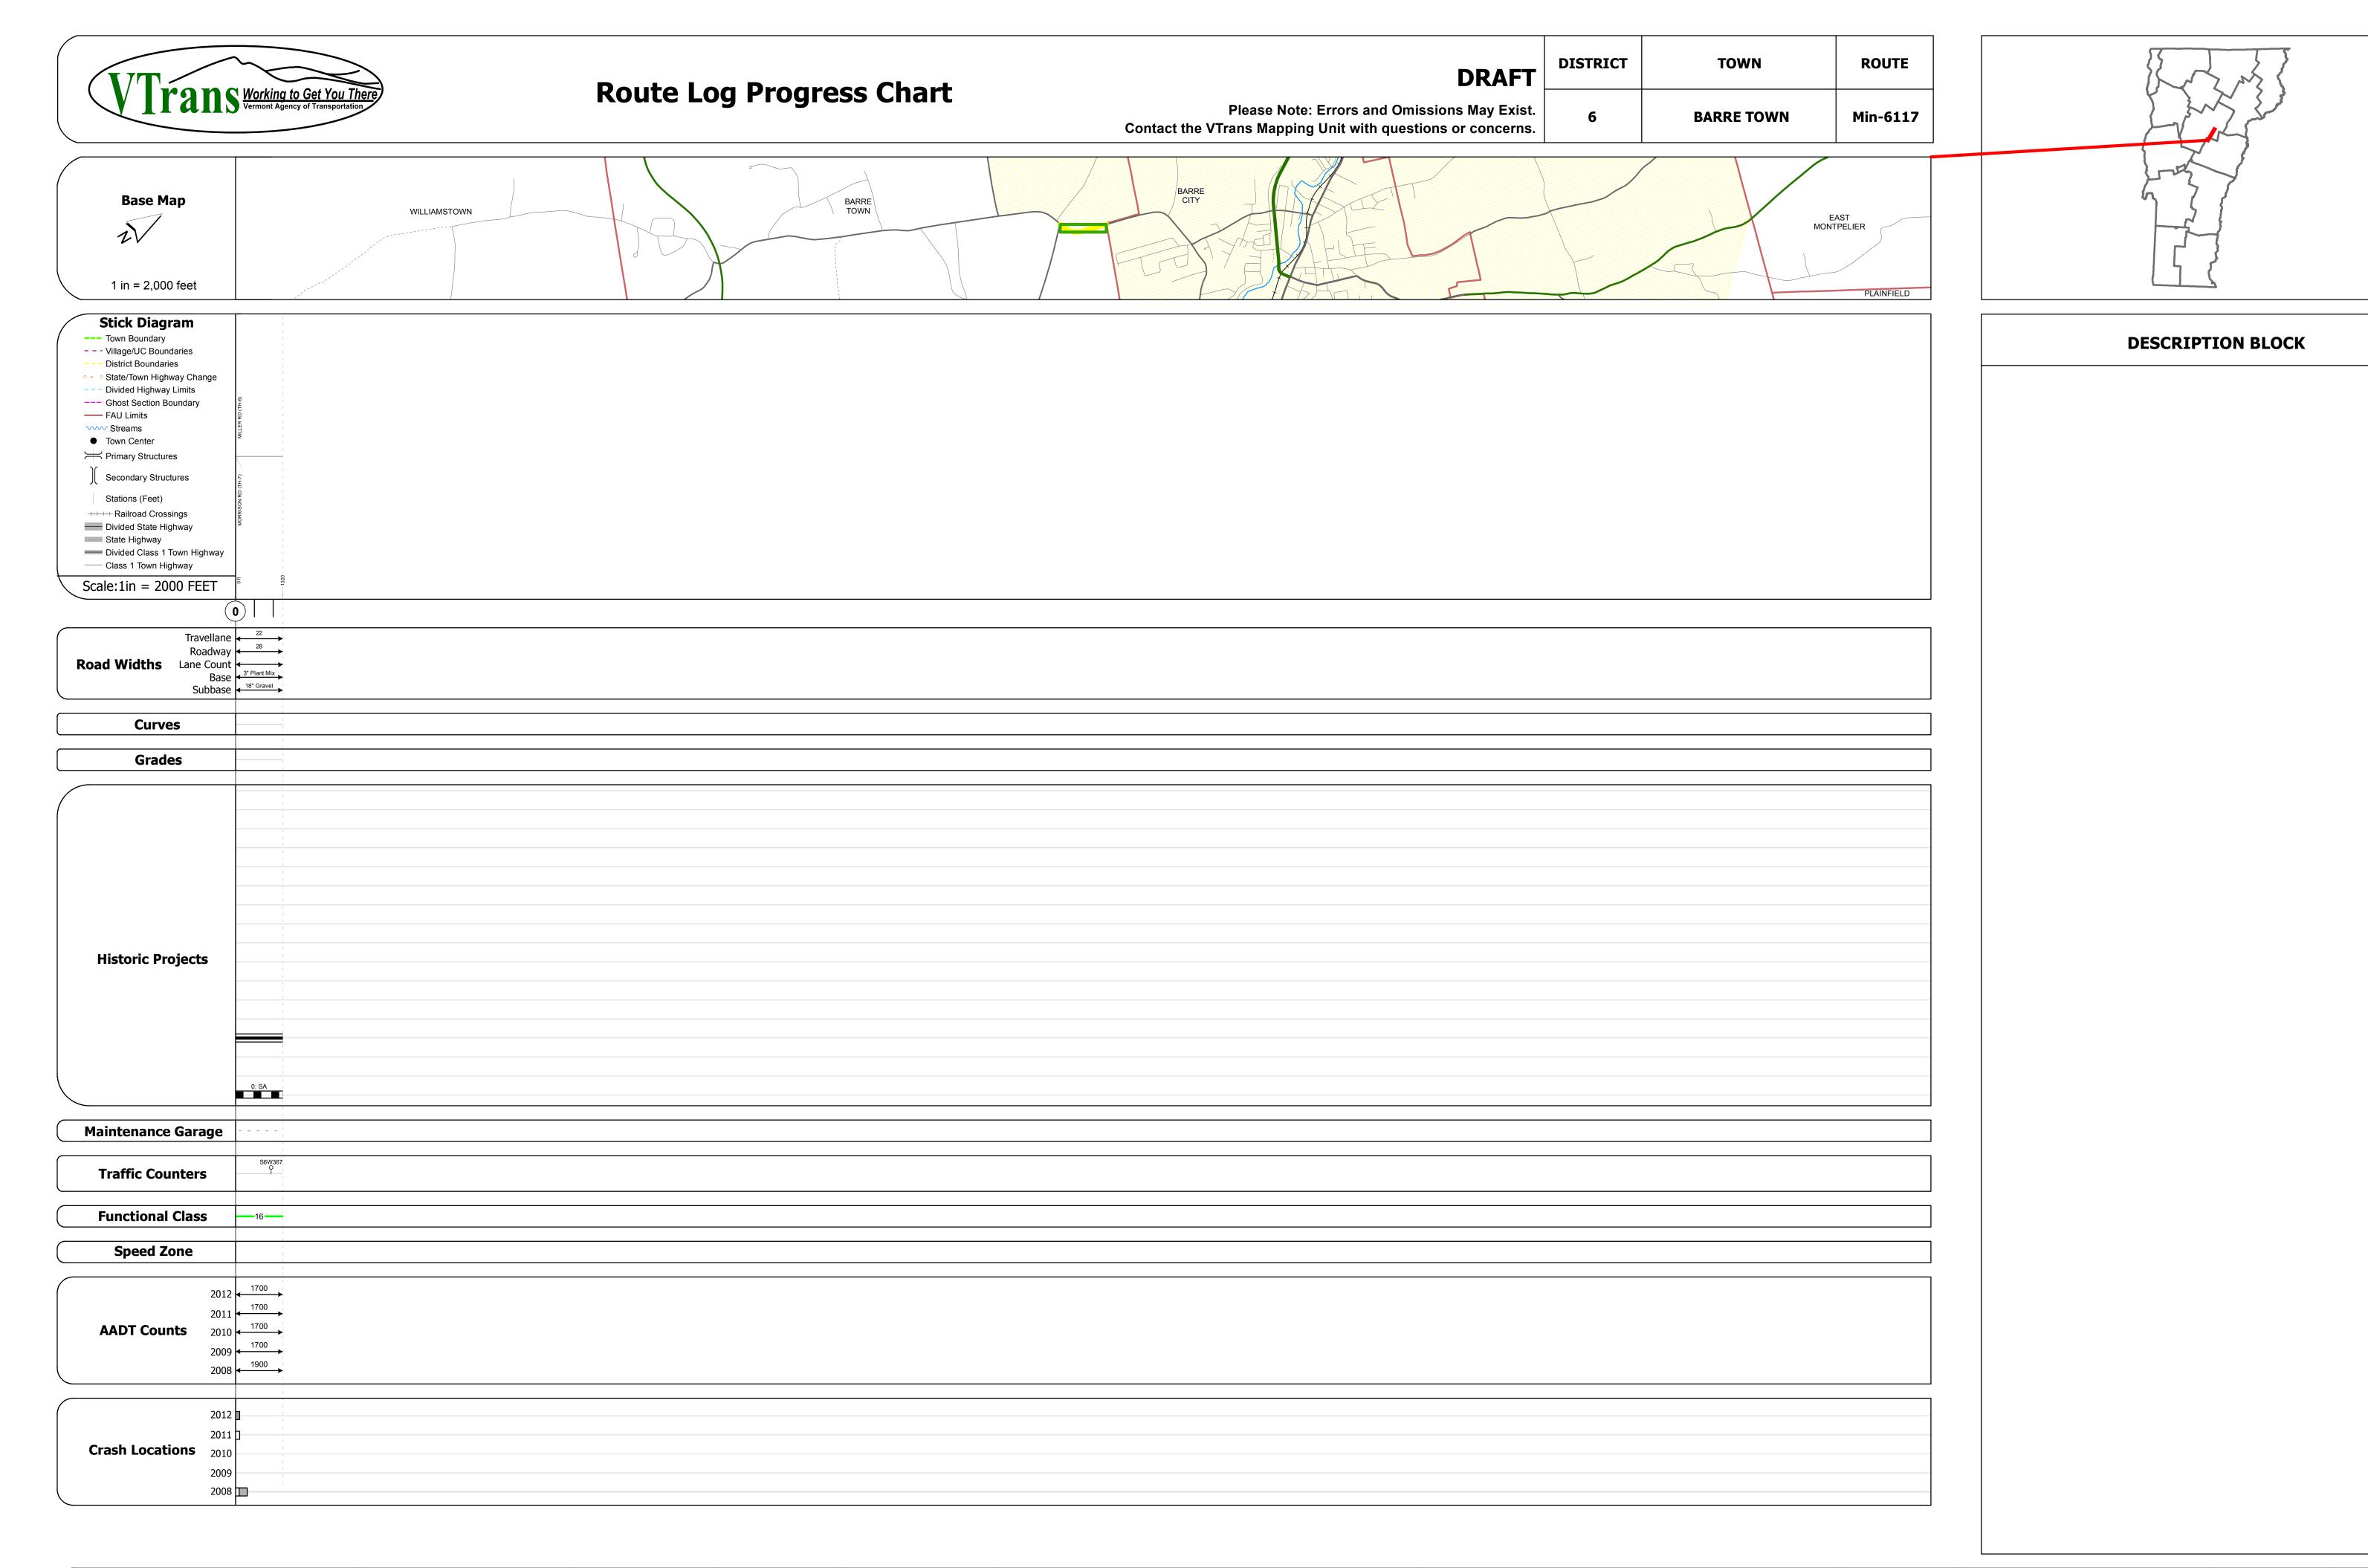

| Historic Projects                         | Functional Class                                                                                                                                                                                                                                                                                                                                                                                                                                                                                                                                                                                                                                                                                                                                                                                                                                                                                                                                                                                                                                                                                                                                                                                                                                                                                                                                                                                                                                                                                                                                                                                                                                                                                                                                                                                                                                                                                                                                                                                                                                                                                                              | Curves      | Road Widths      | AADT                       | Mileage by Functional Class By Sheet |        | Mileage by Town By Sheet |                        |          |            |                |              |
|-------------------------------------------|-------------------------------------------------------------------------------------------------------------------------------------------------------------------------------------------------------------------------------------------------------------------------------------------------------------------------------------------------------------------------------------------------------------------------------------------------------------------------------------------------------------------------------------------------------------------------------------------------------------------------------------------------------------------------------------------------------------------------------------------------------------------------------------------------------------------------------------------------------------------------------------------------------------------------------------------------------------------------------------------------------------------------------------------------------------------------------------------------------------------------------------------------------------------------------------------------------------------------------------------------------------------------------------------------------------------------------------------------------------------------------------------------------------------------------------------------------------------------------------------------------------------------------------------------------------------------------------------------------------------------------------------------------------------------------------------------------------------------------------------------------------------------------------------------------------------------------------------------------------------------------------------------------------------------------------------------------------------------------------------------------------------------------------------------------------------------------------------------------------------------------|-------------|------------------|----------------------------|--------------------------------------|--------|--------------------------|------------------------|----------|------------|----------------|--------------|
| Retreatment Bituminous Gravel             | ├── <sup>-+</sup> 1 <mark>───</mark> 7 <del>───</del> 12 ─── 17                                                                                                                                                                                                                                                                                                                                                                                                                                                                                                                                                                                                                                                                                                                                                                                                                                                                                                                                                                                                                                                                                                                                                                                                                                                                                                                                                                                                                                                                                                                                                                                                                                                                                                                                                                                                                                                                                                                                                                                                                                                               | curve left  | <b>←</b> (ft)    | (count)                    | 6117 16 - Urban - Minor Arterial     | 0.250  | BARRE TOWN - S61171202   | 0.25 of 0.25           | DISTRICT | TOWN       | Date: 04/02/14 | ROUTE        |
| Resurface Concrete Surface Treated Gravel | 2 8 — 14 — 19                                                                                                                                                                                                                                                                                                                                                                                                                                                                                                                                                                                                                                                                                                                                                                                                                                                                                                                                                                                                                                                                                                                                                                                                                                                                                                                                                                                                                                                                                                                                                                                                                                                                                                                                                                                                                                                                                                                                                                                                                                                                                                                 | curve right |                  |                            |                                      |        |                          |                        | DISTRICT | 101111     | Date: 04/02/14 | KOOIL        |
| Macadam                                   | 6 — 11 — 16                                                                                                                                                                                                                                                                                                                                                                                                                                                                                                                                                                                                                                                                                                                                                                                                                                                                                                                                                                                                                                                                                                                                                                                                                                                                                                                                                                                                                                                                                                                                                                                                                                                                                                                                                                                                                                                                                                                                                                                                                                                                                                                   |             |                  |                            |                                      |        |                          |                        |          |            |                | Min-6117     |
| Bituminous Mix                            |                                                                                                                                                                                                                                                                                                                                                                                                                                                                                                                                                                                                                                                                                                                                                                                                                                                                                                                                                                                                                                                                                                                                                                                                                                                                                                                                                                                                                                                                                                                                                                                                                                                                                                                                                                                                                                                                                                                                                                                                                                                                                                                               | Grades      | Traffic Counters | Crash Locations            |                                      |        |                          |                        |          |            | 1 of 1         | 1-1111 0117  |
| Skinny Mix Bituminous and Bituminous      | Speed Zones                                                                                                                                                                                                                                                                                                                                                                                                                                                                                                                                                                                                                                                                                                                                                                                                                                                                                                                                                                                                                                                                                                                                                                                                                                                                                                                                                                                                                                                                                                                                                                                                                                                                                                                                                                                                                                                                                                                                                                                                                                                                                                                   | grade up    | (counter ID)     | Fatal Property Damage Only |                                      |        |                          |                        |          | BARRE TOWN |                | ETE mileage: |
| Bituminous Seal Concrete Concrete         | SPEED | grade down  | Y                | Injury Unknown Crash Type  |                                      |        |                          |                        | 0        | DARKE IOWN | TWN mileage:   | 0.0 to 0.25  |
| Concrete                                  | 25  30  35  40  45  50  55  60  65                                                                                                                                                                                                                                                                                                                                                                                                                                                                                                                                                                                                                                                                                                                                                                                                                                                                                                                                                                                                                                                                                                                                                                                                                                                                                                                                                                                                                                                                                                                                                                                                                                                                                                                                                                                                                                                                                                                                                                                                                                                                                            |             |                  |                            | Total Mile                           | 250 mi |                          | Total Mileago: 0.25 mi |          |            | 0.0 to 0.25    |              |