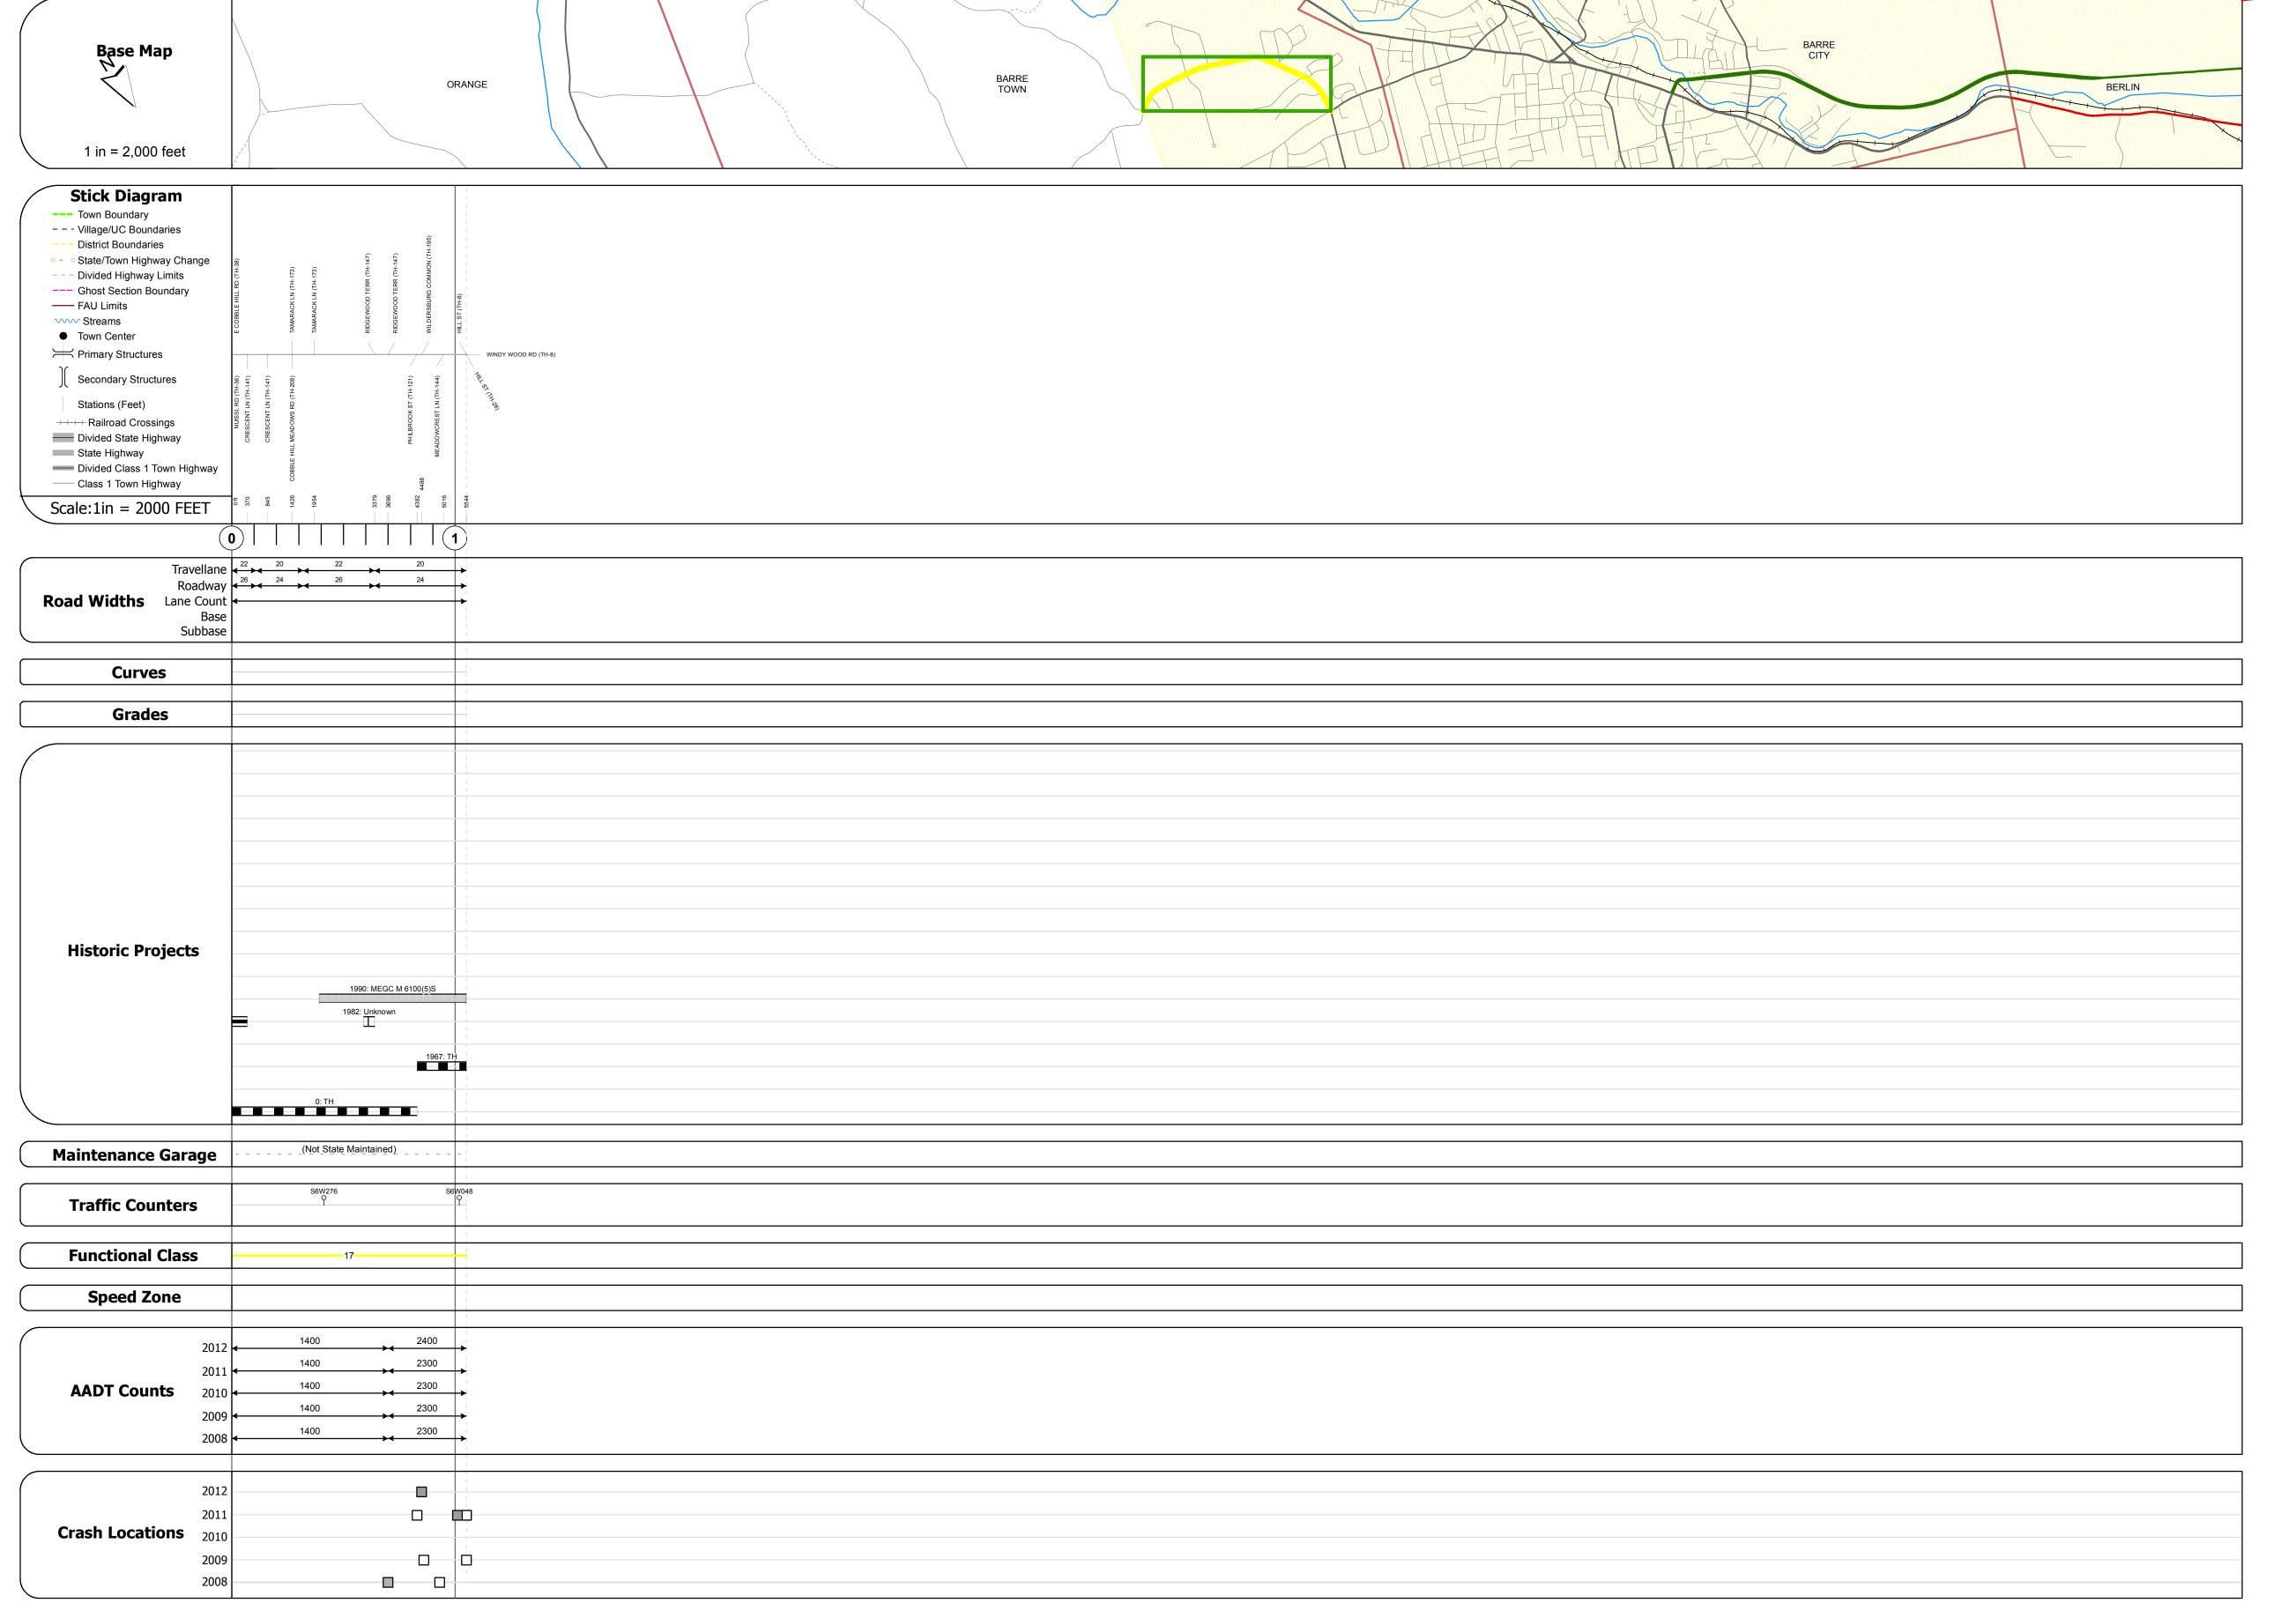

## **Route Log Progress Chart**

**DRAFT** Please Note: Errors and Omissions May Exist. Contact the VTrans Mapping Unit with questions or concerns.

**DISTRICT TOWN ROUTE BARRE TOWN** Min-6108

Mileage by Town By Sheet

1.05 of 1.05

**DISTRICT** 

1.050 BARRE TOWN - S61081202

Total Mileage: 1.050 mi

**DESCRIPTION BLOCK** 

Mileage by Functional Class By Sheet

6108 17 - Urban - Collector

| TOWN      | Date: 04/02/14                        | ROUTE                              |
|-----------|---------------------------------------|------------------------------------|
| ARRE TOWN | 1 of 1<br>TWN mileage:<br>0.0 to 1.05 | Min-6108  ETE mileage: 0.0 to 1.05 |

Speed Zones

25 30 35 40 45 50 55 60 65

Resurface Concrete
Unknown Bituminous
Macadam

Bituminous Mix

Skinny Mix

Bituminous Seal

Cold Plane and
Bituminous
Concrete

Reclaimed Base and Bituminous

Bituminous Mix

**Road Widths** 

Crash Locations

Fatal Property Damage Only

Injury Unknown Crash Type

curve left