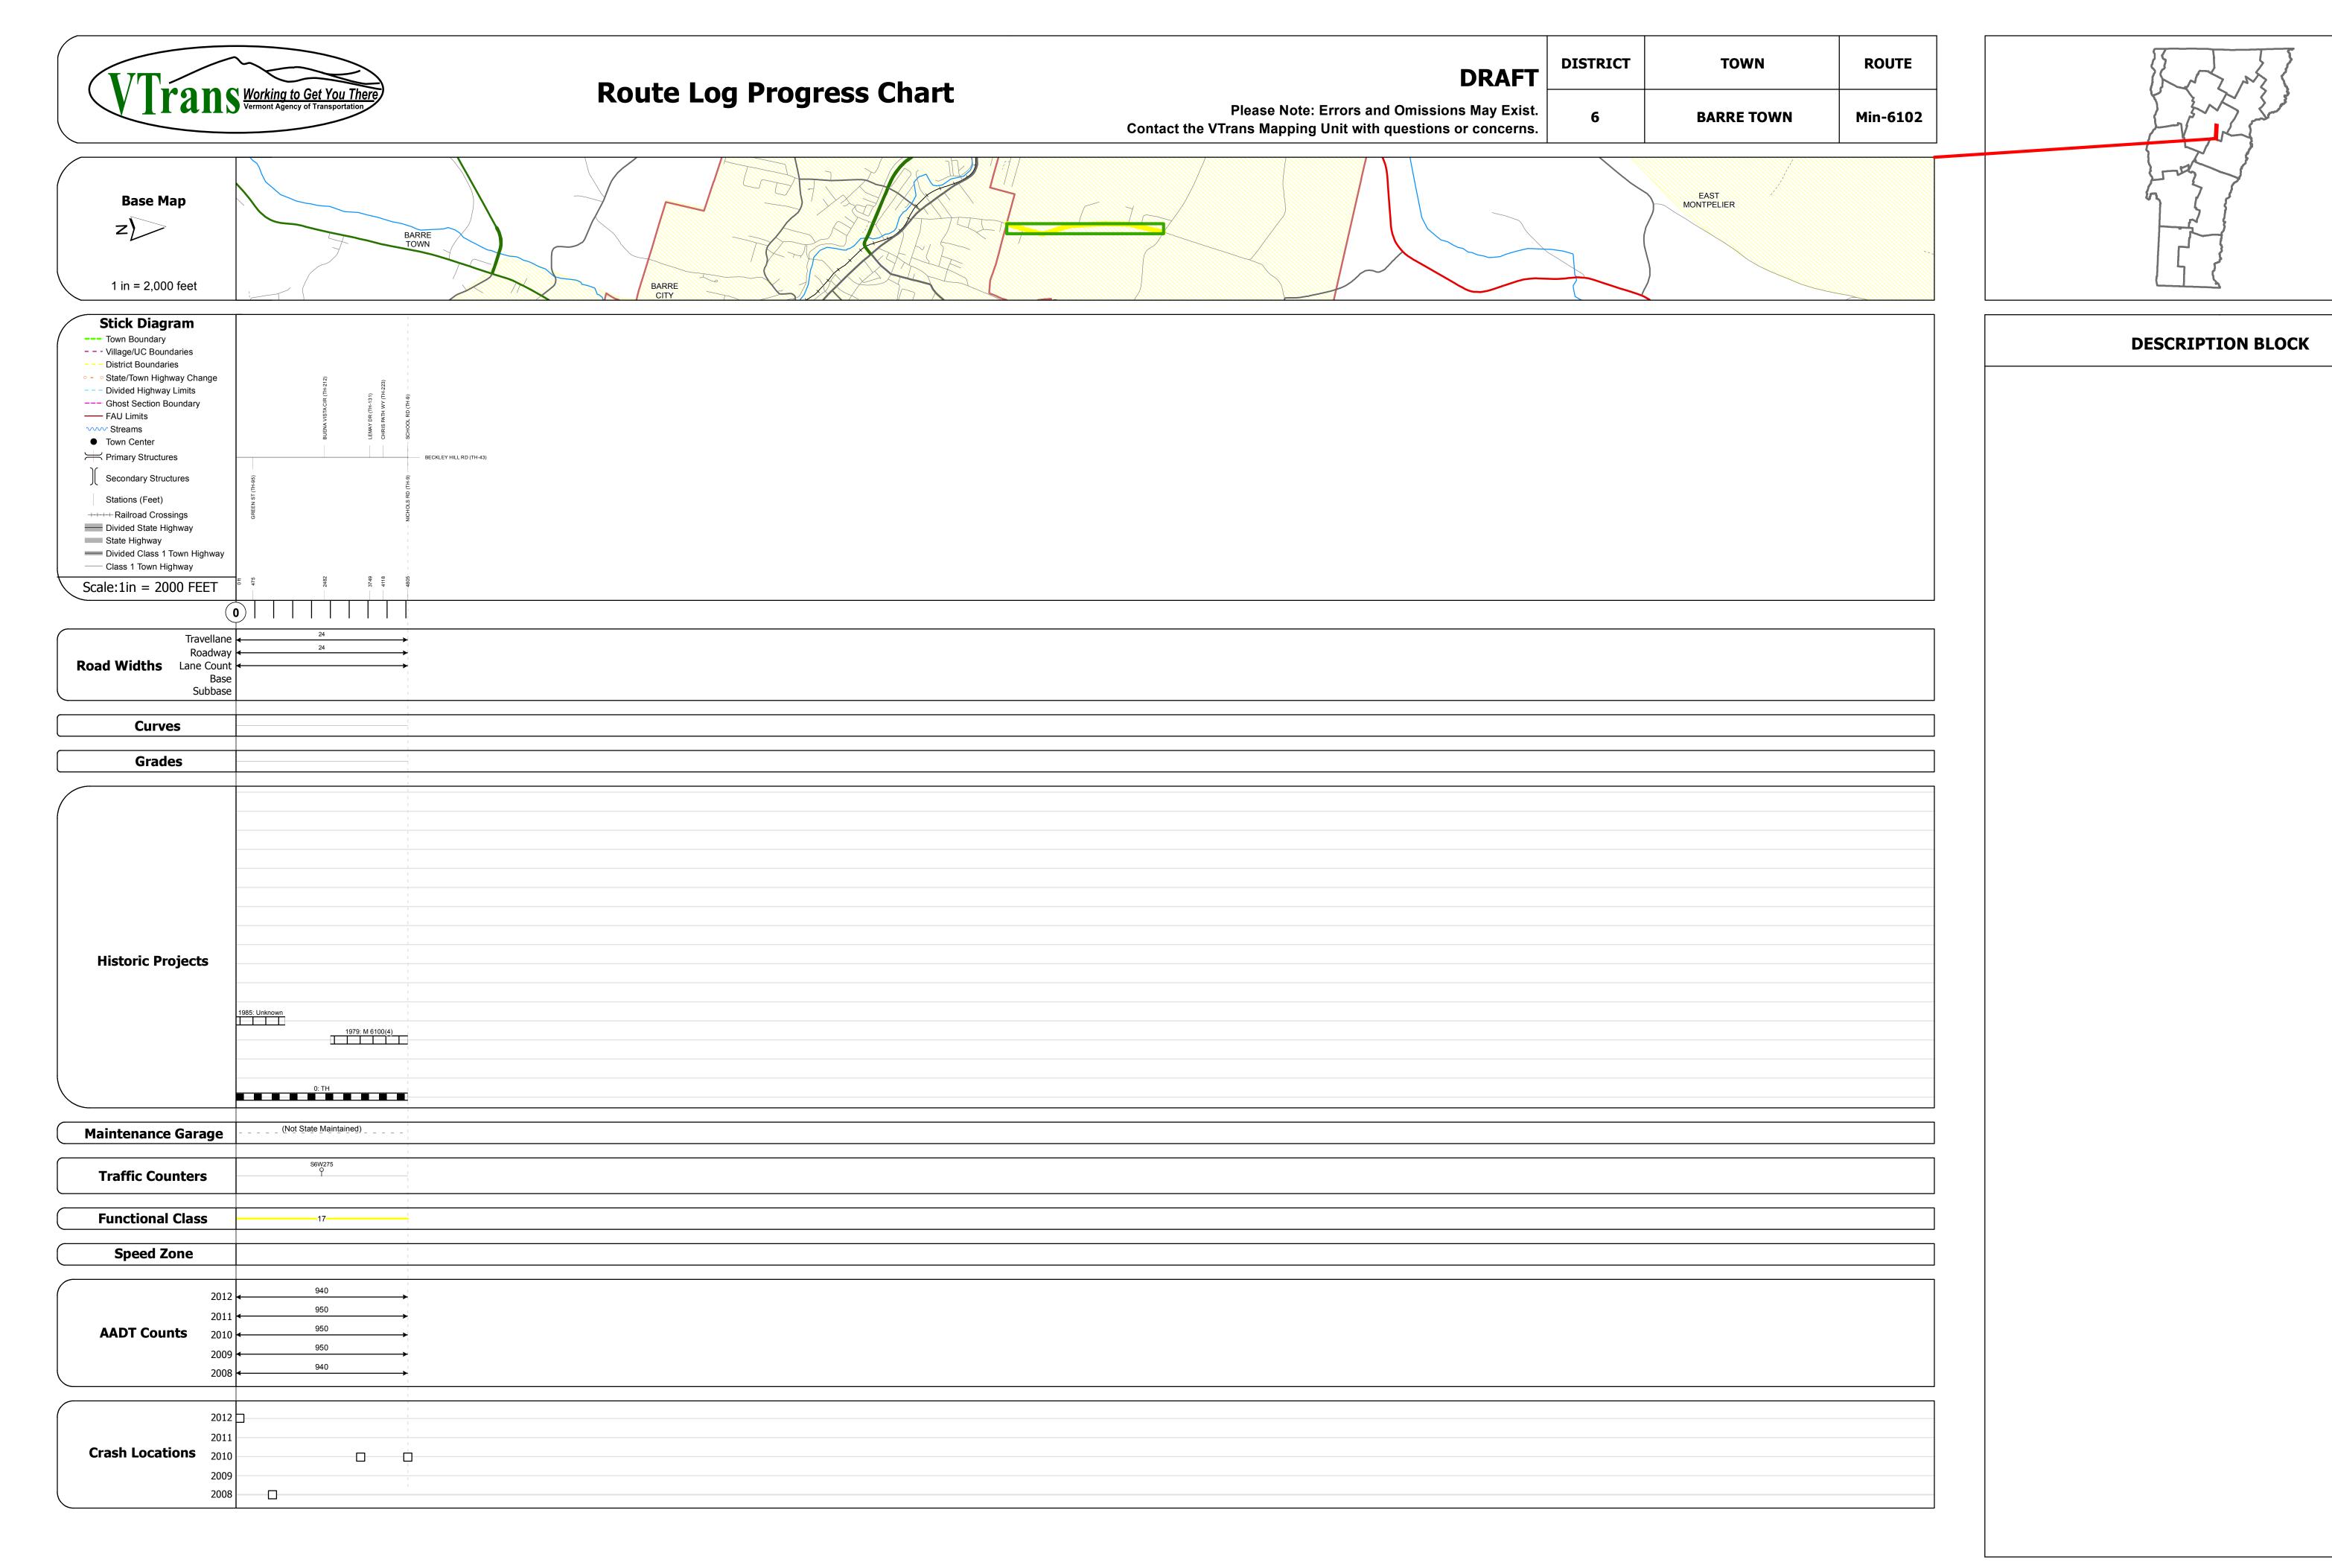

| Historic Projects                                                                    | Functional Class                                   | Curves      | Road Widths      | AADT                       | Mileage by Functional Class By Sheet |                   | Mileage by Town By Sheet |                        |          |            |                |                             |
|--------------------------------------------------------------------------------------|----------------------------------------------------|-------------|------------------|----------------------------|--------------------------------------|-------------------|--------------------------|------------------------|----------|------------|----------------|-----------------------------|
| Retreatment Bituminous Gravel                                                        | ├──+ 1 <b>──</b> ─ 7 <b>──</b> ─ 12 <b>──</b> ─ 17 | curve left  | <b>←</b> (ft)    | (count)                    | 6102 17 - Urban - Collector          | 0.910             | BARRE TOWN - S61021202   | 0.91 of 0.91           | DISTRICT | TOWN       | Date: 04/01/14 | ROUTE                       |
| Resurface Concrete Surface Treated Gravel  Unknown Macadam                           | 2 8 — 14 — 19                                      | curve right |                  |                            |                                      |                   |                          |                        | District |            | 2466.01,02,21  |                             |
| Onknown  Macadam  Plant Mix                                                          | 6 11 16                                            | Grades      | Traffic Counters | Crash Locations            |                                      |                   |                          |                        |          |            |                | Min-6102                    |
| Bituminous Mix  Cold Plane and Skinny Mix  Bituminous  Reclaimed Base and Bituminous | Speed Zones                                        | grade un    | (counter ID)     | Fatal Property Damage Only |                                      |                   |                          |                        | _        |            | 1 of 1         | ETE miles as                |
| and Bituminous Concrete  Concrete  Concrete                                          | SPEED SPEED SPEED SPEED SPEED SPEED SPEED SPEED    | grade dp    | Ŷ                | Injury Unknown Crash Type  |                                      |                   |                          |                        | 6        | BARRE TOWN | TWN mileage:   | ETE mileage:<br>0.0 to 0.91 |
| Concrete                                                                             | 25 30 35 40 45 50 55 60 65                         |             |                  |                            | Tota                                 | Mileage: 0.910 mi |                          | Total Mileage: 0.91 mi |          |            | 0.0 to 0.91    | 0.0 0.0 0.0 1               |