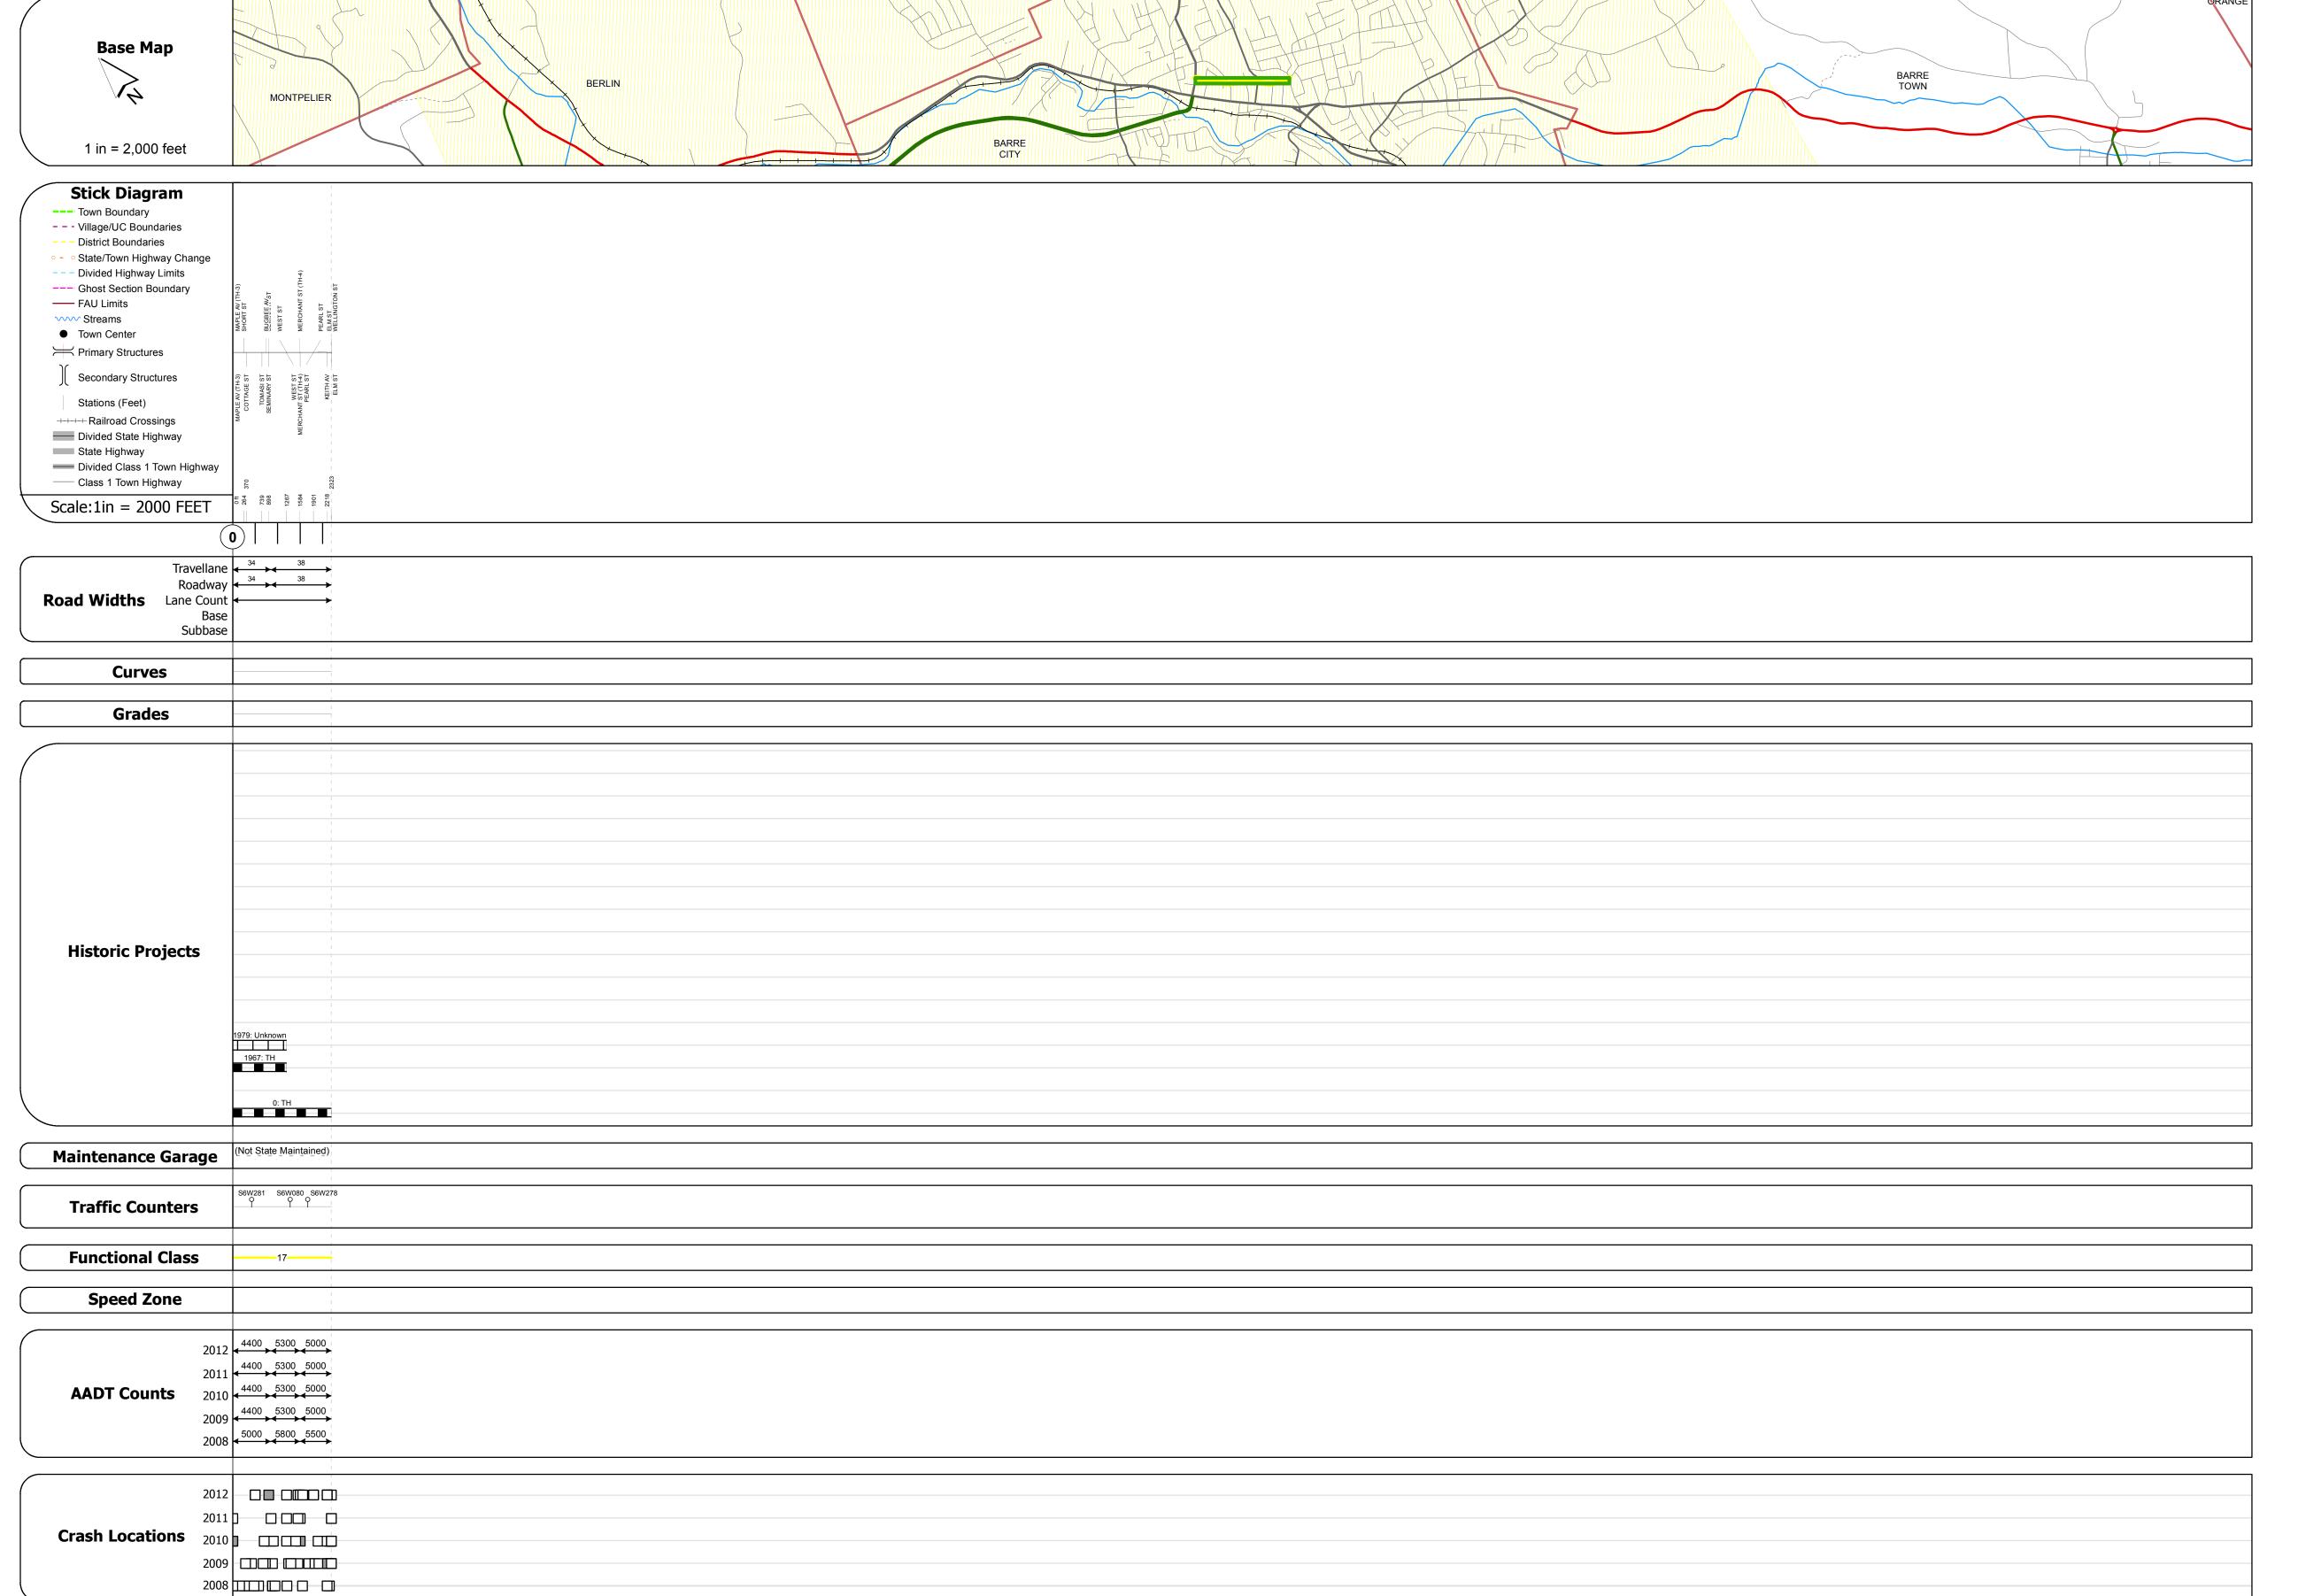

## **Route Log Progress Chart**

Please Note: Errors and Omissions May Exist.
Contact the VTrans Mapping Unit with questions or concerns.

DISTRICT TOWN ROUTE

6 BARRE CITY Min-6028

**DESCRIPTION BLOCK** 

| Historic Projects                                       | Functional Class                                                                                                                                                                                                                                                                                                                                                                                                                                                                                                                                                                                                                                                                                                                                                                                                                                                                                                                                                                                                                                                                                                                                                                                                                                                                                                                                                                                                                                                                                                                                                                                                                                                                                                                                                                                                                                                                                                                                                                                                                                                                                                              | Curves           | Road Widths      | AADT                          | Mileage by Functional Class By Sheet | Mileage by Town By Sheet                      |              |          |            | ,                  |            |
|---------------------------------------------------------|-------------------------------------------------------------------------------------------------------------------------------------------------------------------------------------------------------------------------------------------------------------------------------------------------------------------------------------------------------------------------------------------------------------------------------------------------------------------------------------------------------------------------------------------------------------------------------------------------------------------------------------------------------------------------------------------------------------------------------------------------------------------------------------------------------------------------------------------------------------------------------------------------------------------------------------------------------------------------------------------------------------------------------------------------------------------------------------------------------------------------------------------------------------------------------------------------------------------------------------------------------------------------------------------------------------------------------------------------------------------------------------------------------------------------------------------------------------------------------------------------------------------------------------------------------------------------------------------------------------------------------------------------------------------------------------------------------------------------------------------------------------------------------------------------------------------------------------------------------------------------------------------------------------------------------------------------------------------------------------------------------------------------------------------------------------------------------------------------------------------------------|------------------|------------------|-------------------------------|--------------------------------------|-----------------------------------------------|--------------|----------|------------|--------------------|------------|
| Retreatment Bituminous Gravel                           | ├──+ 1 <b>──</b> ─ 7 <b>──</b> ─ 12 <b>──</b> ─ 17                                                                                                                                                                                                                                                                                                                                                                                                                                                                                                                                                                                                                                                                                                                                                                                                                                                                                                                                                                                                                                                                                                                                                                                                                                                                                                                                                                                                                                                                                                                                                                                                                                                                                                                                                                                                                                                                                                                                                                                                                                                                            | curve left       | <b>←</b> (ft)    | (count)                       | 6028 17 - Urban - Collector          | 0.440 BARRE CITY - S60281201                  | 0.44 of 0.44 | DISTRICT | TOWN       | Date: 04/01/14     | ROUTE      |
| Resurface Concrete Surface Treated                      | 2 8 — 14 — 19                                                                                                                                                                                                                                                                                                                                                                                                                                                                                                                                                                                                                                                                                                                                                                                                                                                                                                                                                                                                                                                                                                                                                                                                                                                                                                                                                                                                                                                                                                                                                                                                                                                                                                                                                                                                                                                                                                                                                                                                                                                                                                                 | curve right      |                  |                               |                                      |                                               |              | DISTRICT |            | Dute: 0 1/ 01/ 1 1 |            |
| Unknown  Bituminous  Macadam  Plant Mix  Cold Plane and | 6 — 11 — 16                                                                                                                                                                                                                                                                                                                                                                                                                                                                                                                                                                                                                                                                                                                                                                                                                                                                                                                                                                                                                                                                                                                                                                                                                                                                                                                                                                                                                                                                                                                                                                                                                                                                                                                                                                                                                                                                                                                                                                                                                                                                                                                   | 0 - 1 -          | Tueffic Counters | Cyrola Lagations              |                                      |                                               |              |          |            |                    | → Min-602  |
|                                                         |                                                                                                                                                                                                                                                                                                                                                                                                                                                                                                                                                                                                                                                                                                                                                                                                                                                                                                                                                                                                                                                                                                                                                                                                                                                                                                                                                                                                                                                                                                                                                                                                                                                                                                                                                                                                                                                                                                                                                                                                                                                                                                                               | Grades           | Traffic Counters | Crash Locations               |                                      |                                               |              |          |            | 1 of 1             |            |
| Skinny Mix Bituminous and Rituminous                    | Speed Zones                                                                                                                                                                                                                                                                                                                                                                                                                                                                                                                                                                                                                                                                                                                                                                                                                                                                                                                                                                                                                                                                                                                                                                                                                                                                                                                                                                                                                                                                                                                                                                                                                                                                                                                                                                                                                                                                                                                                                                                                                                                                                                                   | <b></b> grade up | (counter ID)     | Fatal Property Damage Only    |                                      |                                               |              |          | BARRE CITY | l l                | ETE milea  |
| Bituminous Seal Concrete Concrete                       | SPEED | grade down       | Ŷ                | ☐ Injury ☐ Unknown Crash Type |                                      |                                               |              | 6        | BARRE CITY | TWN mileage:       | 0.0 to 0.4 |
| Concrete                                                | 25 30 35 40 45 50 55 60 65                                                                                                                                                                                                                                                                                                                                                                                                                                                                                                                                                                                                                                                                                                                                                                                                                                                                                                                                                                                                                                                                                                                                                                                                                                                                                                                                                                                                                                                                                                                                                                                                                                                                                                                                                                                                                                                                                                                                                                                                                                                                                                    |                  |                  |                               | Total Mile                           | Total Mileage: 0.440 mi Total Mileage: 0.44 m |              | ·        |            | 0.0 to 0.44        |            |