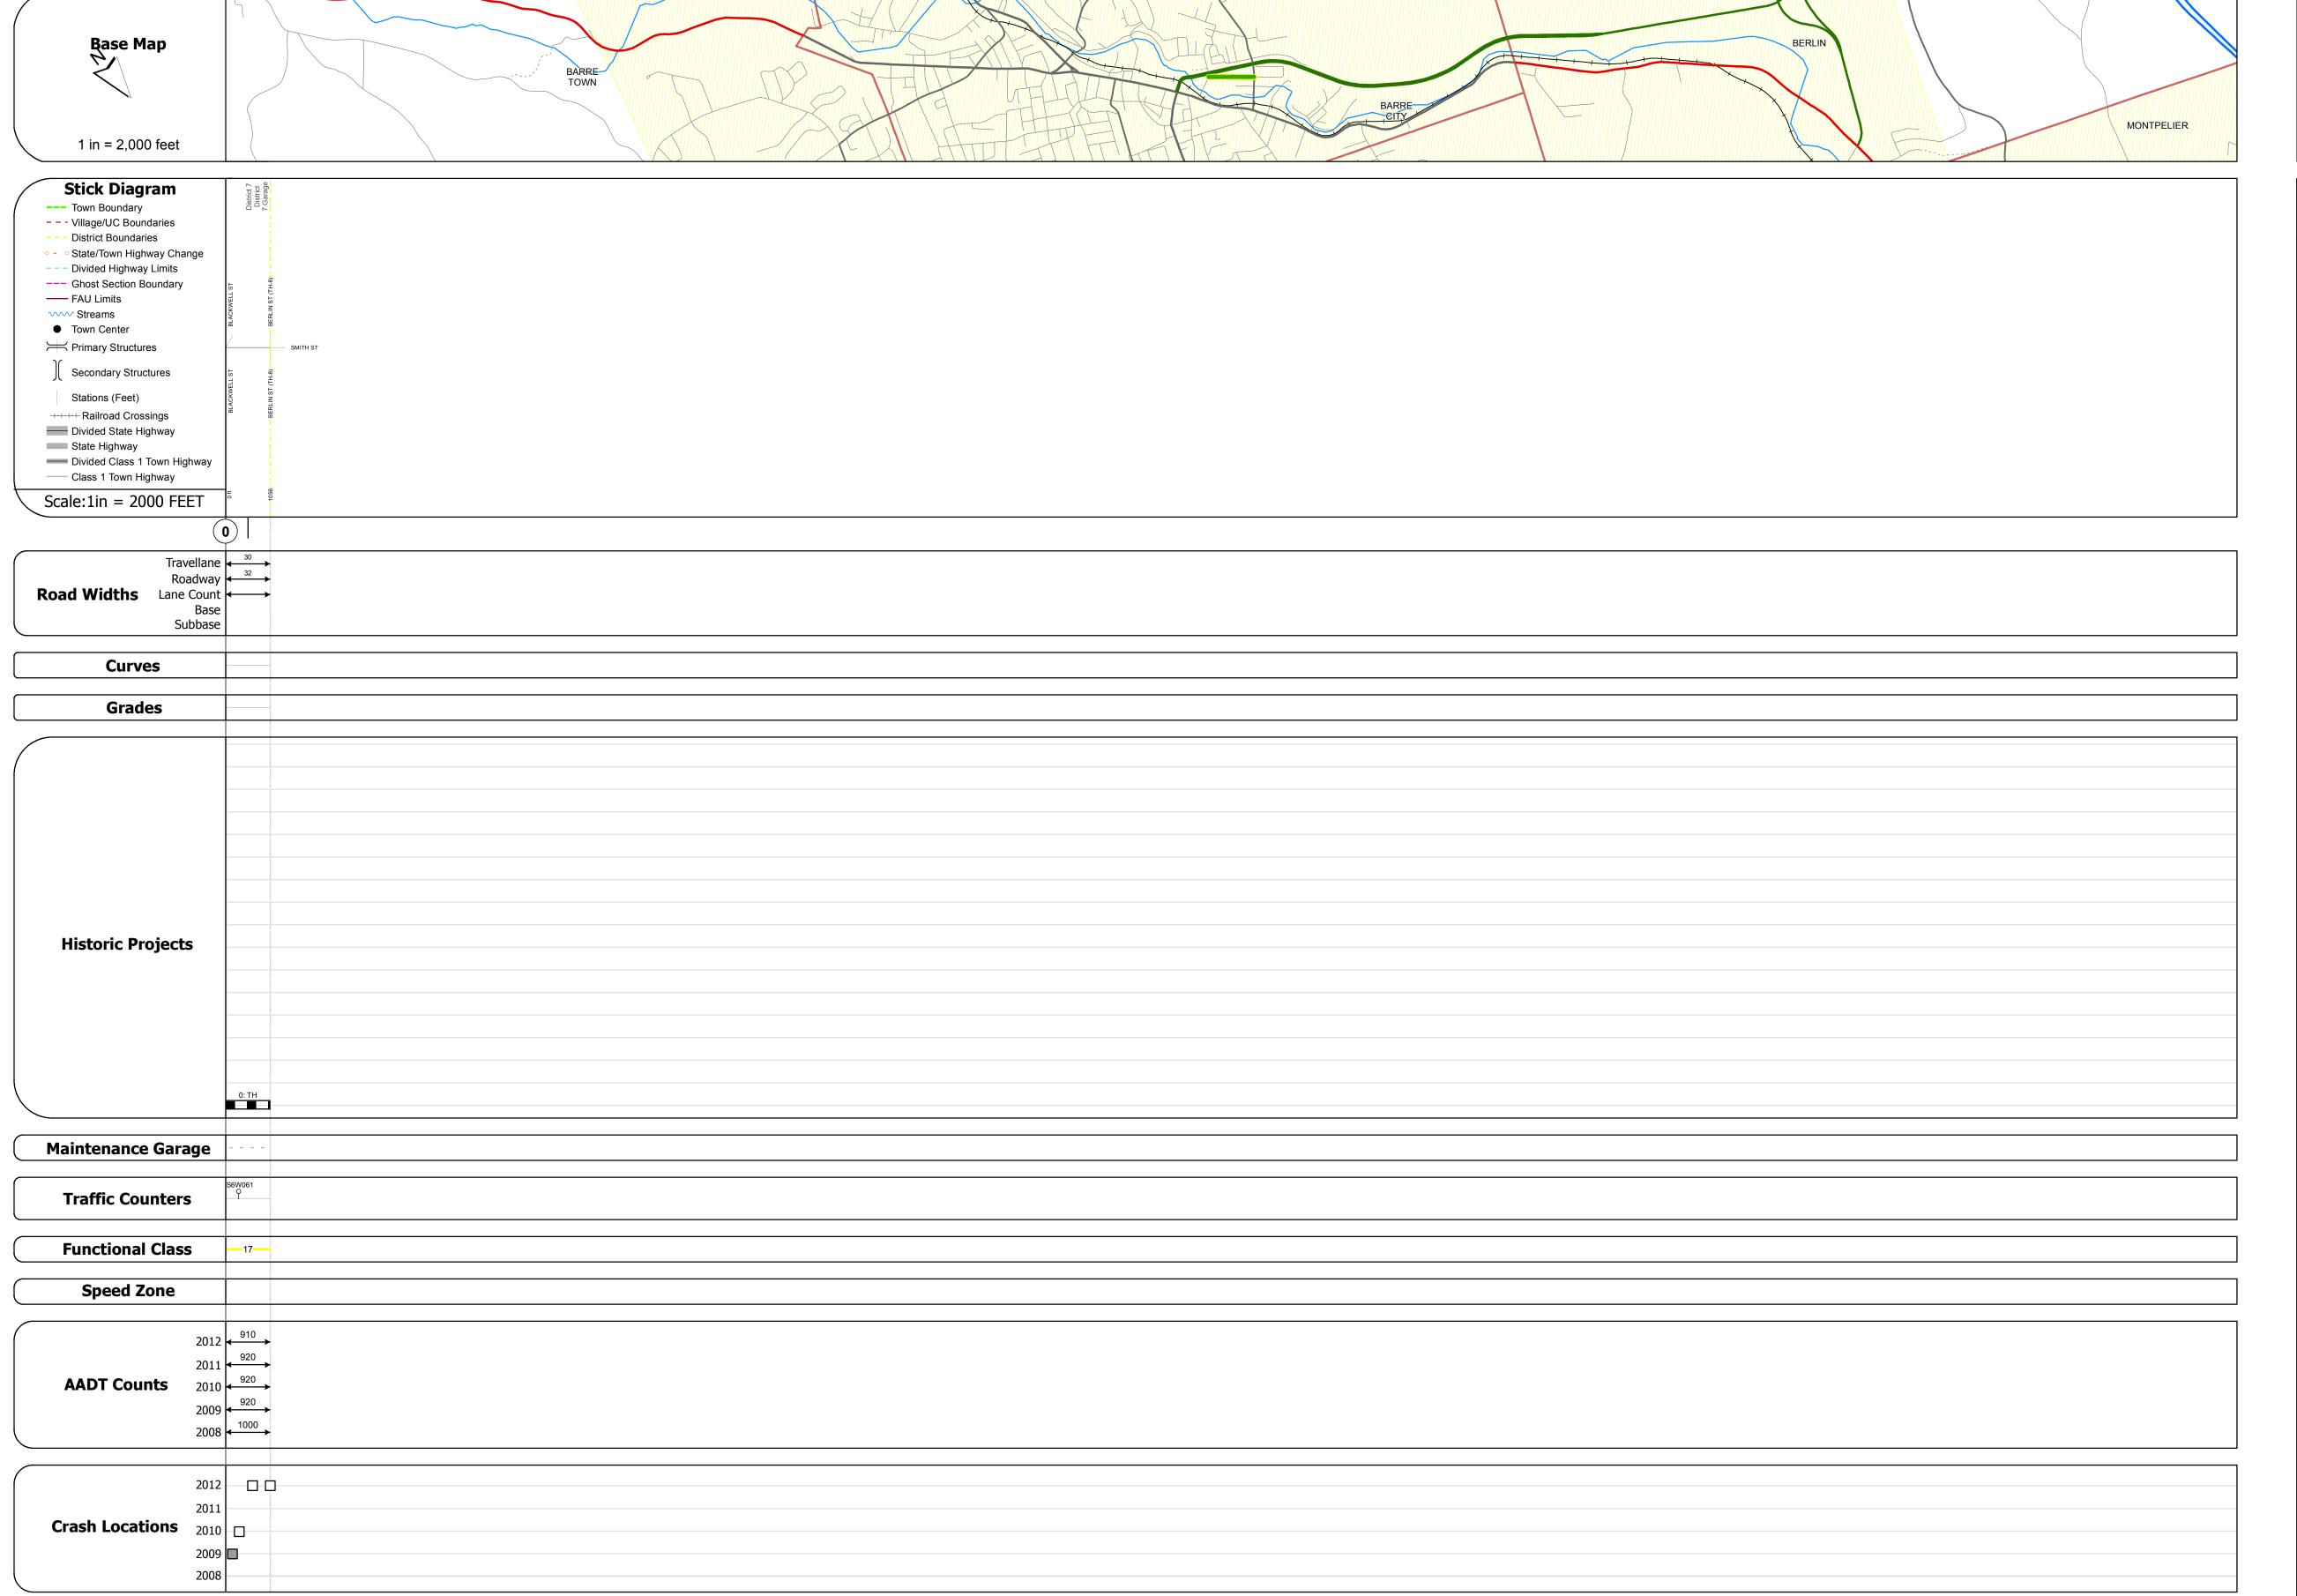

## **Route Log Progress Chart**

Please Note: Errors and Omissions May Exist.

Contact the VTrans Mapping Unit with questions or concerns.

**DRAFT** 

Mileage by Town By Sheet

0.2 of 0.2

Total Mileage: 0.2 mi

**DISTRICT** 

0.200 BARRE CITY - \$60271201

Total Mileage: 0.200 mi

DISTRICT TOWN ROUTE

6 BARRE CITY Min-6027

**DESCRIPTION BLOCK** 

Mileage by Functional Class By Sheet

6027 17 - Urban - Collector

| TOWN       | Date: 04/01/14                        | ROUTE Min-6027 ETE mileage: 0.0 to 0.2 |
|------------|---------------------------------------|----------------------------------------|
| BARRE CITY | <b>1 of 1</b> TWN mileage: 0.0 to 0.2 |                                        |

Speed Zones

25 30 35 40 45 50 55 60 65

Resurface Concrete
Unknown Bituminous
Macadam

Bituminous Mix

Skinny Mix

Bituminous Seal

Cold Plane and
Bituminous
Concrete

Reclaimed Base and Bituminous

**Road Widths** 

Crash Locations

■ Fatal □ Property Damage Only

Injury Unknown Crash Type

curve left