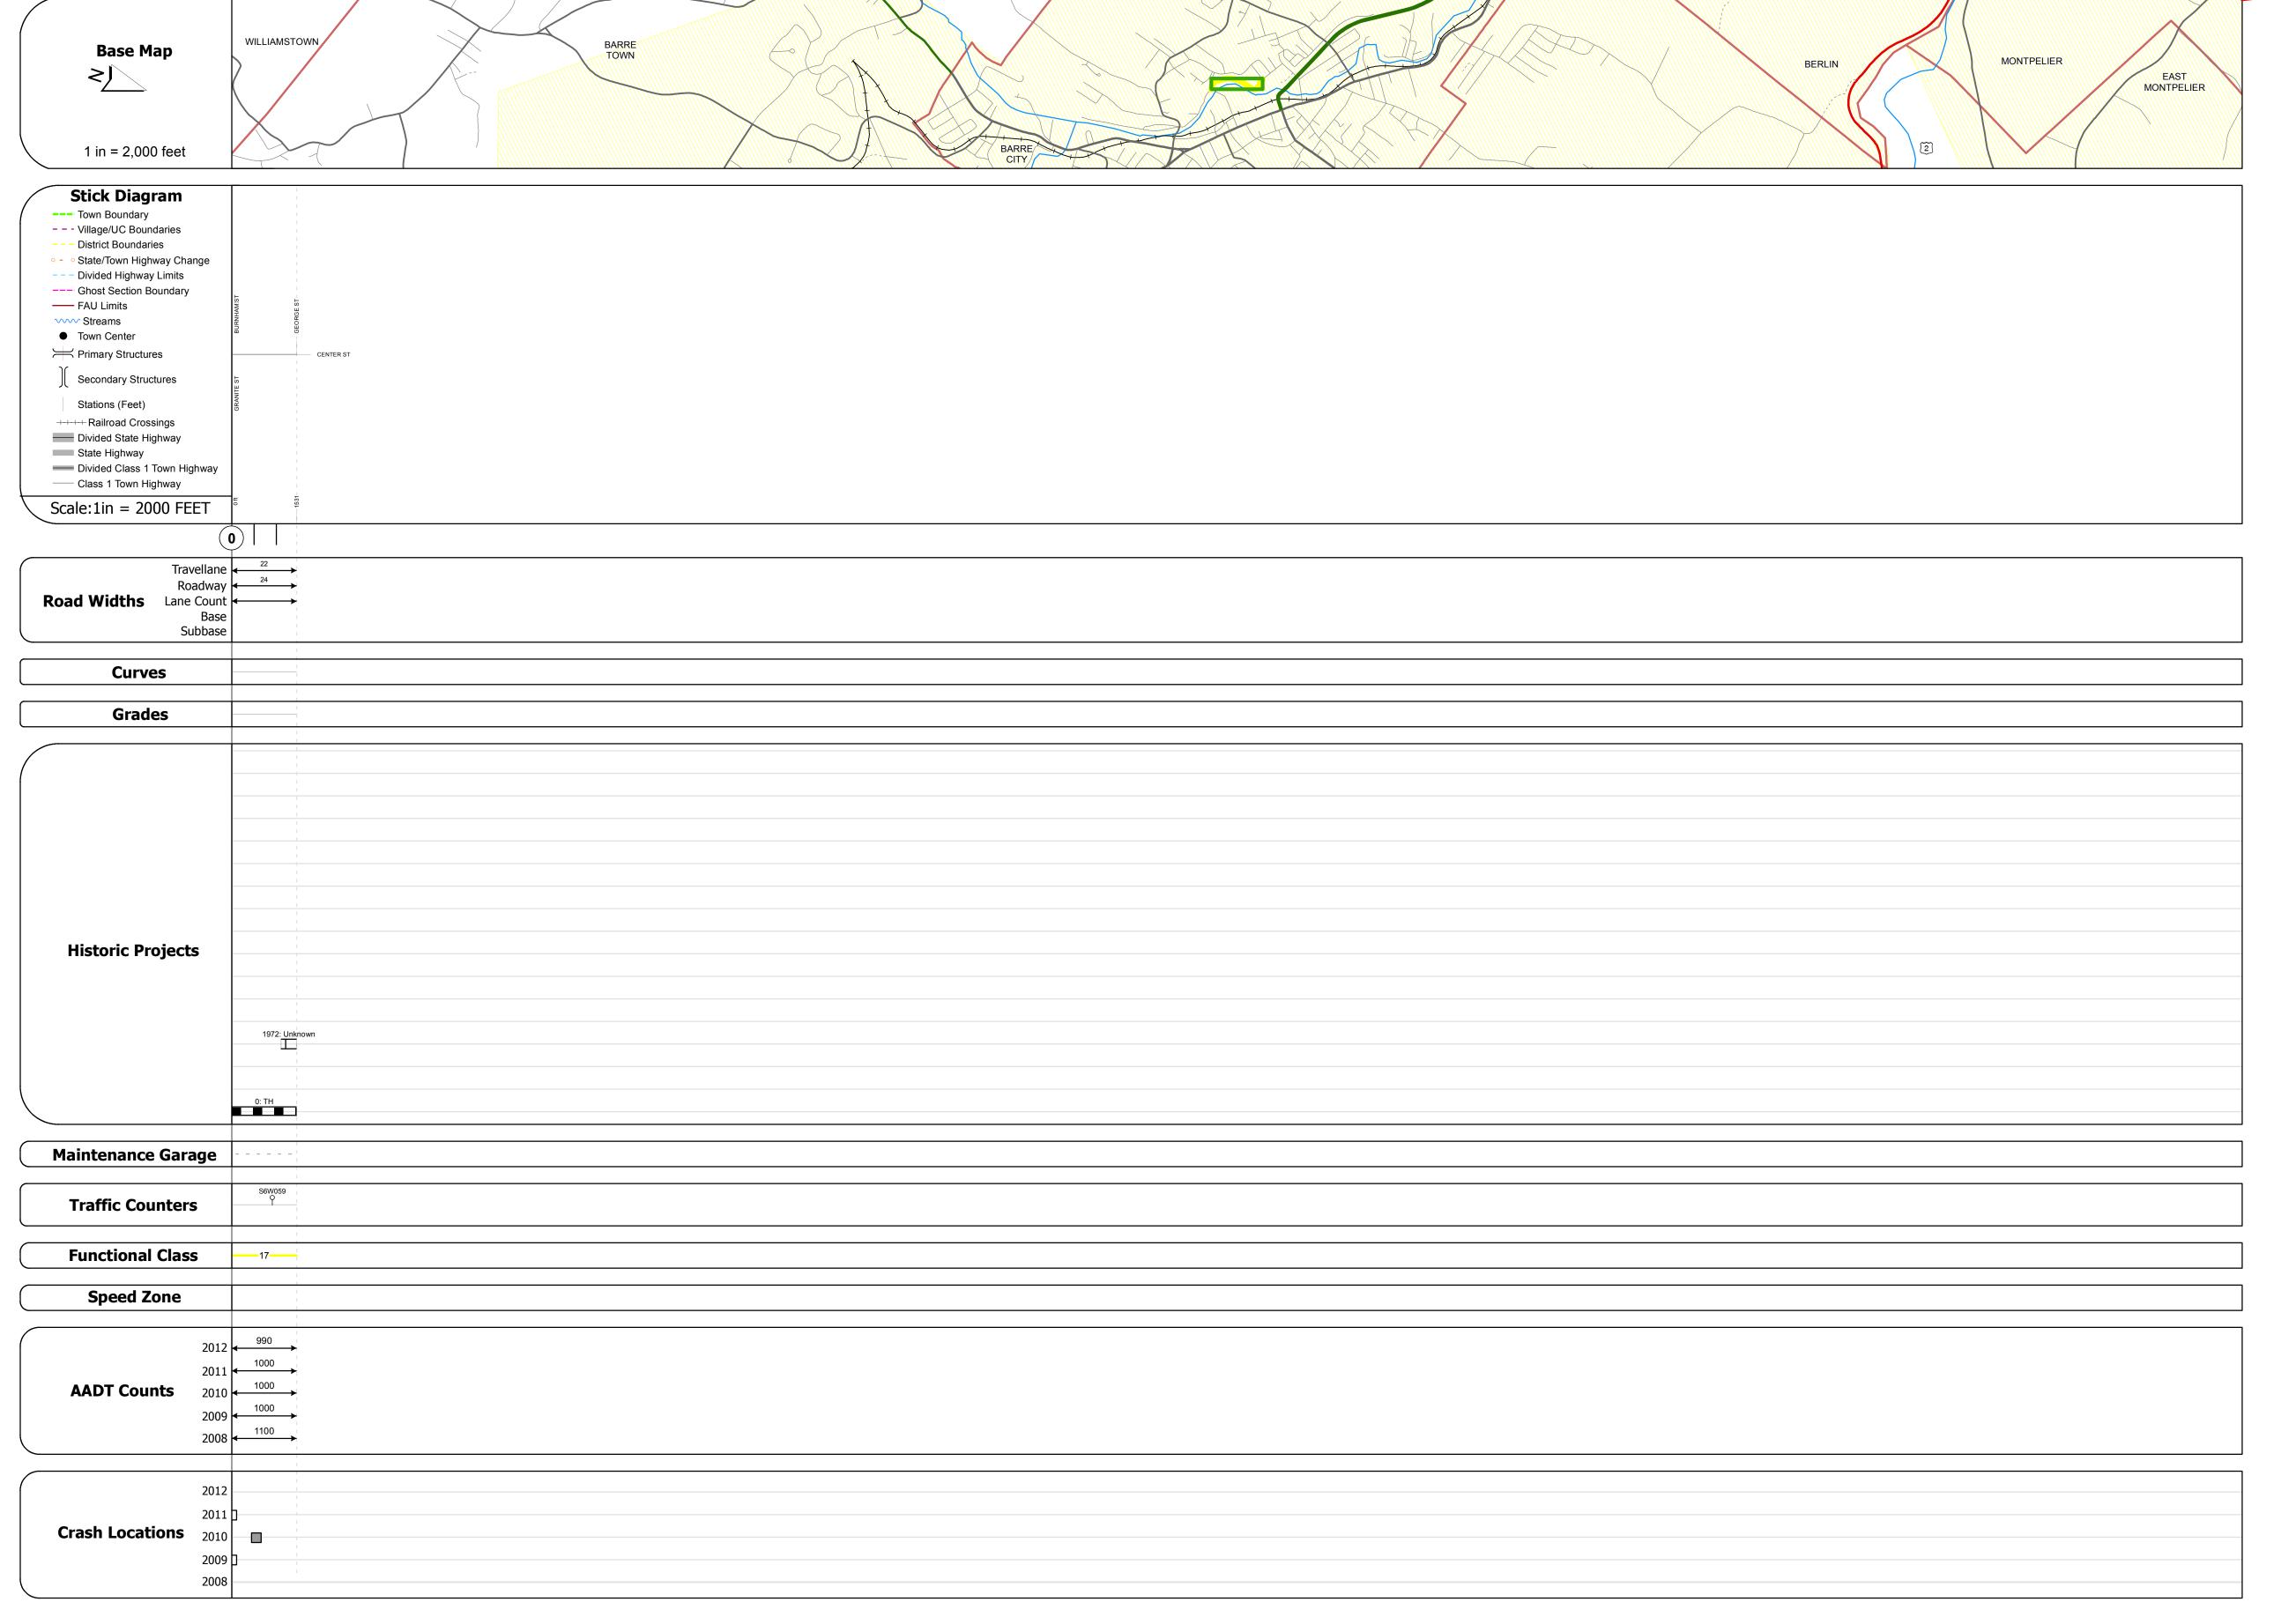

## **Route Log Progress Chart**

Please Note: Errors and Omissions May Exist.
Contact the VTrans Mapping Unit with questions or concerns.

**DRAFT** 

DISTRICT TOWN ROUTE

6 BARRE CITY Min-6025

**DESCRIPTION BLOCK** 

| Historic Projects                                                          | Functional Class                                                                                                                                                                                                                                                                                                                                                                                                                                                                                                                                                                                                                                                                                                                                                                                                                                                                                                                                                                                                                                                                                                                                                                                                                                                                                                                                                                                                                                                                                                                                                                                                                                                                                                                                                                                                                                                                                                                                                                                                                                                                                                              | Curves                    | Road Widths                   | AADT                                            | Mileage by Functional Class By Shee | <u> </u>                | Mileage by Town By Sheet |                        |          |            |                             |              |
|----------------------------------------------------------------------------|-------------------------------------------------------------------------------------------------------------------------------------------------------------------------------------------------------------------------------------------------------------------------------------------------------------------------------------------------------------------------------------------------------------------------------------------------------------------------------------------------------------------------------------------------------------------------------------------------------------------------------------------------------------------------------------------------------------------------------------------------------------------------------------------------------------------------------------------------------------------------------------------------------------------------------------------------------------------------------------------------------------------------------------------------------------------------------------------------------------------------------------------------------------------------------------------------------------------------------------------------------------------------------------------------------------------------------------------------------------------------------------------------------------------------------------------------------------------------------------------------------------------------------------------------------------------------------------------------------------------------------------------------------------------------------------------------------------------------------------------------------------------------------------------------------------------------------------------------------------------------------------------------------------------------------------------------------------------------------------------------------------------------------------------------------------------------------------------------------------------------------|---------------------------|-------------------------------|-------------------------------------------------|-------------------------------------|-------------------------|--------------------------|------------------------|----------|------------|-----------------------------|--------------|
| Retreatment Bituminous Concrete Surface Treated                            | → + 1 <b>→</b> 7 <b>→</b> 12 <b>→</b> 17                                                                                                                                                                                                                                                                                                                                                                                                                                                                                                                                                                                                                                                                                                                                                                                                                                                                                                                                                                                                                                                                                                                                                                                                                                                                                                                                                                                                                                                                                                                                                                                                                                                                                                                                                                                                                                                                                                                                                                                                                                                                                      | curve left                | <b>←</b> (ft)                 | ← (count)                                       | 6025 17 - Urban - Collector         | 0.290                   | BARRE CITY - S60251201   | 0.29 of 0.29           | DISTRICT | TOWN       | Date: 04/01/14              | ROUTE        |
| Unknown Bituminous Gravel                                                  | 2 8 — 14 — 19                                                                                                                                                                                                                                                                                                                                                                                                                                                                                                                                                                                                                                                                                                                                                                                                                                                                                                                                                                                                                                                                                                                                                                                                                                                                                                                                                                                                                                                                                                                                                                                                                                                                                                                                                                                                                                                                                                                                                                                                                                                                                                                 |                           | T office Country              | Contraction                                     |                                     |                         |                          |                        |          |            |                             | Min-6025     |
| Bituminous Mix  Cold Plane and  Reclaimed Base  Bituminous  and Bituminous | Speed Zones                                                                                                                                                                                                                                                                                                                                                                                                                                                                                                                                                                                                                                                                                                                                                                                                                                                                                                                                                                                                                                                                                                                                                                                                                                                                                                                                                                                                                                                                                                                                                                                                                                                                                                                                                                                                                                                                                                                                                                                                                                                                                                                   | <b>Grades</b> ———grade up | Traffic Counters (counter ID) | Crash Locations  ■ Fatal □ Property Damage Only |                                     |                         |                          |                        | 6        | BARRE CITY | 1 of 1                      | ETE mileage: |
| Concrete Concrete Concrete                                                 | SPEED | grade down                | Y                             | Injury Unknown Crash Type                       |                                     | Total Mileage: 0.290 mi |                          | Total Mileage: 0.29 mi | 0        | DARKE CITI | TWN mileage:<br>0.0 to 0.29 | 0.0 to 0.29  |