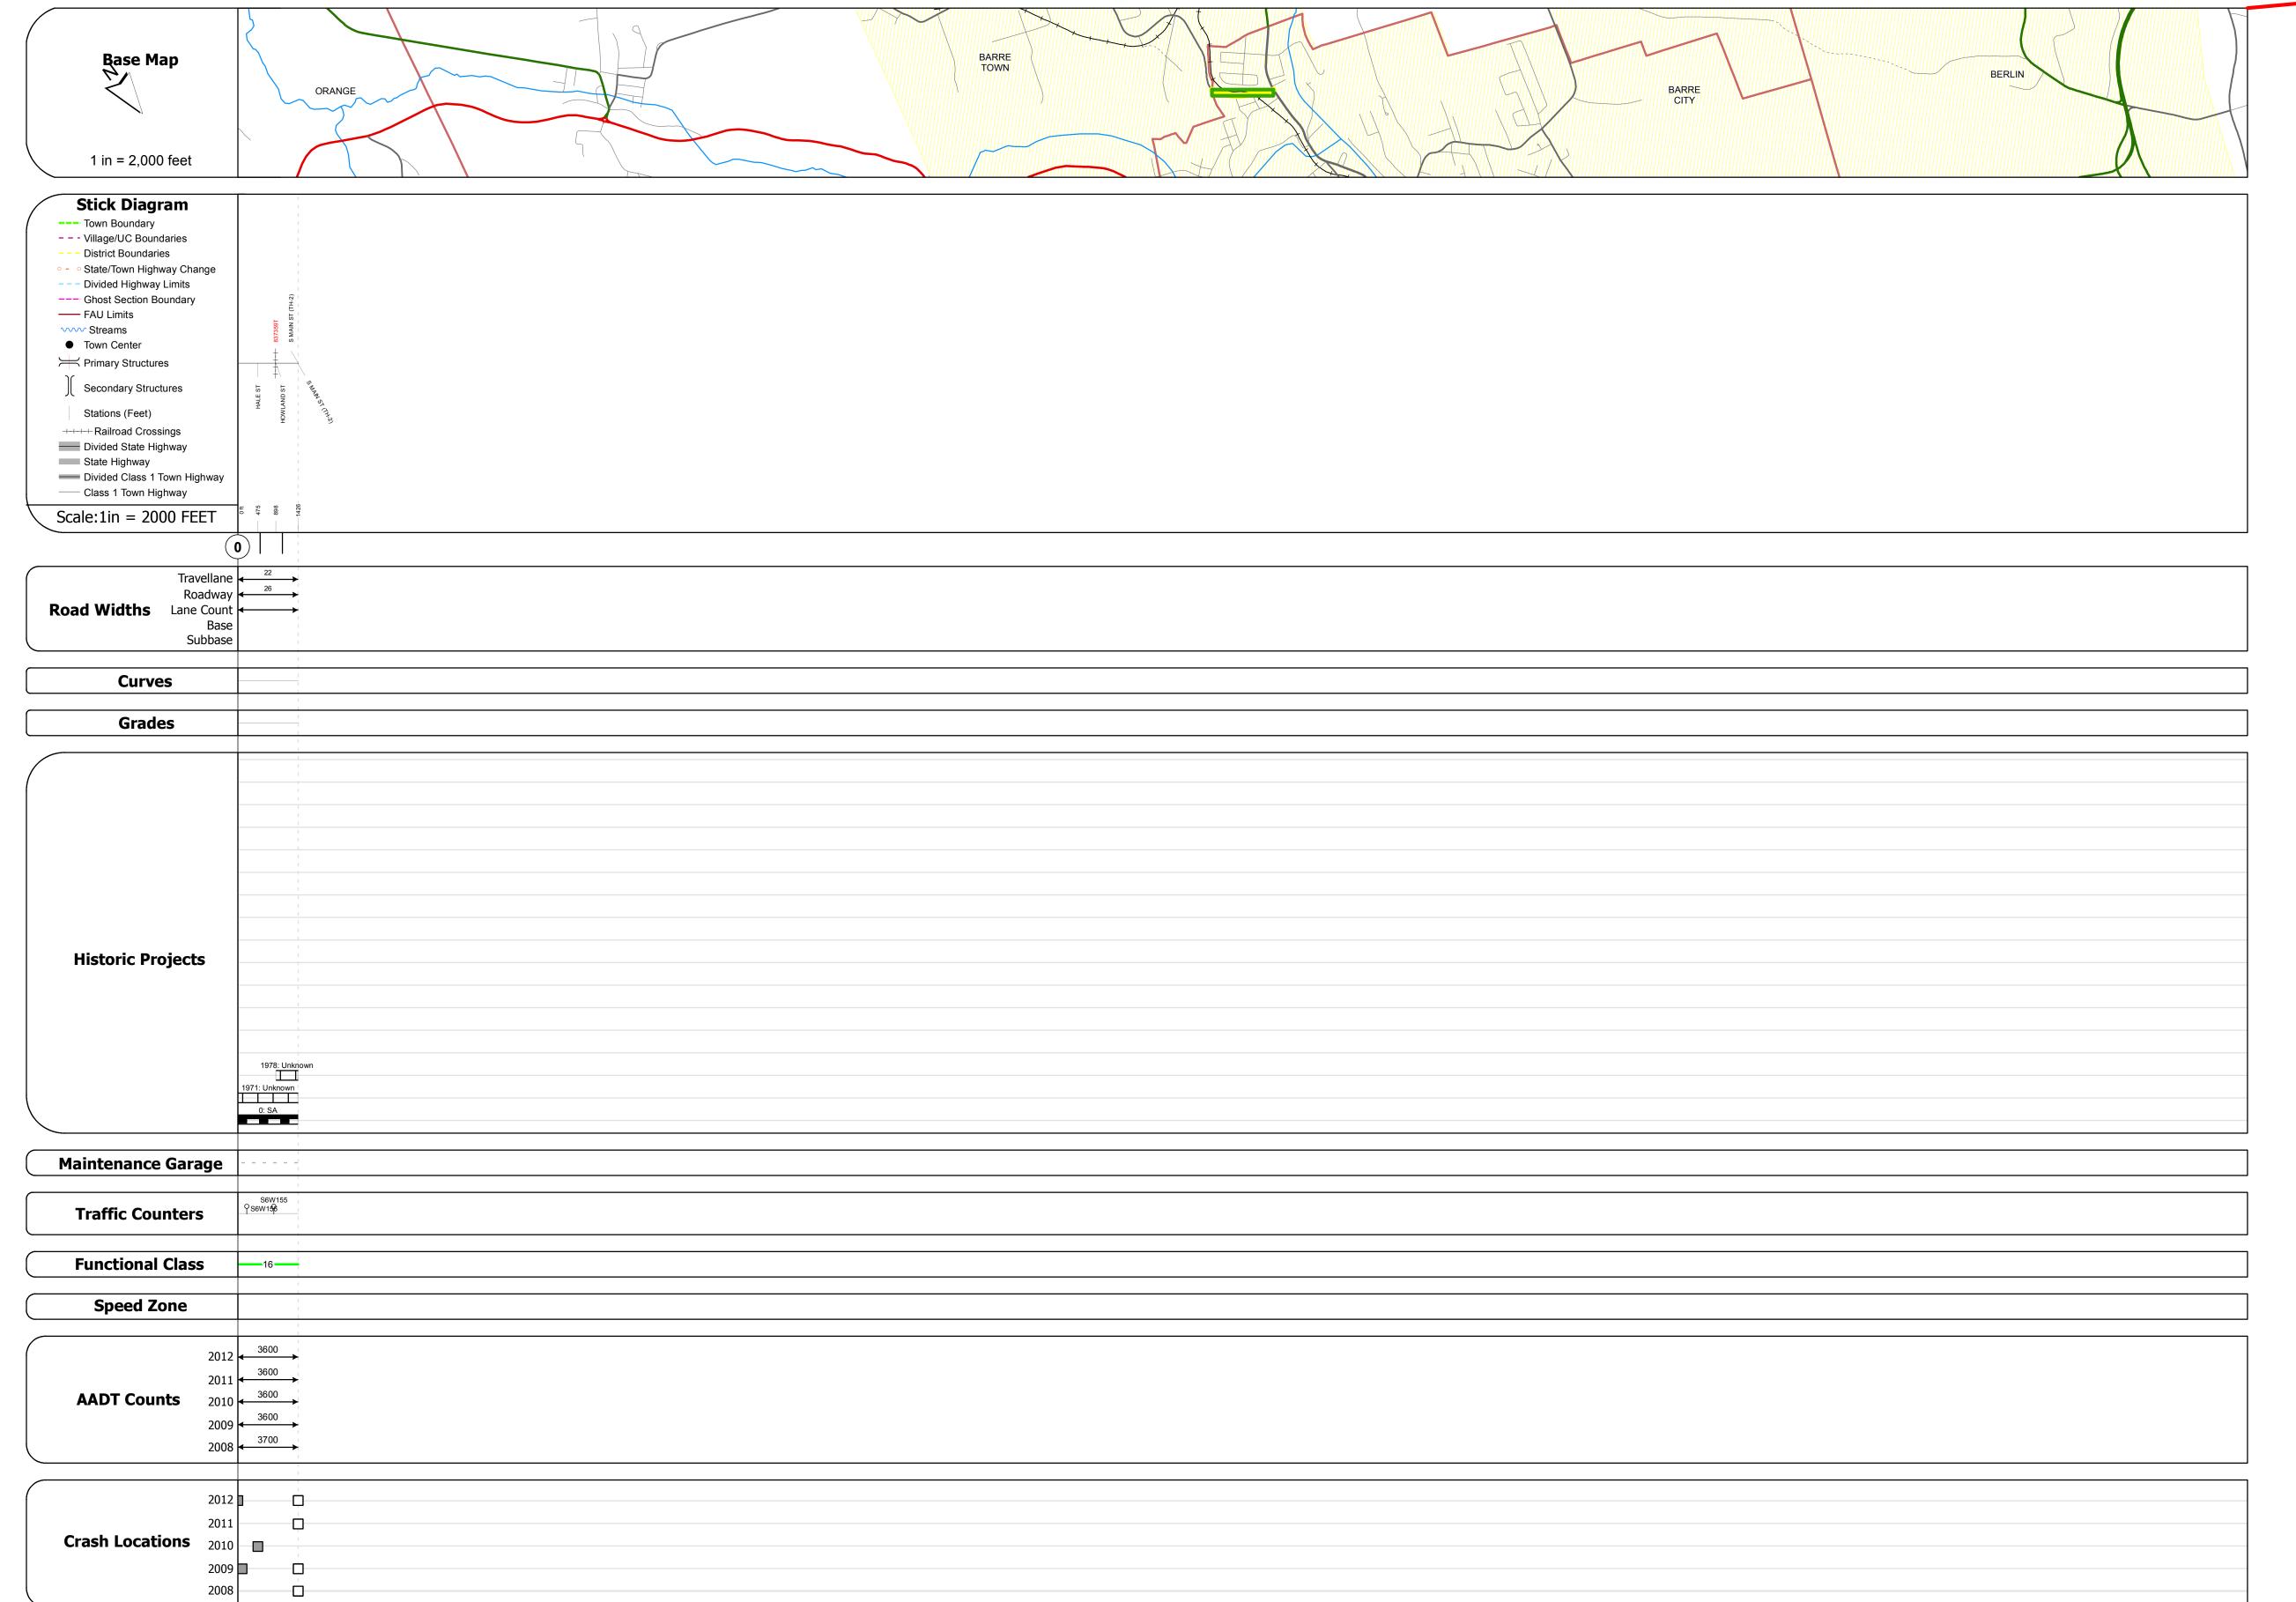

## **Route Log Progress Chart**

Please Note: Errors and Omissions May Exist.
Contact the VTrans Mapping Unit with questions or concerns.

DISTRICT TOWN ROUTE

6 BARRE CITY Min-6024

**DESCRIPTION BLOCK** 

| Historic Projects                                         | Functional Class                                                                                                                                                                                                                                                                                                                                                                                                                                                                                                                                                                                                                                                                                                                                                                                                                                                                                                                                                                                                                                                                                                                                                                                                                                                                                                                                                                                                                                                                                                                                                                                                                                                                                                                                                                                                                                                                                                                                                                                                                                                                                                              | Curves             | Road Widths       | AADT                       | Mileage by Functional Class By Shee | et                      | Mileage by Town By Sheet |                        |          |            | ·              | `            |
|-----------------------------------------------------------|-------------------------------------------------------------------------------------------------------------------------------------------------------------------------------------------------------------------------------------------------------------------------------------------------------------------------------------------------------------------------------------------------------------------------------------------------------------------------------------------------------------------------------------------------------------------------------------------------------------------------------------------------------------------------------------------------------------------------------------------------------------------------------------------------------------------------------------------------------------------------------------------------------------------------------------------------------------------------------------------------------------------------------------------------------------------------------------------------------------------------------------------------------------------------------------------------------------------------------------------------------------------------------------------------------------------------------------------------------------------------------------------------------------------------------------------------------------------------------------------------------------------------------------------------------------------------------------------------------------------------------------------------------------------------------------------------------------------------------------------------------------------------------------------------------------------------------------------------------------------------------------------------------------------------------------------------------------------------------------------------------------------------------------------------------------------------------------------------------------------------------|--------------------|-------------------|----------------------------|-------------------------------------|-------------------------|--------------------------|------------------------|----------|------------|----------------|--------------|
| Retreatment Bituminous Gravel                             | ├── <del>+ </del> 1 <b>───</b> 7 <b>───</b> 12 <b>───</b> 17                                                                                                                                                                                                                                                                                                                                                                                                                                                                                                                                                                                                                                                                                                                                                                                                                                                                                                                                                                                                                                                                                                                                                                                                                                                                                                                                                                                                                                                                                                                                                                                                                                                                                                                                                                                                                                                                                                                                                                                                                                                                  | curve left         | <b>←</b> (ft)     | (count)                    | 6024 16 - Urban - Minor Arterial    | 0.270                   | BARRE CITY - S60241201   | 0.27 of 0.27           | DISTRICT | TOWN       | Date: 04/01/14 | ROUTE        |
| Resurface Concrete Surface Treated Gravel                 | 2 8 — 14 — 19                                                                                                                                                                                                                                                                                                                                                                                                                                                                                                                                                                                                                                                                                                                                                                                                                                                                                                                                                                                                                                                                                                                                                                                                                                                                                                                                                                                                                                                                                                                                                                                                                                                                                                                                                                                                                                                                                                                                                                                                                                                                                                                 | curve right        |                   |                            |                                     |                         |                          |                        | DISTRICT |            |                | ROOTE        |
| Unknown  Bituminous  Macadam  Plant Mix  Cold Plane and   | 6 11 16                                                                                                                                                                                                                                                                                                                                                                                                                                                                                                                                                                                                                                                                                                                                                                                                                                                                                                                                                                                                                                                                                                                                                                                                                                                                                                                                                                                                                                                                                                                                                                                                                                                                                                                                                                                                                                                                                                                                                                                                                                                                                                                       |                    | Tueffie Countere  | Constant and in a          |                                     |                         |                          |                        |          |            |                | Min-6024     |
| Skinny Mix  Cold Plane and  Reclaimed Base and Bituminous | Speed Zones                                                                                                                                                                                                                                                                                                                                                                                                                                                                                                                                                                                                                                                                                                                                                                                                                                                                                                                                                                                                                                                                                                                                                                                                                                                                                                                                                                                                                                                                                                                                                                                                                                                                                                                                                                                                                                                                                                                                                                                                                                                                                                                   | Grades             | Traffic Counters  | Crash Locations            |                                     |                         |                          |                        |          |            | 1 of 1         |              |
| Skilling with Bituminous and Bituminous                   | Speed Zolles                                                                                                                                                                                                                                                                                                                                                                                                                                                                                                                                                                                                                                                                                                                                                                                                                                                                                                                                                                                                                                                                                                                                                                                                                                                                                                                                                                                                                                                                                                                                                                                                                                                                                                                                                                                                                                                                                                                                                                                                                                                                                                                  | grade up           | (counter ID)<br>Q | Fatal Property Damage Only |                                     |                         |                          |                        | 6        | BARRE CITY | TWN mileage:   | ETE mileage: |
| Bituminous Seal Concrete Concrete                         | SPEED   SPEED | <b></b> grade down | 1                 | Injury Unknown Crash Type  |                                     |                         |                          |                        |          |            | 0.0 to 0.27    | 0.0 to 0.27  |
| Concrete                                                  | 25 30 35 40 45 50 55 60 65                                                                                                                                                                                                                                                                                                                                                                                                                                                                                                                                                                                                                                                                                                                                                                                                                                                                                                                                                                                                                                                                                                                                                                                                                                                                                                                                                                                                                                                                                                                                                                                                                                                                                                                                                                                                                                                                                                                                                                                                                                                                                                    |                    |                   |                            | T                                   | Total Mileage: 0.270 mi |                          | Total Mileage: 0.27 mi |          |            | 0.0 (0 0.27    |              |