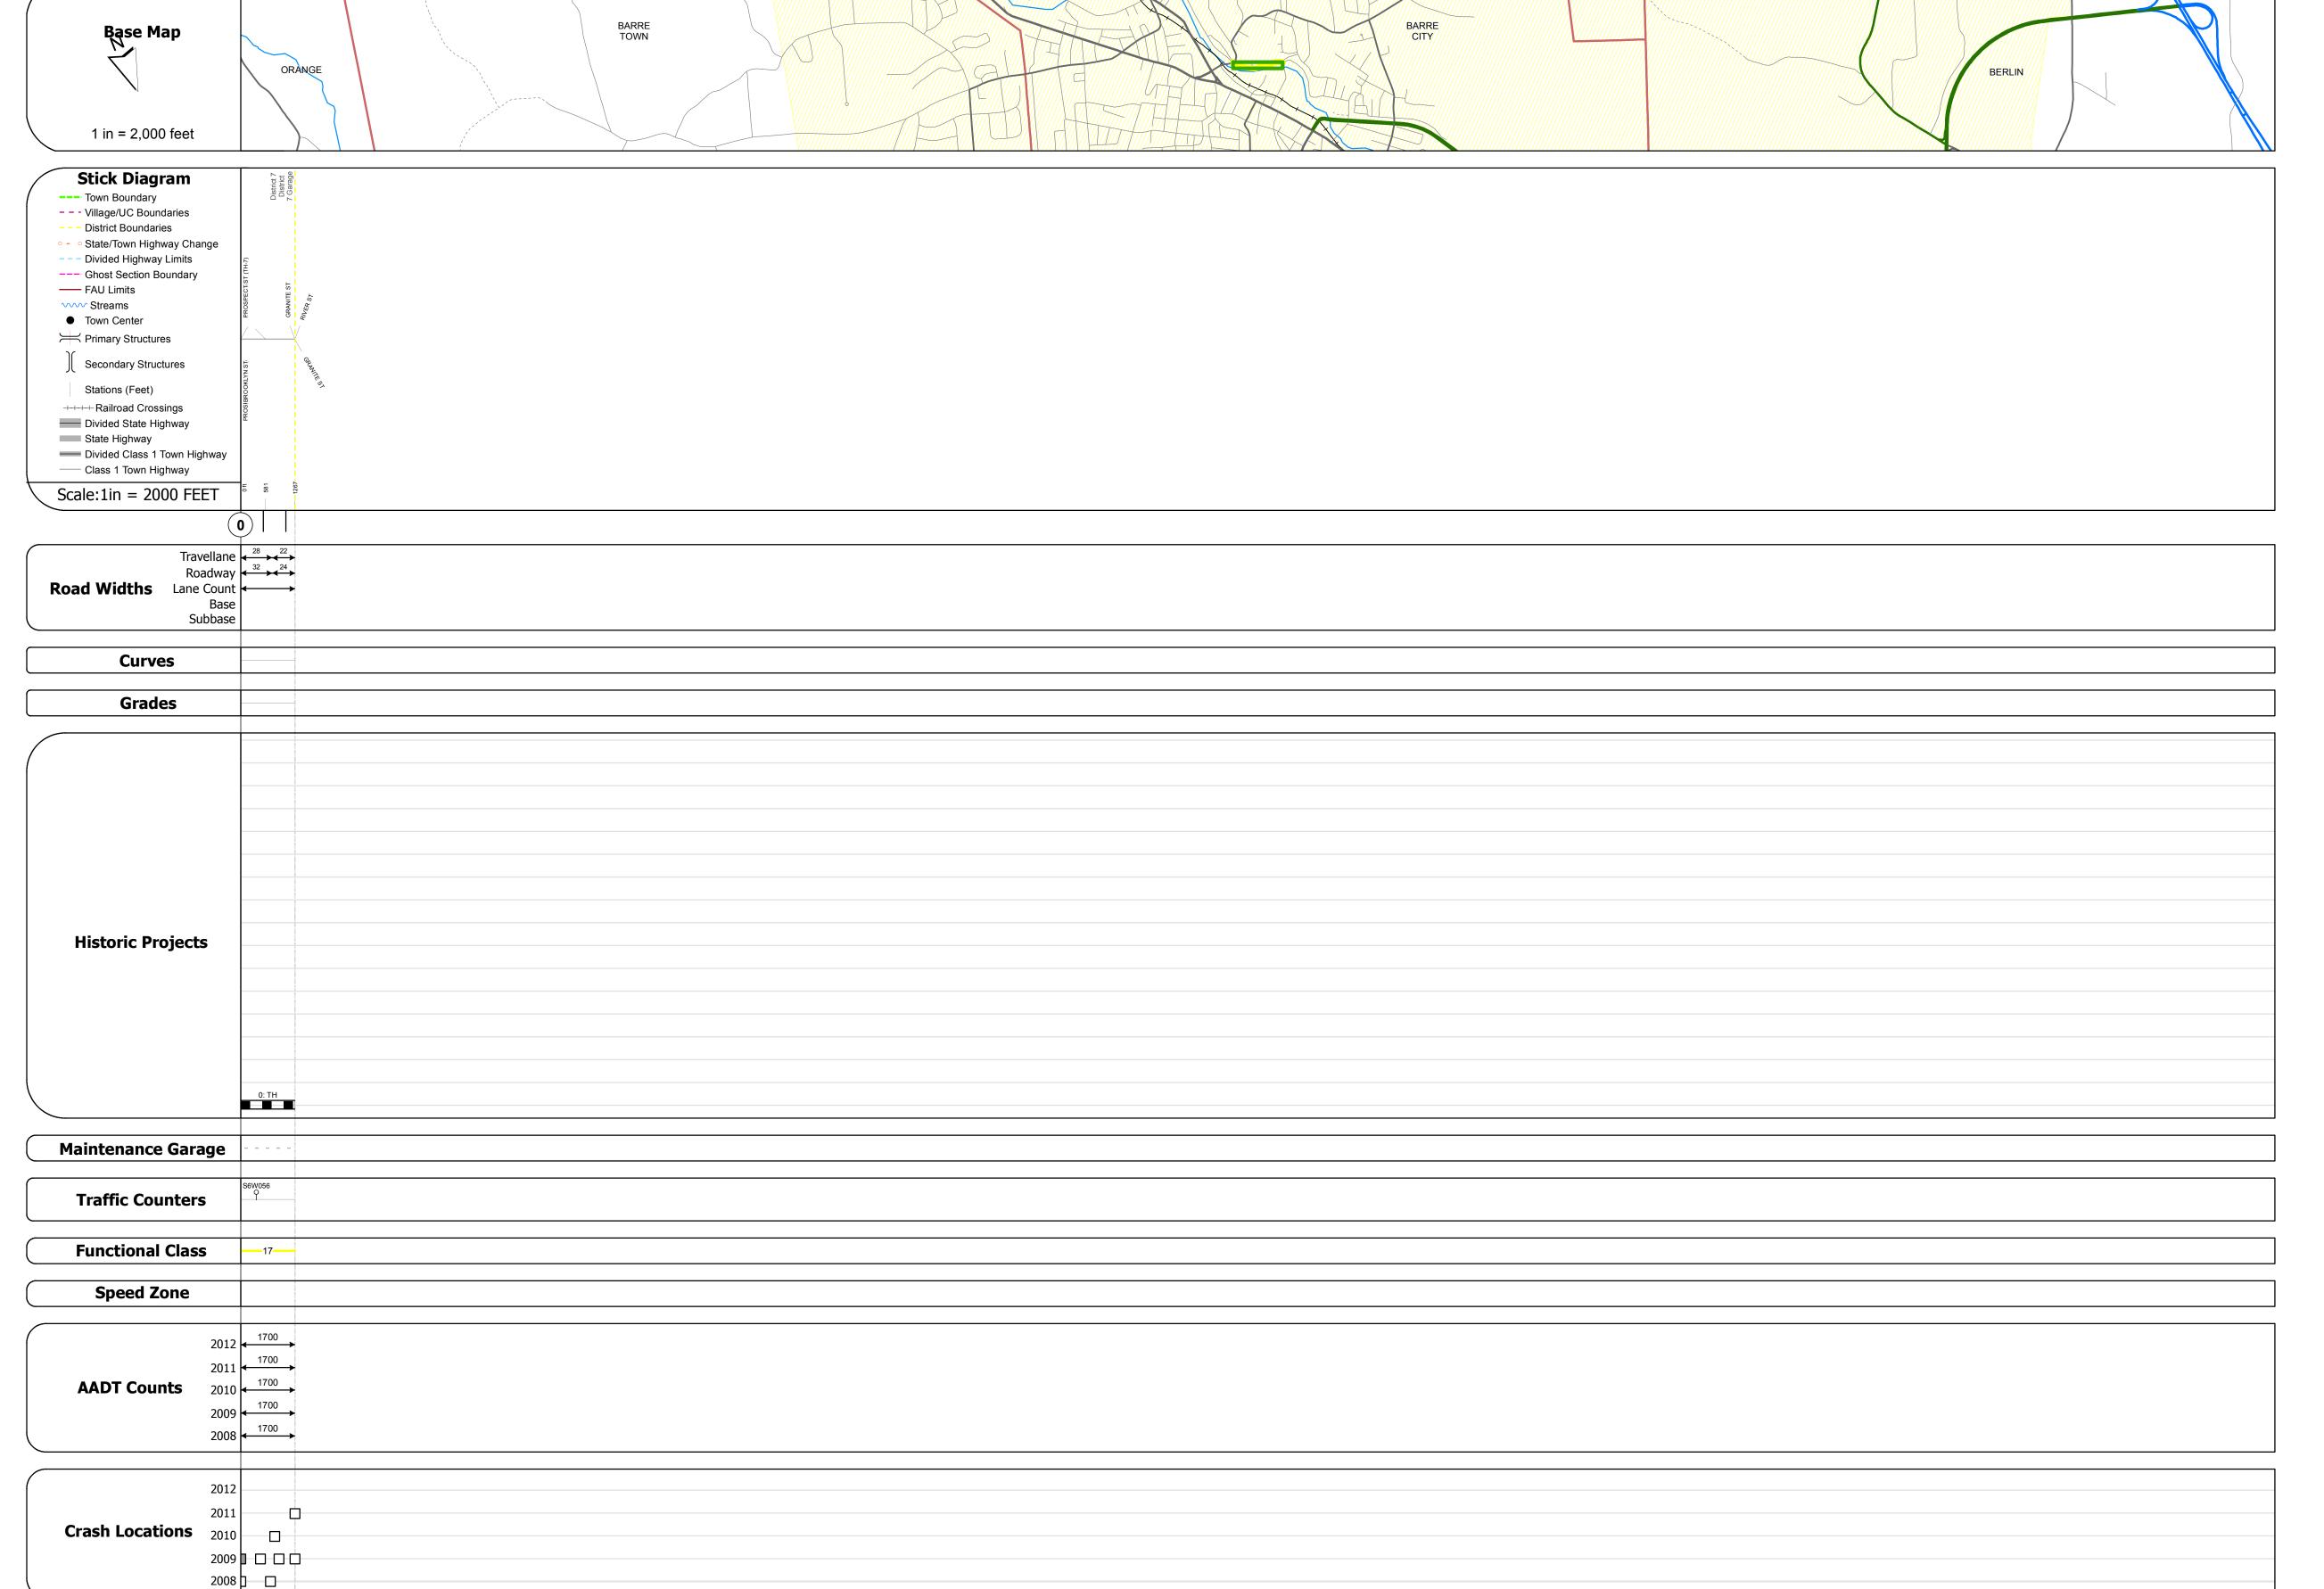

## **Route Log Progress Chart**

Please Note: Errors and Omissions May Exist.
Contact the VTrans Mapping Unit with questions or concerns.

DISTRICT TOWN ROUTE

6 BARRE CITY Min-6007

**DESCRIPTION BLOCK** 

| Historic Projects                         | Functional Class                                               | Curves      | Road Widths      | AADT                       | Mileage by Functional Class By Sheet | ·     | Mileage by Town By Sheet | ·            |          | ·          |                | 1                           |
|-------------------------------------------|----------------------------------------------------------------|-------------|------------------|----------------------------|--------------------------------------|-------|--------------------------|--------------|----------|------------|----------------|-----------------------------|
| Retreatment Bituminous Gravel             | ├── <del>+</del> 1 <b>──</b> ─ 7 <b>──</b> ─ 12 <b>─</b> ── 17 | curve left  | <b>←</b> (ft)    | (count)                    | 6007 17 - Urban - Collector          | 0.240 | BARRE CITY - \$60071201  | 0.24 of 0.24 | DISTRICT | TOWN       | Date: 04/01/14 | ROUTE                       |
| Resurface Concrete Surface Treated Gravel | 2 8 — 14 — 19                                                  | curve right |                  |                            |                                      |       |                          |              | DISTRICT |            |                |                             |
| Inknown  Macadam  Cold Plans and          | 6 — 11 — 16                                                    | Grades      | Traffic Counters | Crash Locations            |                                      |       |                          |              |          |            |                | Min-6007                    |
| inny Mix                                  | Speed Zones                                                    | grade up    | (counter ID)     | Fatal Property Damage Only |                                      |       |                          |              |          | DADDE CITY | 1 of 1         | FTF mileage                 |
| Bituminous Seal Concrete Concrete         | SPEED SPEED SPEED SPEED SPEED SPEED SPEED SPEED                | grade down  | ٩                | Injury Unknown Crash Type  |                                      |       |                          |              | 6        | BARRE CITY | TWN mileage:   | ETE mileage:<br>0.0 to 0.24 |
| Concrete                                  | 25 30 35 40 45 50 55 60 65                                     |             |                  | 1 <del>-</del> · · - · · · |                                      |       |                          |              |          |            | 0.0 to 0.24    | 1                           |