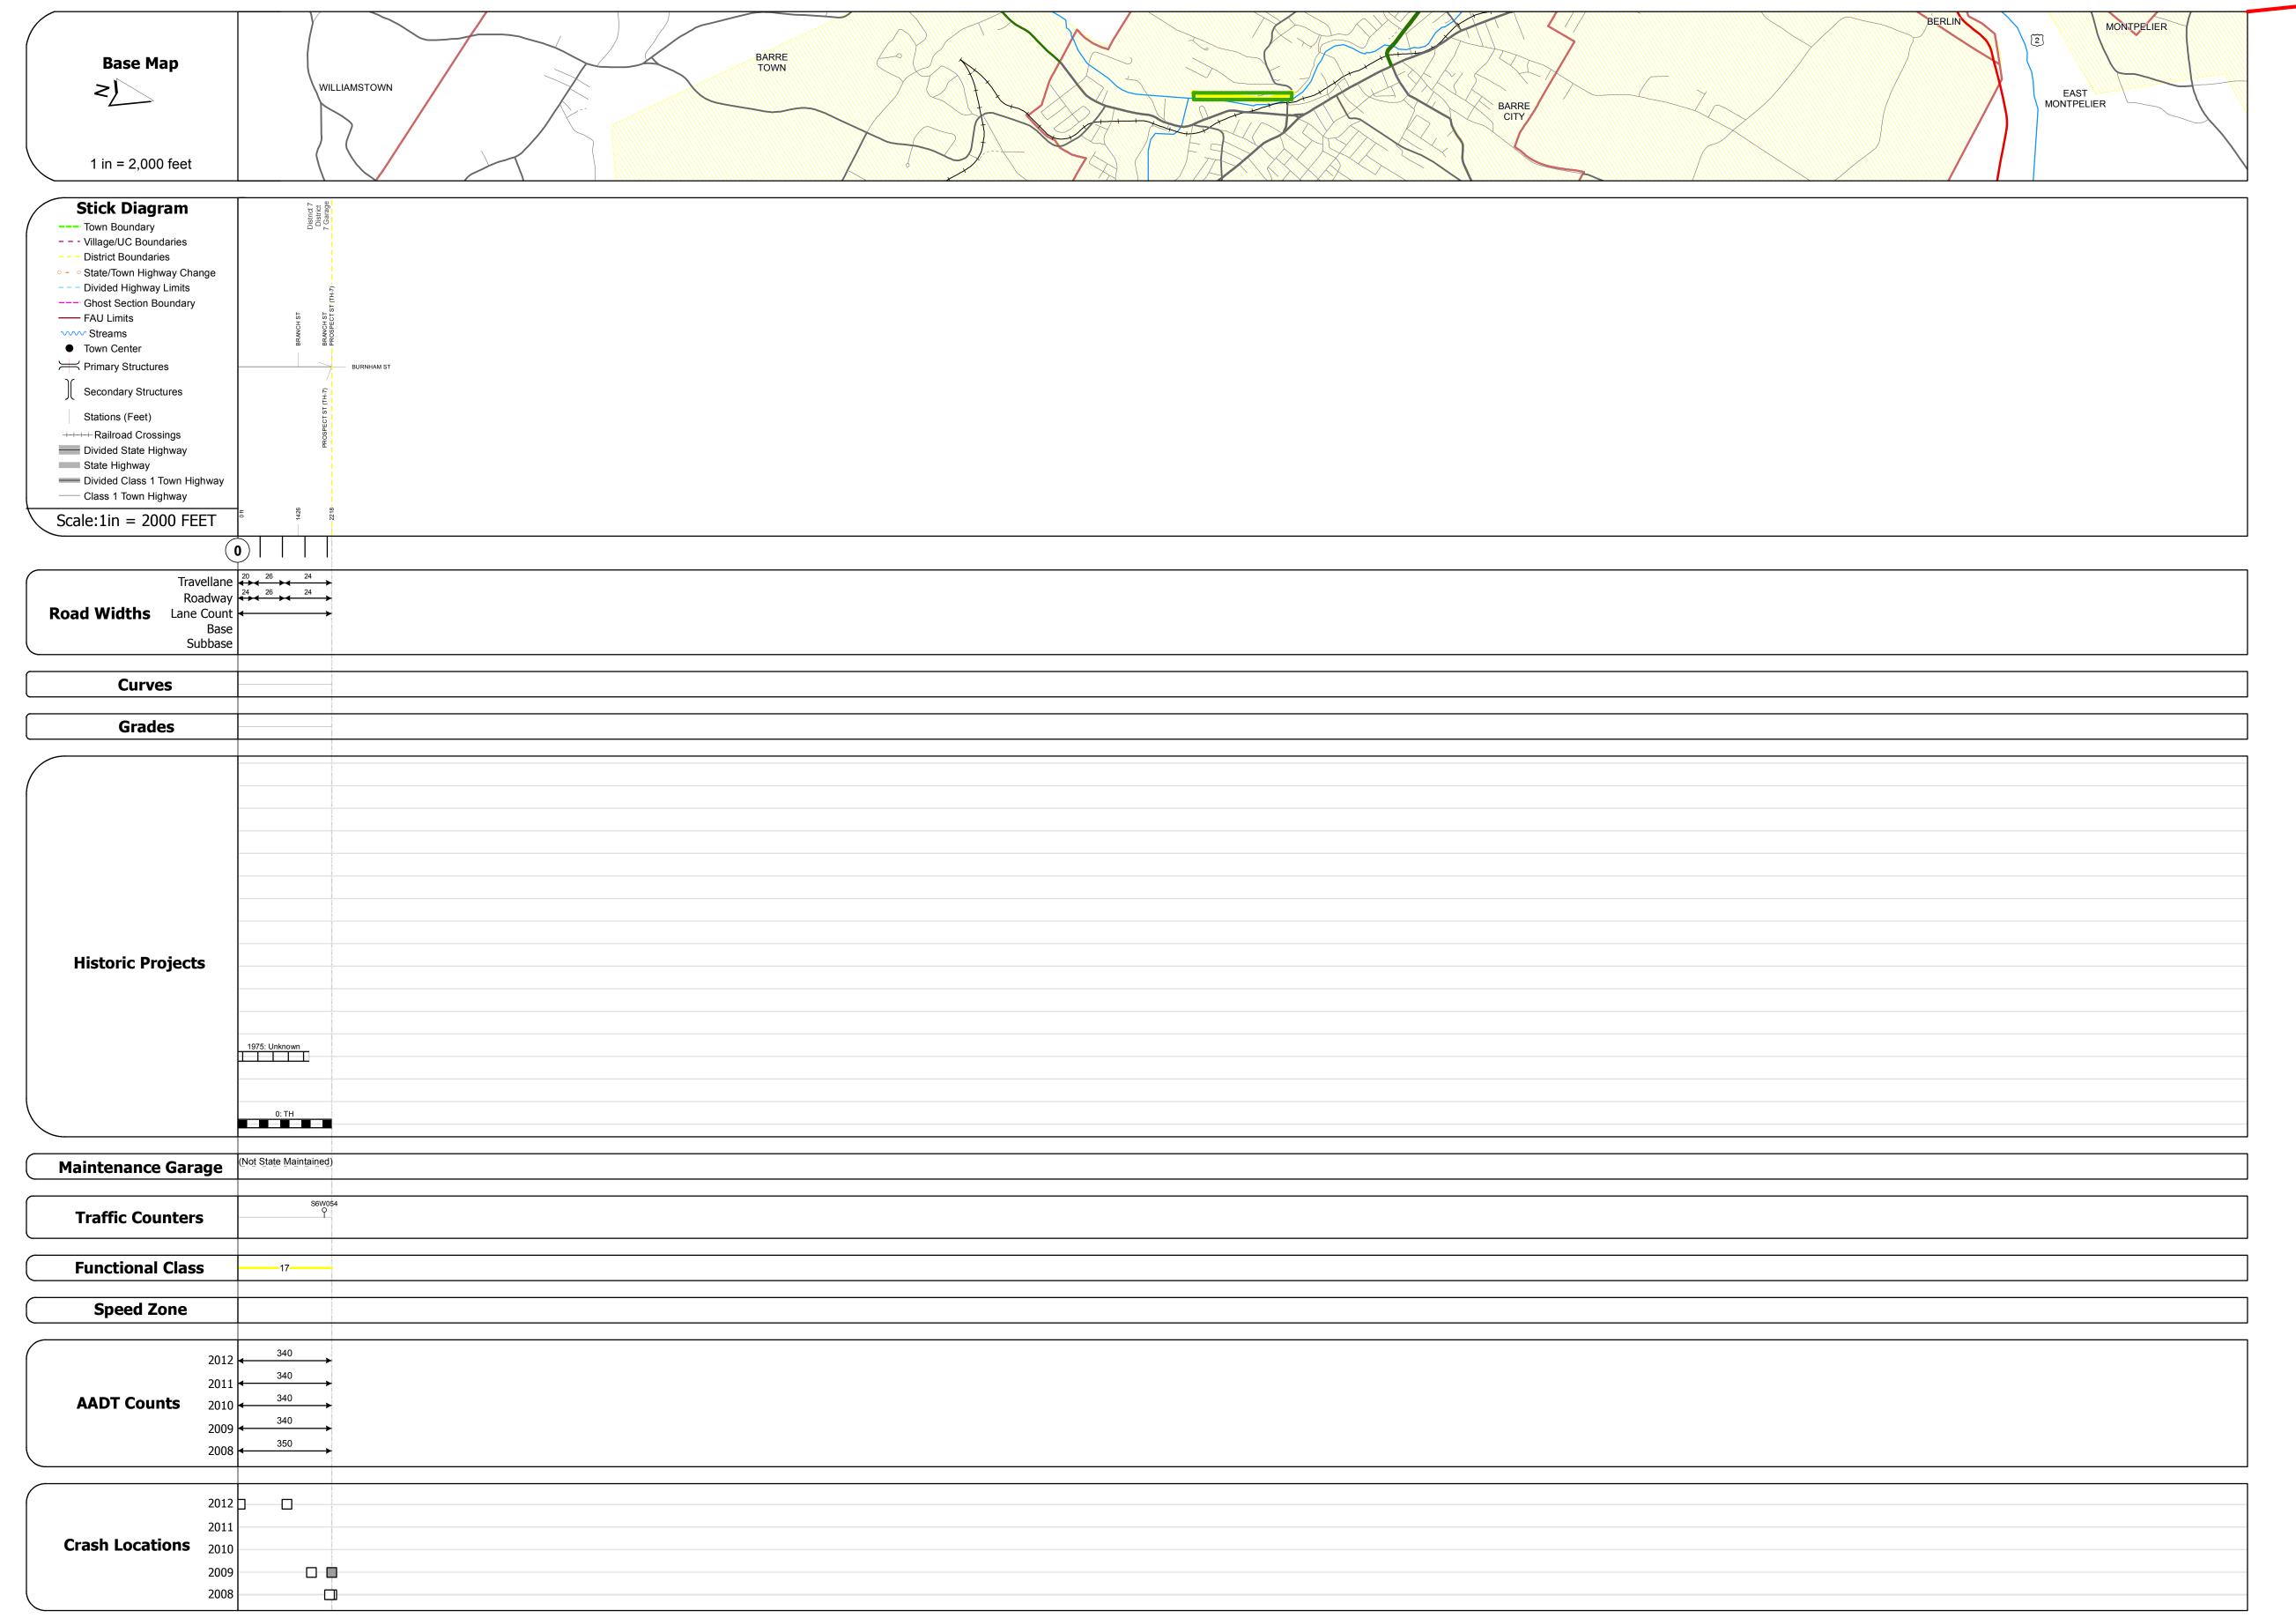

## **Route Log Progress Chart**

DRAFT

Please Note: Errors and Omissions May Exist.

Contact the VTrans Mapping Unit with questions or concerns.

DISTRICT TOWN ROUTE

6 BARRE CITY Min-6005

**DESCRIPTION BLOCK** 

| Historic Projects                                | Functional Class                                           | Curves      | Road Widths      | AADT                          | Mileage by Functional Class By Sheet | ·            | Mileage by Town By Sheet |                  |          |            |                |                             |
|--------------------------------------------------|------------------------------------------------------------|-------------|------------------|-------------------------------|--------------------------------------|--------------|--------------------------|------------------|----------|------------|----------------|-----------------------------|
| Retreatment Bituminous Gravel                    | ├── <b>+</b> 1 <b>──</b> ─ 7 <b>──</b> ─ 12 <b>──</b> ─ 17 | curve left  | <b>←</b> (ft)    | ← (count)                     | 6005 17 - Urban - Collector          | 0.420        | BARRE CITY - S60051201   | 0.42 of 0.42     | DISTRICT | TOWN       | Date: 04/01/14 | ROUTE                       |
| Resurface Concrete Surface Treated Gravel        | 2 8 — 14 — 19                                              | curve right |                  |                               |                                      |              |                          |                  | DISTRICT |            | Dutc. 04/01/14 |                             |
| Unknown  Macadam  Bituminous Mix  Cold Plans and | 6 11 16                                                    | Grades      | Traffic Counters | Crash Locations               |                                      |              |                          |                  |          |            |                | Min-6005                    |
| Cold Plane and Reclaimed Base Reclaimed Base     | Speed Zones                                                | grade up    | (counter ID)     | Fatal Property Damage Only    |                                      |              |                          |                  |          | DADDE CITY | 1 of 1         | FTF mileage                 |
| Bituminous Seal Concrete Concrete                | SPEED SPEED SPEED SPEED SPEED SPEED SPEED SPEED SPEED      | grade down  | Ŷ                | ☐ Injury ☐ Unknown Crash Type |                                      |              |                          |                  | 6        | BARRE CITY | TWN mileage:   | ETE mileage:<br>0.0 to 0.42 |
| Concrete                                         | 25 30 35 40 45 50 55 60 65                                 |             |                  | ,                             |                                      | 14'1 0 400 ' | -                        | T : 114'1 0 40 ' |          |            | 0.0 to 0.42    |                             |